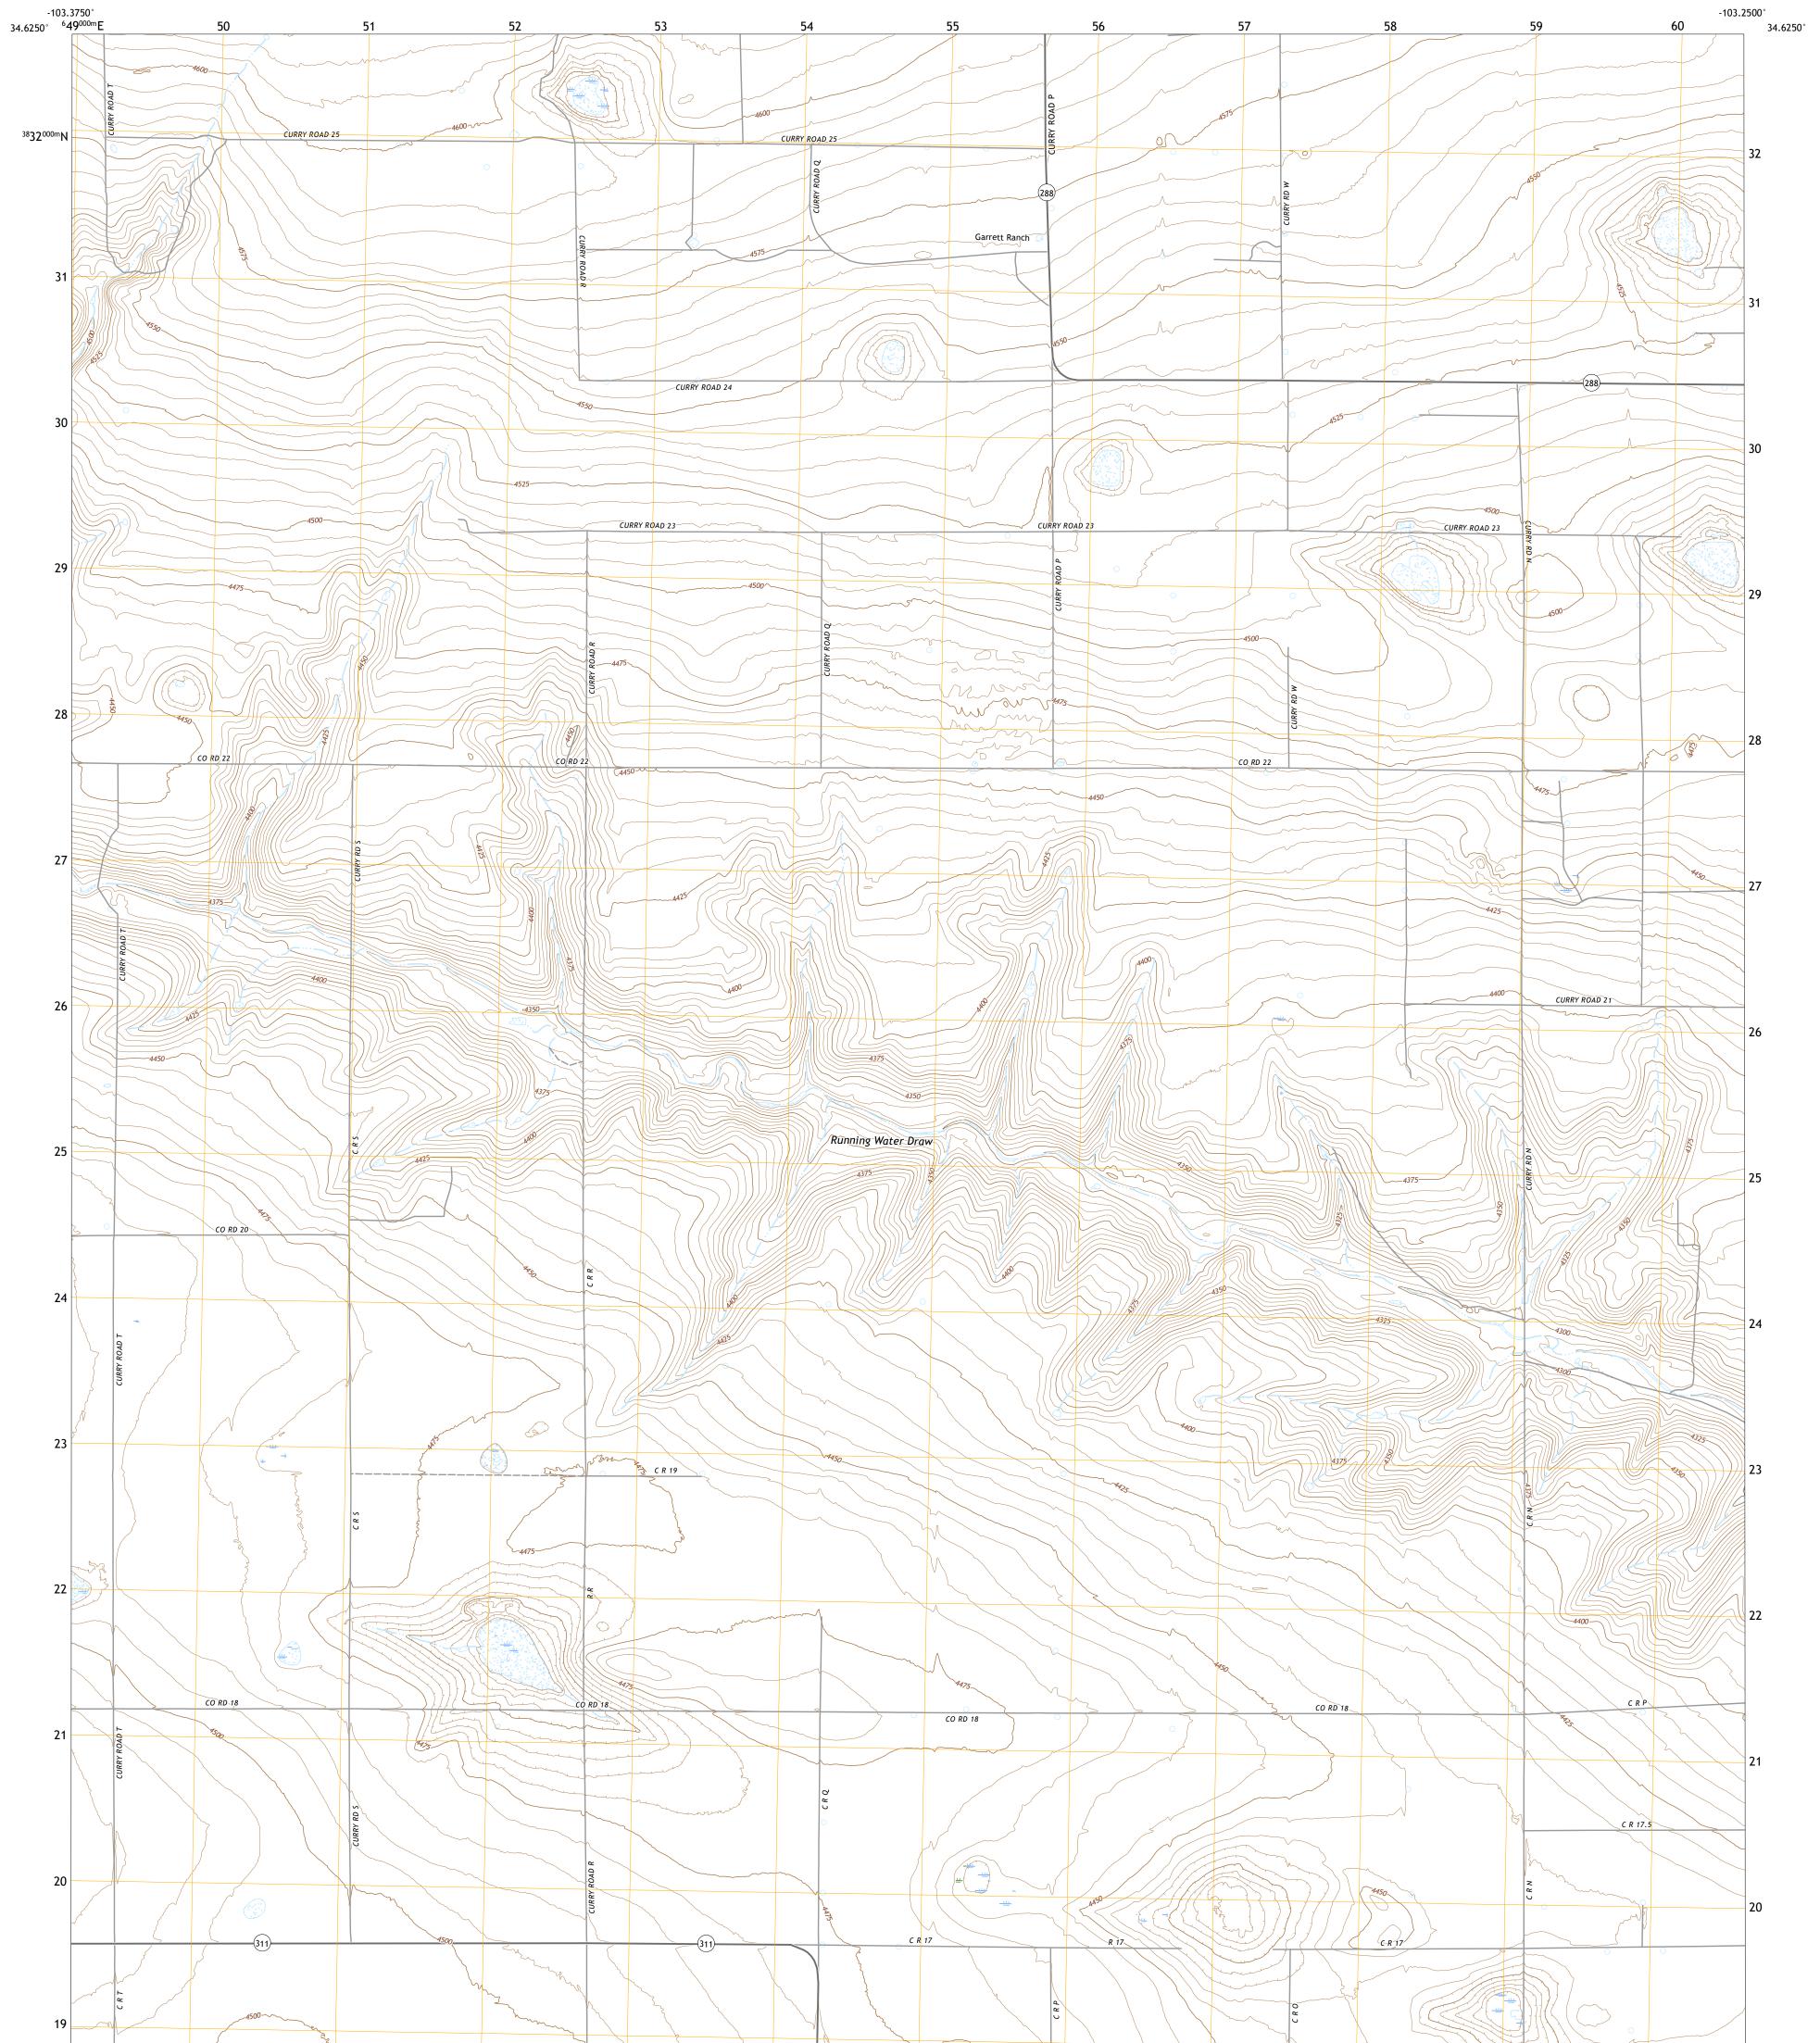

## U.S. DEPARTMENT OF THE INTERIOR U.S. GEOLOGICAL SURVEY

GARRETT RANCH QUADRANGLE NEW MEXICO - CURRY COUNTY 7.5-MINUTE SERIES

Produced by the United States Geological Survey North American Datum of 1983 (NAD83) World Geodetic System of 1984 (WGS84). Projection and 1 000-meter grid:Universal Transverse Mercator, Zone 13S This map is not a legal document. Boundaries may be generalized for this map scale. Private lands within government reservations may not be shown. Obtain permission before entering private lands.

Imagery......NAIP, May 2016 - August 2016 Roads......ORIS, 1979 - 2015 Hydrography......GNIS, 1979 - 2015 Contours.....National Hydrography Dataset, 1899 - 2018 Contours.....National Elevation Dataset, 2017 Boundaries.....Multiple sources; see metadata file 2017 - 2018 Public Land Survey System......BLM, 2019 Wetlands......BLM, 2005