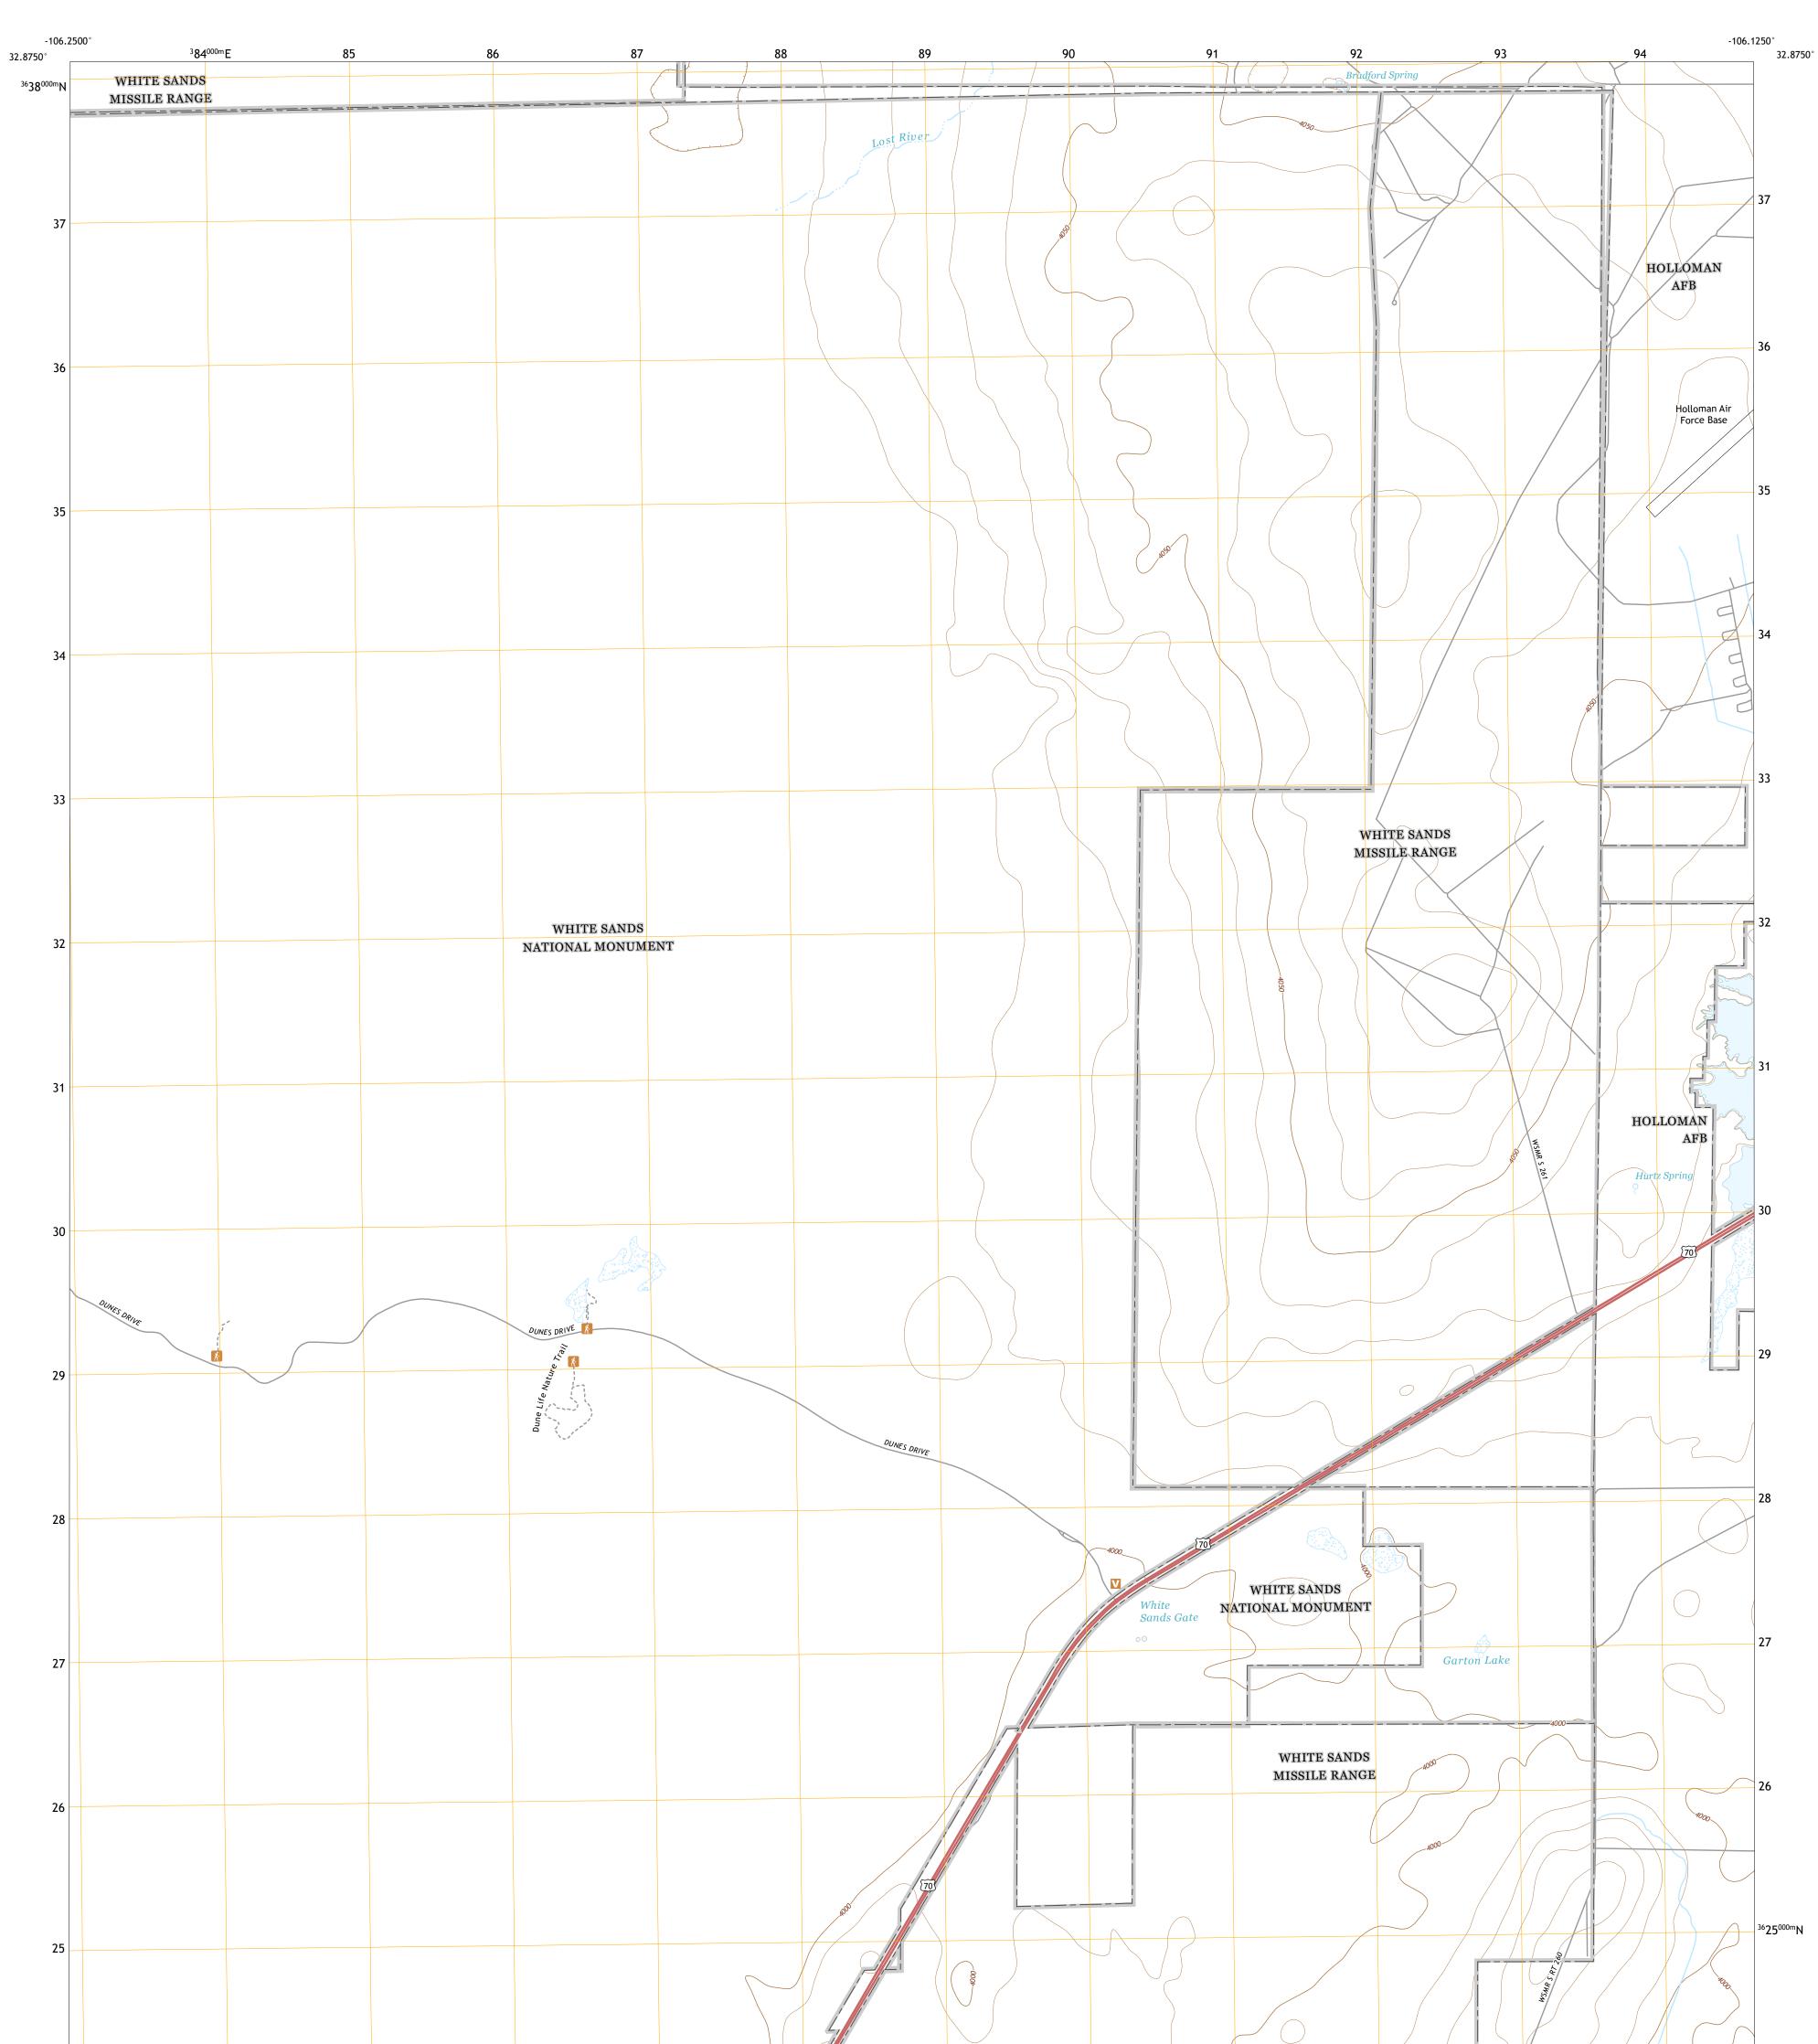

The National Map US Topo

GARTON LAKE QUADRANGLE NEW MEXICO - OTERO COUNTY 7.5-MINUTE SERIES

Produced by the United States Geological Survey North American Datum of 1983 (NAD83) World Geodetic System of 1984 (WGS84). Projection and 1 000-meter grid:Universal Transverse Mercator, Zone 13S This map is not a legal document. Boundaries may be generalized for this map scale. Private lands within government reservations may not be shown. Obtain permission before entering private lands.