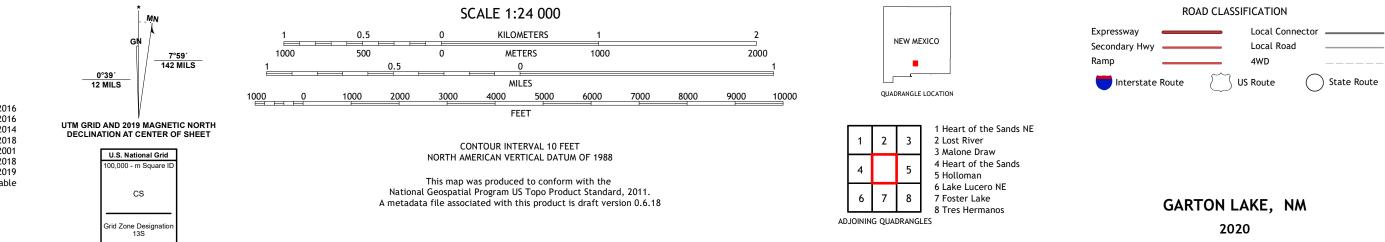

The National Map US Topo

GARTON LAKE QUADRANGLE NEW MEXICO - OTERO COUNTY 7.5-MINUTE SERIES

Produced by the United States Geological Survey North American Datum of 1983 (NAD83) World Geodetic System of 1984 (WGS84). Projection and 1 000-meter grid:Universal Transverse Mercator, Zone 13S This map is not a legal document. Boundaries may be generalized for this map scale. Private lands within government reservations may not be shown. Obtain permission before entering private lands.