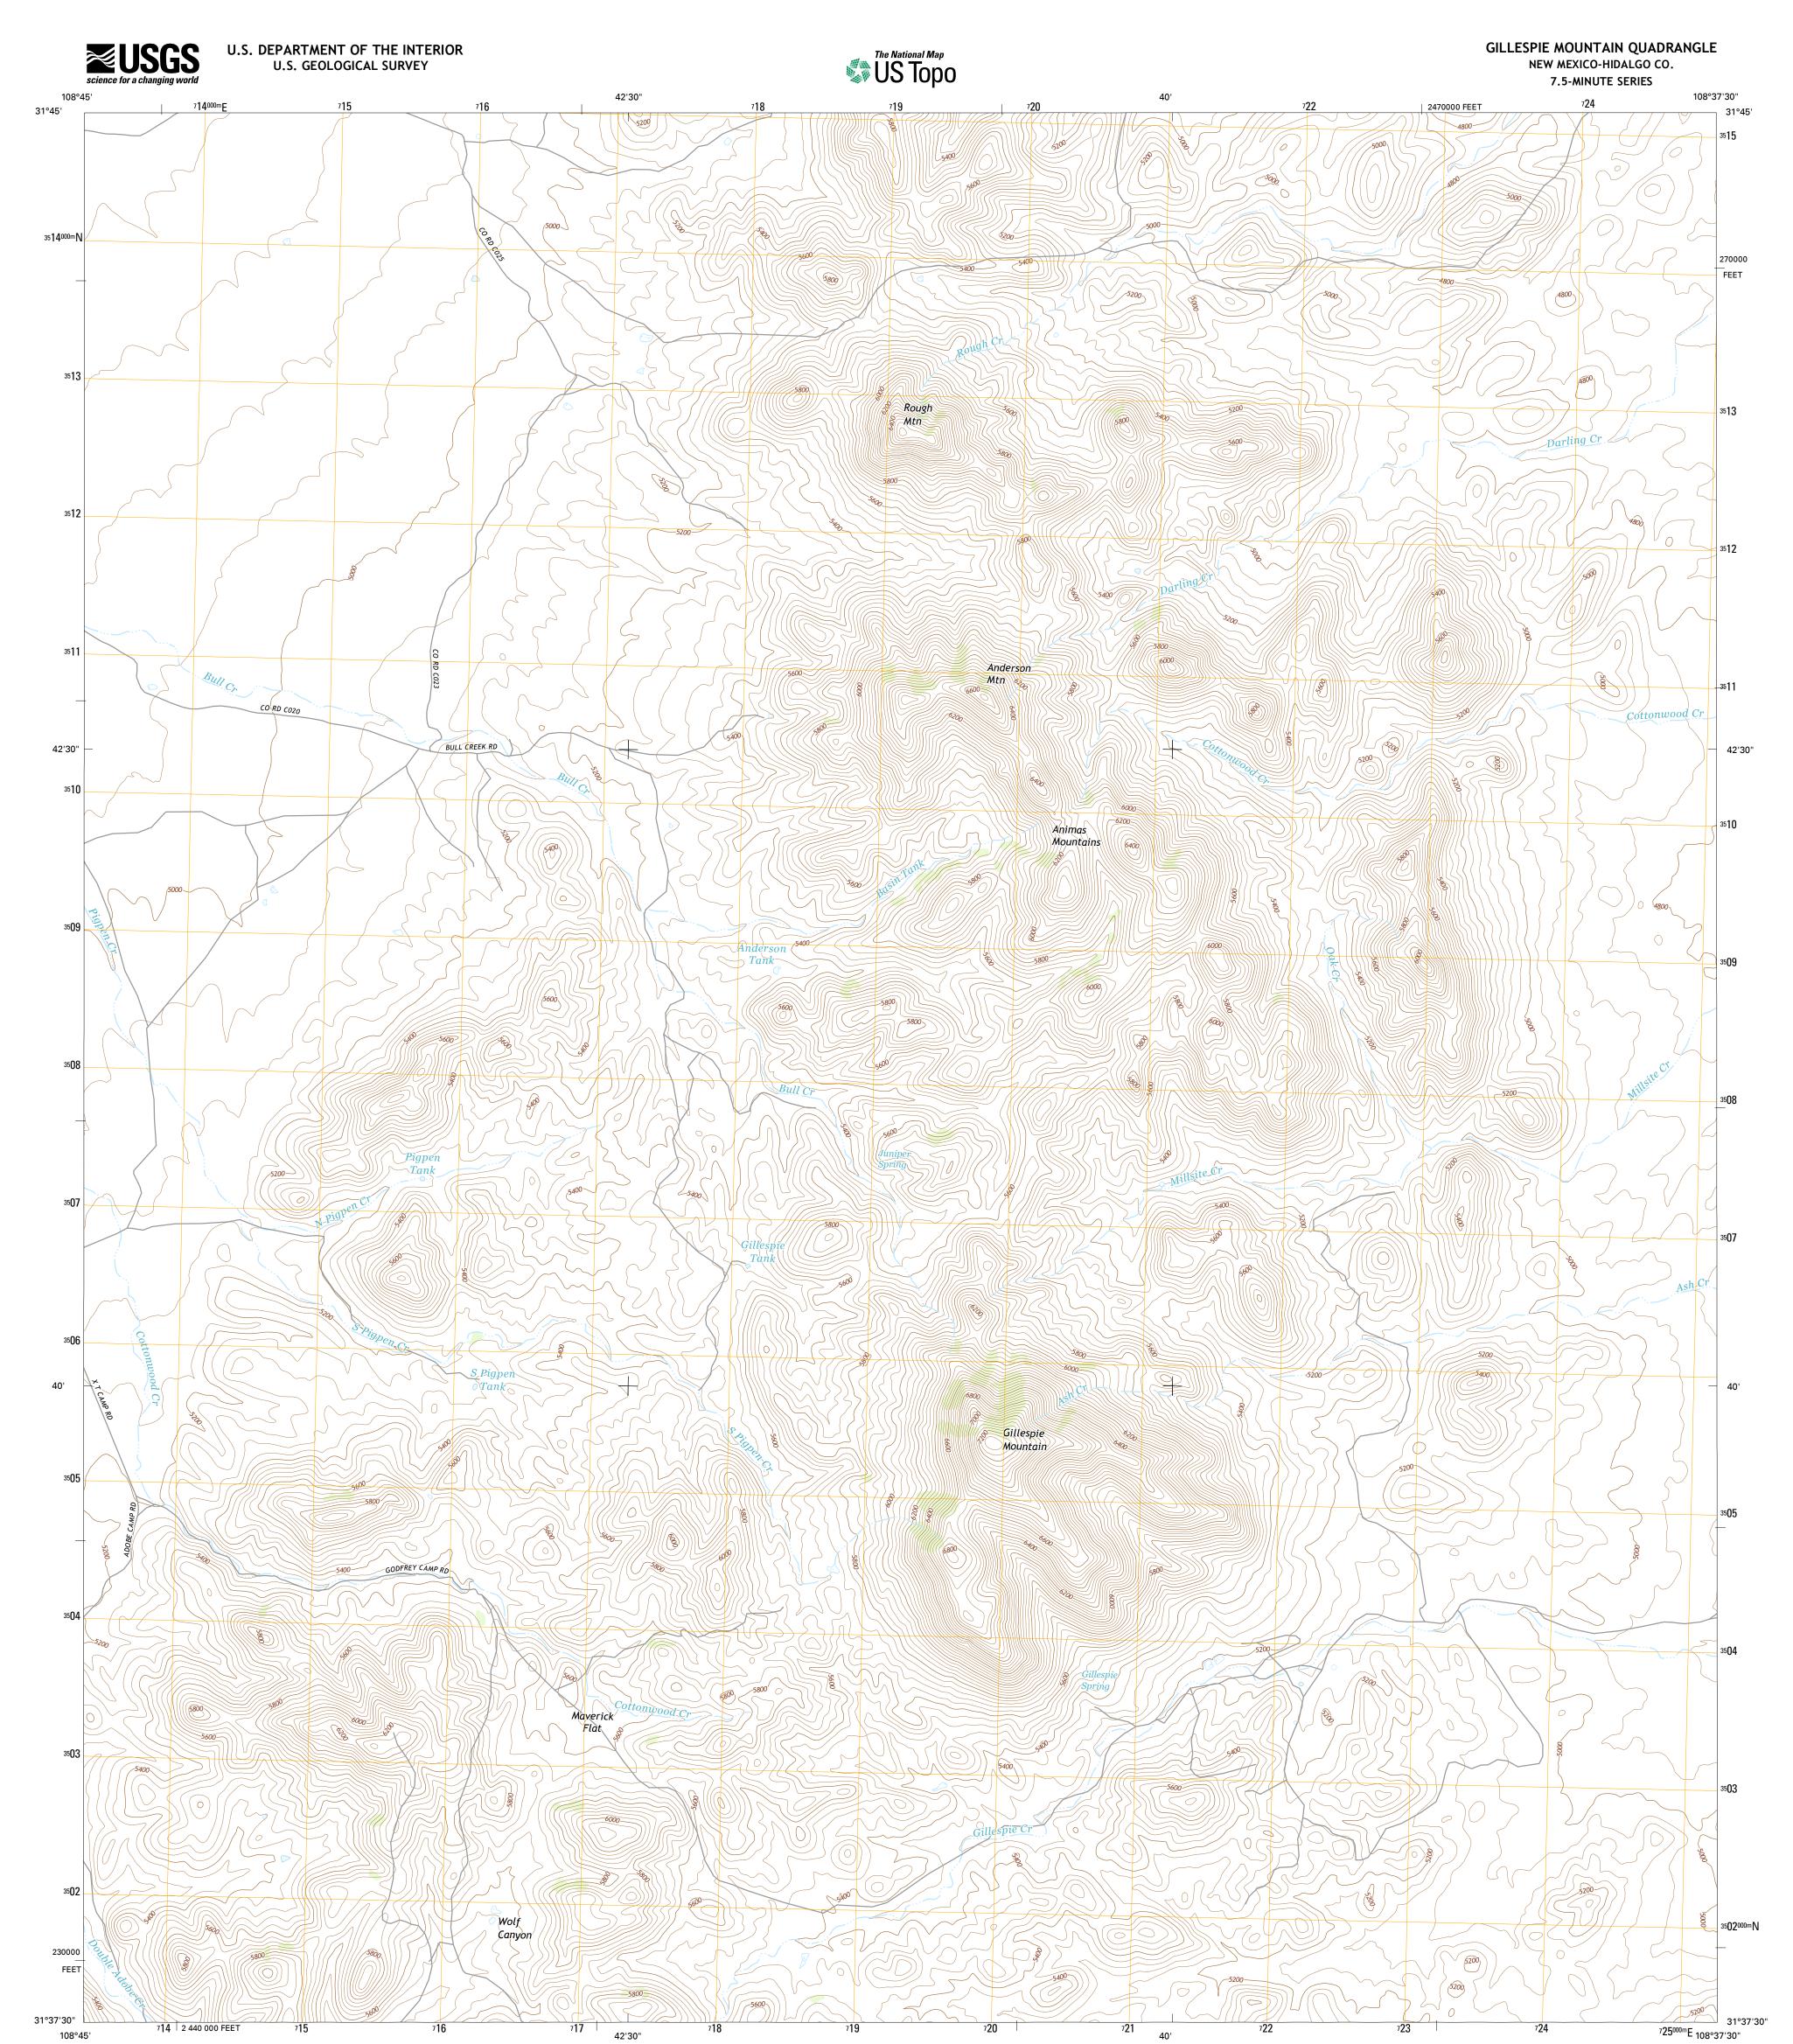

Produced by the United States Geological Survey North American Datum of 1983 (NAD83) World Geodetic System of 1984 (WGS84). Projection and 1 000-meter grid: Universal Transverse Mercator, Zone 12R 10 000-foot ticks: New Mexico Coordinate System of 1983 (west zone) zone)

| This map is not a legal document. Boundaries may be<br>generalized for this map scale. Private lands within government<br>reservations may not be shown. Obtain permission before<br>entering private lands. |
|--------------------------------------------------------------------------------------------------------------------------------------------------------------------------------------------------------------|
| ImageryNAIP, October 2014