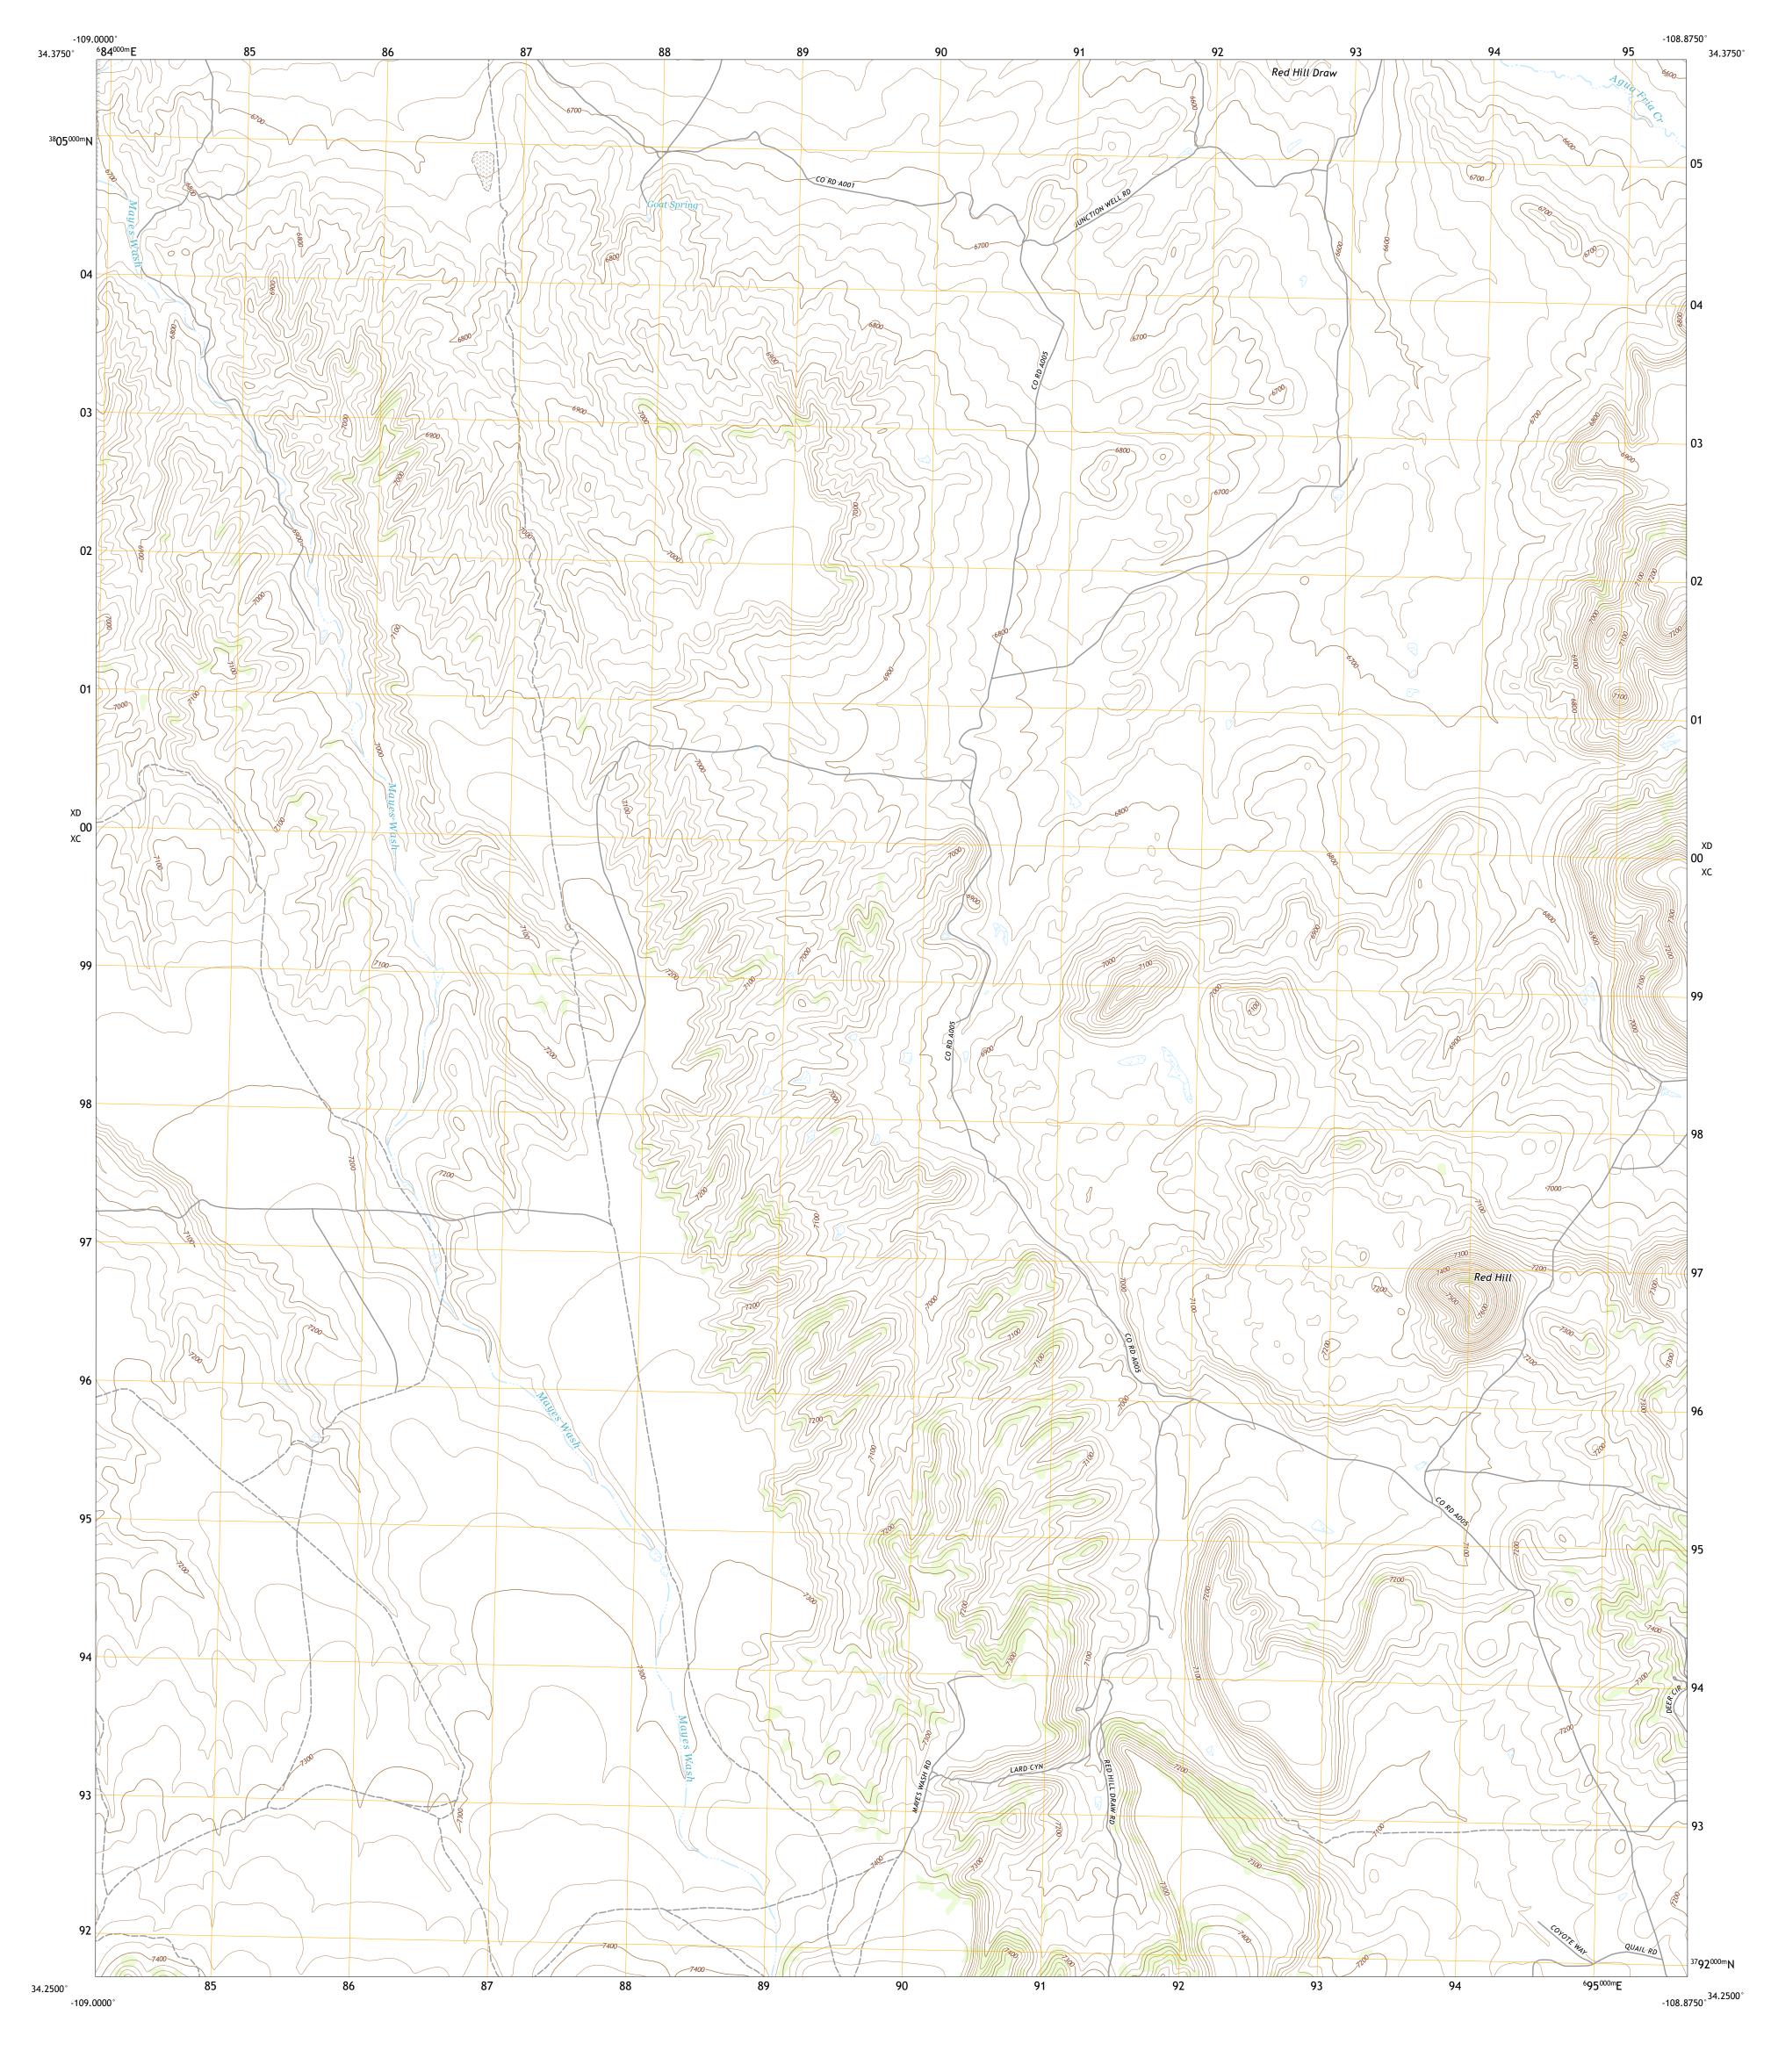

ROAD CLASSIFICATION

US Route

GOAT SPRING, NM

2020

Secondary Hwy -

Interstate Route

NEW MEXICO

QUADRANGLE LOCATION

ADJOINING QUADRANGLES

1 Mesa Parada 2 Salazar Canyon 3 Zuni Salt Lake 4 The Rincon 5 Blaines Lake

6 Nelson Reservoir NE 7 Cow Springs 8 Red Hill Local Connector \_\_\_\_\_

State Route

Local Road

4WD

SCALE 1:24 000

1°10′ 21 MILS

UTM GRID AND 2019 MAGNETIC NORTH DECLINATION AT CENTER OF SHEET

> U.S. National Grid 100,000 - m Square ID

> > XD

XC

Grid Zone Designation 12S

North American Datum of 1983 (NAD83) World Geodetic System of 1984 (WGS84). Projection and 1 000-meter grid:Universal Transverse Mercator, Zone 12S