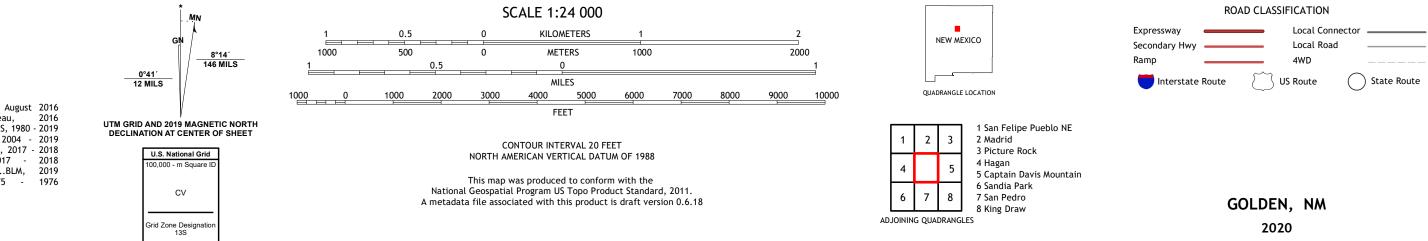

## U.S. DEPARTMENT OF THE INTERIOR U.S. GEOLOGICAL SURVEY

GOLDEN QUADRANGLE NEW MEXICO 7.5-MINUTE SERIES

Produced by the United States Geological Survey North American Datum of 1983 (NAD83) World Geodetic System of 1984 (WGS84). Projection and 1 000-meter grid:Universal Transverse Mercator, Zone 13S This map is not a legal document. Boundaries may be generalized for this map scale. Private lands within government reservations may not be shown. Obtain permission before entering private lands.

Imagery......NAIP, July 2016 - August 2016 Roads......ORIS, 1980 - 2019 Hydrography......GNIS, 1980 - 2019 Contours.....National Hydrography Dataset, 2004 - 2019 Contours.....National Elevation Dataset, 2017 - 2018 Boundaries.....Multiple sources; see metadata file 2017 - 2018 Public Land Survey System......BLM, 2019 Wetlands.....BLM, 2019