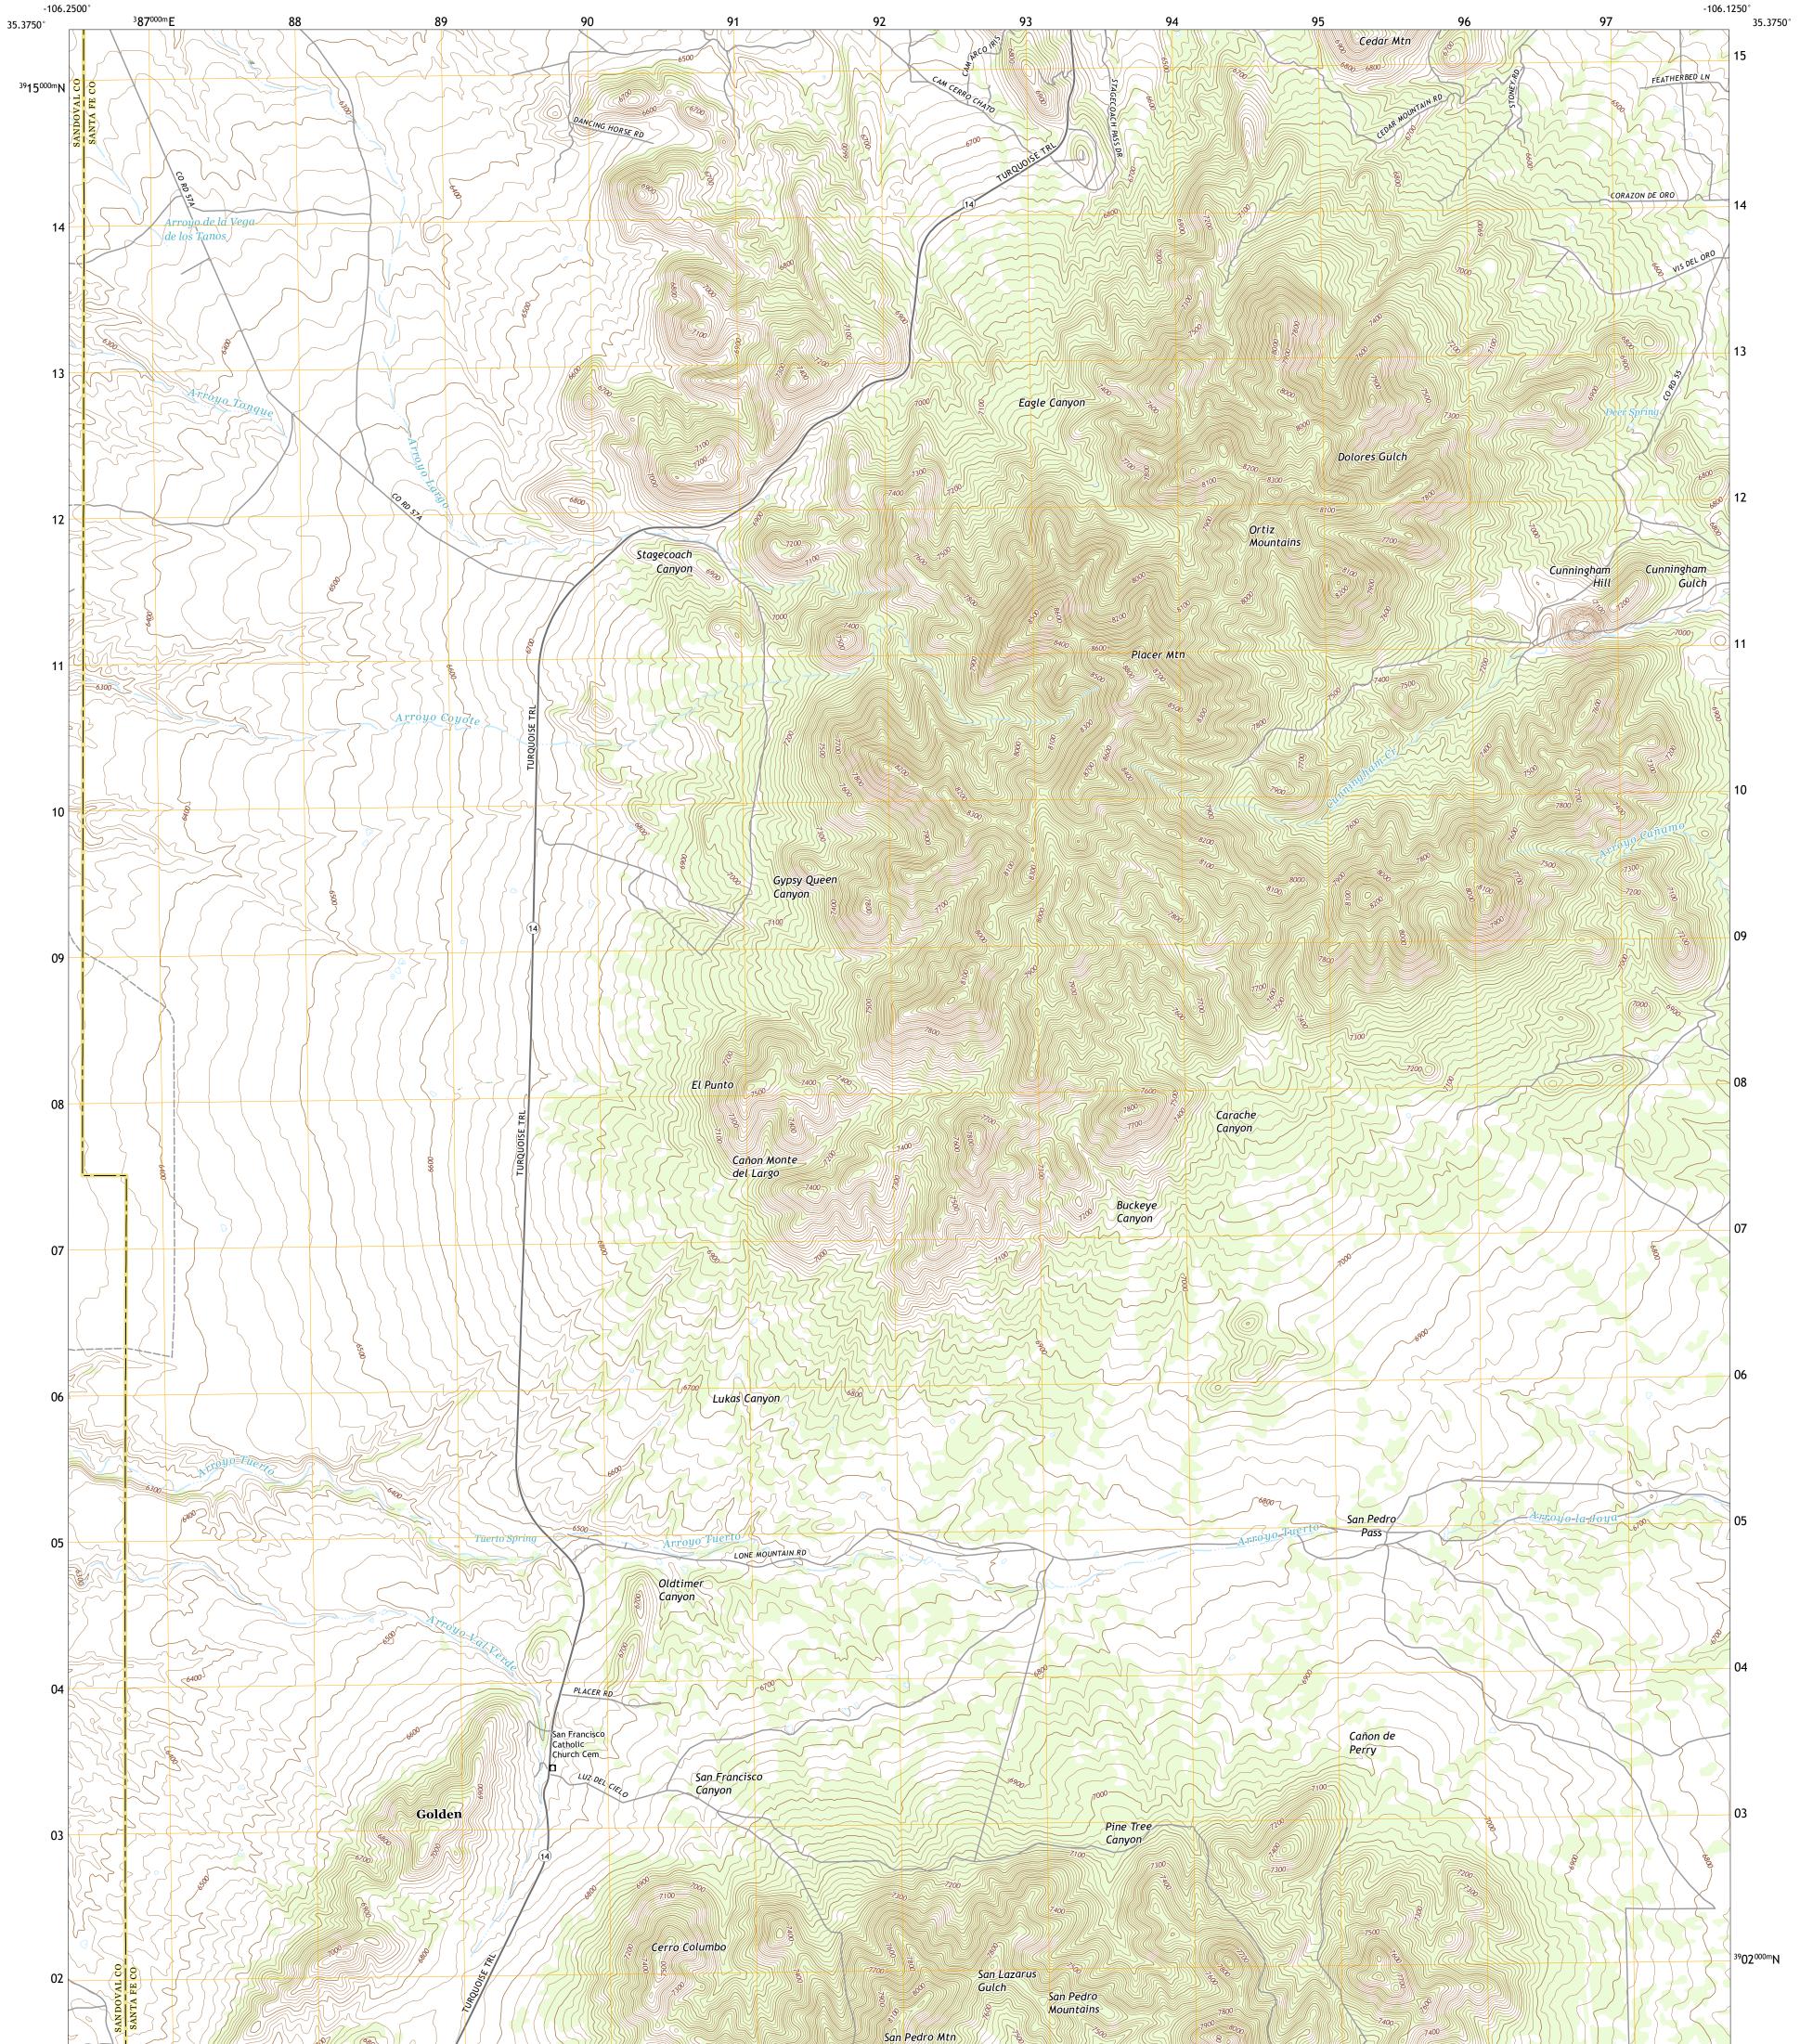

## U.S. DEPARTMENT OF THE INTERIOR U.S. GEOLOGICAL SURVEY



GOLDEN QUADRANGLE NEW MEXICO 7.5-MINUTE SERIES





Produced by the United States Geological Survey North American Datum of 1983 (NAD83) World Geodetic System of 1984 (WGS84). Projection and 1 000-meter grid:Universal Transverse Mercator, Zone 13S This map is not a legal document. Boundaries may be generalized for this map scale. Private lands within government reservations may not be shown. Obtain permission before entering private lands.

Imagery......NAIP, July 2016 - August 2016 Roads......ORIS, 1980 - 2019 Hydrography......GNIS, 1980 - 2019 Contours.....National Hydrography Dataset, 2004 - 2019 Contours.....National Elevation Dataset, 2017 - 2018 Boundaries.....Multiple sources; see metadata file 2017 - 2018 Public Land Survey System......BLM, 2019 Wetlands.....BLM, 2019



## NSN. 7 6 4 3 0 1 6 3 8 3 2 1 6 NGA REF NO. US GS X 2 4