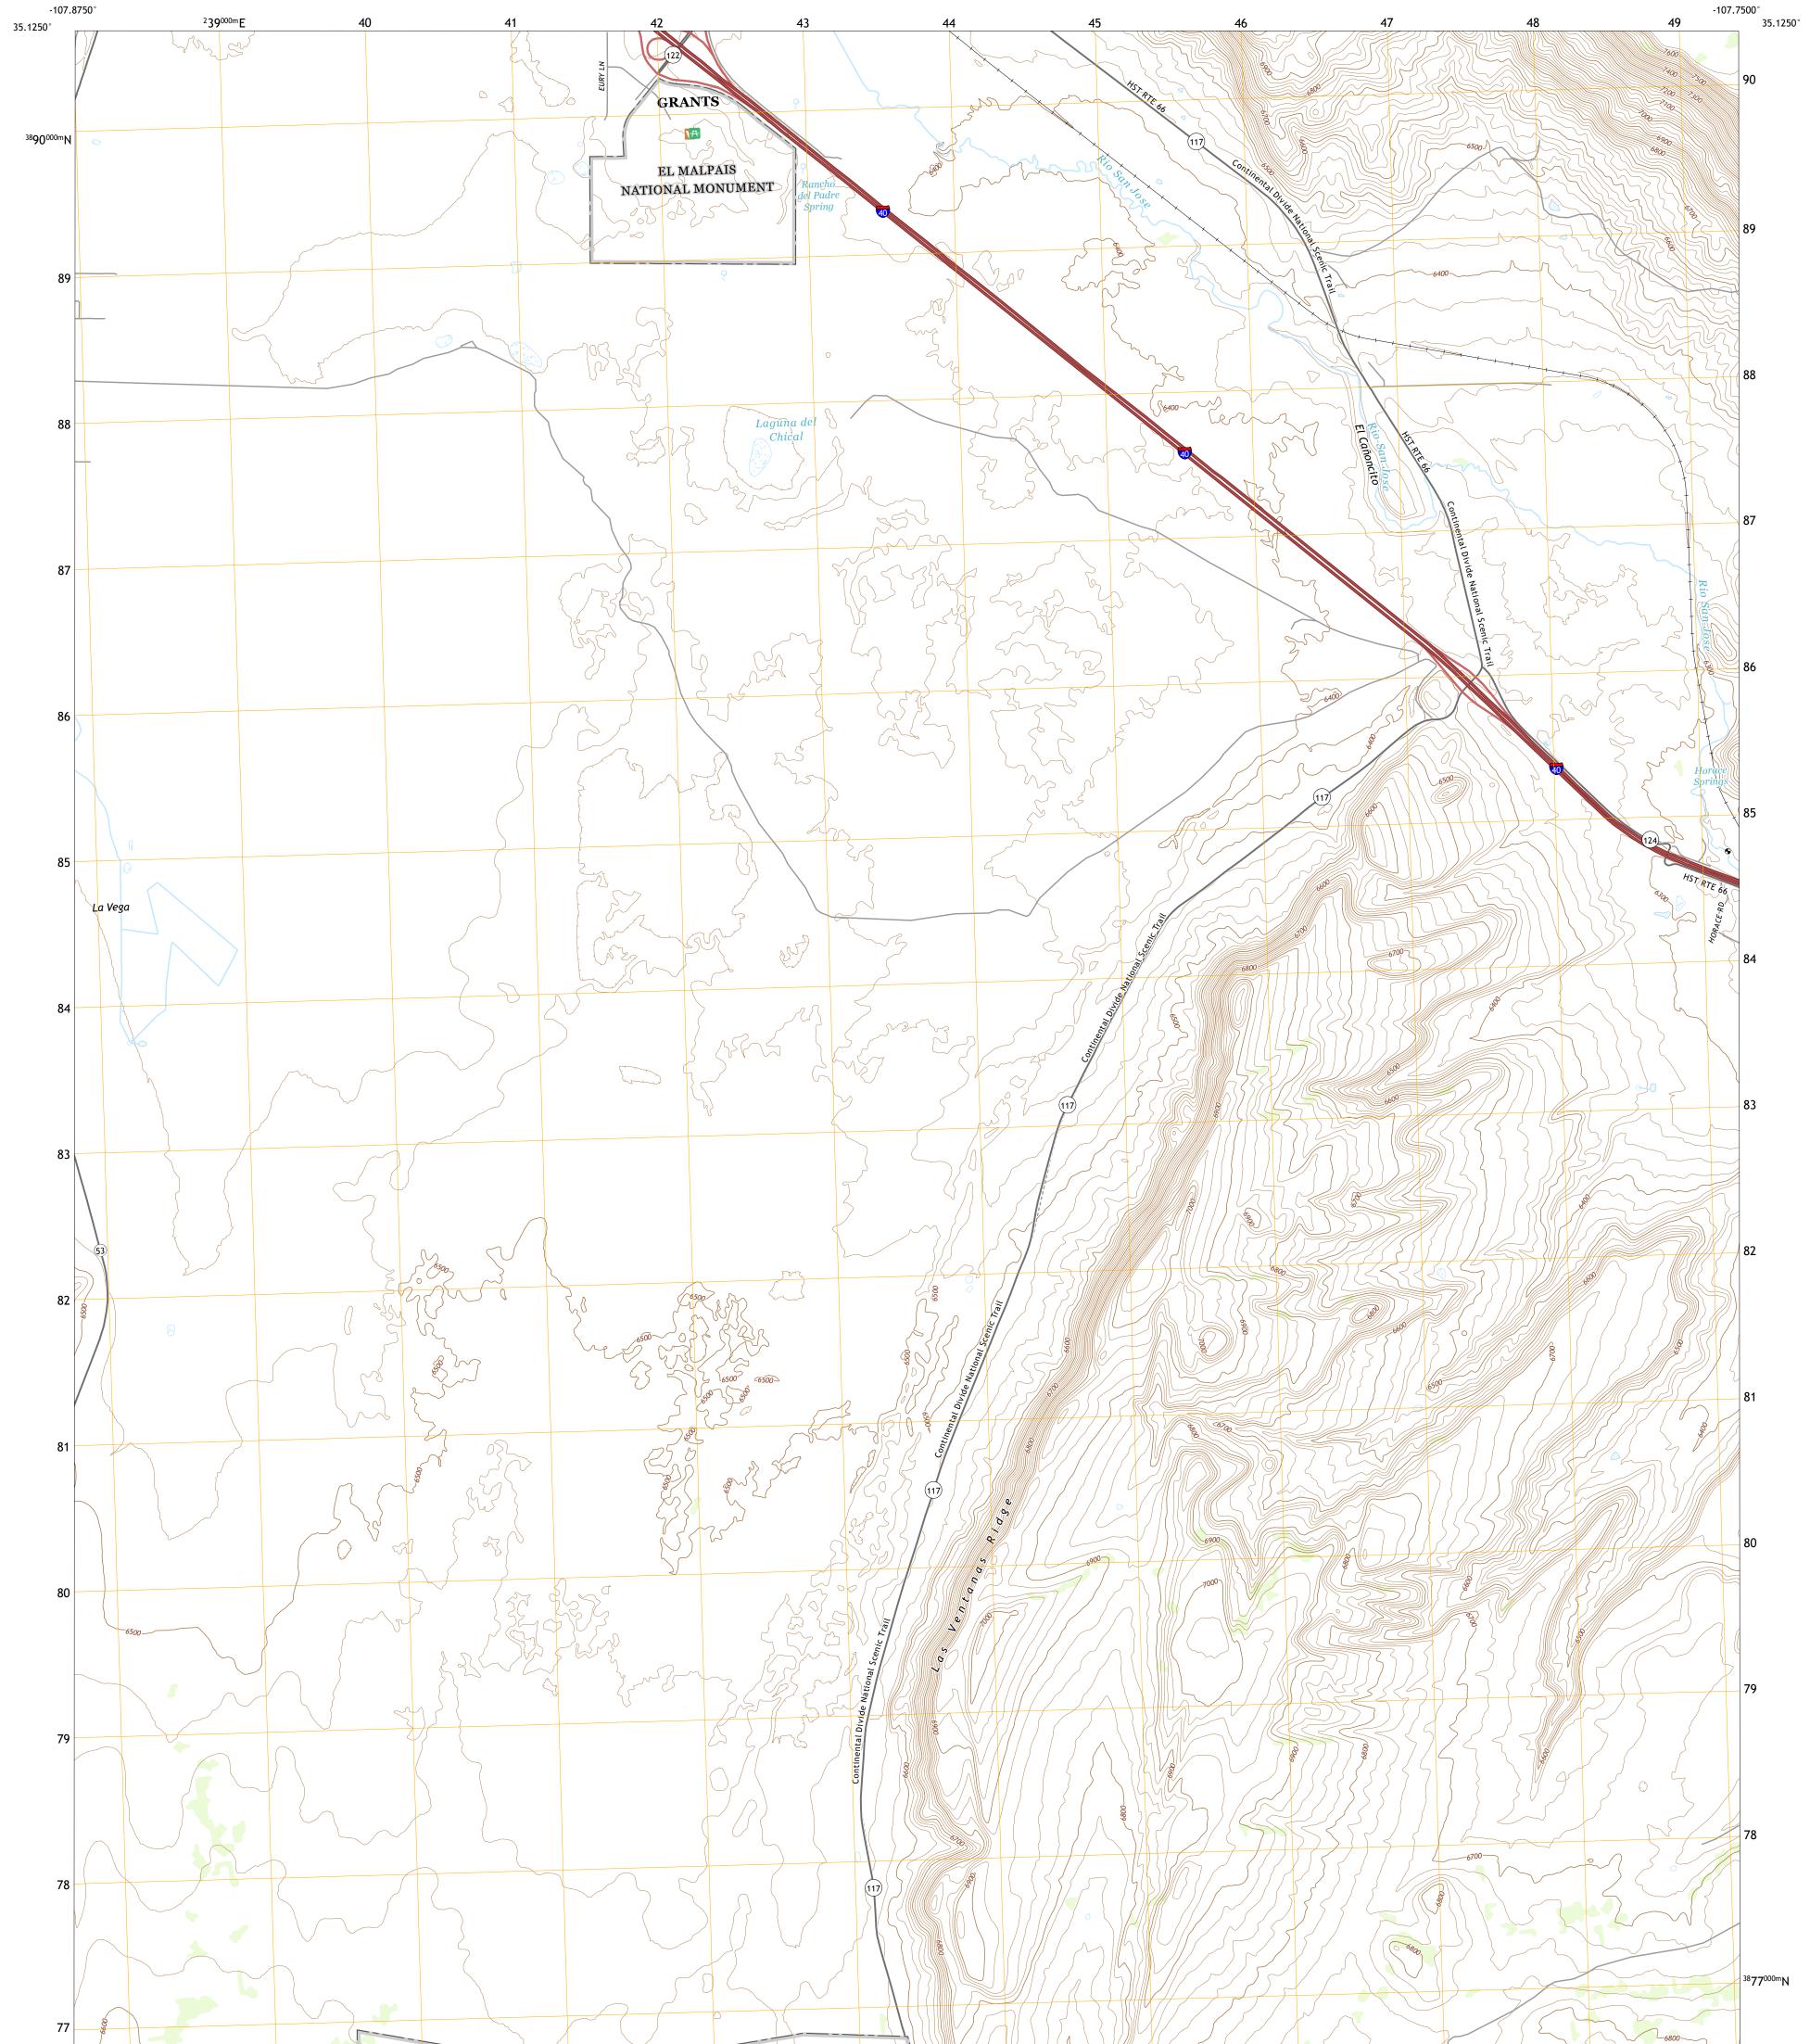

## U.S. DEPARTMENT OF THE INTERIOR U.S. GEOLOGICAL SURVEY

Produced by the United States Geological Survey North American Datum of 1983 (NAD83) World Geodetic System of 1984 (WGS84). Projection and 1 000-meter grid:Universal Transverse Mercator, Zone 13S This map is not a legal document. Boundaries may be generalized for this map scale. Private lands within government reservations may not be shown. Obtain permission before entering private lands.

Imagery......NAIP, June 2016 - August 2016 Roads......OKIP, June 2016 - August 2016 Names.......GNIS, 1980 - 2019 Hydrography......GNIS, 1980 - 2019 Hydrography......National Hydrography Dataset, 2002 Contours.....National Elevation Dataset, 2000 - 2019 Boundaries......Multiple sources; see metadata file 2017 - 2018 Public Land Survey System......BLM, 2019 Wetlands......BLM, 2019