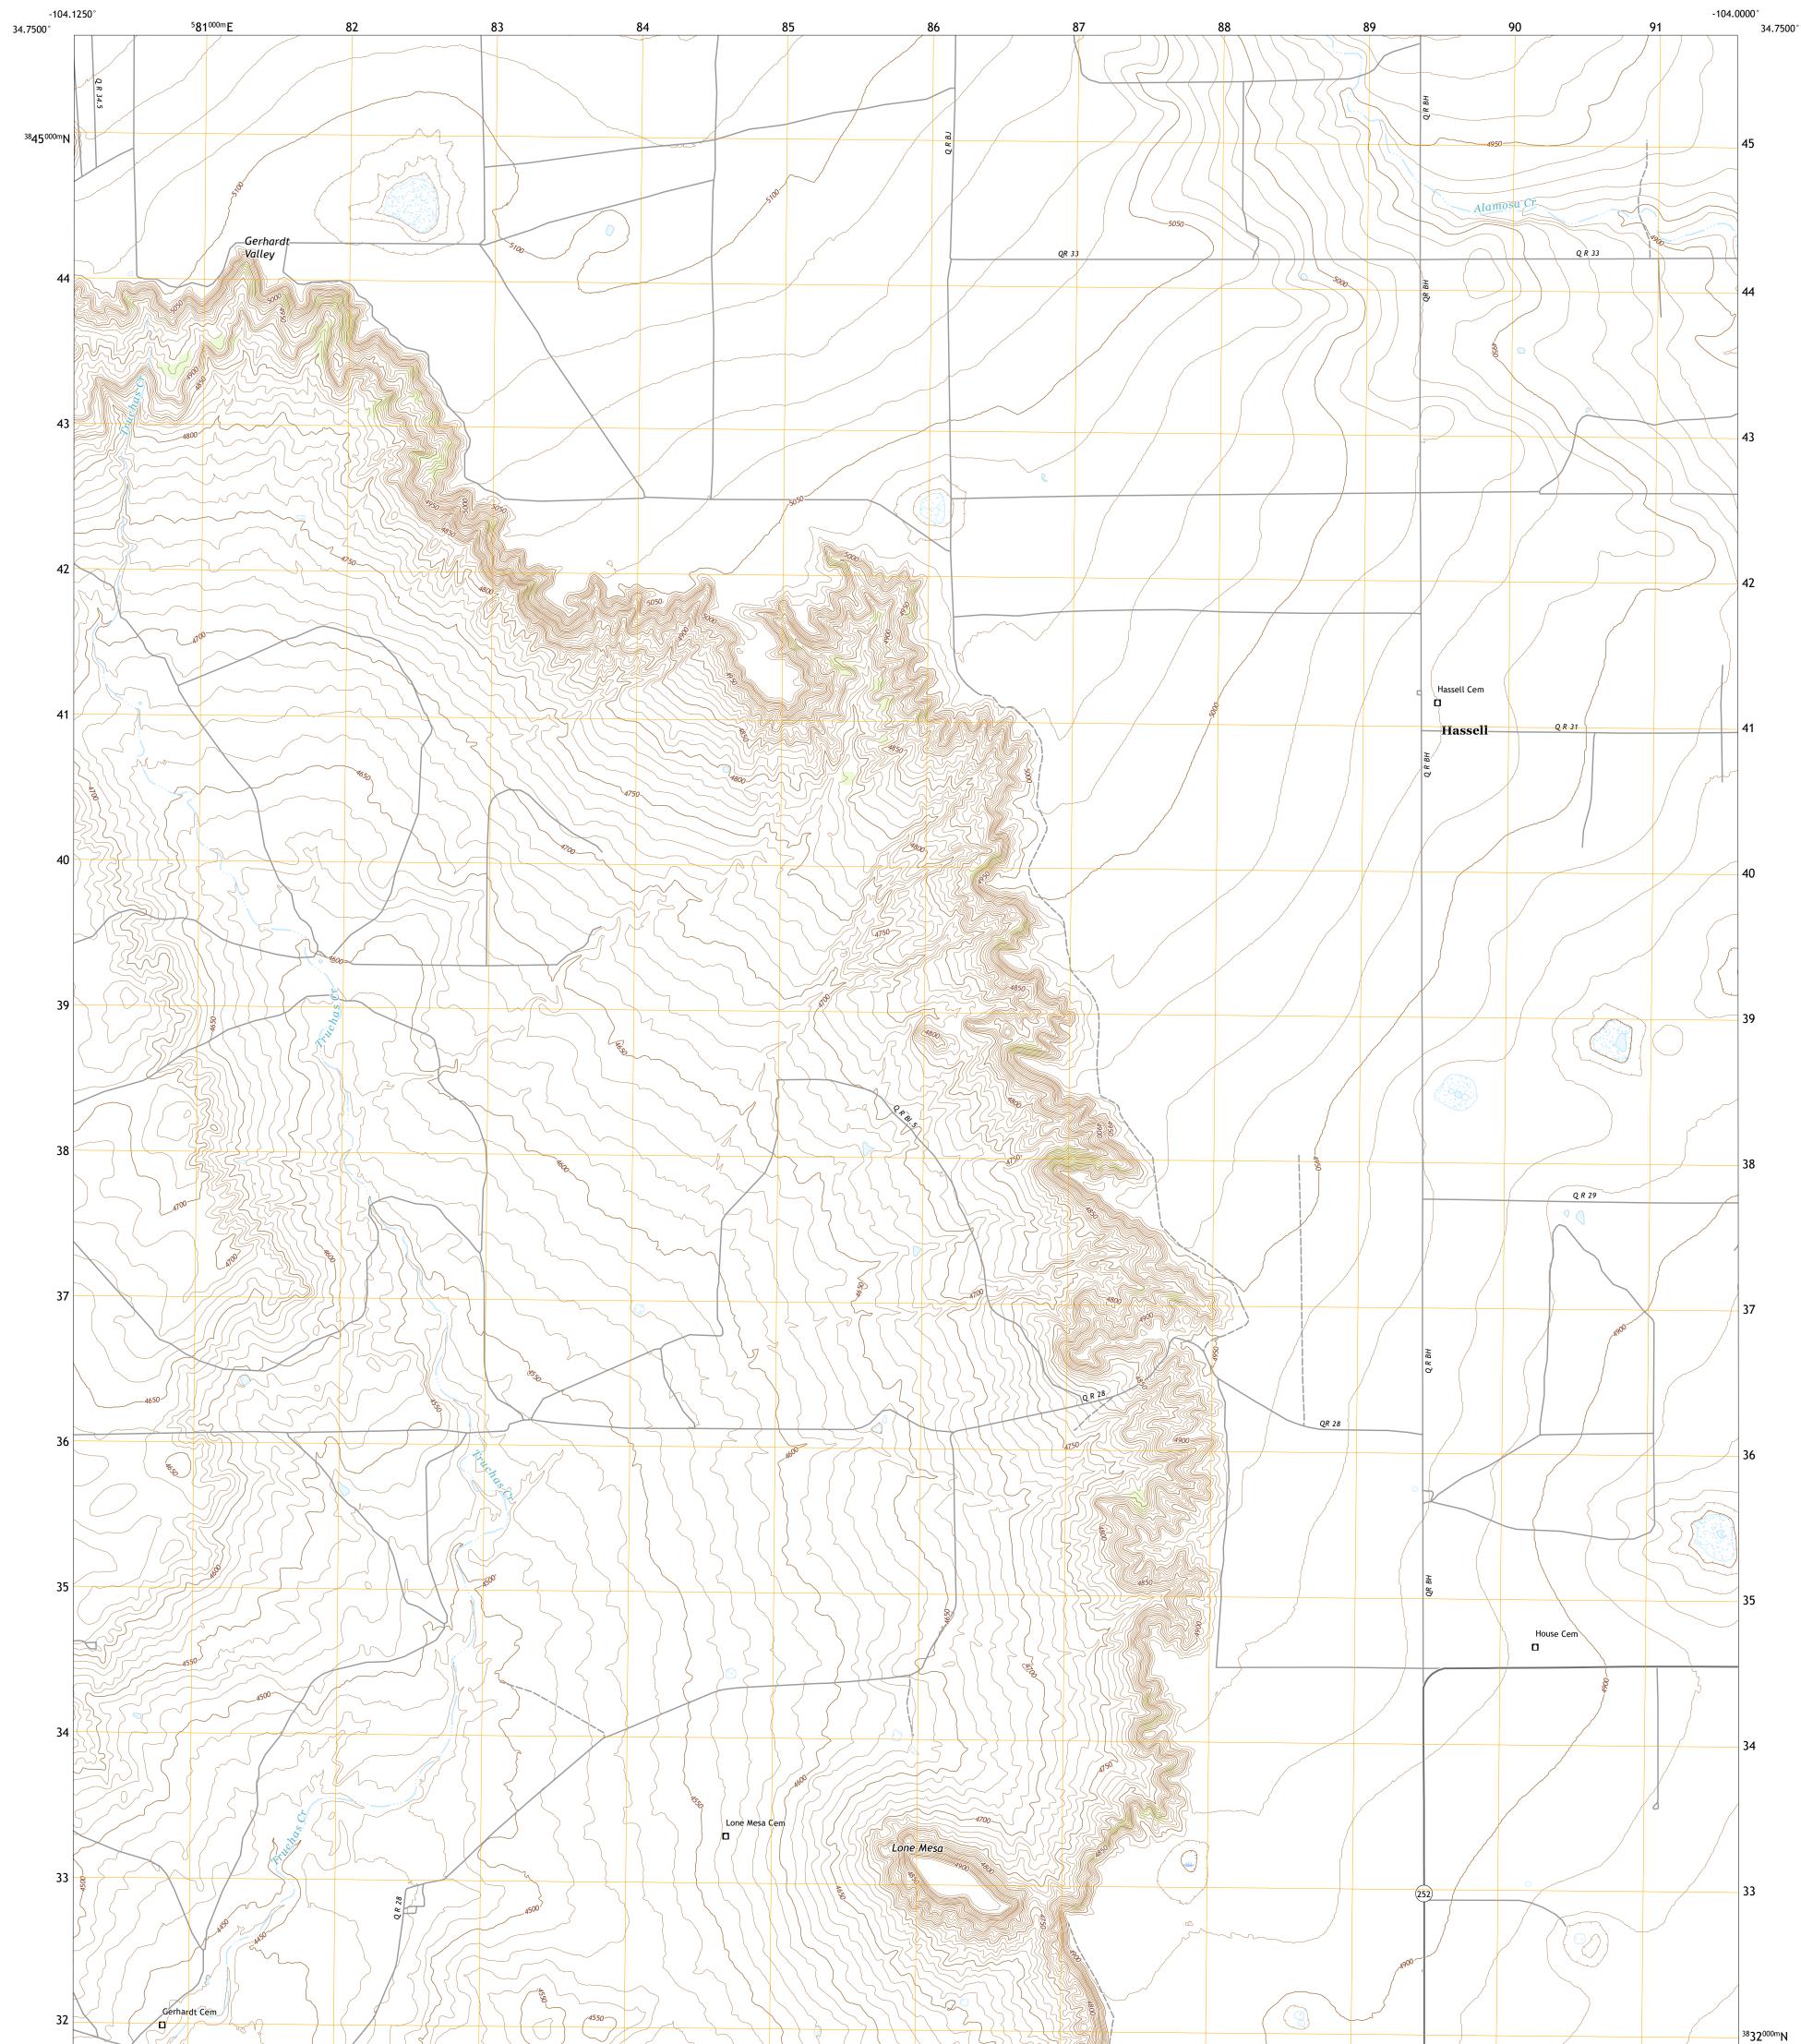

## U.S. DEPARTMENT OF THE INTERIOR U.S. GEOLOGICAL SURVEY

Produced by the United States Geological Survey North American Datum of 1983 (NAD83) World Geodetic System of 1984 (WGS84). Projection and 1 000-meter grid:Universal Transverse Mercator, Zone 135 This map is not a legal document. Boundaries may be generalized for this map scale. Private lands within government reservations may not be shown. Obtain permission before entering private lands.

Imagery......NAIP, May 2016 - August 2016 Roads......ORIS, 1980 - 2019 Hydrography......GNIS, 1980 - 2019 Hydrography......National Hydrography Dataset, 2002 - 2018 Contours.....National Elevation Dataset, 1998 - 2019 Boundaries.....Multiple sources; see metadata file 2017 - 2018 Public Land Survey System......BLM, 2019 Wetlands......BLM, 2005

## NSN. 7 6 4 3 0 1 6 3 8 3 2 7 7 NGA REF NO. US GS X 2 4 K 1 9 5 9 7

\_\_\_\_