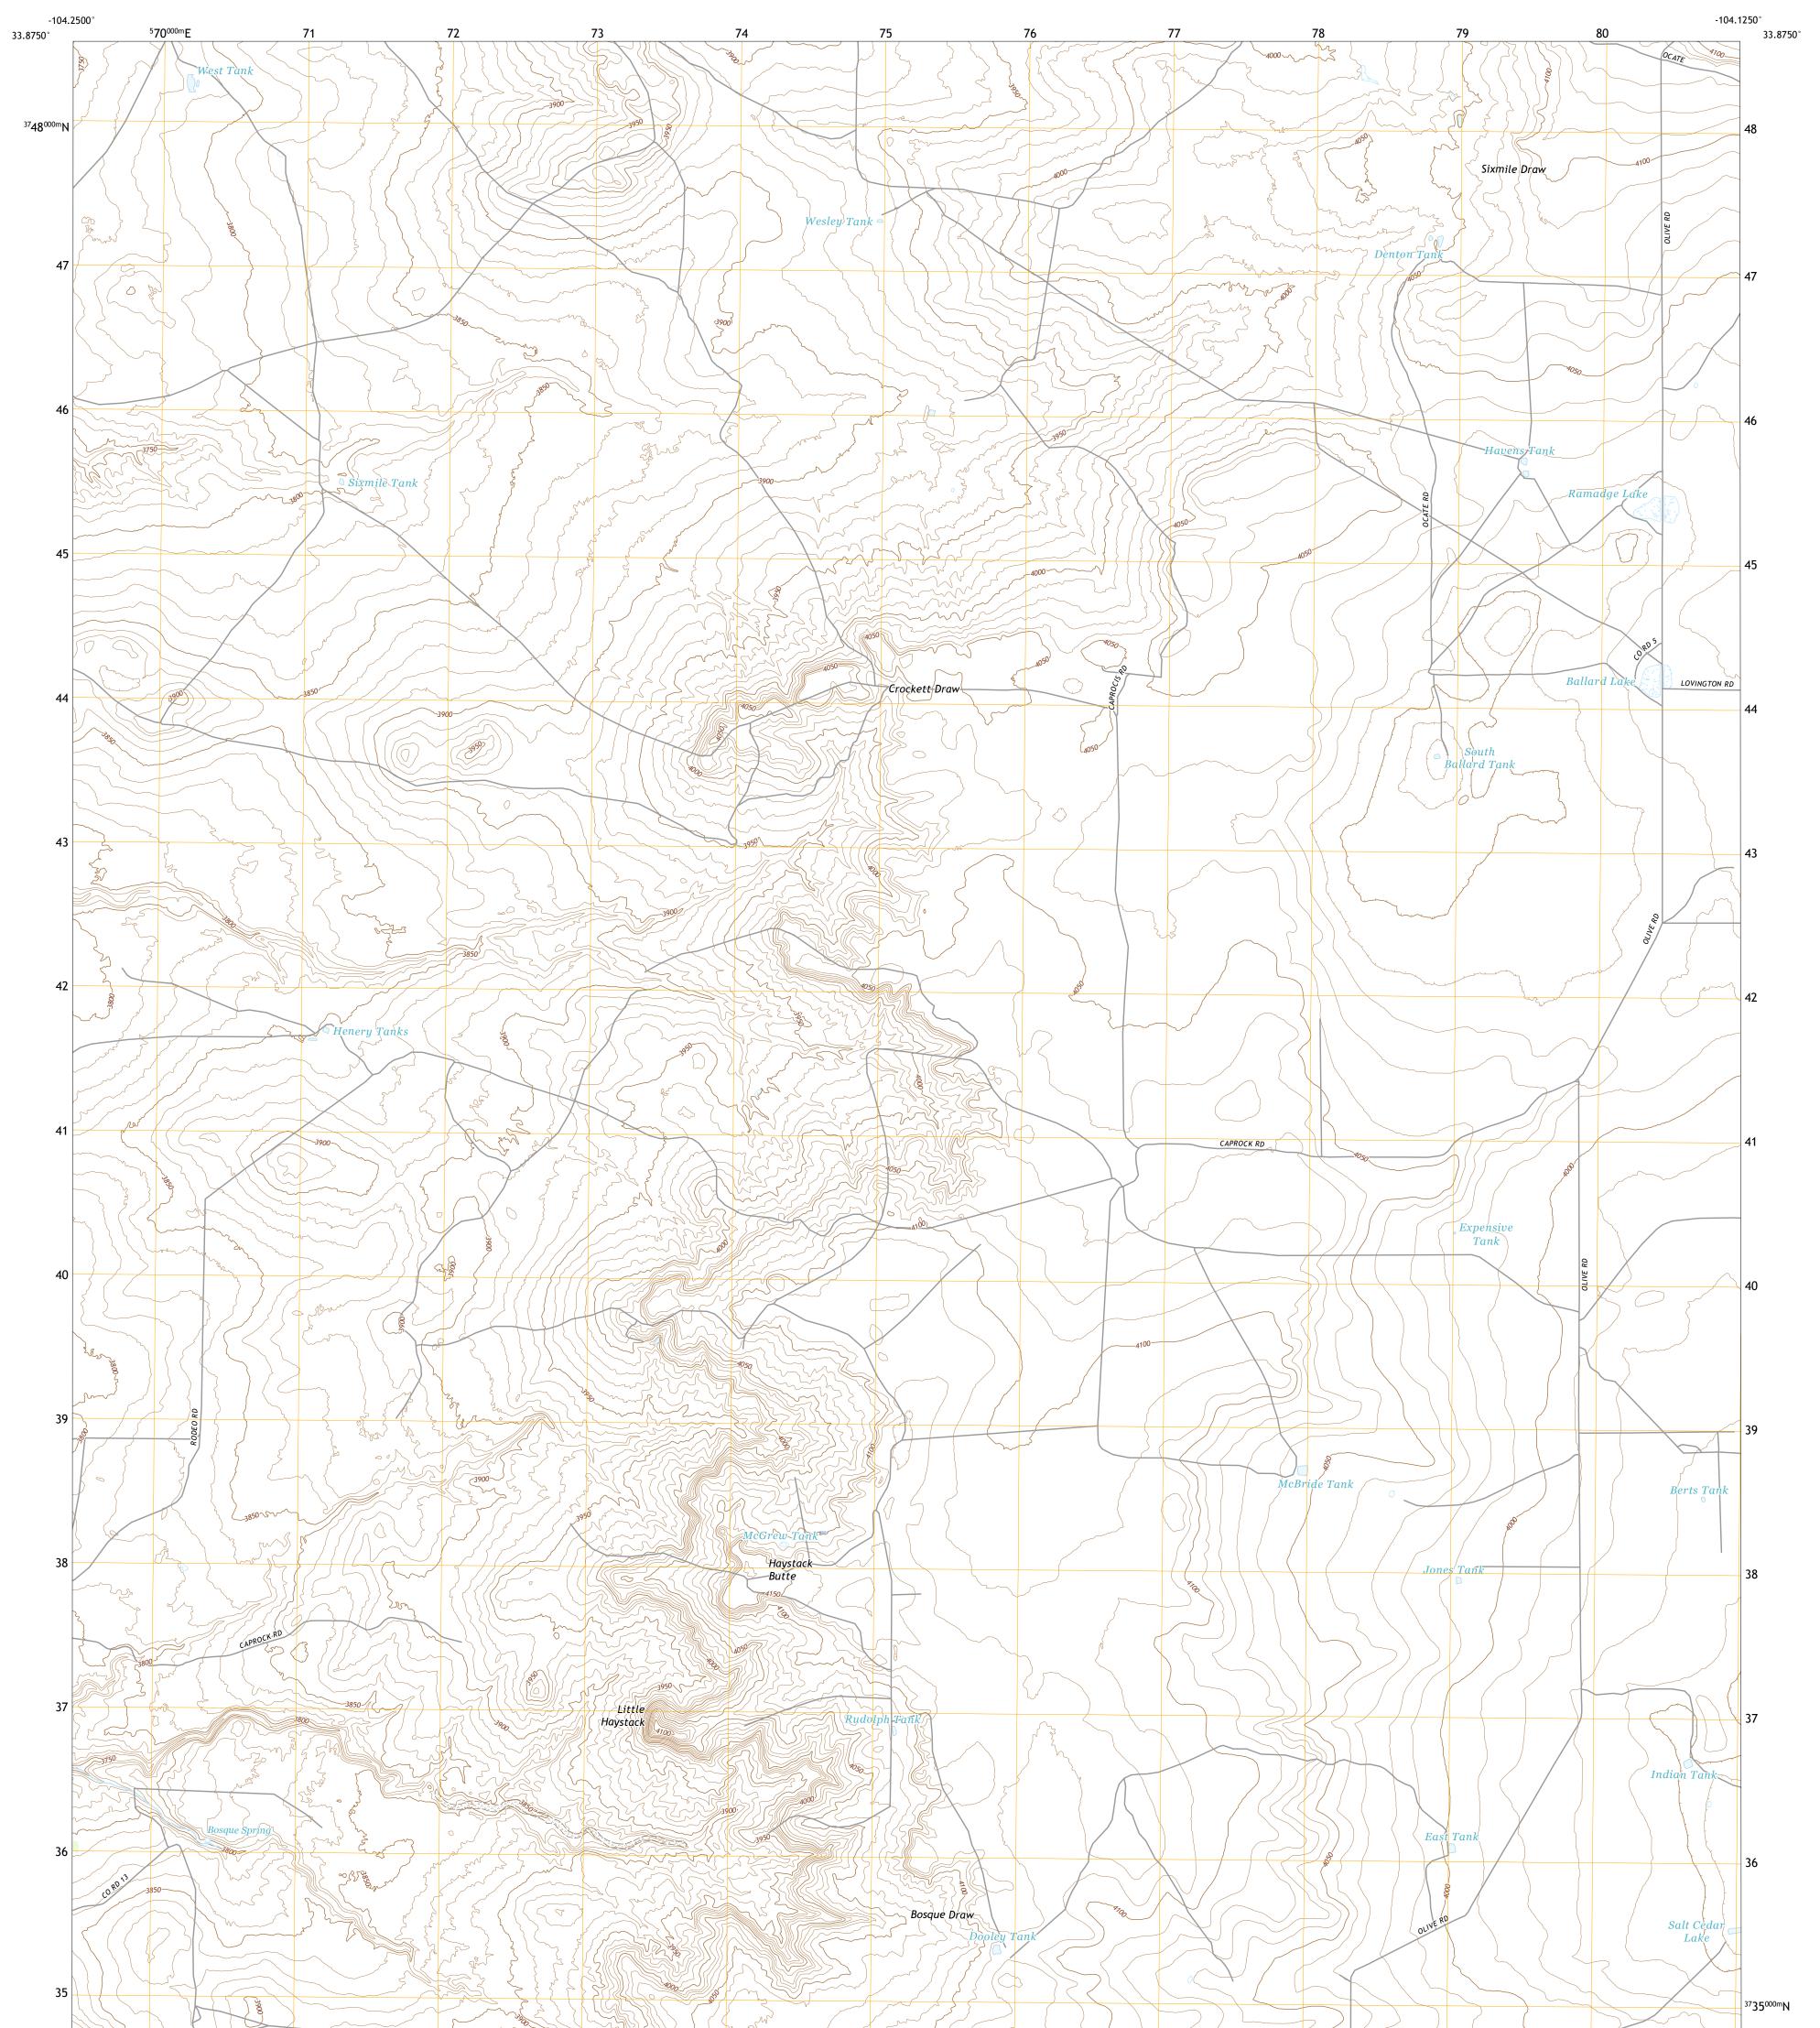

## U.S. DEPARTMENT OF THE INTERIOR U.S. GEOLOGICAL SURVEY

HAYSTACK BUTTE QUADRANGLE NEW MEXICO - CHAVES COUNTY 7.5-MINUTE SERIES

Produced by the United States Geological Survey North American Datum of 1983 (NAD83) World Geodetic System of 1984 (WGS84). Projection and 1 000-meter grid:Universal Transverse Mercator, Zone 135 This map is not a legal document. Boundaries may be generalized for this map scale. Private lands within government reservations may not be shown. Obtain permission before entering private lands.

Imagery......NAIP, May 2016 - August 2016Roads.....U.S.Census Bureau, 2016Names.....GNIS, 1980 - 2011Hydrography.....National Hydrography Dataset, 2002 - 2019Contours.....National Elevation Dataset, 1999 - 2019Boundaries.....Multiple sources; see metadata file 2017 - 2018Public Land Survey System......BLM, 2019Wetlands.....FWS National Wetlands Inventory 1983

## NSN. 7 6 4 3 0 1 6 3 8 3 2 8 1 NGA REF NO. US GS X 2 4 K 1 9 8 3 4