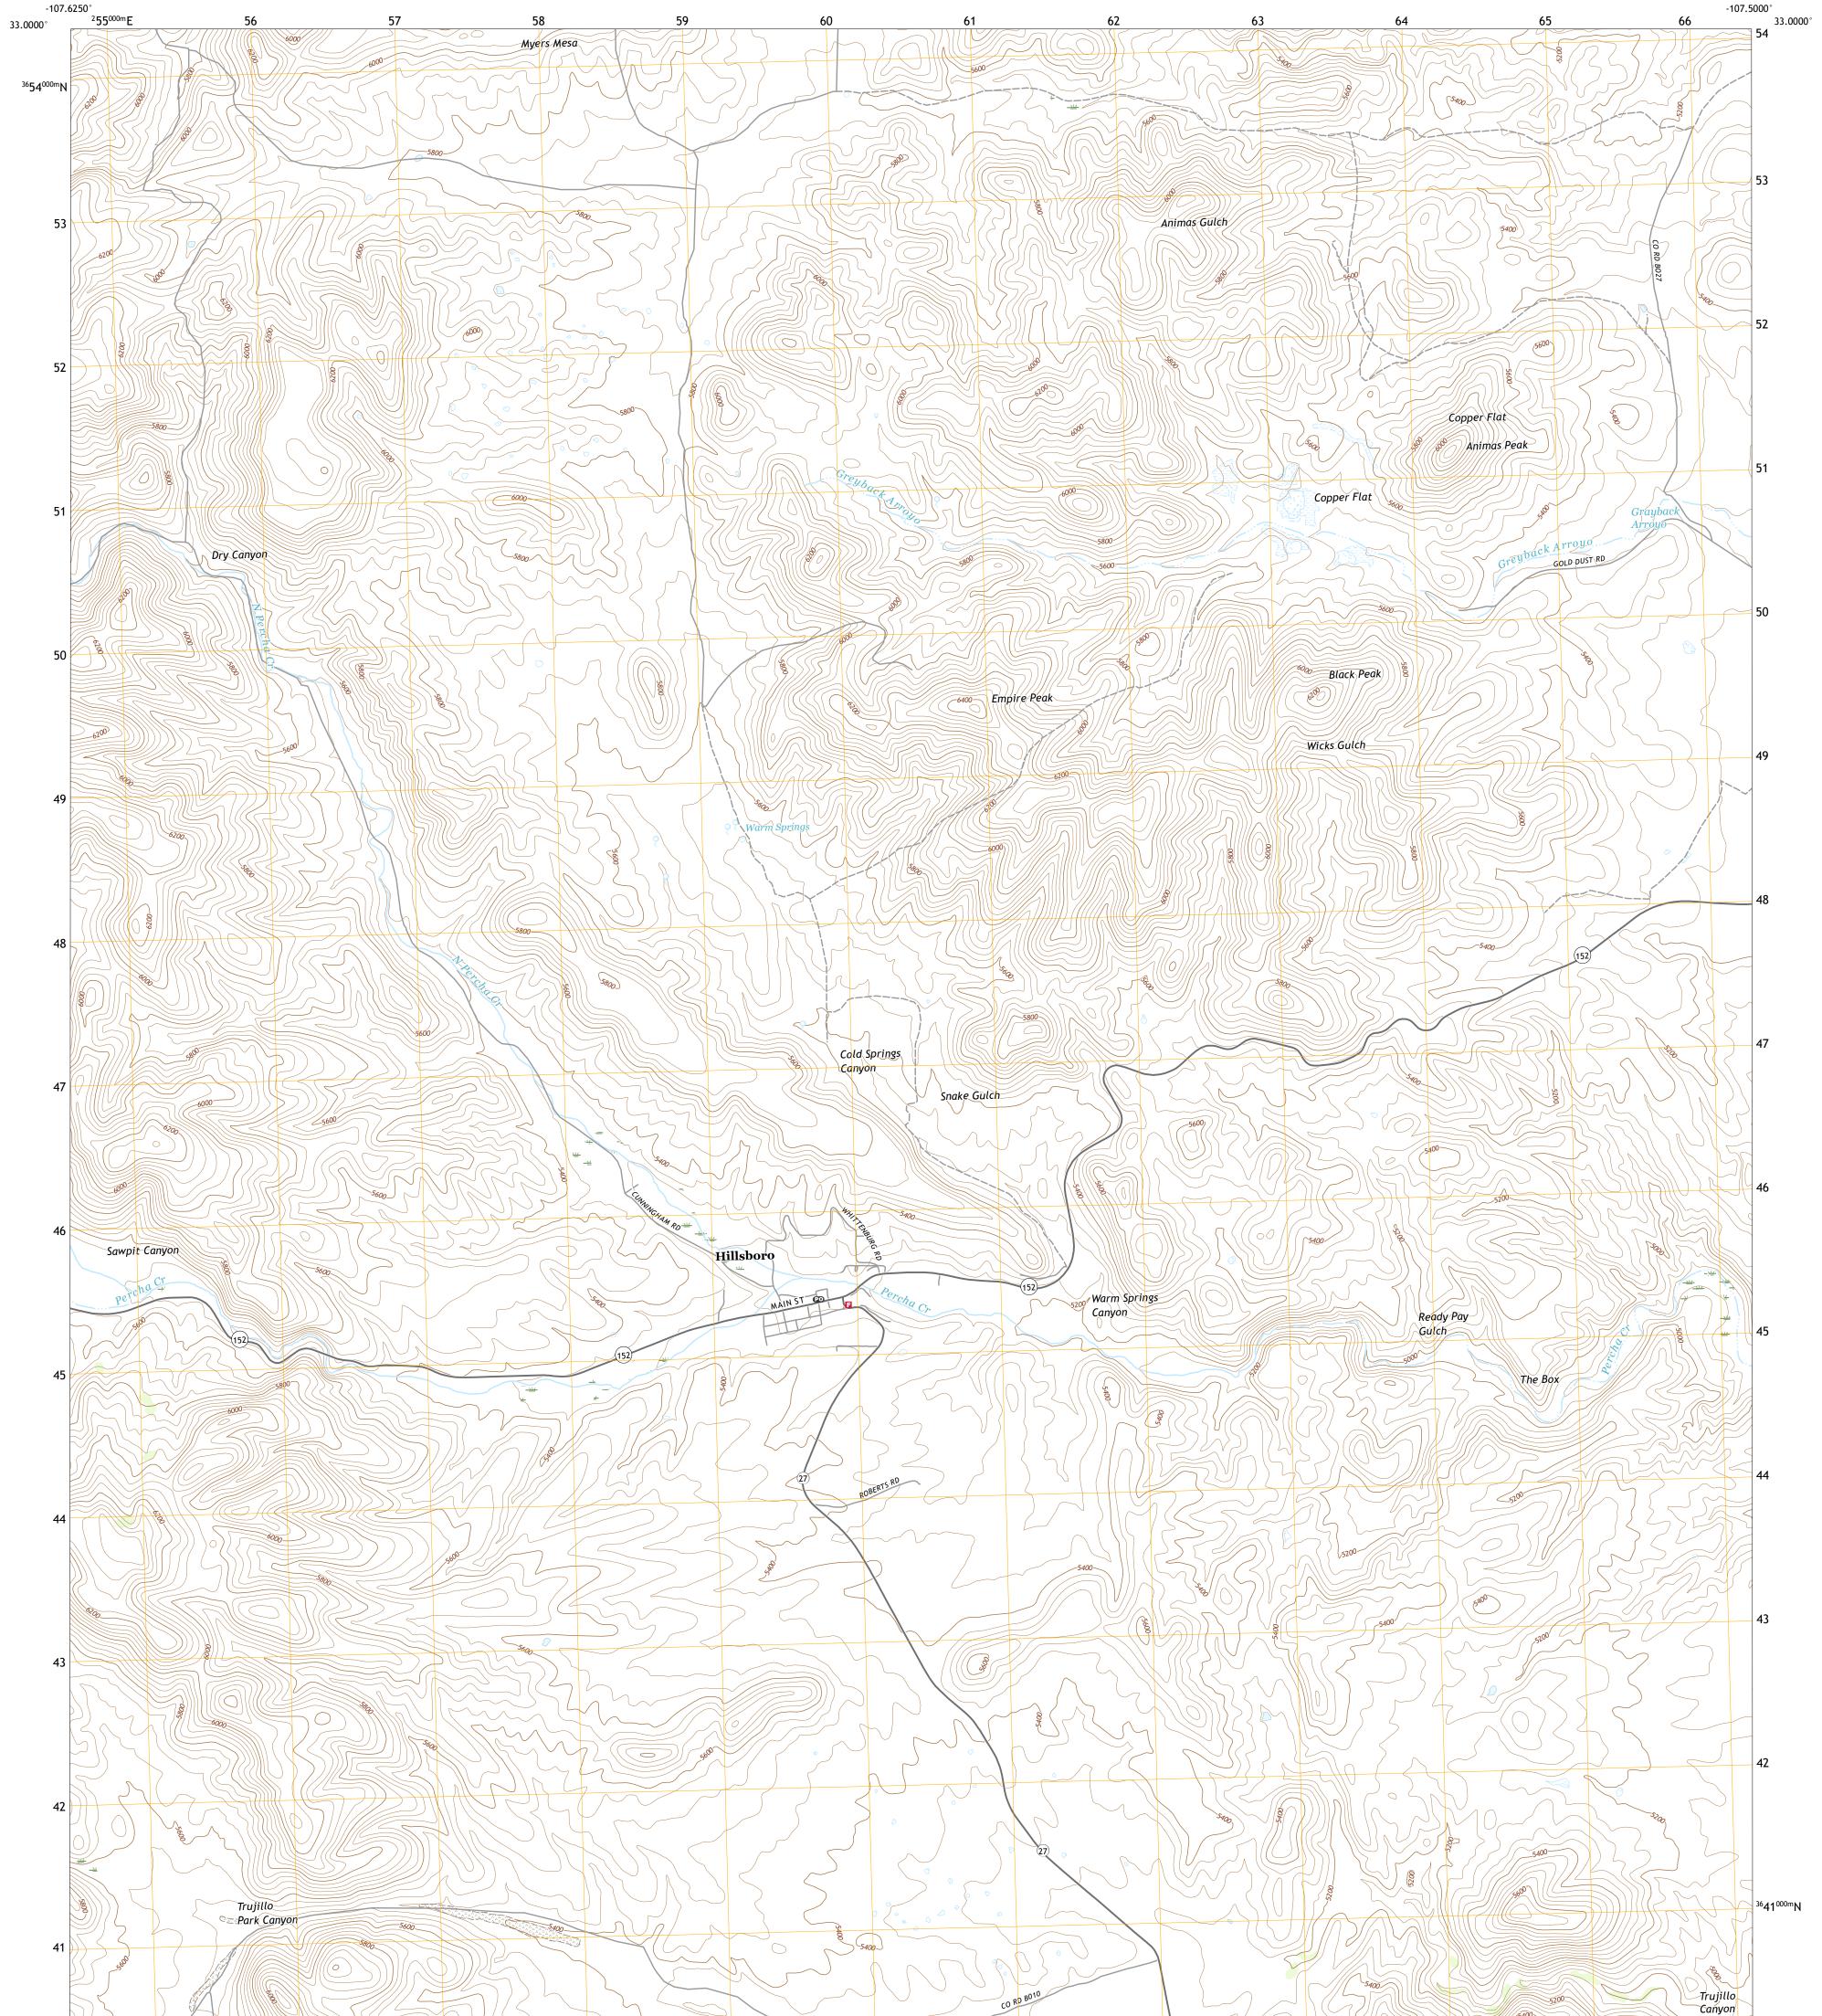

## U.S. DEPARTMENT OF THE INTERIOR U.S. GEOLOGICAL SURVEY

HILLSBORO QUADRANGLE NEW MEXICO - SIERRA COUNTY 7.5-MINUTE SERIES

Produced by the United States Geological Survey North American Datum of 1983 (NAD83) World Geodetic System of 1984 (WGS84). Projection and 1 000-meter grid:Universal Transverse Mercator, Zone 13S This map is not a legal document. Boundaries may be generalized for this map scale. Private lands within government reservations may not be shown. Obtain permission before entering private lands.

Imagery......NAIP, May 2016 - August 2016 Roads......ORIS, 1980 - 2019 Hydrography......GNIS, 1980 - 2019 Hydrography......National Hydrography Dataset, 2005 - 2018 Contours.....National Elevation Dataset, 2000 - 2001 Boundaries.....Multiple sources; see metadata file 2017 - 2018 Public Land Survey System......BLM, 2019 Wetlands......BWS National Wetlands Inventory 1971 - 1976