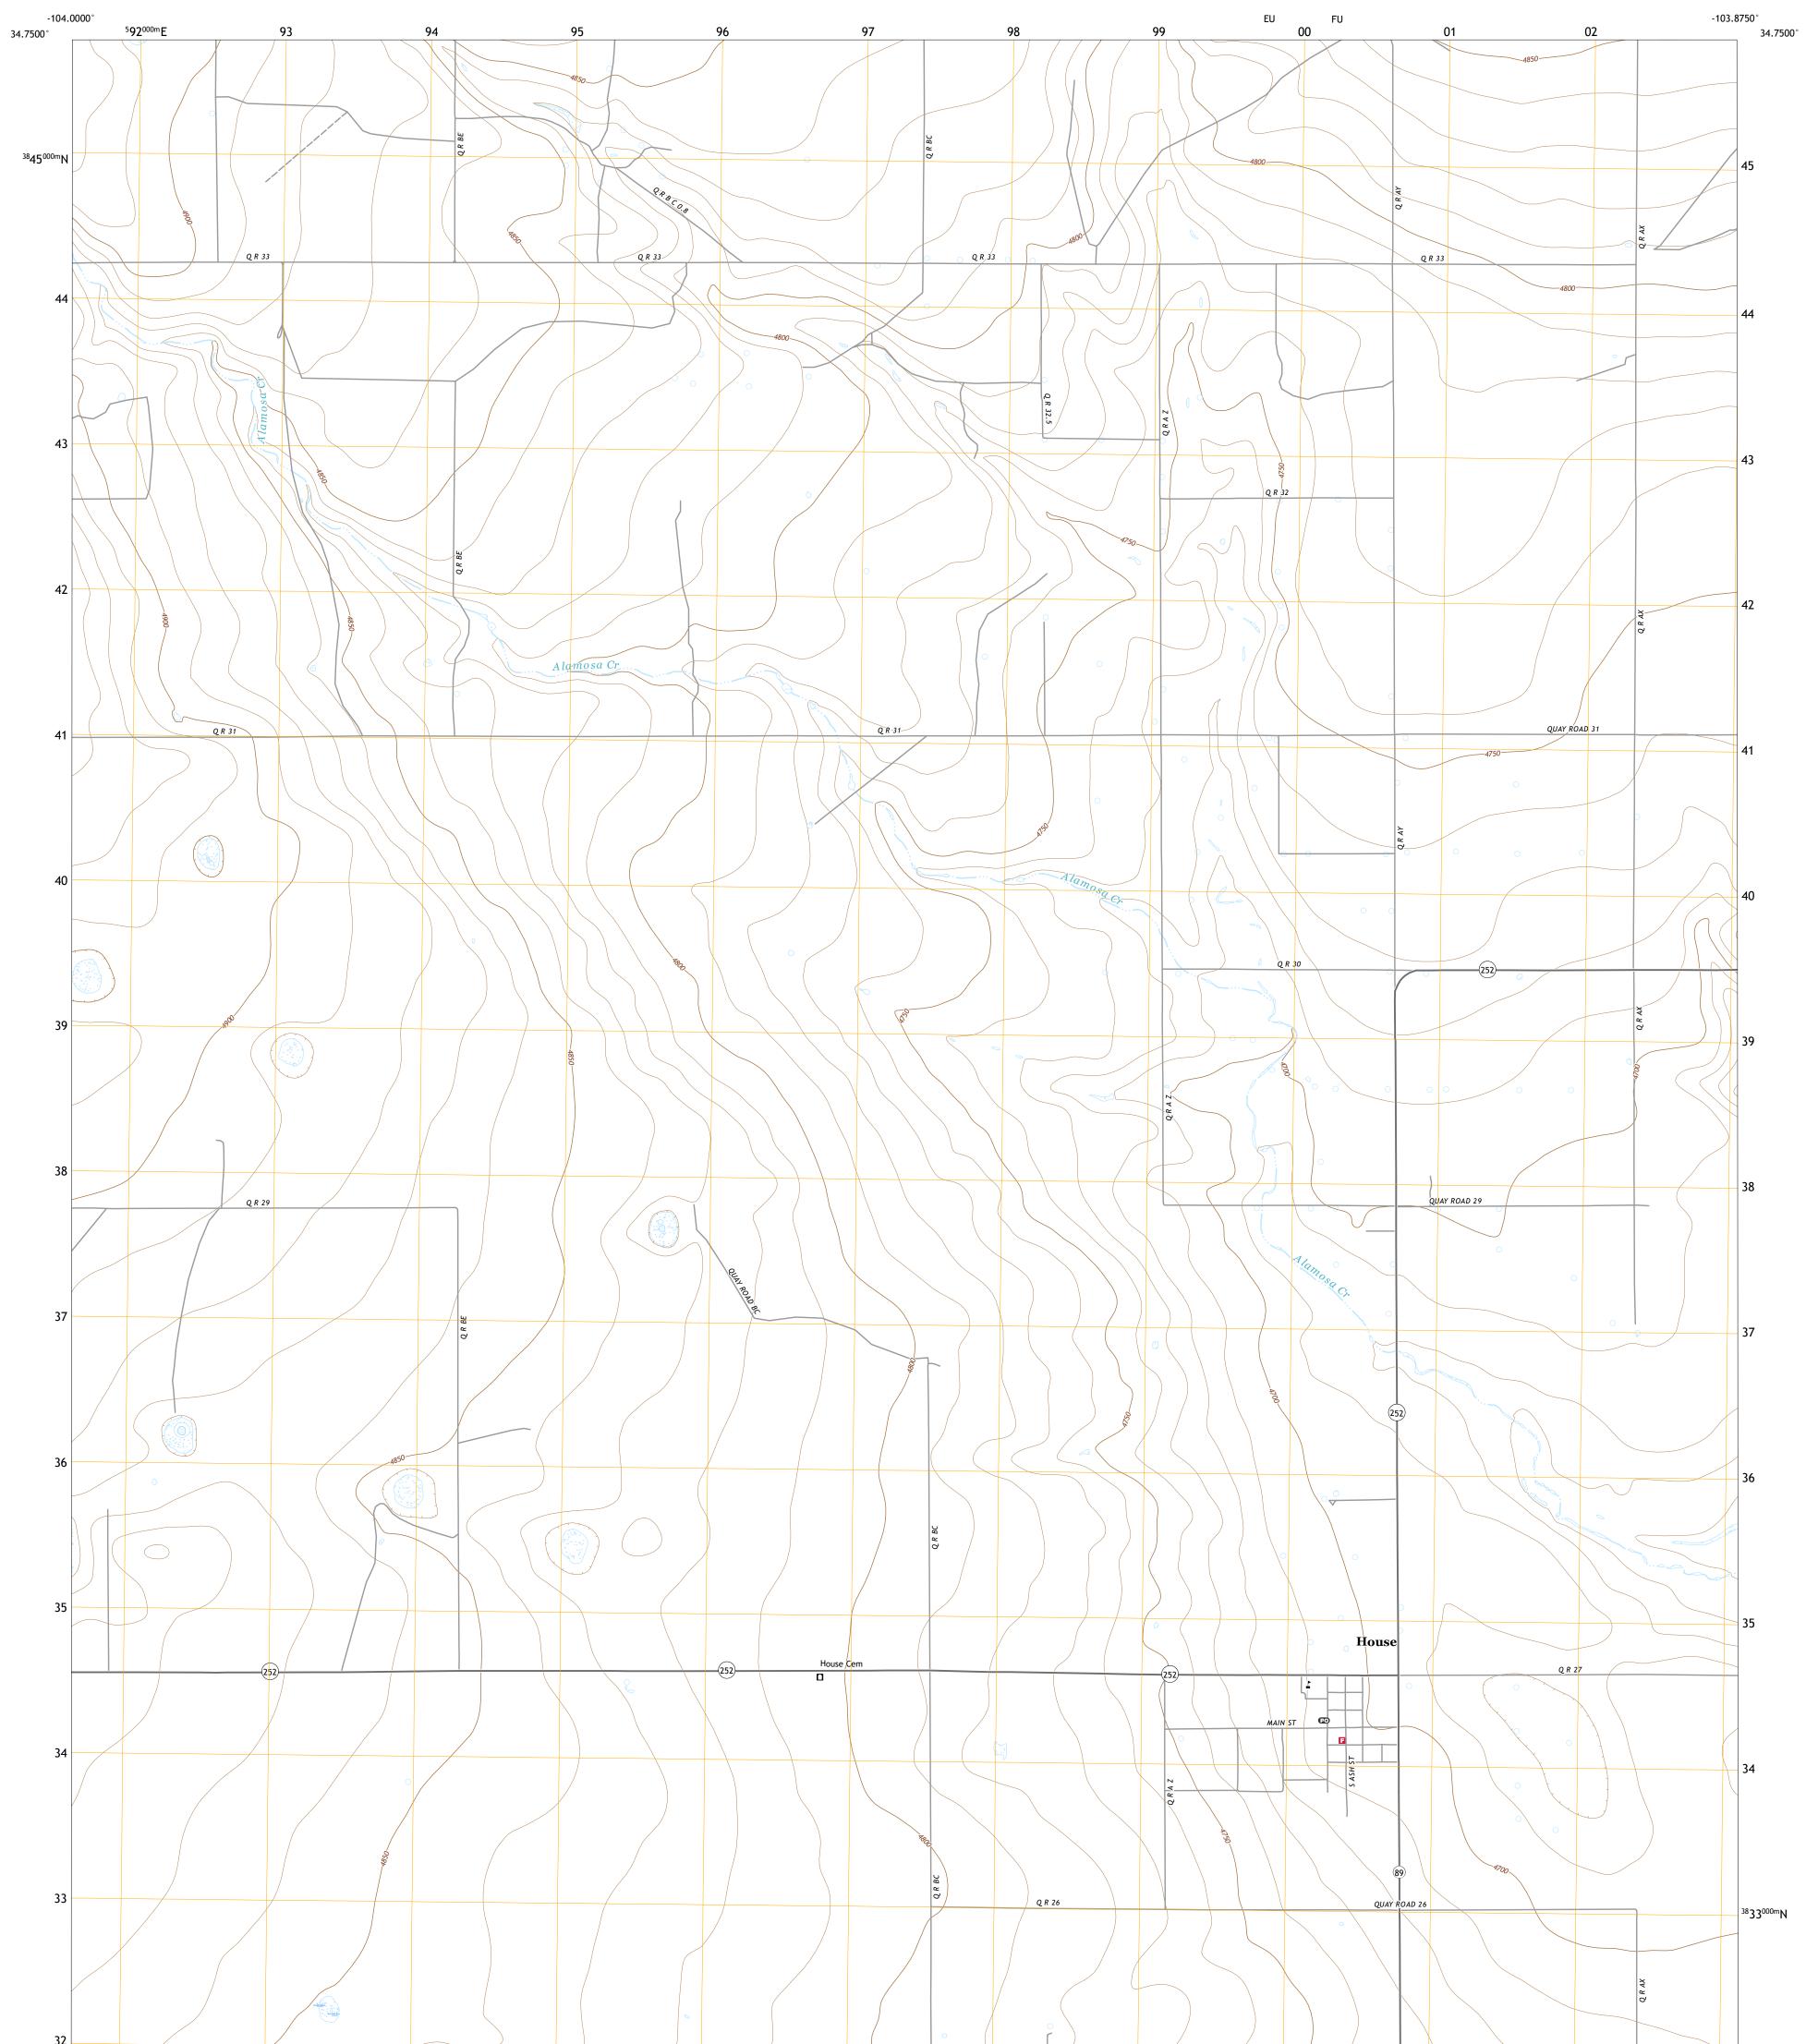

## U.S. DEPARTMENT OF THE INTERIOR U.S. GEOLOGICAL SURVEY

HOUSE QUADRANGLE NEW MEXICO - QUAY COUNTY 7.5-MINUTE SERIES

Produced by the United States Geological Survey North American Datum of 1983 (NAD83) World Geodetic System of 1984 (WGS84). Projection and 1 000-meter grid:Universal Transverse Mercator, Zone 135 This map is not a legal document. Boundaries may be generalized for this map scale. Private lands within government reservations may not be shown. Obtain permission before entering private lands.

Imagery......NAIP, May 2016 - August 2016 Roads......ORIS, 1980 - 2019 Hydrography......GNIS, 1980 - 2019 Hydrography......National Hydrography Dataset, 2005 - 2018 Contours.....National Elevation Dataset, 1998 - 2017 Boundaries.....Multiple sources; see metadata file 2017 - 2018 Public Land Survey System......BLM, 2019 Wetlands......BLWS National Wetlands Inventory 2003 - 2005