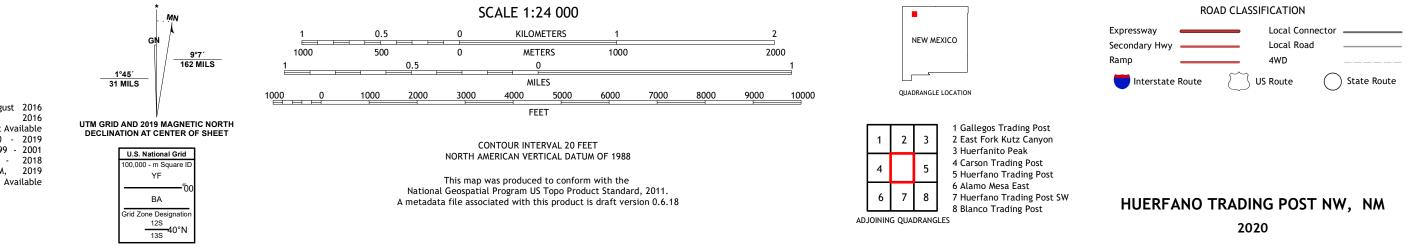

## HUERFANO TRADING POST NW QUADRANGLE NEW MEXICO - SAN JUAN COUNTY 7.5-MINUTE SERIES

Produced by the United States Geological Survey North American Datum of 1983 (NAD83) World Geodetic System of 1984 (WGS84). Projection and 1 000-meter grid:Universal Transverse Mercator, Zone 12S\13S This map is not a legal document. Boundaries may be generalized for this map scale. Private lands within government reservations may not be shown. Obtain permission before entering private lands.