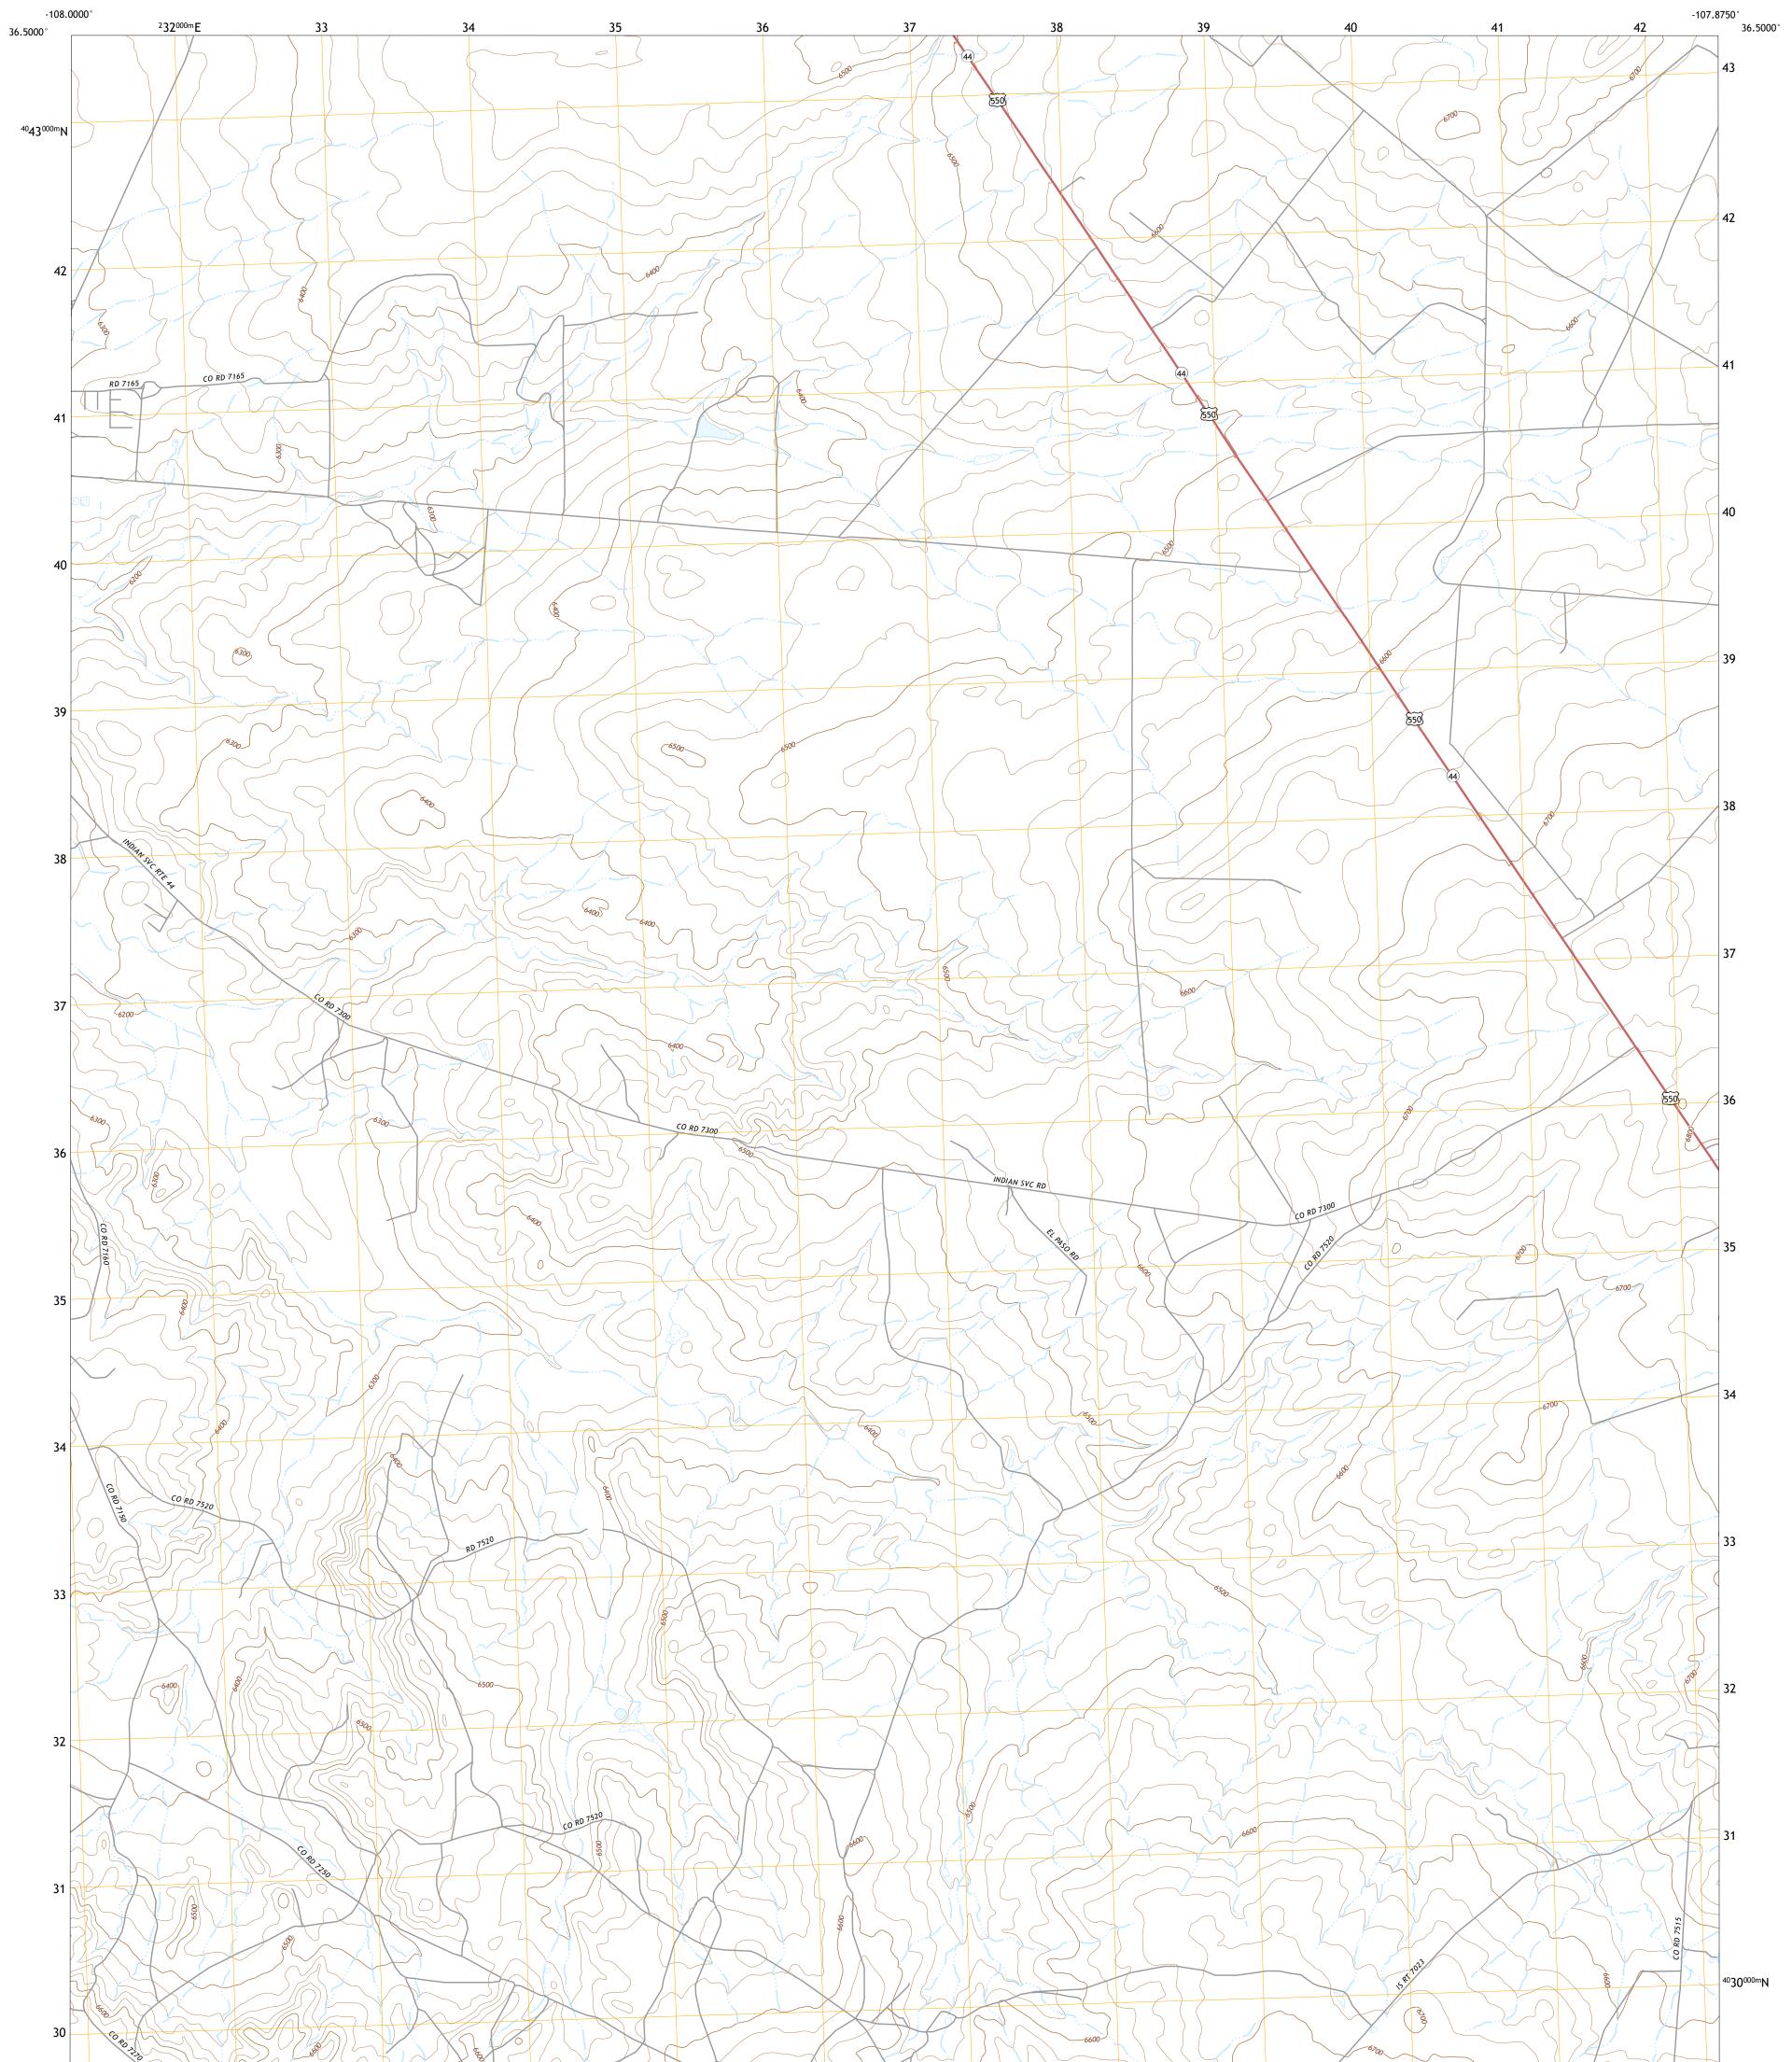

## HUERFANO TRADING POST NW QUADRANGLE NEW MEXICO - SAN JUAN COUNTY 7.5-MINUTE SERIES

Produced by the United States Geological Survey North American Datum of 1983 (NAD83) World Geodetic System of 1984 (WGS84). Projection and 1 000-meter grid:Universal Transverse Mercator, Zone 12S\13S This map is not a legal document. Boundaries may be generalized for this map scale. Private lands within government reservations may not be shown. Obtain permission before entering private lands.