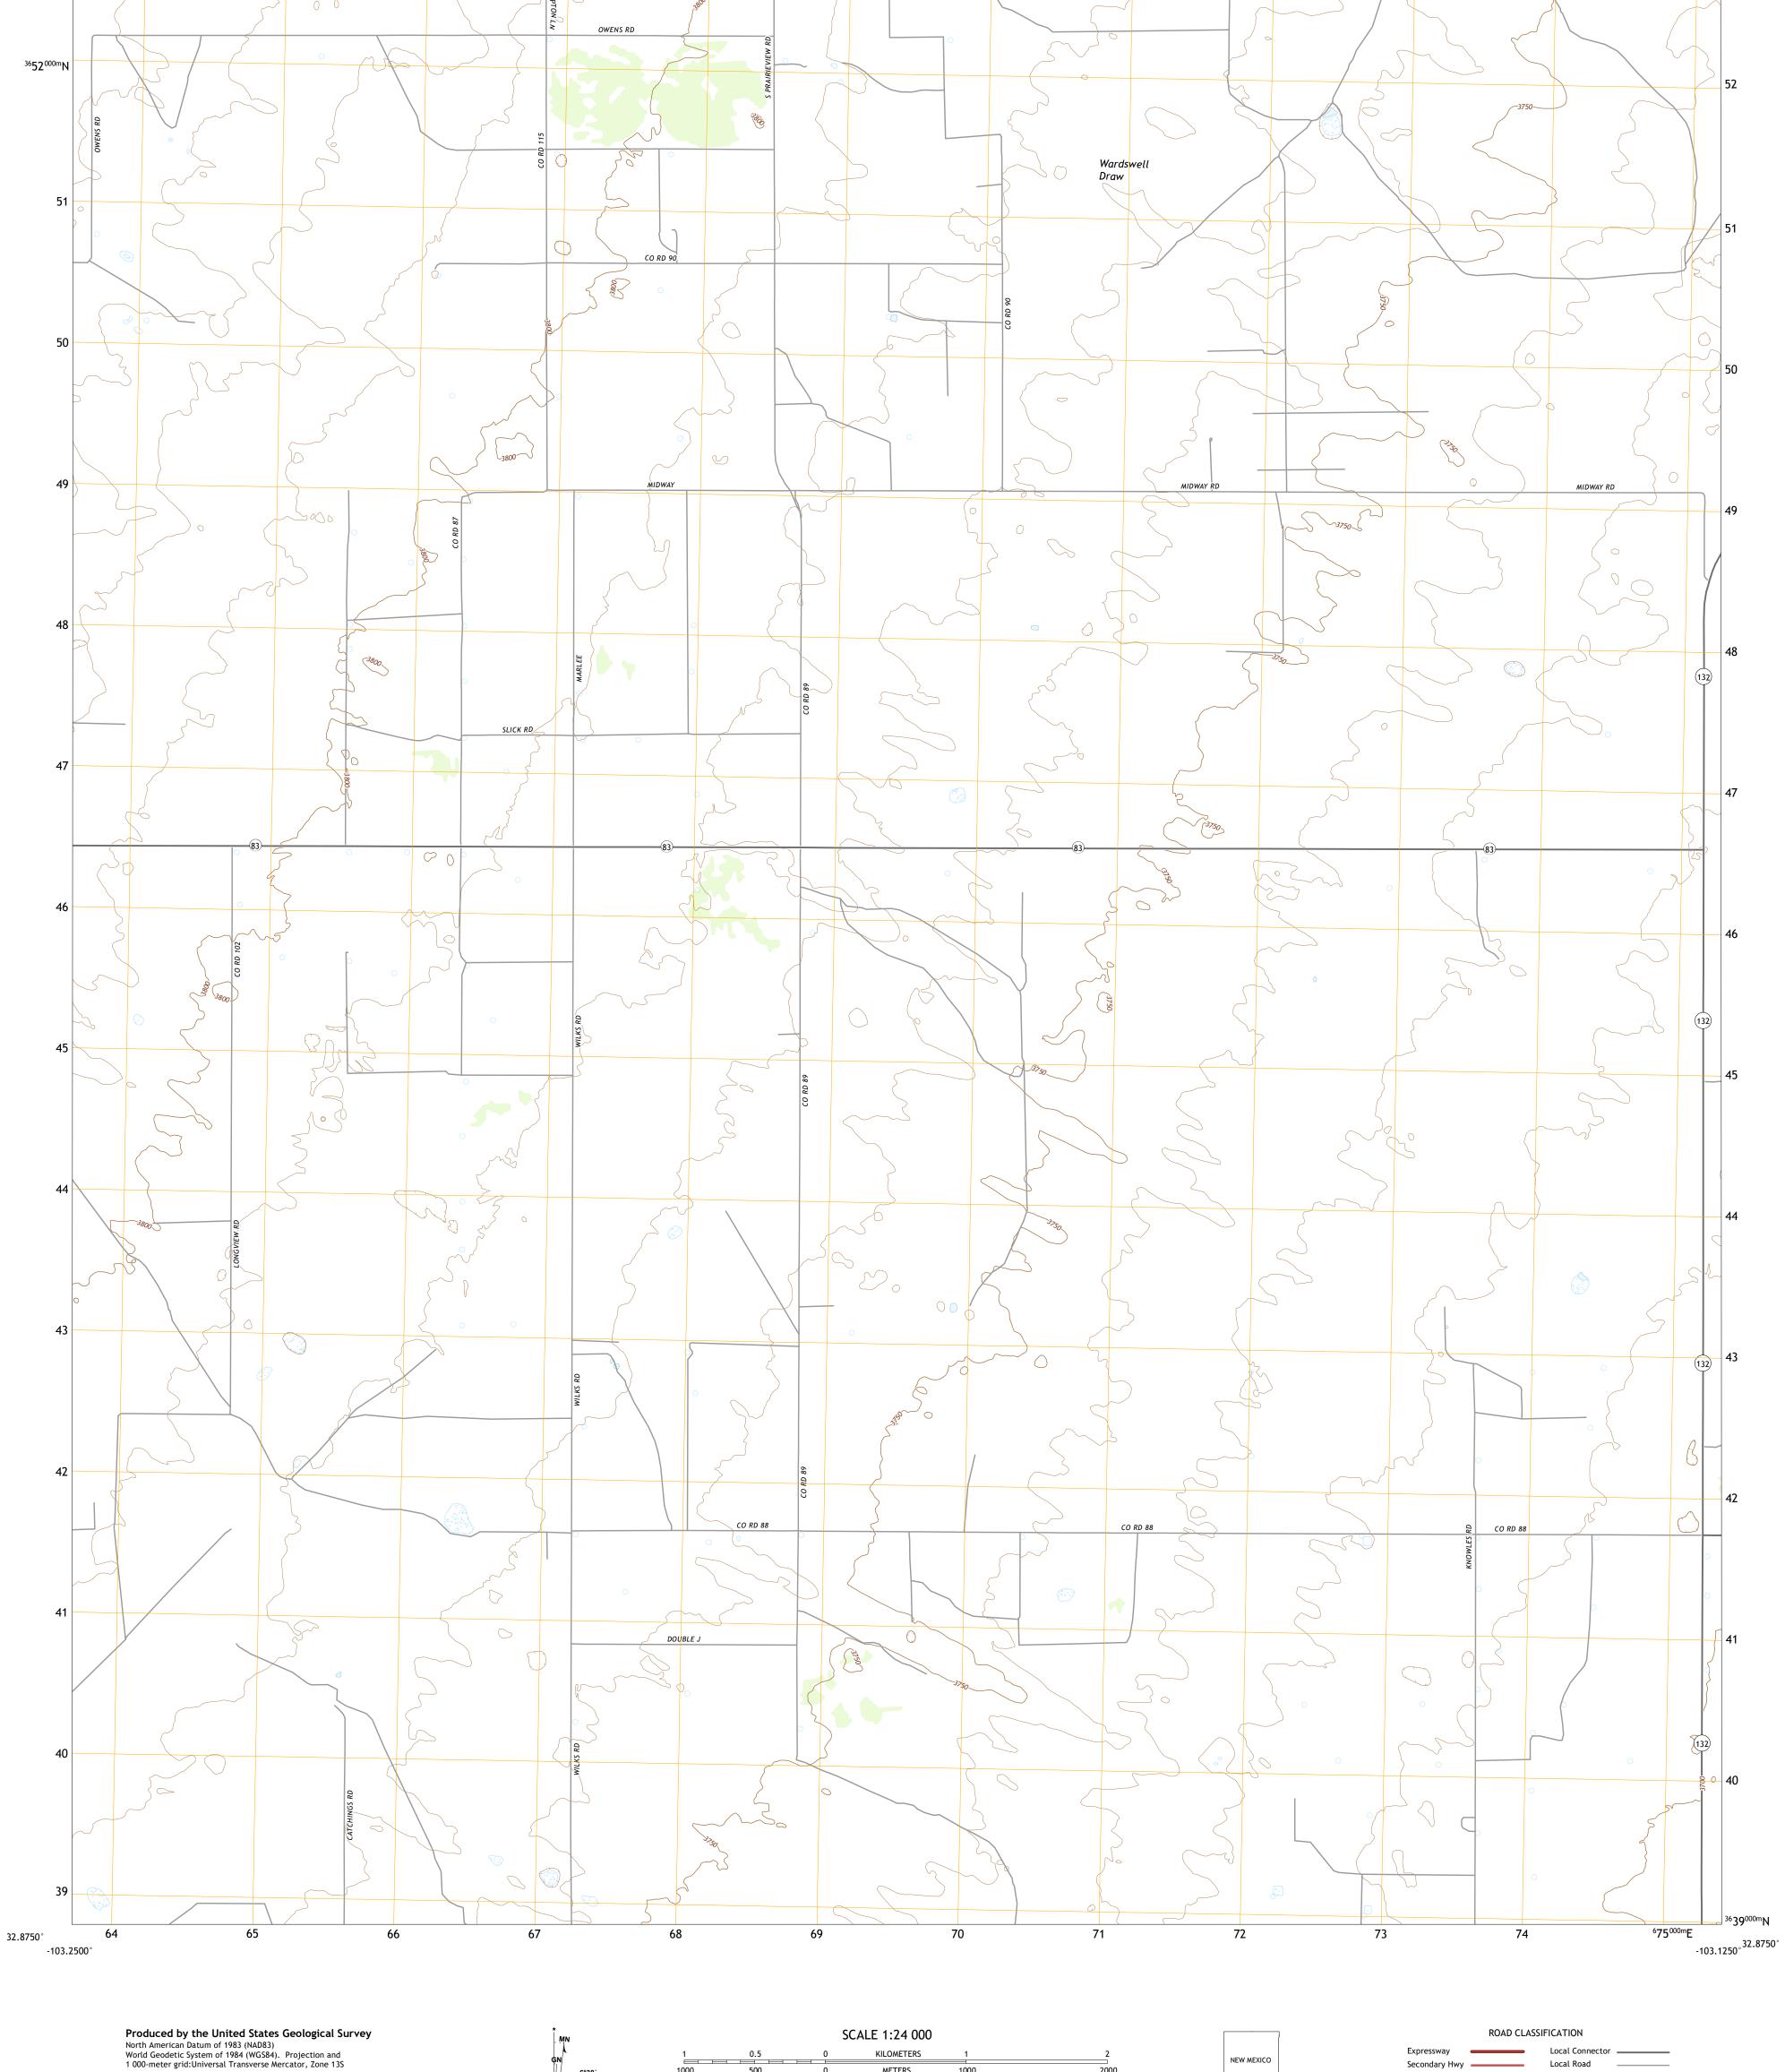

KILOMETERS

METERS

MILES

4000 5000

FEET

CONTOUR INTERVAL 10 FEET NORTH AMERICAN VERTICAL DATUM OF 1988

This map was produced to conform with the National Geospatial Program US Topo Product Standard, 2011. A metadata file associated with this product is draft version 0.6.18

This map is not a legal document. Boundaries may be generalized for this map scale. Private lands within government reservations may not be shown. Obtain permission before

UTM GRID AND 2019 MAGNETIC NORTH DECLINATION AT CENTER OF SHEET

U.S. National Grid 100,000 - m Square ID

FS

Grid Zone Designation

entering private lands.

Local Connector \_\_\_\_\_

State Route

Local Road

4WD

US Route

HUMBLE CITY NW, NM

2020

Secondary Hwy -

Interstate Route

Ramp

NEW MEXICO

QUADRANGLE LOCATION