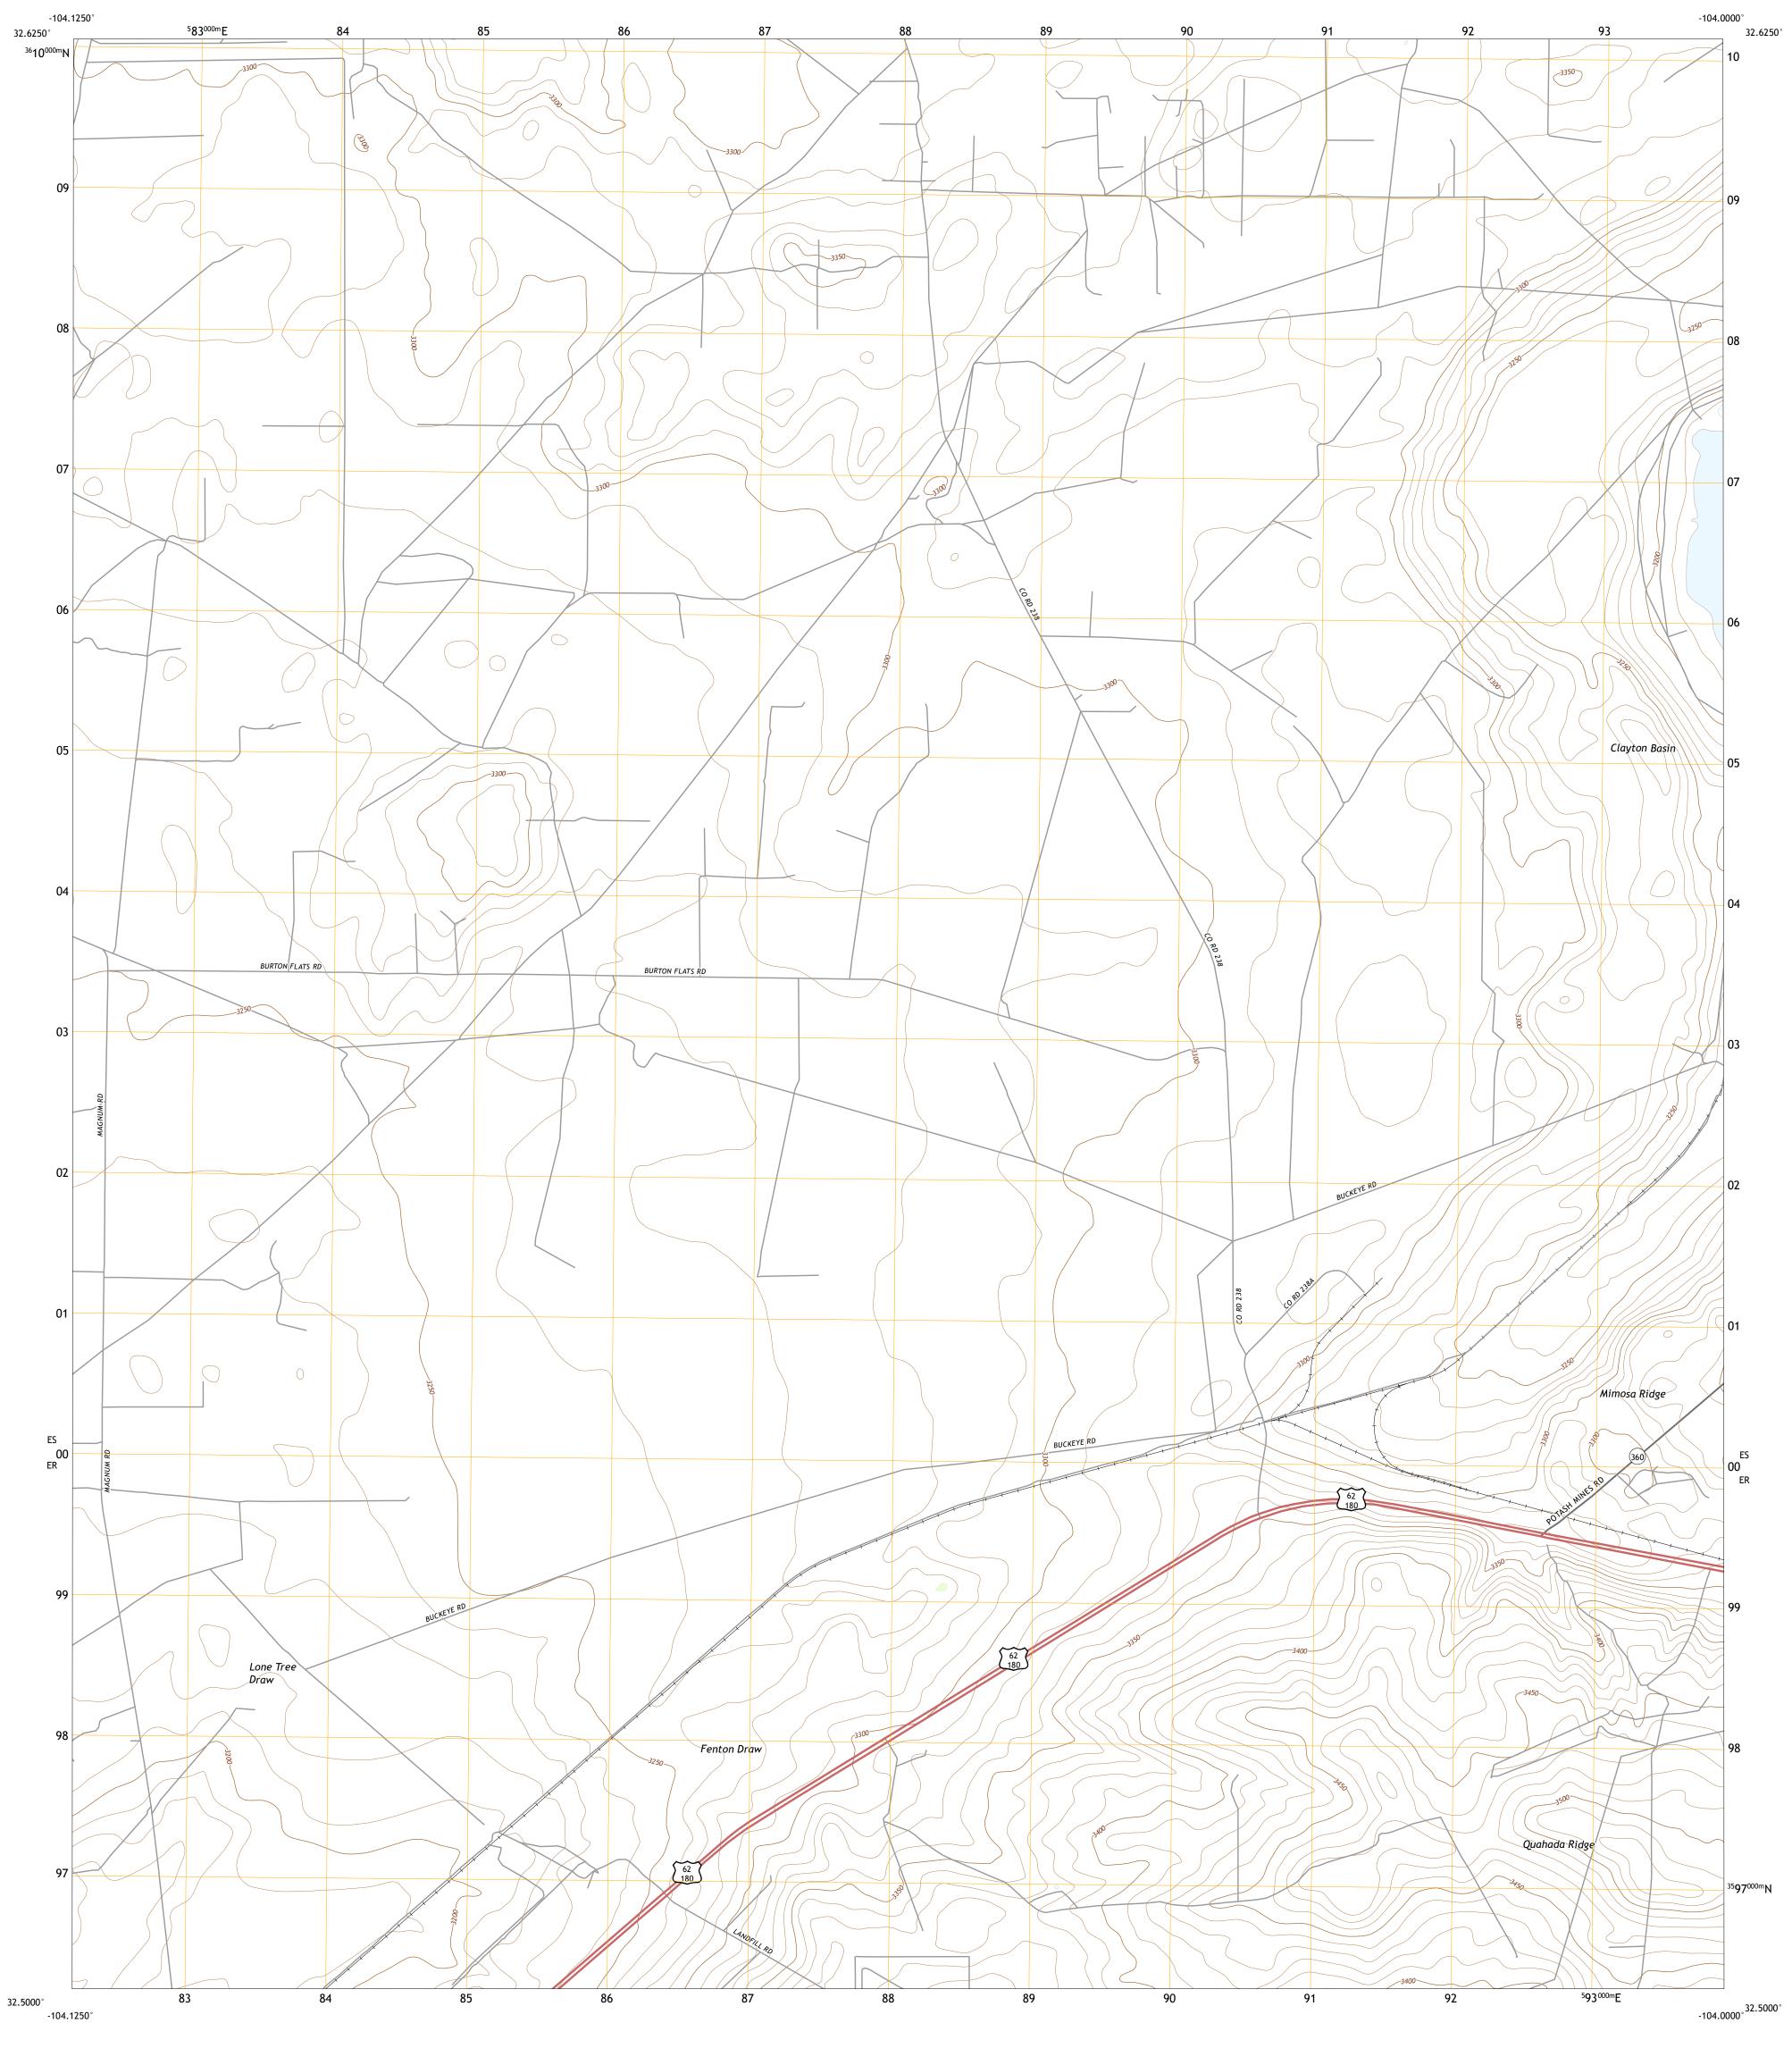

Produced by the United States Geological Survey

This map is not a legal document. Boundaries may be generalized for this map scale. Private lands within government reservations may not be shown. Obtain permission before

9 MILS

ES

ER

Grid Zone Designation

North American Datum of 1983 (NAD83) World Geodetic System of 1984 (WGS84). Projection and 1 000-meter grid:Universal Transverse Mercator, Zone 13S

entering private lands.

Imagery.... Roads..... Names.....

This map was produced to conform with the National Geospatial Program US Topo Product Standard, 2011. A metadata file associated with this product is draft version 0.6.18