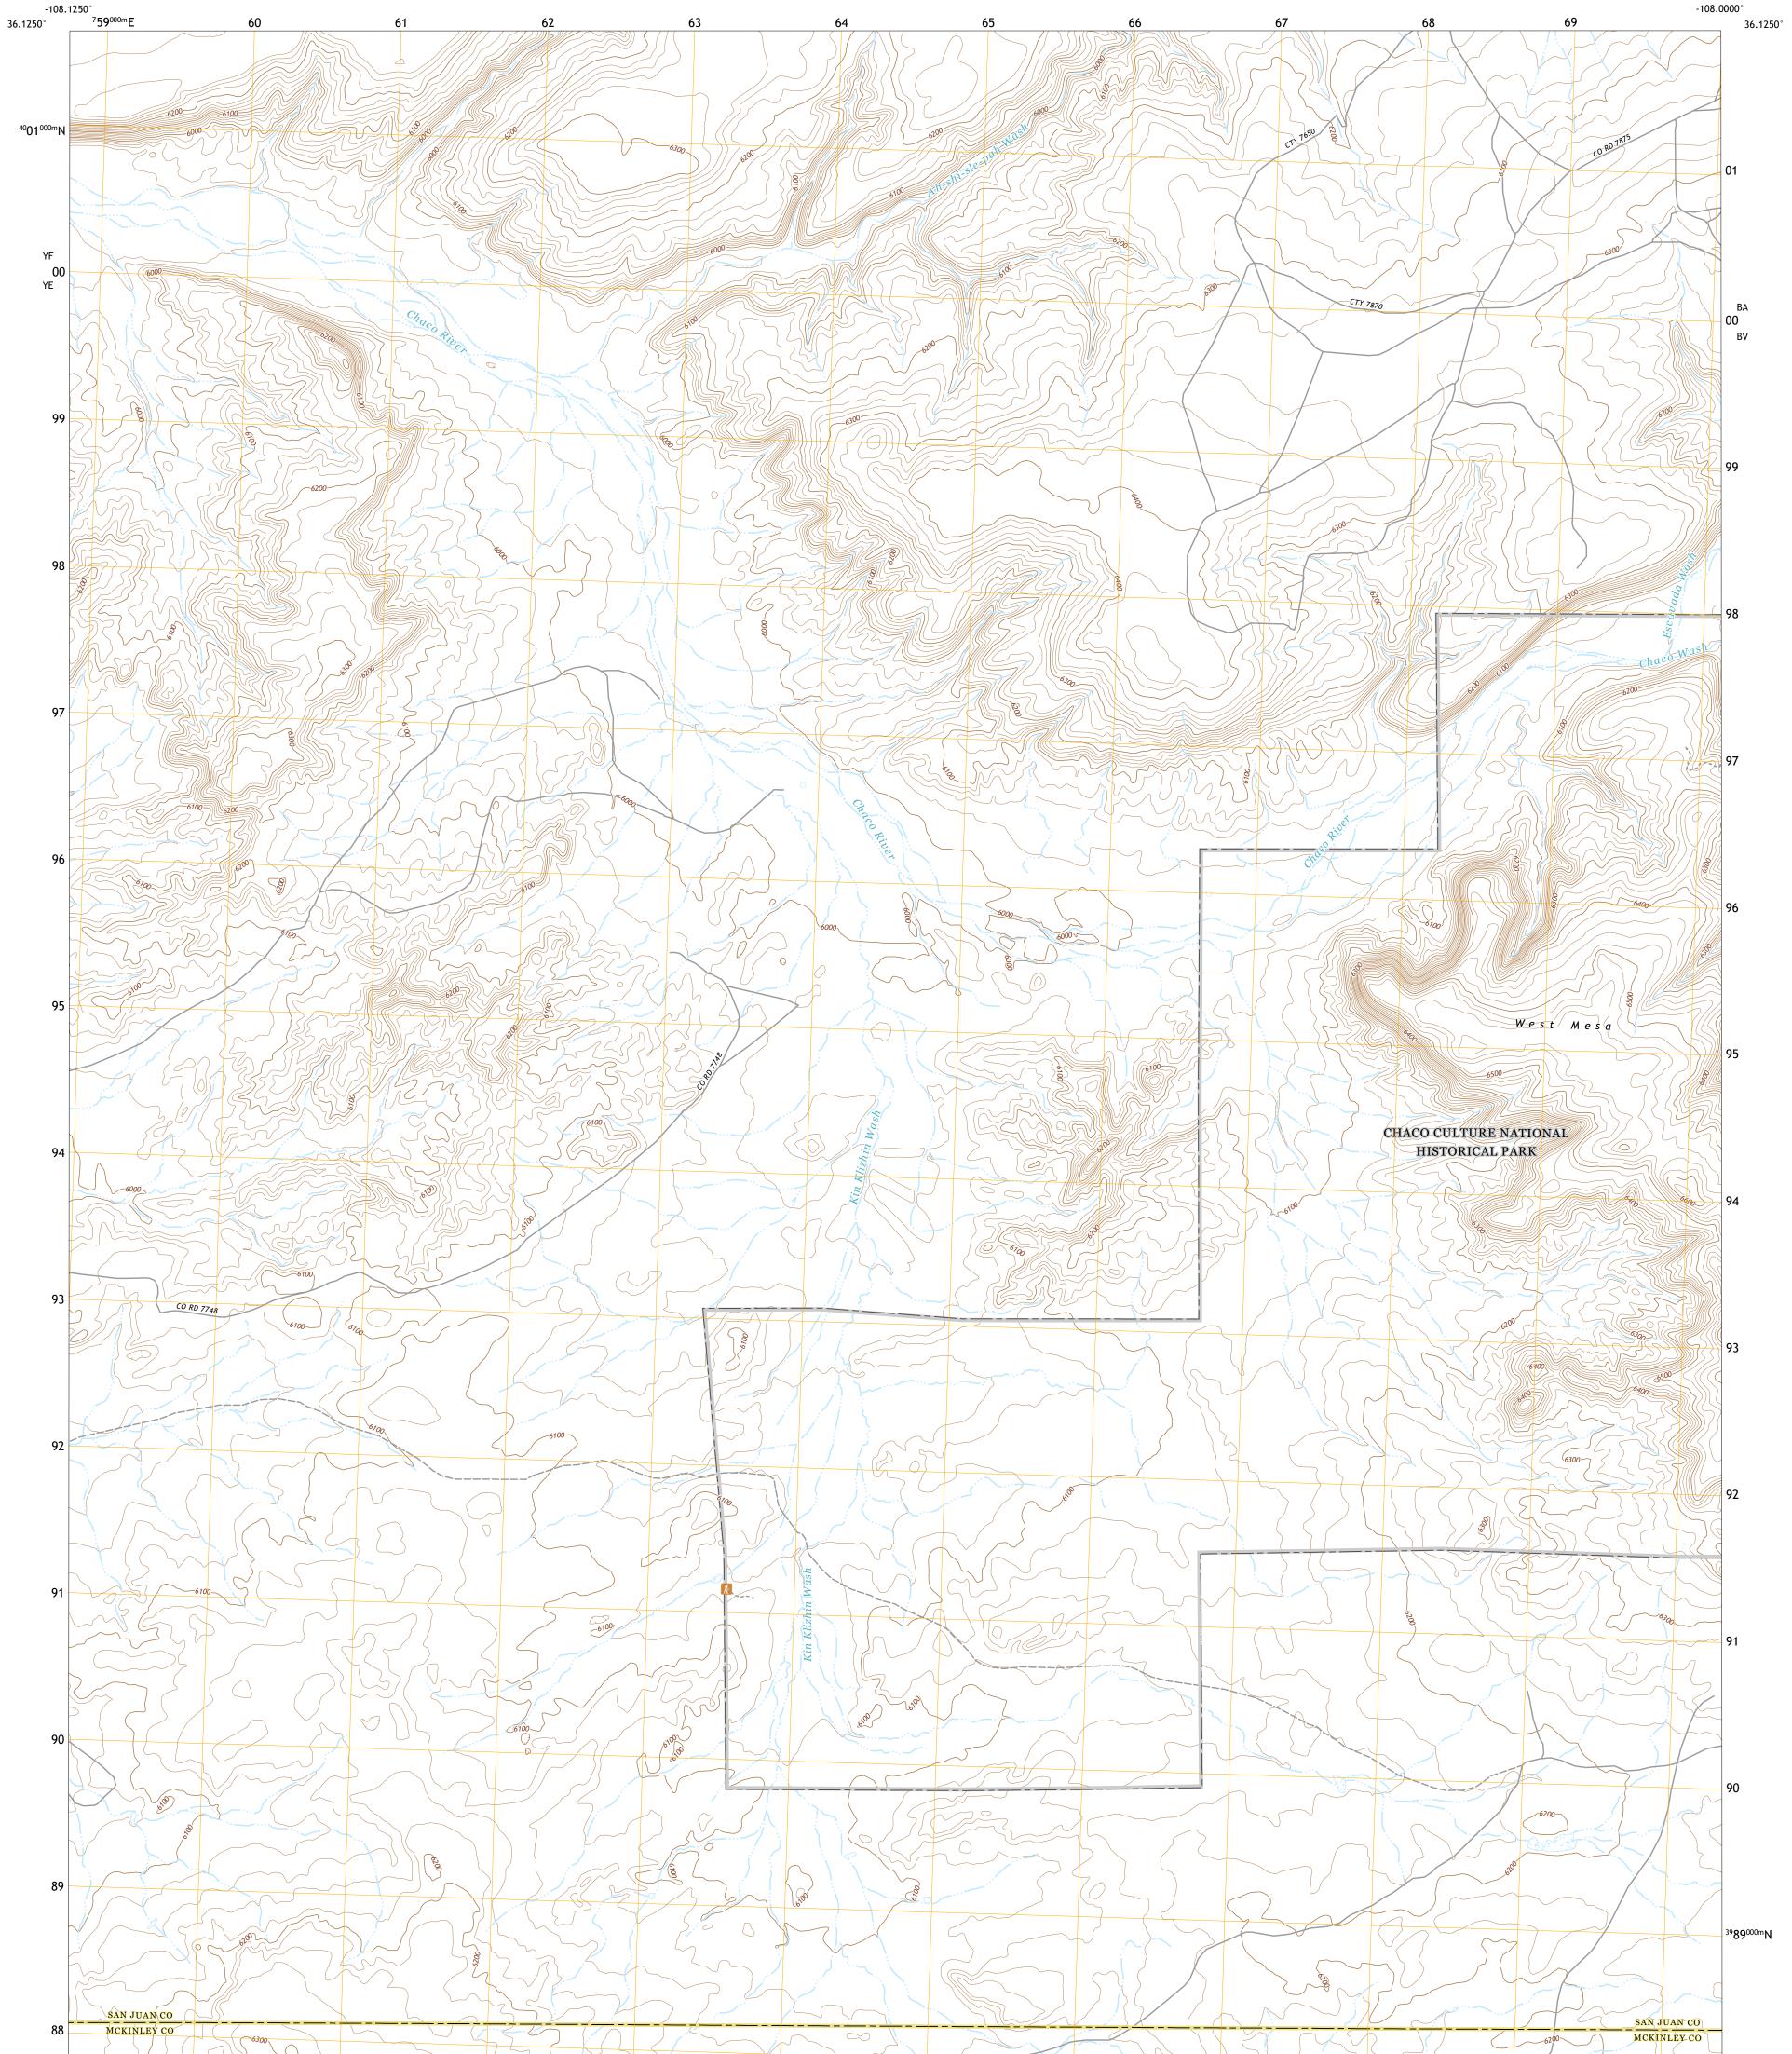

## U.S. DEPARTMENT OF THE INTERIOR U.S. GEOLOGICAL SURVEY

KIN KLIZHIN RUINS QUADRANGLE NEW MEXICO 7.5-MINUTE SERIES

Produced by the United States Geological Survey North American Datum of 1983 (NAD83) World Geodetic System of 1984 (WGS84). Projection and 1 000-meter grid:Universal Transverse Mercator, Zone 12S This map is not a legal document. Boundaries may be generalized for this map scale. Private lands within government reservations may not be shown. Obtain permission before entering private lands.

 Imagery......NAIP, May 2016 - August 2016

 Roads......NAIP, May 2016 - August 2016

 Roads......Naional U.S. Census Bureau, 2016

 Names......GNIS, 1980 - 2018

 Hydrography......National Hydrography Dataset, 1899 - 2019

 Contours......National Elevation Dataset, 1999 - 2001

 Boundaries......Multiple sources; see metadata file 2017 - 2018

 Public Land Survey System.......BLM, 2019

 Wetlands......FWS National Wetlands Inventory Not Available