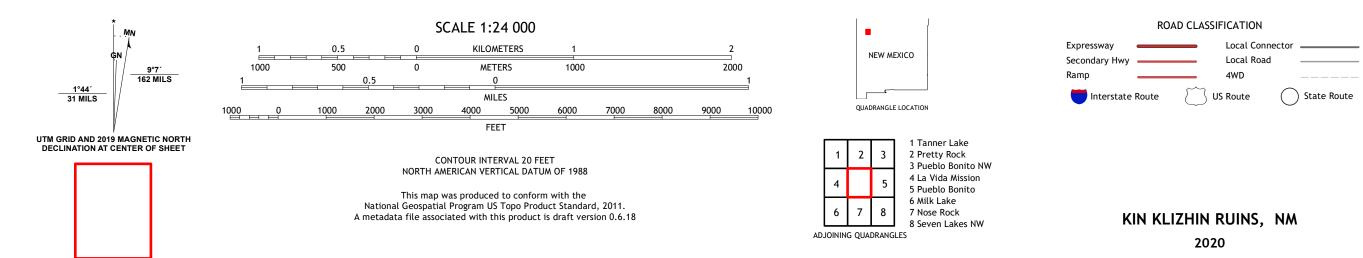

## U.S. DEPARTMENT OF THE INTERIOR U.S. GEOLOGICAL SURVEY

KIN KLIZHIN RUINS QUADRANGLE NEW MEXICO 7.5-MINUTE SERIES

Produced by the United States Geological Survey North American Datum of 1983 (NAD83) World Geodetic System of 1984 (WGS84). Projection and 1 000-meter grid:Universal Transverse Mercator, Zone 12S This map is not a legal document. Boundaries may be generalized for this map scale. Private lands within government reservations may not be shown. Obtain permission before entering private lands.