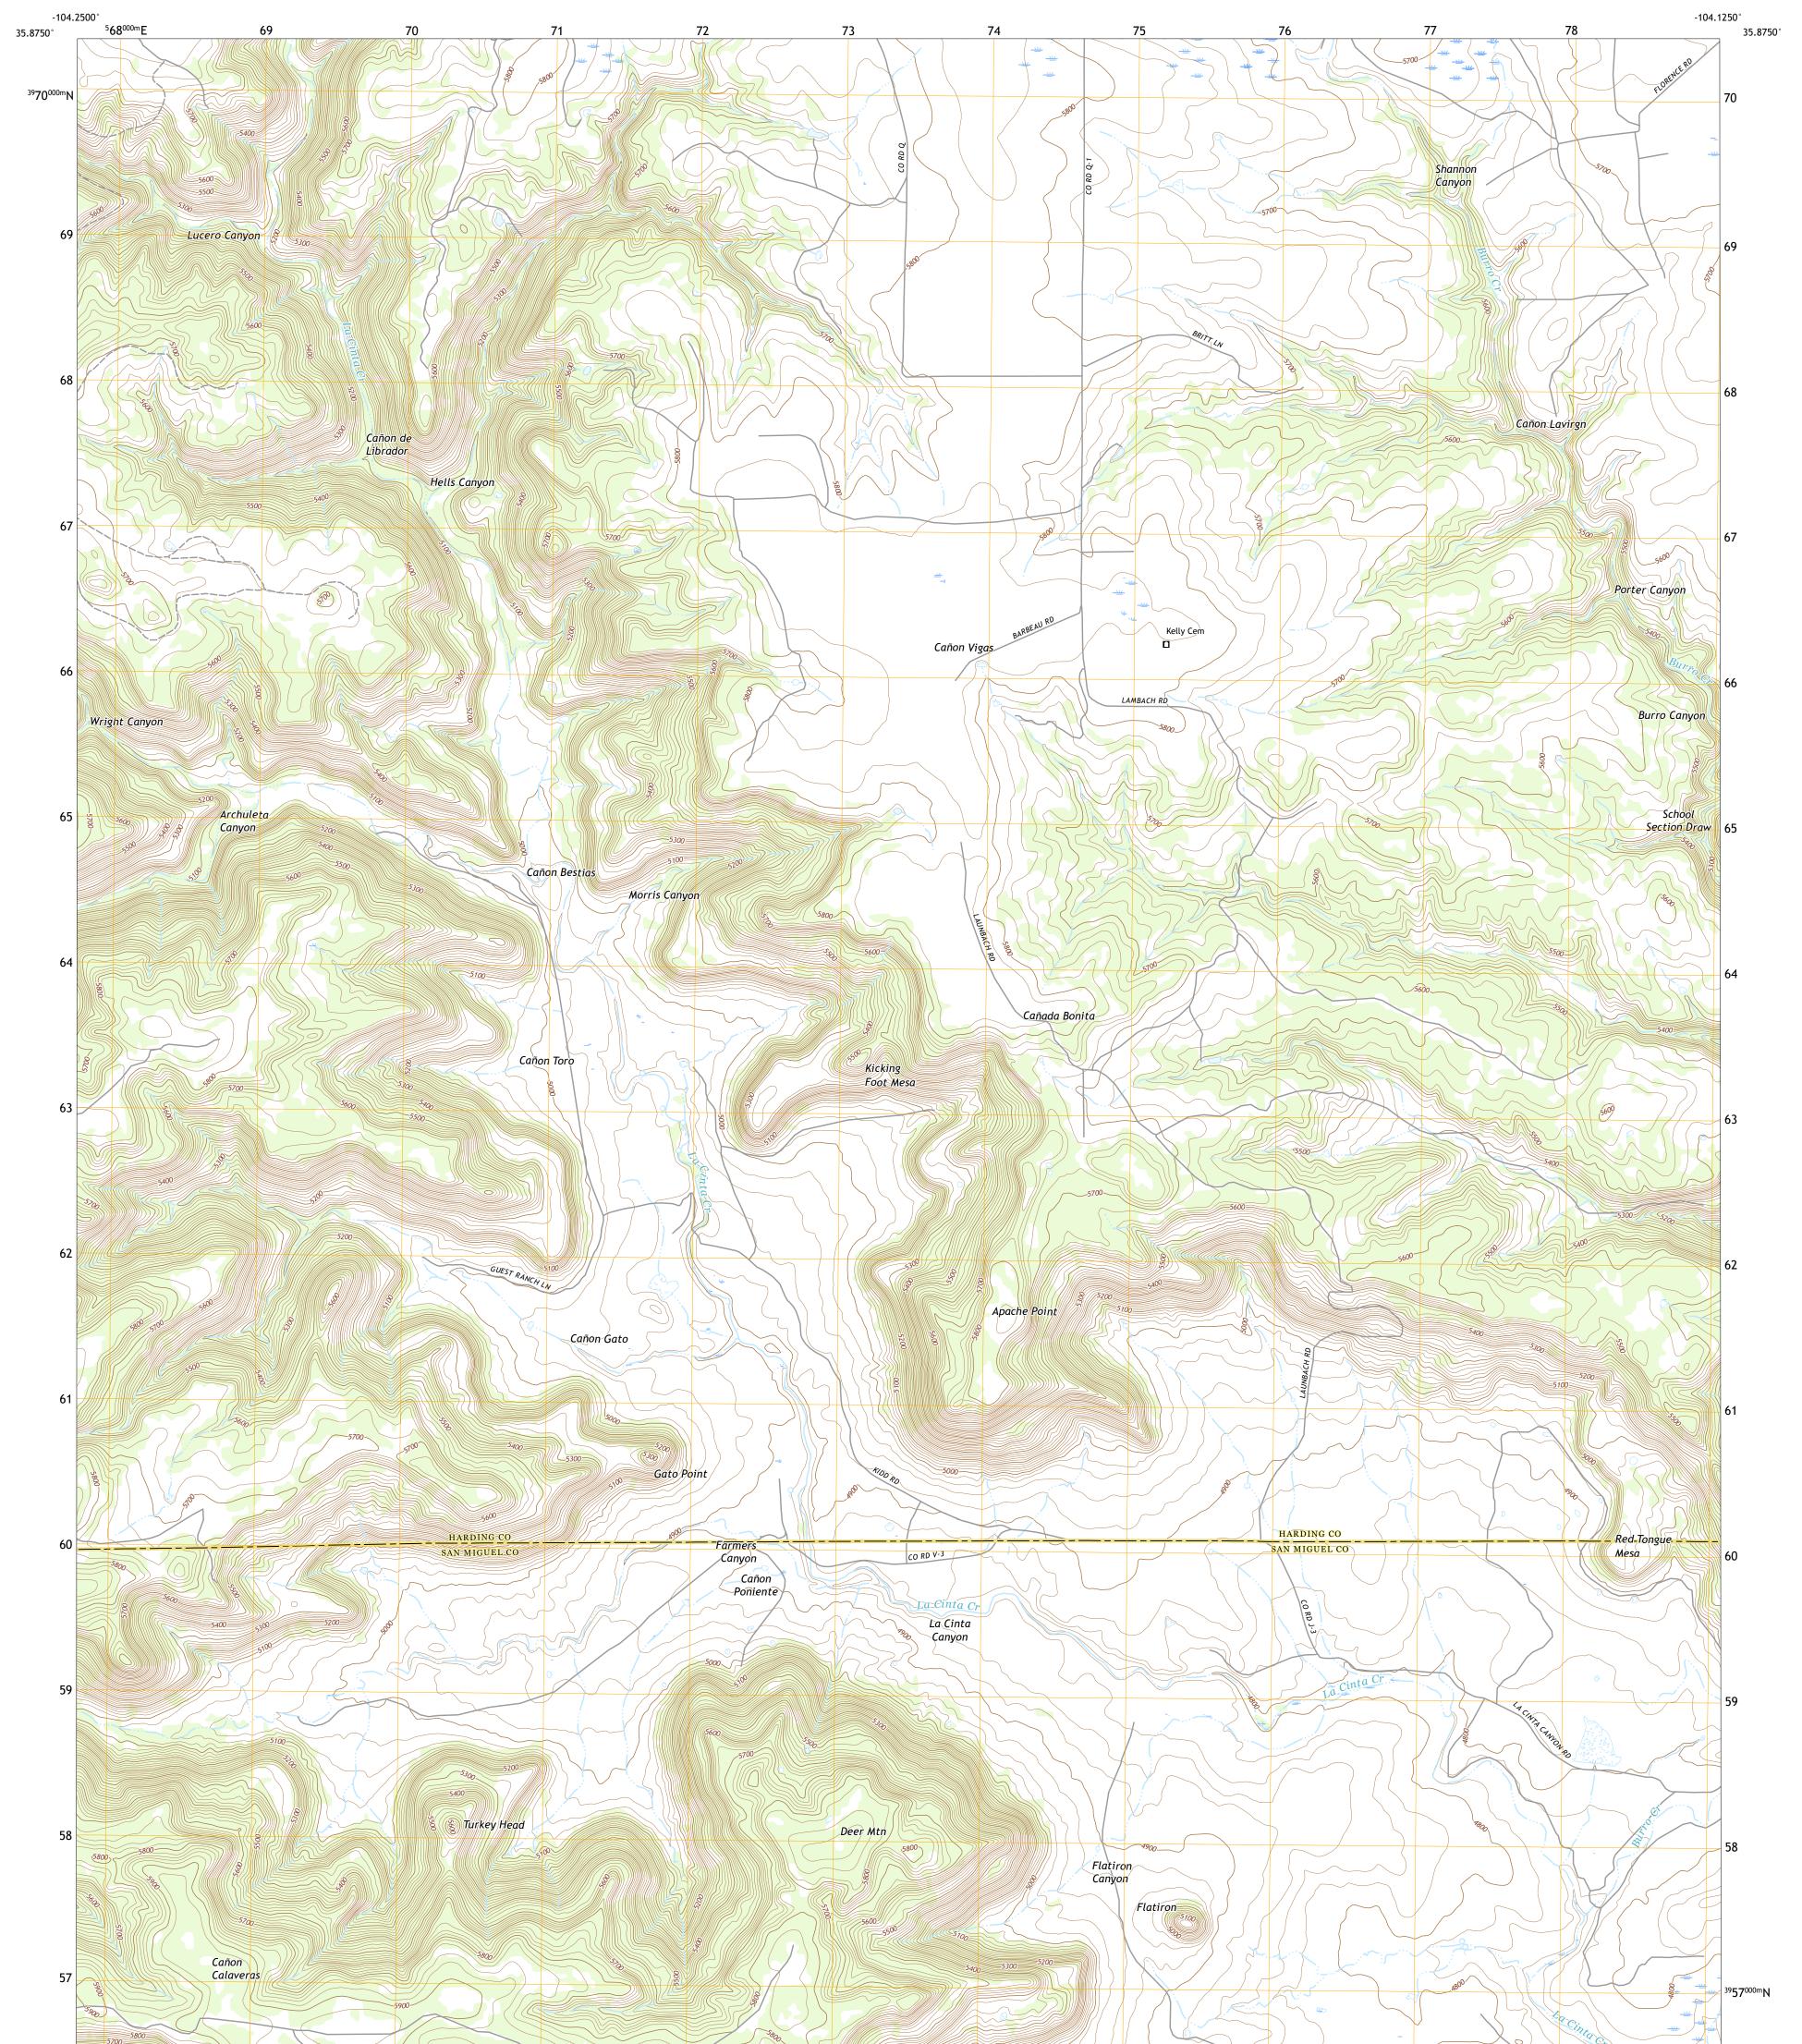

## U.S. DEPARTMENT OF THE INTERIOR U.S. GEOLOGICAL SURVEY









Produced by the United States Geological Survey North American Datum of 1983 (NAD83) World Geodetic System of 1984 (WGS84). Projection and 1 000-meter grid:Universal Transverse Mercator, Zone 13S This map is not a legal document. Boundaries may be generalized for this map scale. Private lands within government reservations may not be shown. Obtain permission before entering private lands.

Imagery......NAIP, May2016 - August2016Roads......U.S.CensusBureau,2016Names.......GNIS, 1980 - 2019HydrographyDataset,2003Hydrography.....NationalHydrographyDataset,2001Boundaries......Multiplesources;seemetadatafilePublicLandSurveySystem......BLM,2019Wetlands......FWSNationalWetlandsInventory2009



## NSN. 7643016383428 NGA REF NO. US GSX24 K 24059