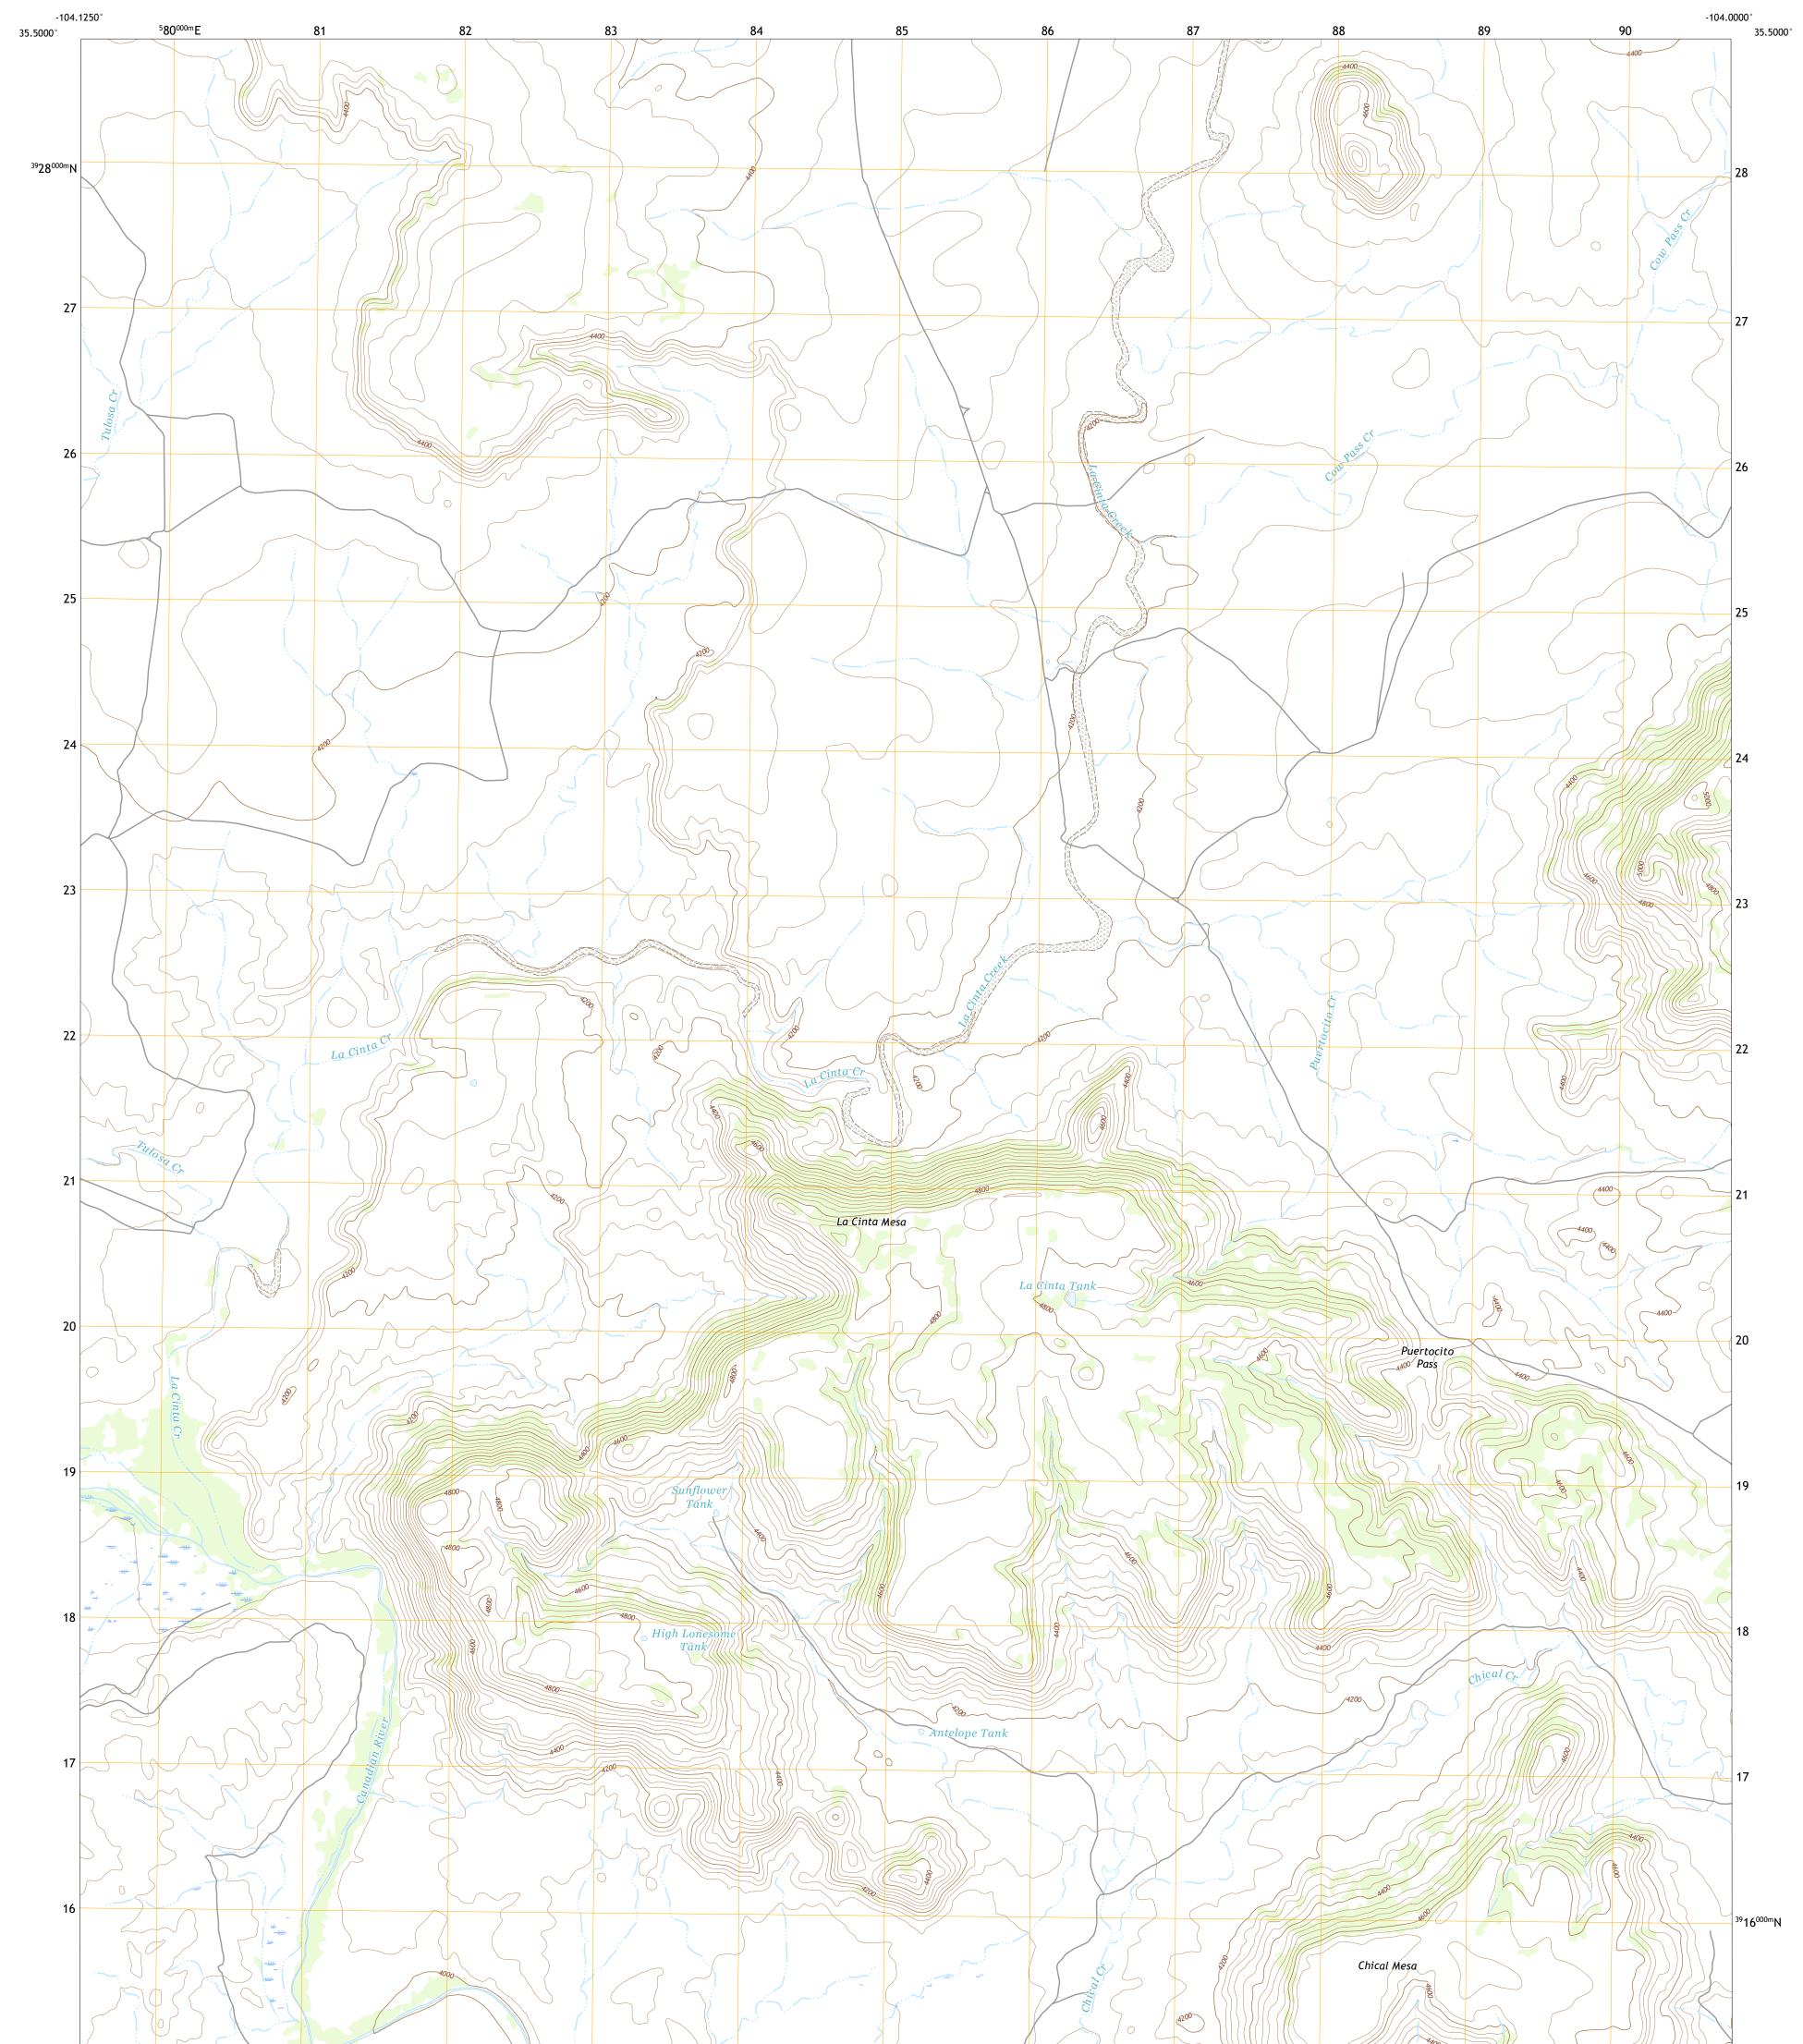

## U.S. DEPARTMENT OF THE INTERIOR U.S. GEOLOGICAL SURVEY

Produced by the United States Geological Survey North American Datum of 1983 (NAD83) World Geodetic System of 1984 (WGS84). Projection and 1 000-meter grid:Universal Transverse Mercator, Zone 13S This map is not a legal document. Boundaries may be generalized for this map scale. Private lands within government reservations may not be shown. Obtain permission before entering private lands.

Imagery......NAIP, May 2016 - August 2016Roads......U.S.CensusBureau,2016Names......GNIS,1980Hydrography.....National Hydrography Dataset,2003 - 2018Contours.....National Elevation Dataset,1998Boundaries.....Multiple sources; see metadata file2017 - 2018Public Land Survey System......BLM,2019Wetlands.....FWS National Wetlands Inventory1983 - 2009