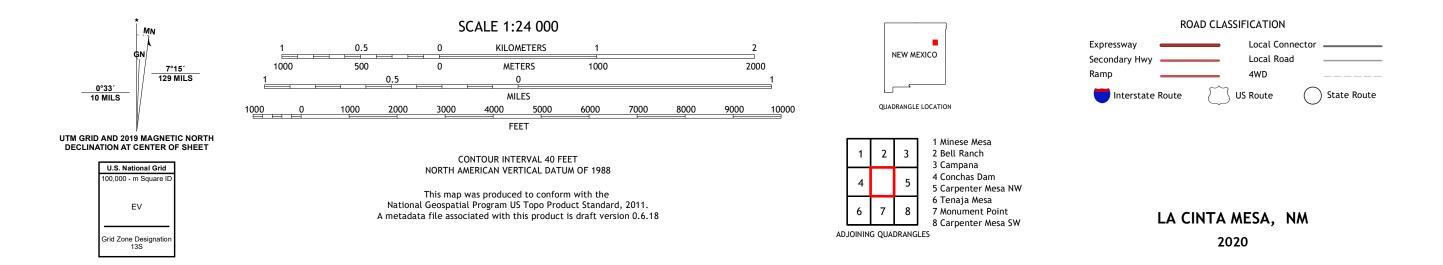

## U.S. DEPARTMENT OF THE INTERIOR U.S. GEOLOGICAL SURVEY

Produced by the United States Geological Survey North American Datum of 1983 (NAD83) World Geodetic System of 1984 (WGS84). Projection and 1 000-meter grid:Universal Transverse Mercator, Zone 13S This map is not a legal document. Boundaries may be generalized for this map scale. Private lands within government reservations may not be shown. Obtain permission before entering private lands.

Imagery......NAIP, May 2016 - August 2016Roads......U.S.CensusBureau,2016Names......GNIS,1980Hydrography.....National Hydrography Dataset,2003 - 2018Contours.....National Elevation Dataset,1998Boundaries.....Multiple sources; see metadata file2017 - 2018Public Land Survey System......BLM,2019Wetlands.....FWS National Wetlands Inventory1983 - 2009