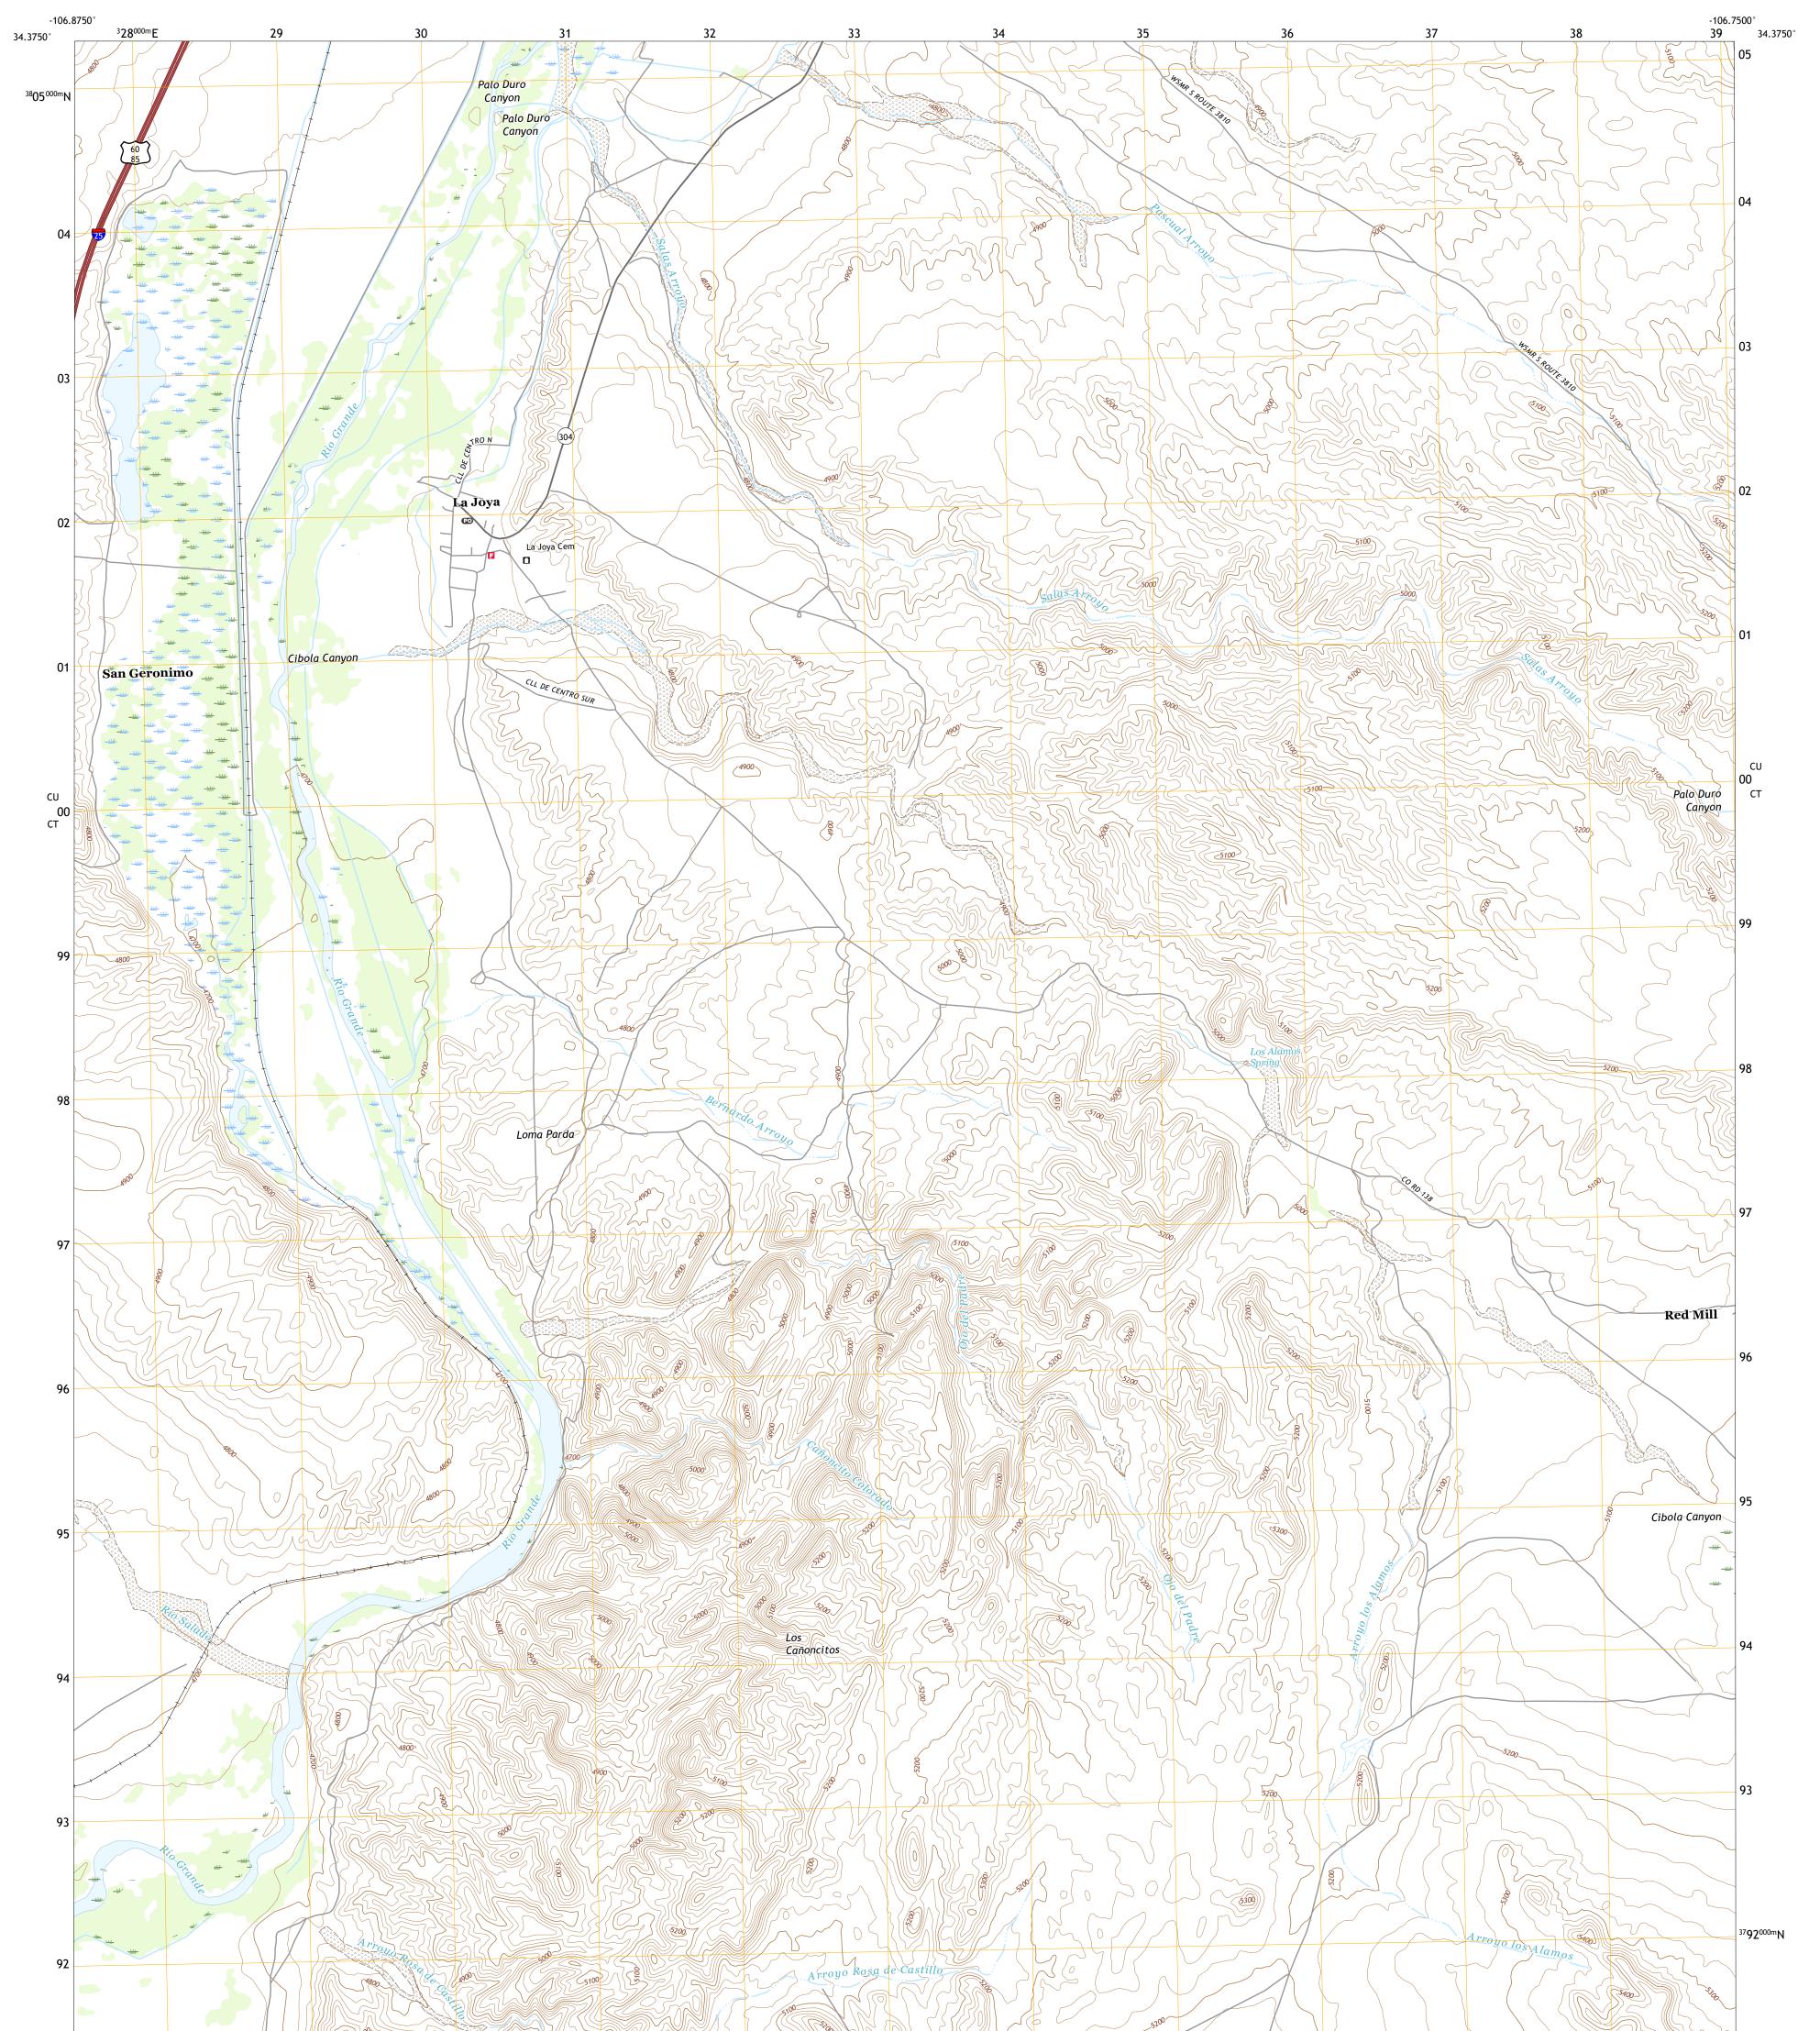

## U.S. DEPARTMENT OF THE INTERIOR U.S. GEOLOGICAL SURVEY

LA JOYA QUADRANGLE NEW MEXICO - SOCORRO COUNTY 7.5-MINUTE SERIES

Produced by the United States Geological Survey North American Datum of 1983 (NAD83) World Geodetic System of 1984 (WGS84). Projection and 1 000-meter grid:Universal Transverse Mercator, Zone 13S This map is not a legal document. Boundaries may be generalized for this map scale. Private lands within government reservations may not be shown. Obtain permission before entering private lands.