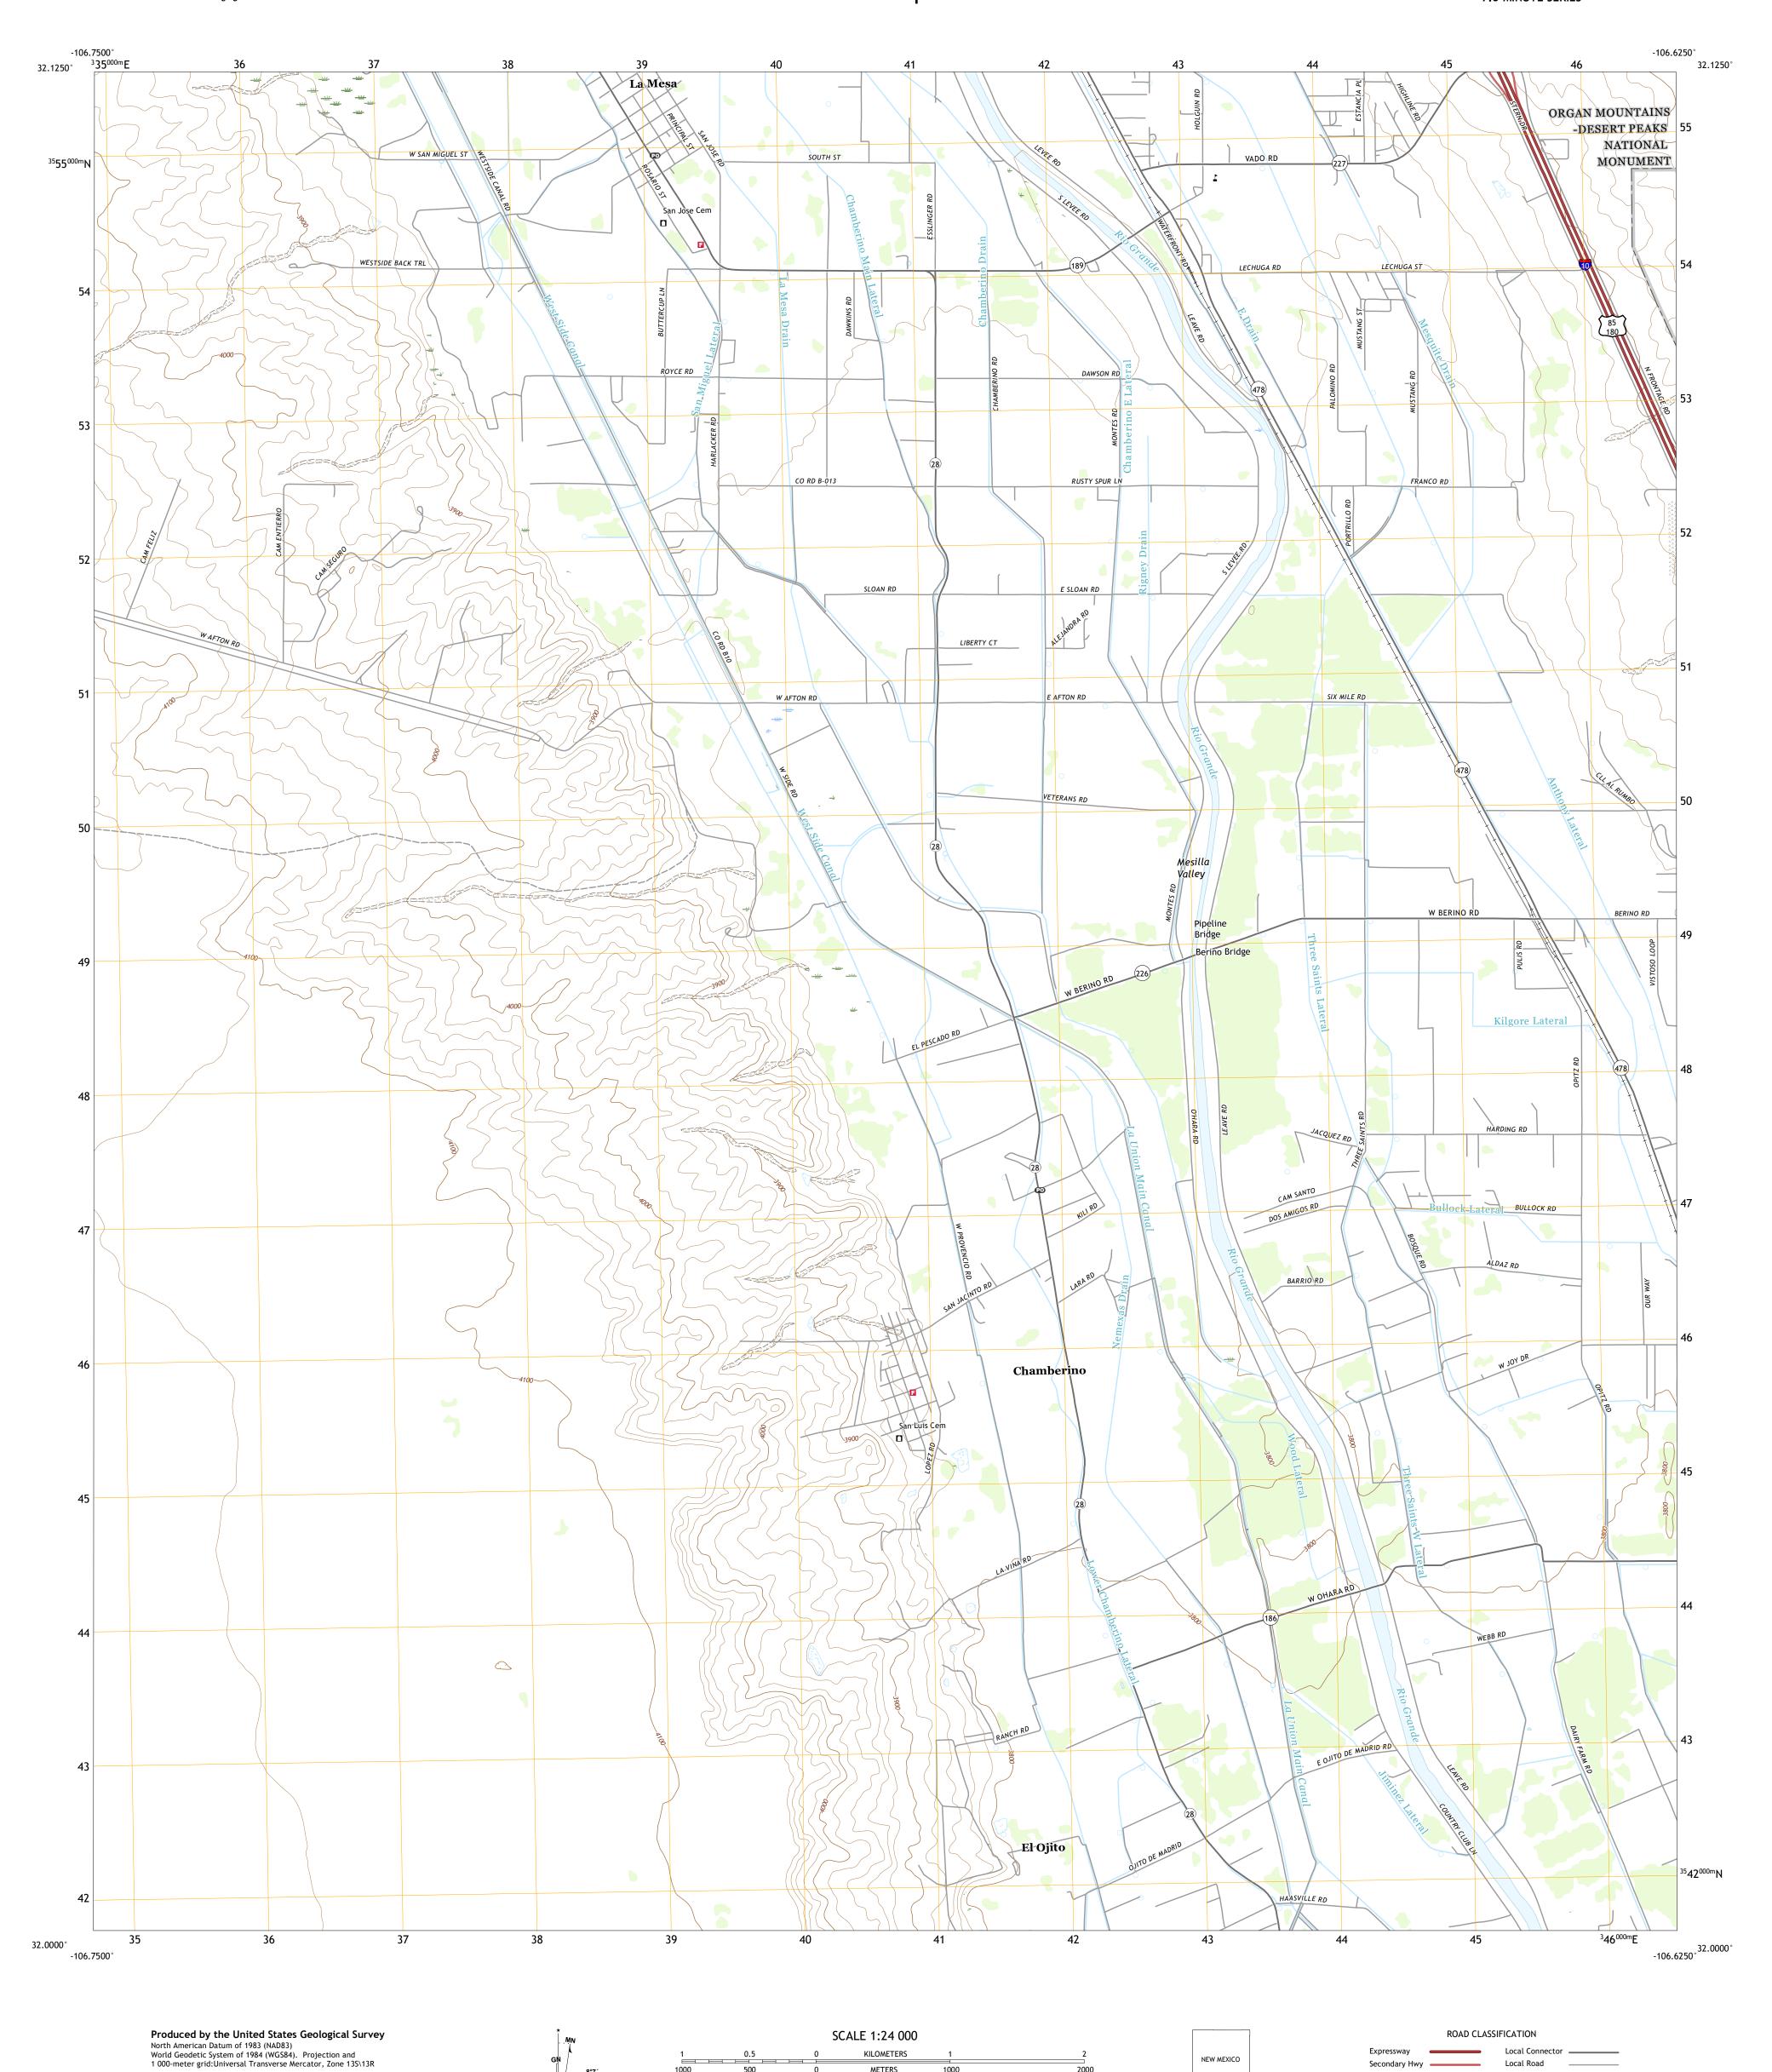

This map is not a legal document. Boundaries may be

entering private lands.

Imagery..... Roads...... Names.....

generalized for this map scale. Private lands within government reservations may not be shown. Obtain permission before

...........NAIP, May 2016 - August 2016 U.S. Census Bureau, 2016 ........GNIS, 1980 - 2019

UTM GRID AND 2019 MAGNETIC NORTH DECLINATION AT CENTER OF SHEET

U.S. National Grid 100,000 - m Square ID

CR

Grid Zone Designati

13S 13R 32°N

METERS

MILES

4000 5000

FEET

CONTOUR INTERVAL 20 FEET NORTH AMERICAN VERTICAL DATUM OF 1988

This map was produced to conform with the National Geospatial Program US Topo Product Standard, 2011.

A metadata file associated with this product is draft version 0.6.18

NEW MEXICO

QUADRANGLE LOCATION

ADJOINING QUADRANGLES

1 Black Mesa

2 San Miguel 3 Bishop Cap

5 Anthony

6 Lanark 7 La Union

8 Canutillo

4 Little Black Mountain

Local Road

State Route

4WD

US Route

LA MESA, NM

2020

Secondary Hwy -

Interstate Route