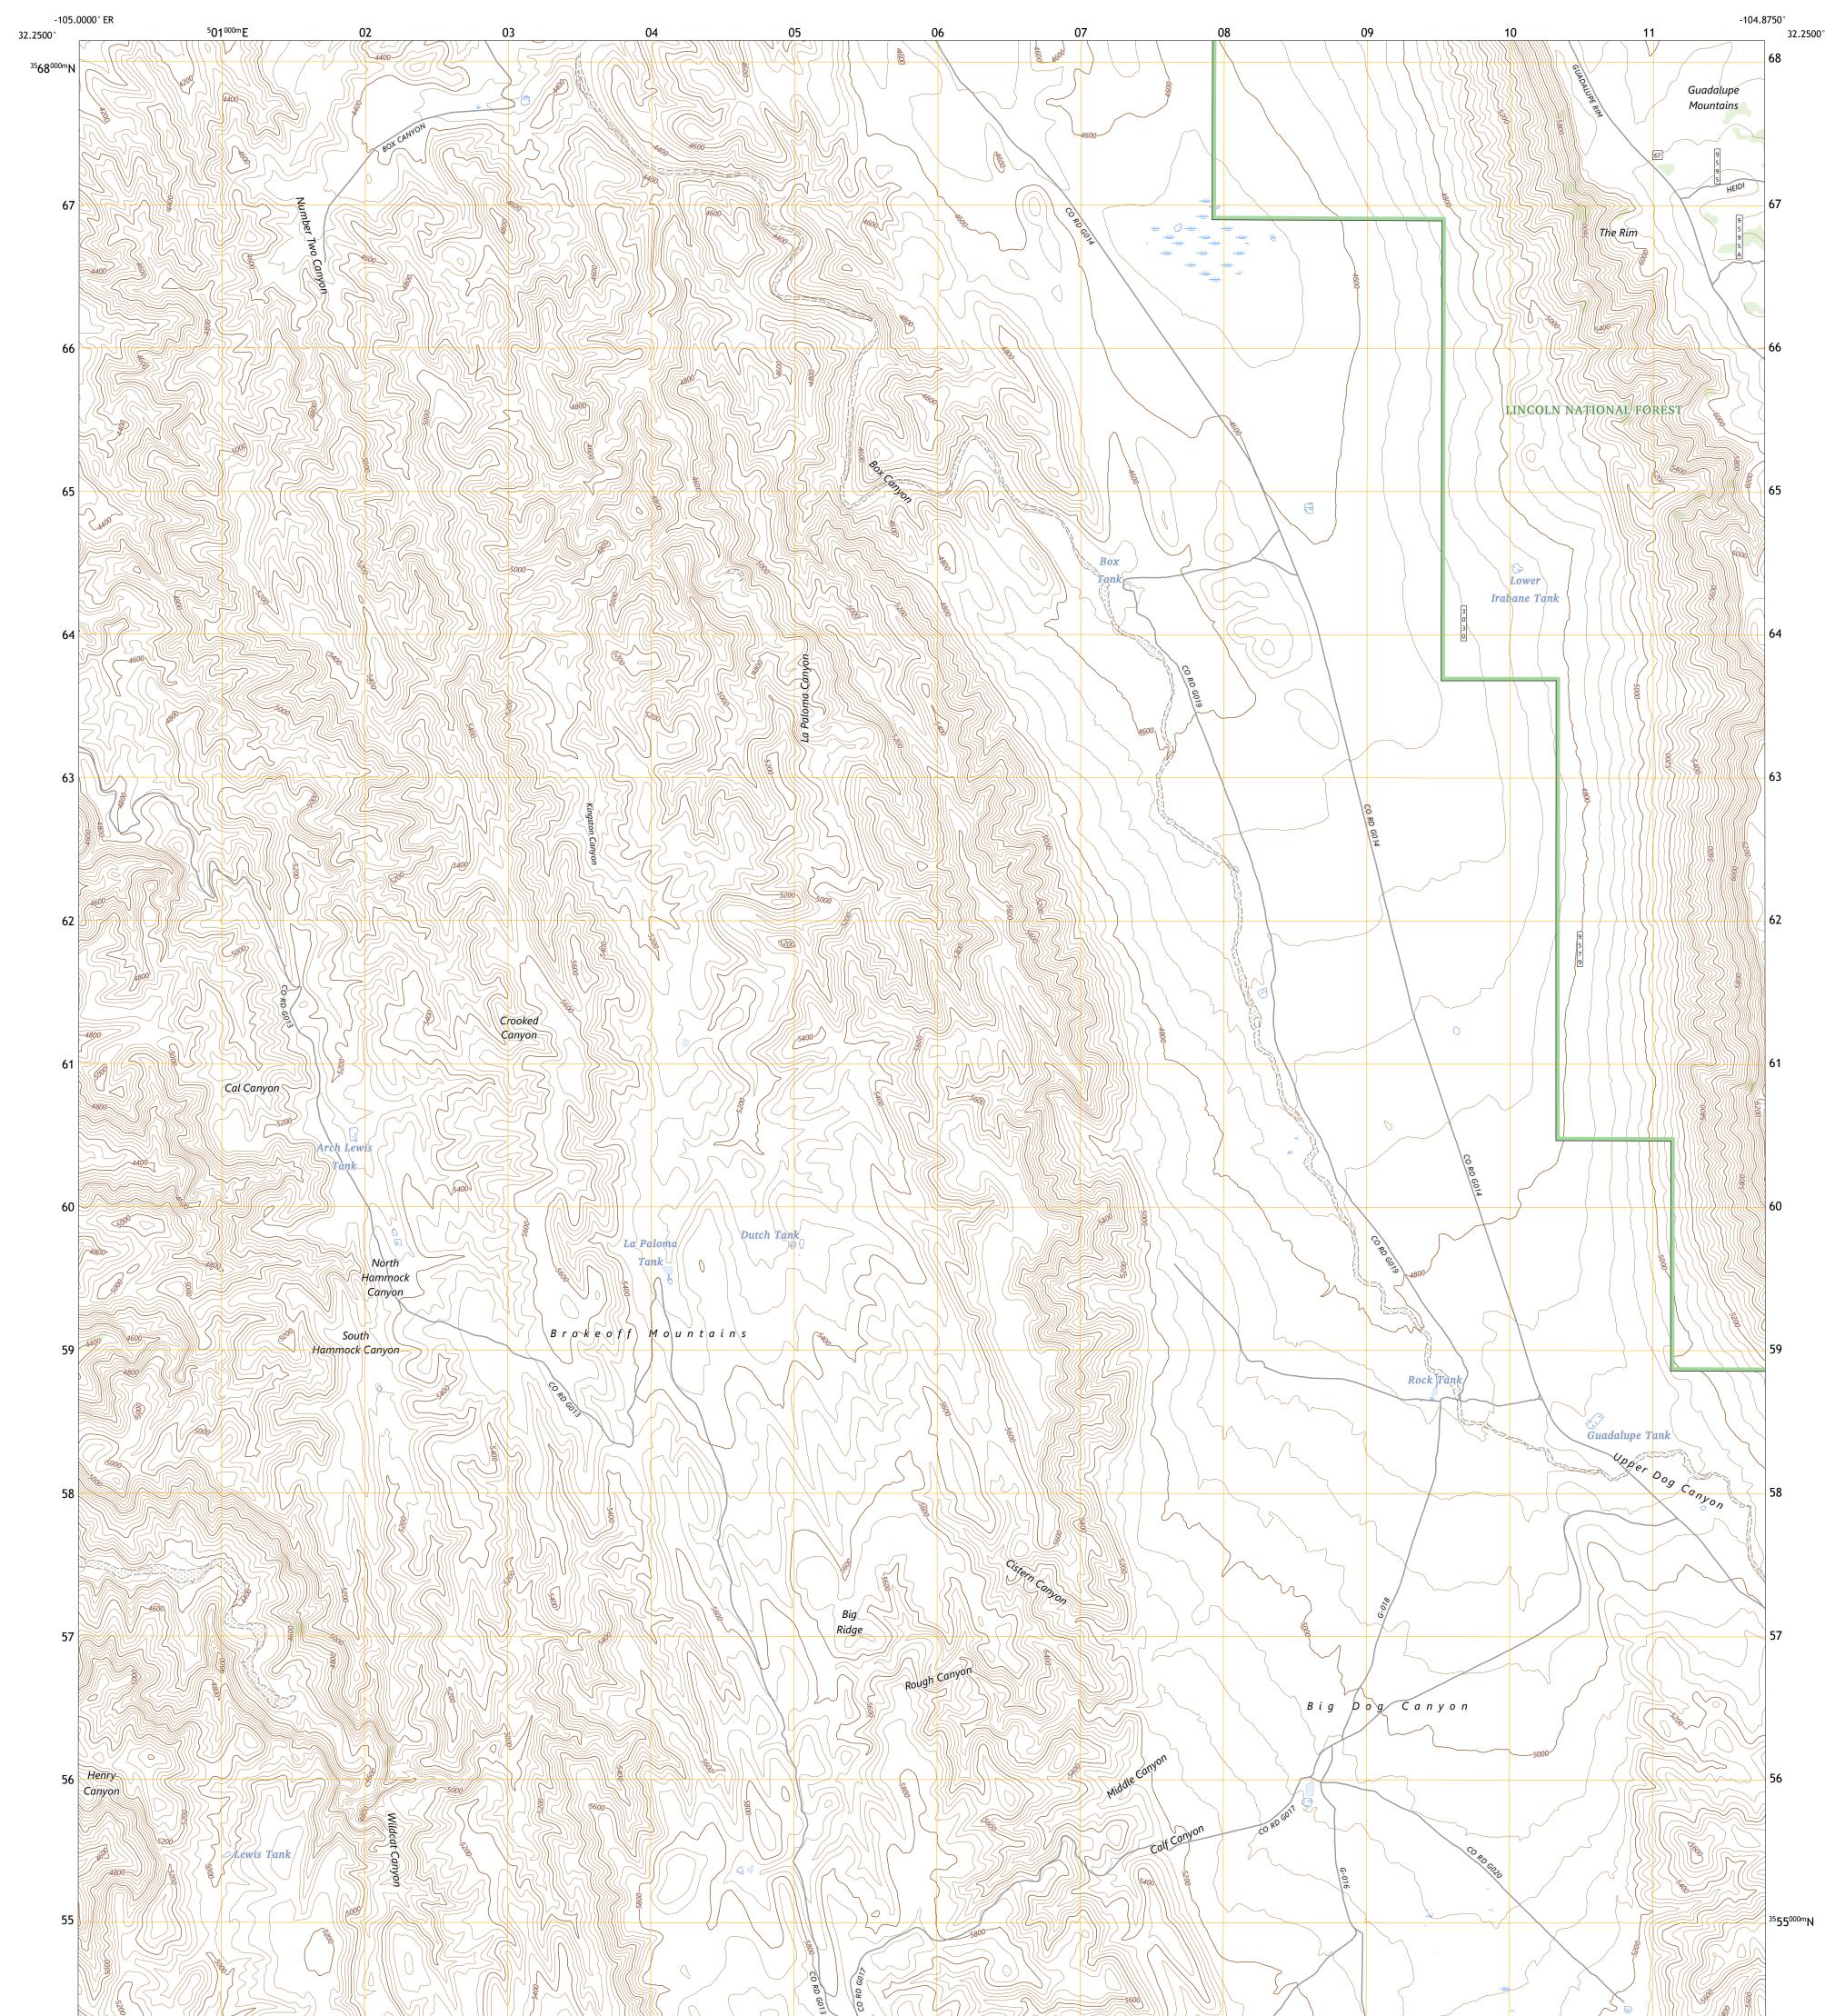

## U.S. DEPARTMENT OF THE INTERIOR U.S. GEOLOGICAL SURVEY

ULS SPACE

LA PALOMA CANYON QUADRANGLE NEW MEXICO - OTERO COUNTY 7.5-MINUTE SERIES

Produced by the United States Geological Survey North American Datum of 1983 (NAD83) World Geodetic System of 1984 (WGS84). Projection and 1 000-meter grid:Universal Transverse Mercator, Zone 13S This map is not a legal document. Boundaries may be generalized for this map scale. Private lands within government reservations may not be shown. Obtain permission before entering private lands.