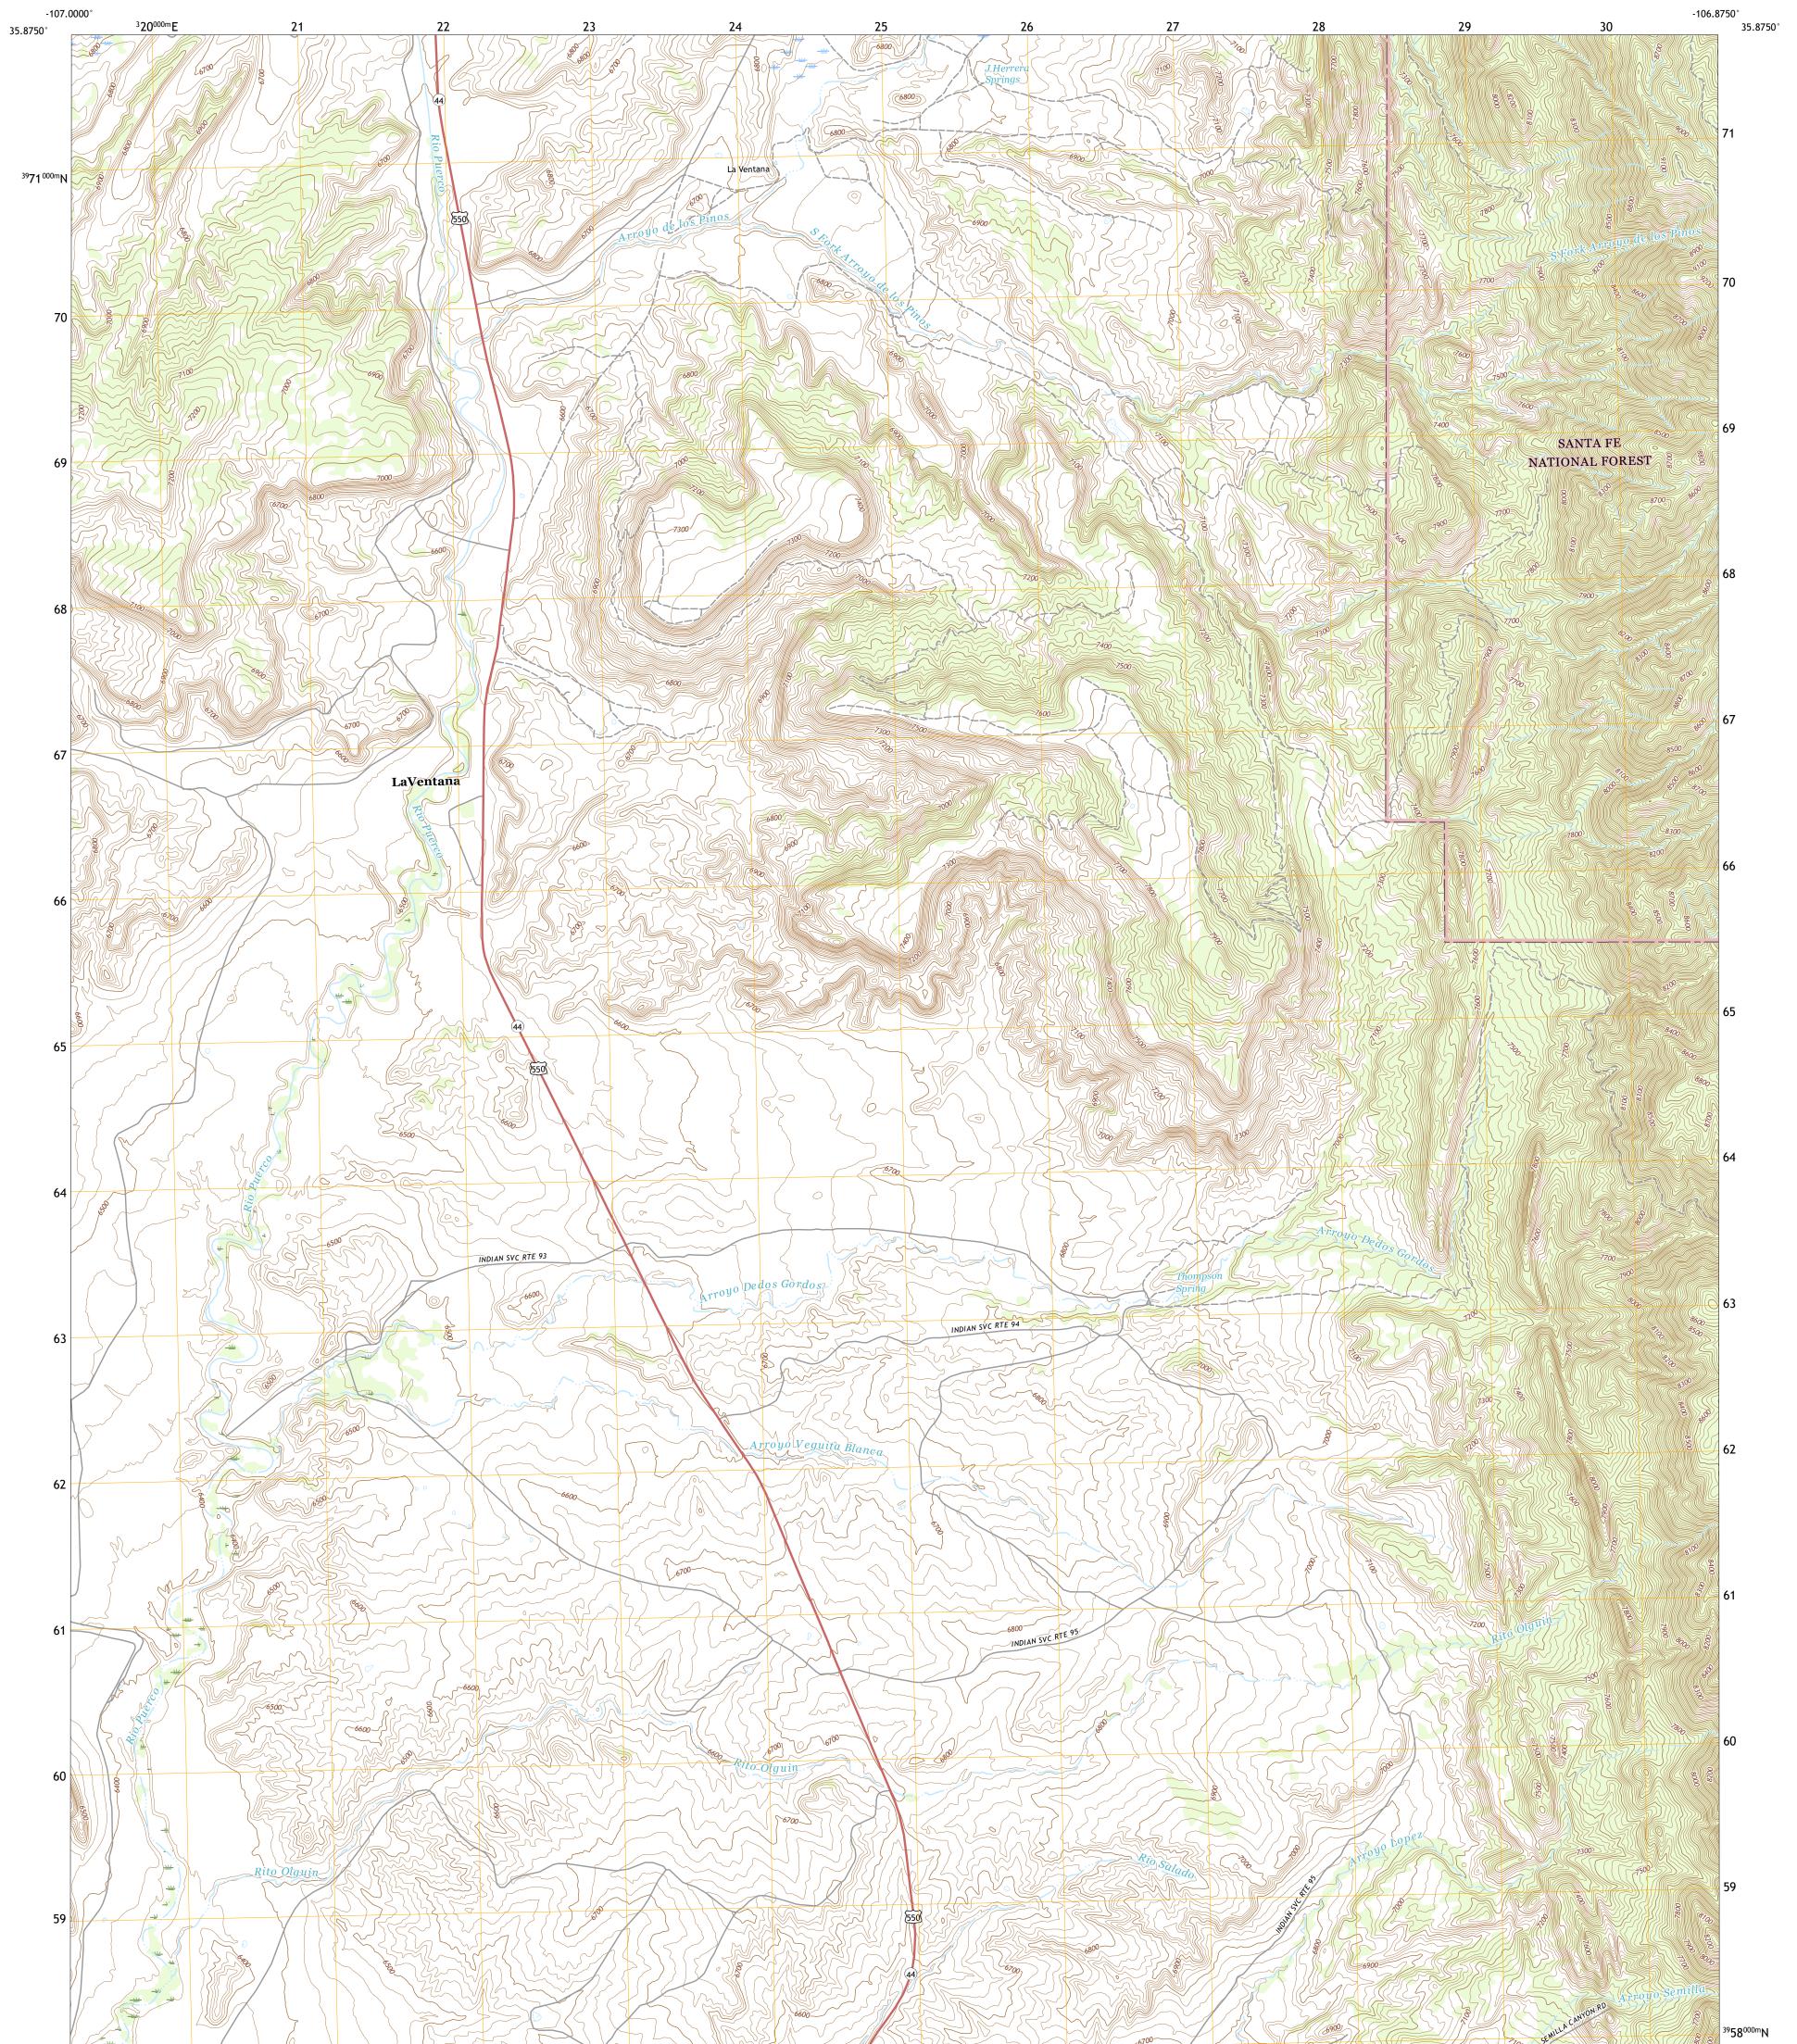

## U.S. DEPARTMENT OF THE INTERIOR U.S. GEOLOGICAL SURVEY

ULS STORE

LA VENTANA QUADRANGLE NEW MEXICO - SANDOVAL COUNTY 7.5-MINUTE SERIES

Produced by the United States Geological Survey North American Datum of 1983 (NAD83) World Geodetic System of 1984 (WGS84). Projection and 1 000-meter grid:Universal Transverse Mercator, Zone 13S This map is not a legal document. Boundaries may be generalized for this map scale. Private lands within government reservations may not be shown. Obtain permission before entering private lands.