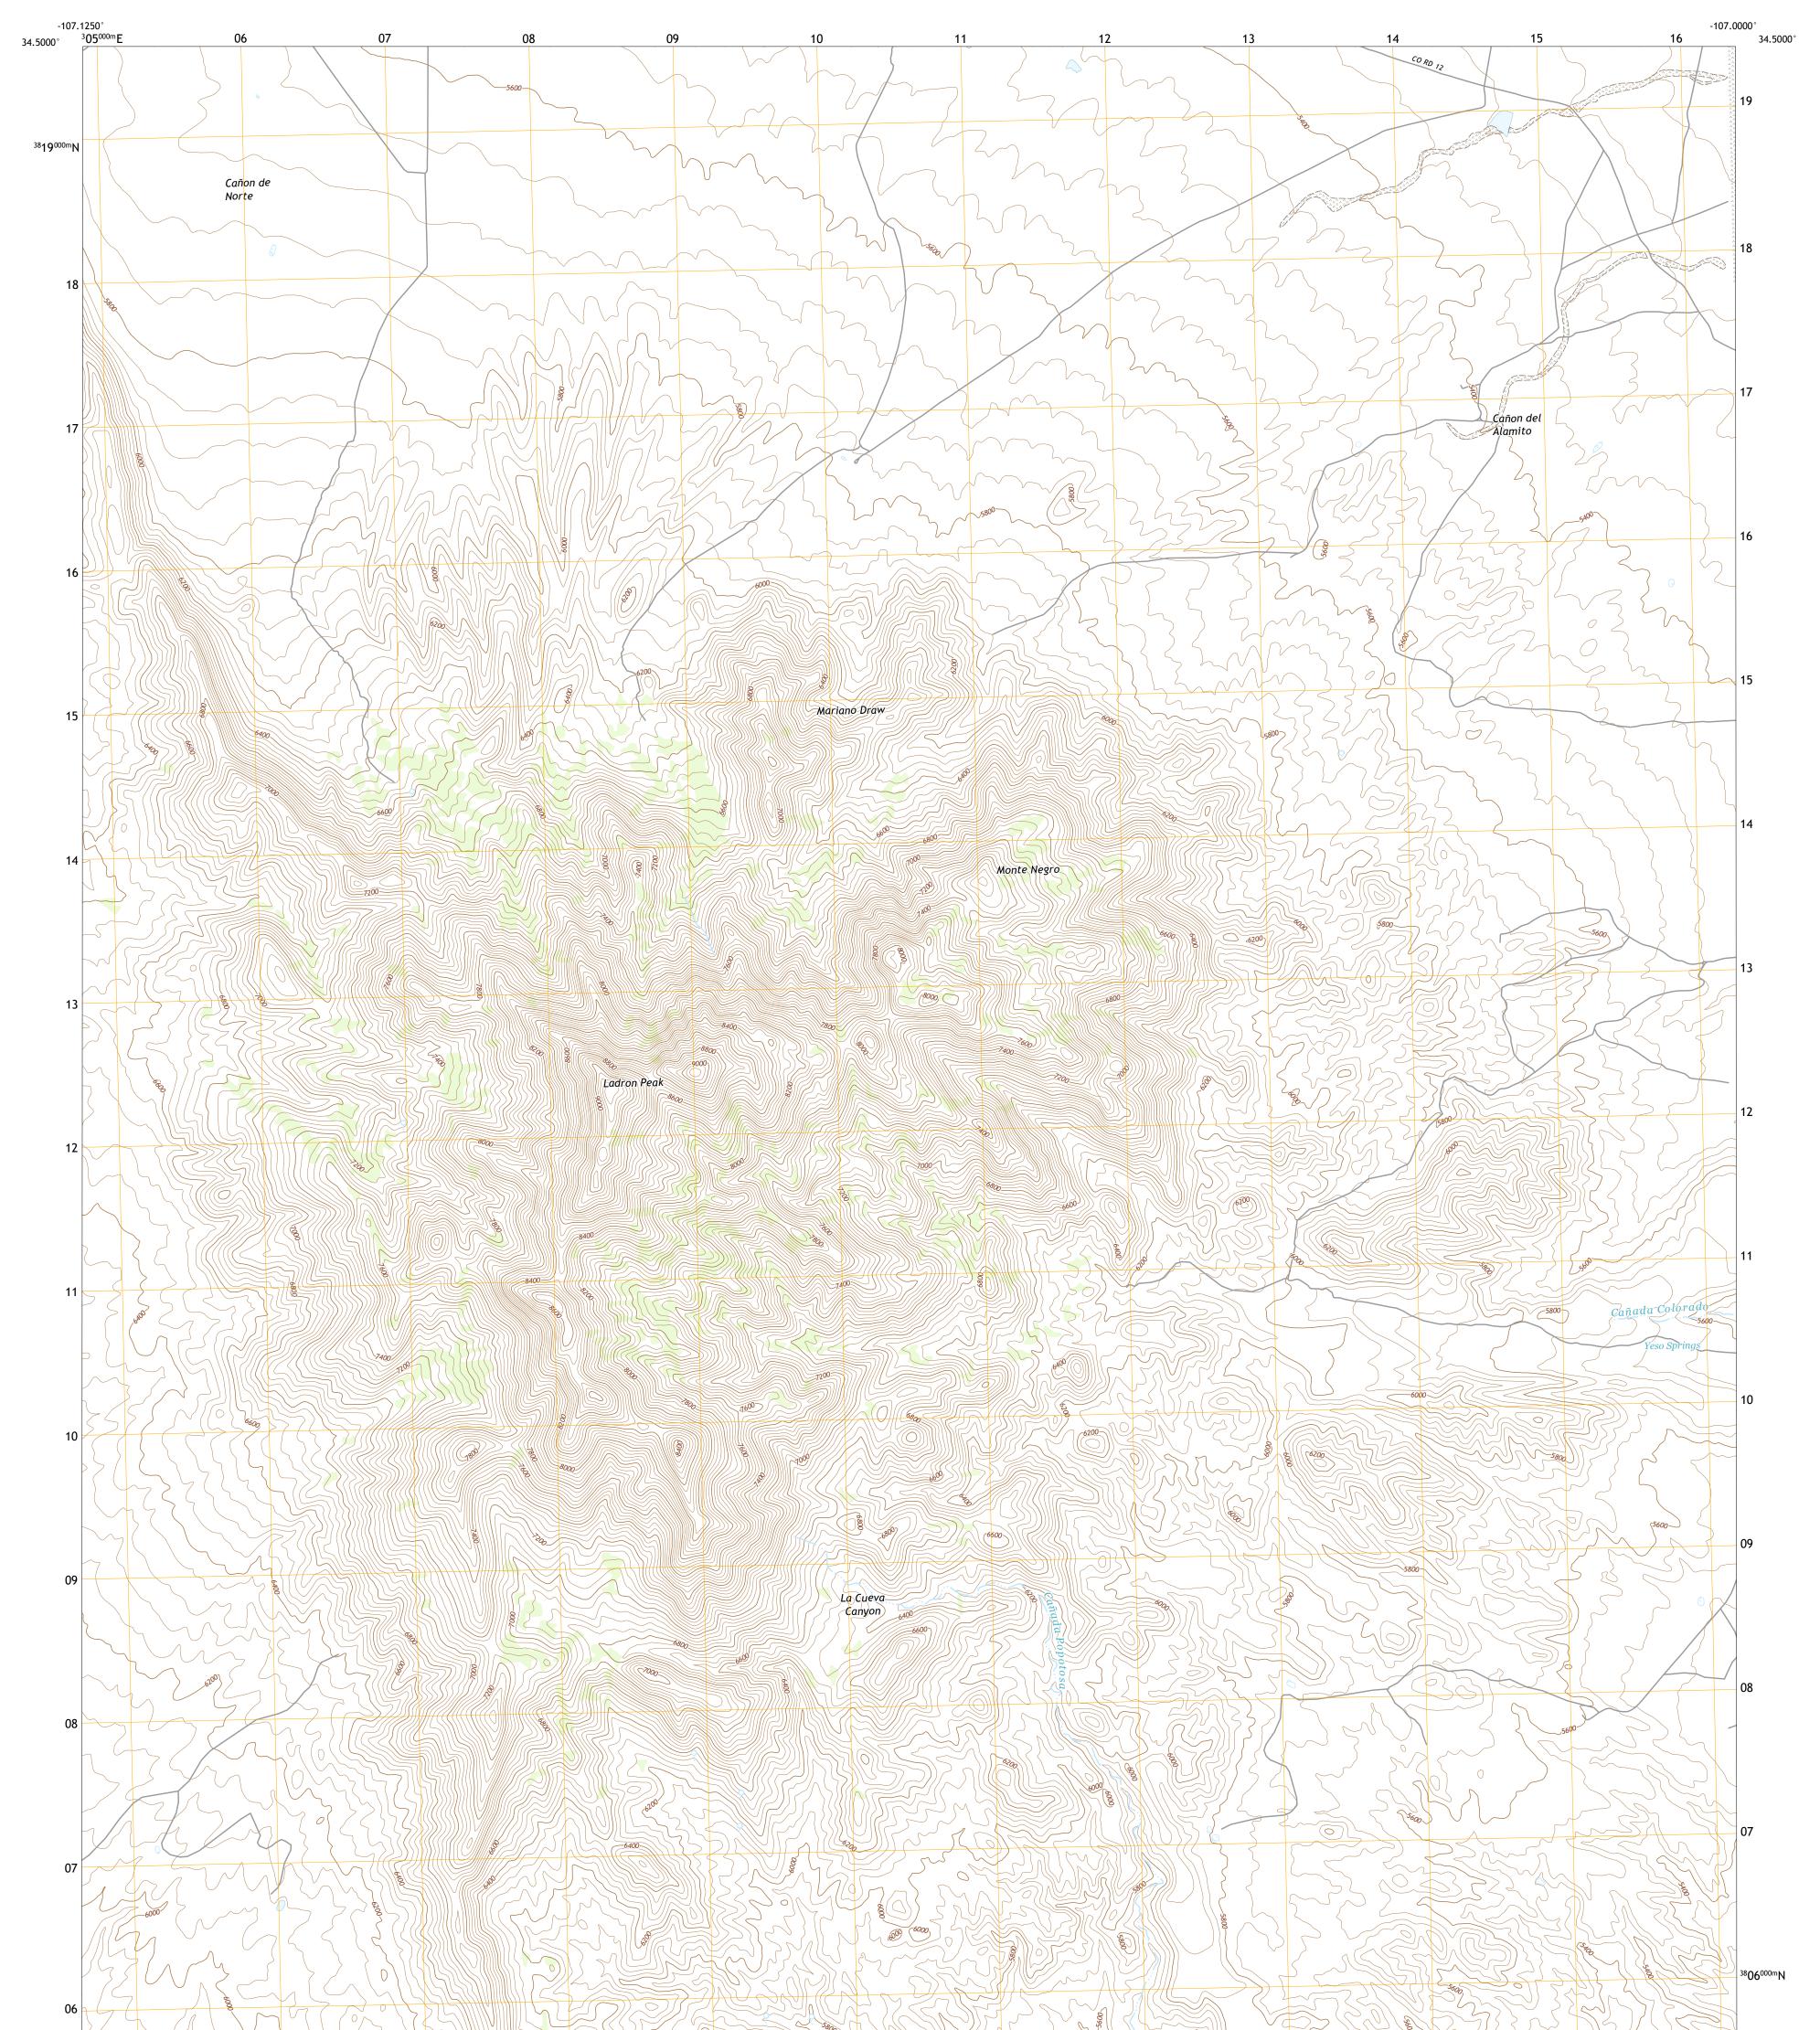

## U.S. DEPARTMENT OF THE INTERIOR U.S. GEOLOGICAL SURVEY

**Produced by the United States Geological Survey** North American Datum of 1983 (NAD83) World Geodetic System of 1984 (WGS84). Projection and 1 000-meter grid:Universal Transverse Mercator, Zone 13S This map is not a legal document. Boundaries may be generalized for this map scale. Private lands within government reservations may not be shown. Obtain permission before entering private lands.

Imagery......NAIP, June 2016 - August 2016 Roads......ONIP, June 2016 - August 2016 Names......GNIS, 1980 - 1993 Hydrography......GNIS, 1980 - 1993 Hydrography......National Hydrography Dataset, 2002 - 2019 Contours.....National Elevation Dataset, 1999 Boundaries.....Multiple sources; see metadata file 2017 - 2018 Public Land Survey System......BLM, 2019 Wetlands......BLM, 2019

## NSN. 7 6 4 3 0 1 6 3 8 3 4 5 6 NGA REF NO. US GSX 2 4 K 2 4 2 3 5