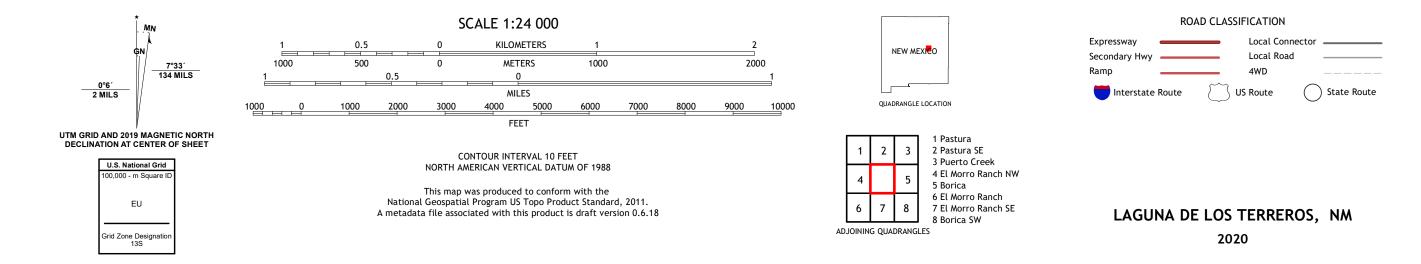

## U.S. DEPARTMENT OF THE INTERIOR U.S. GEOLOGICAL SURVEY

LAGUNA DE LOS TERREROS QUADRANGLE NEW MEXICO - GUADALUPE COUNTY 7.5-MINUTE SERIES

Produced by the United States Geological Survey North American Datum of 1983 (NAD83) World Geodetic System of 1984 (WGS84). Projection and 1 000-meter grid:Universal Transverse Mercator, Zone 13S This map is not a legal document. Boundaries may be generalized for this map scale. Private lands within government reservations may not be shown. Obtain permission before entering private lands.