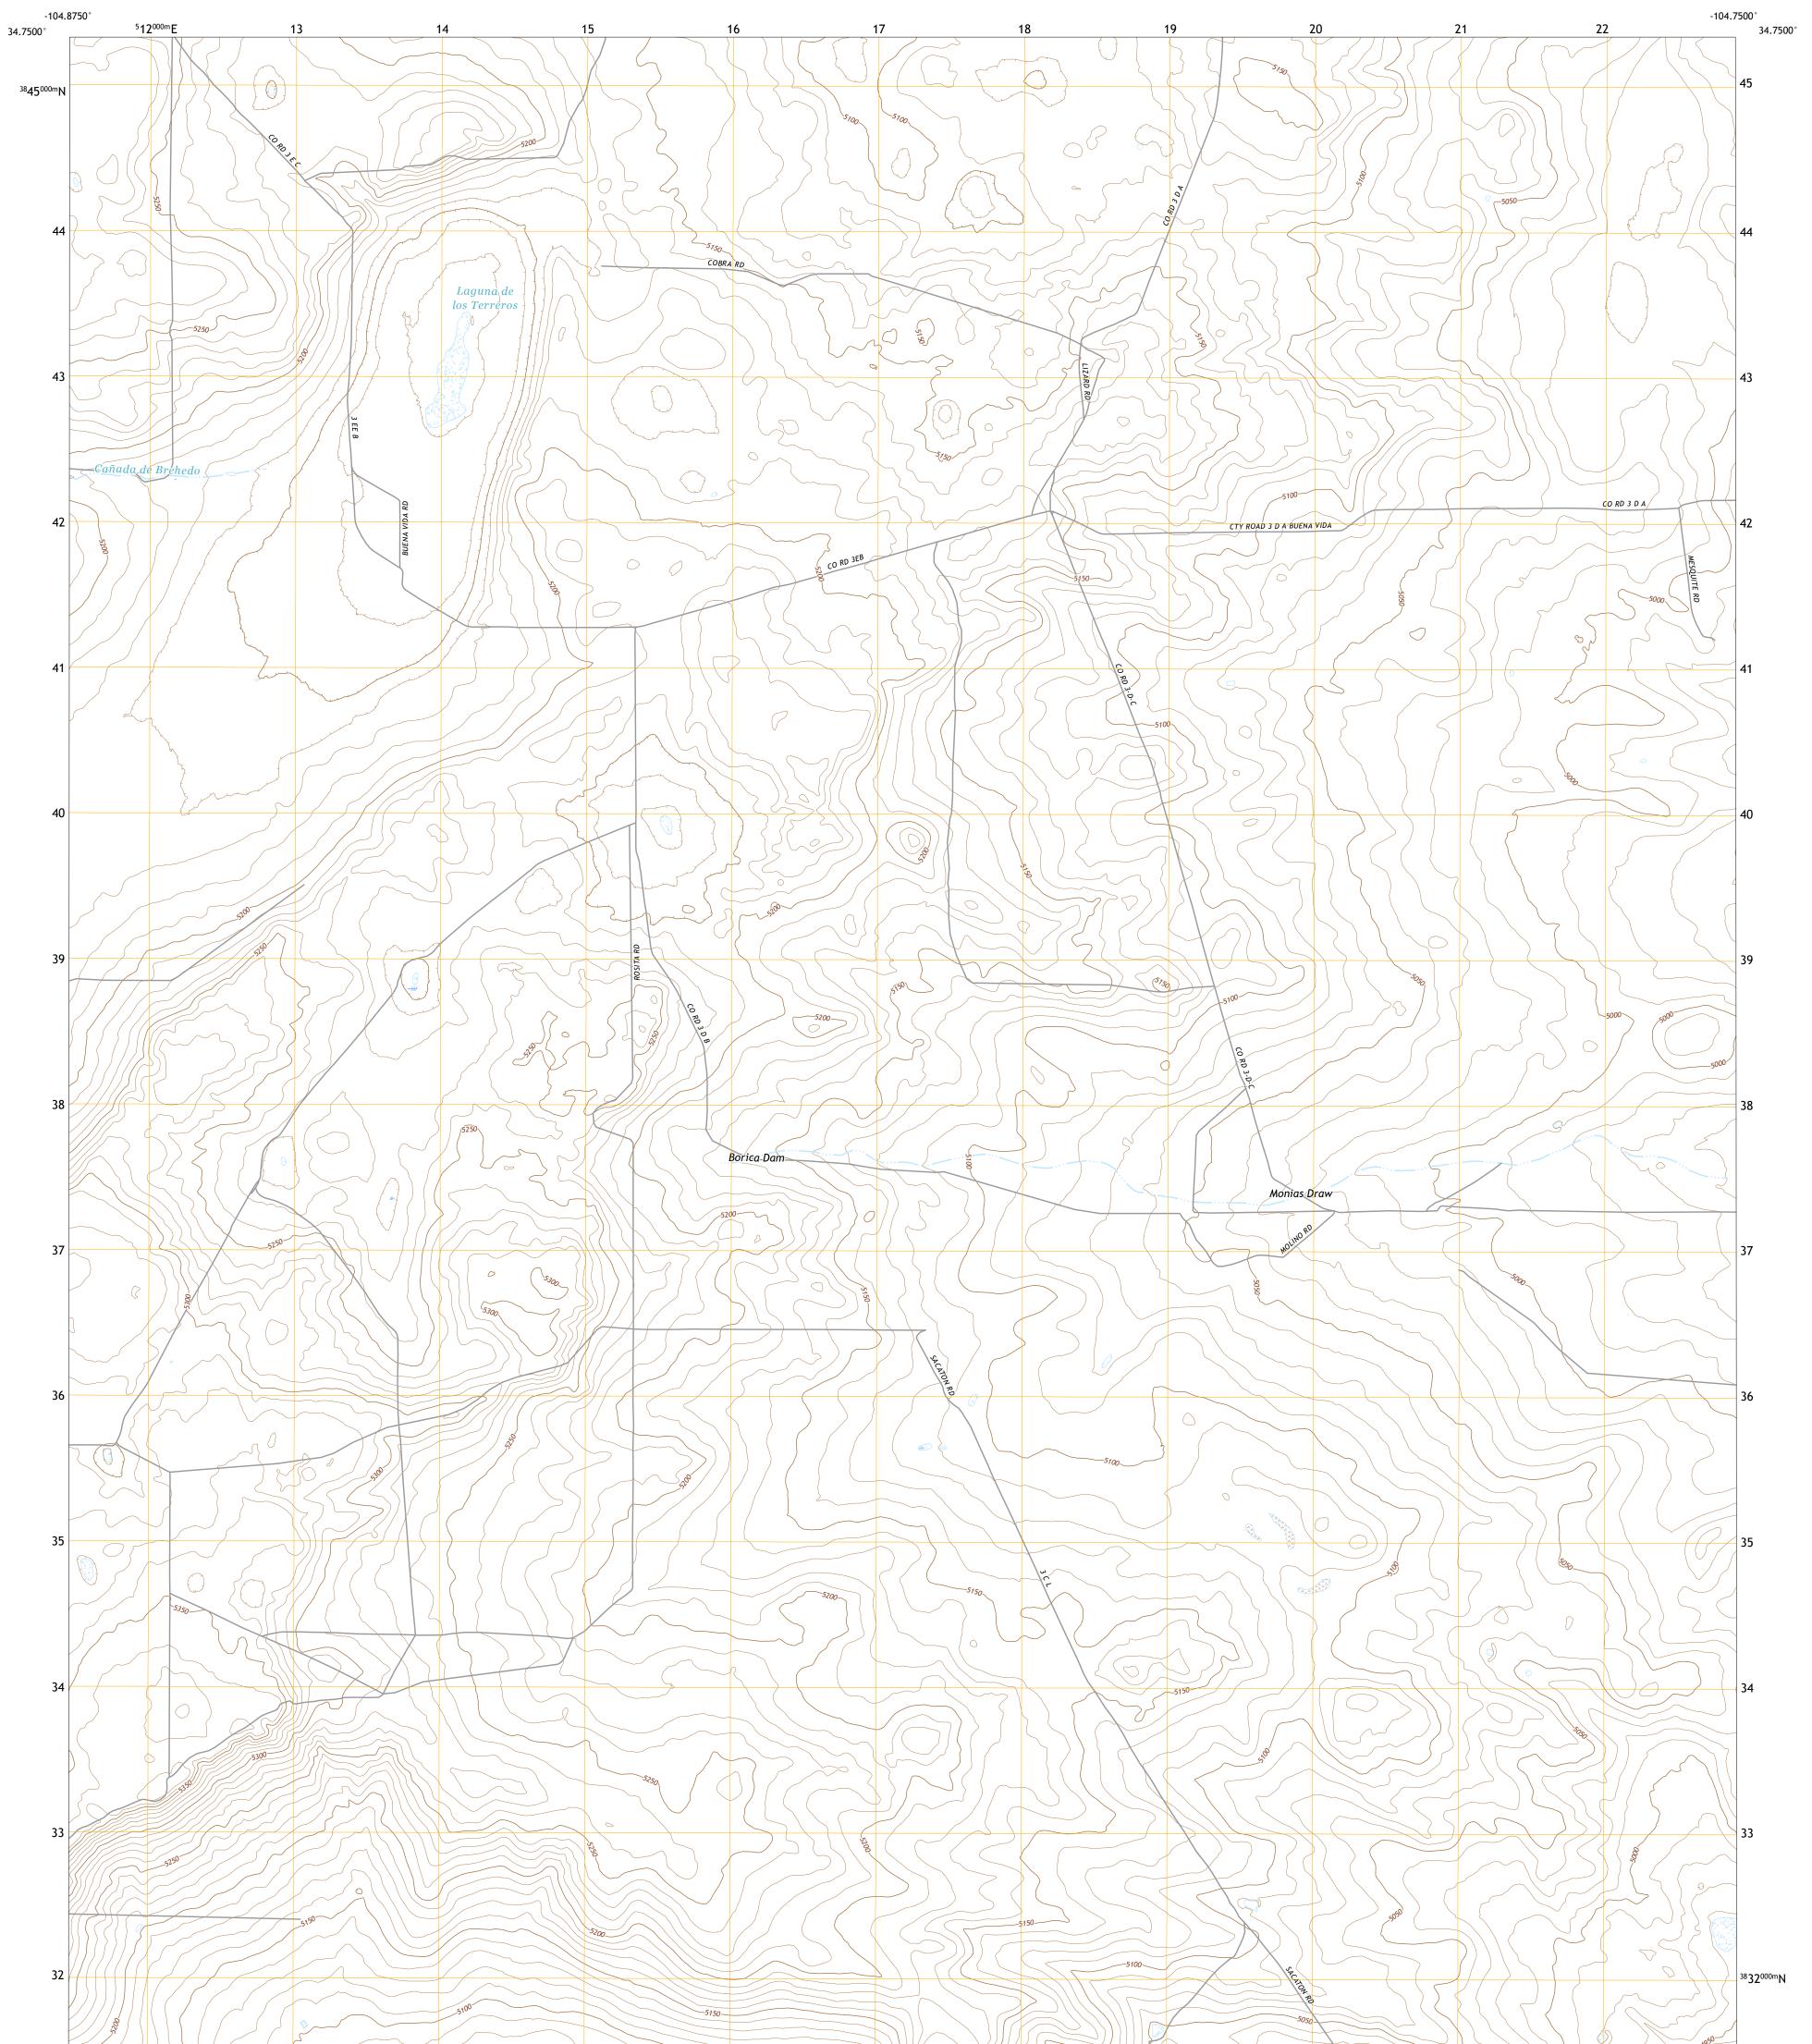

## U.S. DEPARTMENT OF THE INTERIOR U.S. GEOLOGICAL SURVEY

LAGUNA DE LOS TERREROS QUADRANGLE NEW MEXICO - GUADALUPE COUNTY 7.5-MINUTE SERIES

Produced by the United States Geological Survey North American Datum of 1983 (NAD83) World Geodetic System of 1984 (WGS84). Projection and 1 000-meter grid:Universal Transverse Mercator, Zone 13S This map is not a legal document. Boundaries may be generalized for this map scale. Private lands within government reservations may not be shown. Obtain permission before entering private lands.

 Imagery.......NAIP, May 2016 - August 2016

 Roads......Us.
 U.S. Census
 Bureau, 2016

 Names......GNIS, 1980

 Hydrography.....National Hydrography Dataset, 1899 - 2018

 Contours.....National Elevation Dataset, 2019

 Boundaries......Multiple sources; see metadata file 2017 - 2018

 Public Land Survey System.......BLM, 2019

 Wetlands......FWS
 National Wetlands
 Inventory 1983