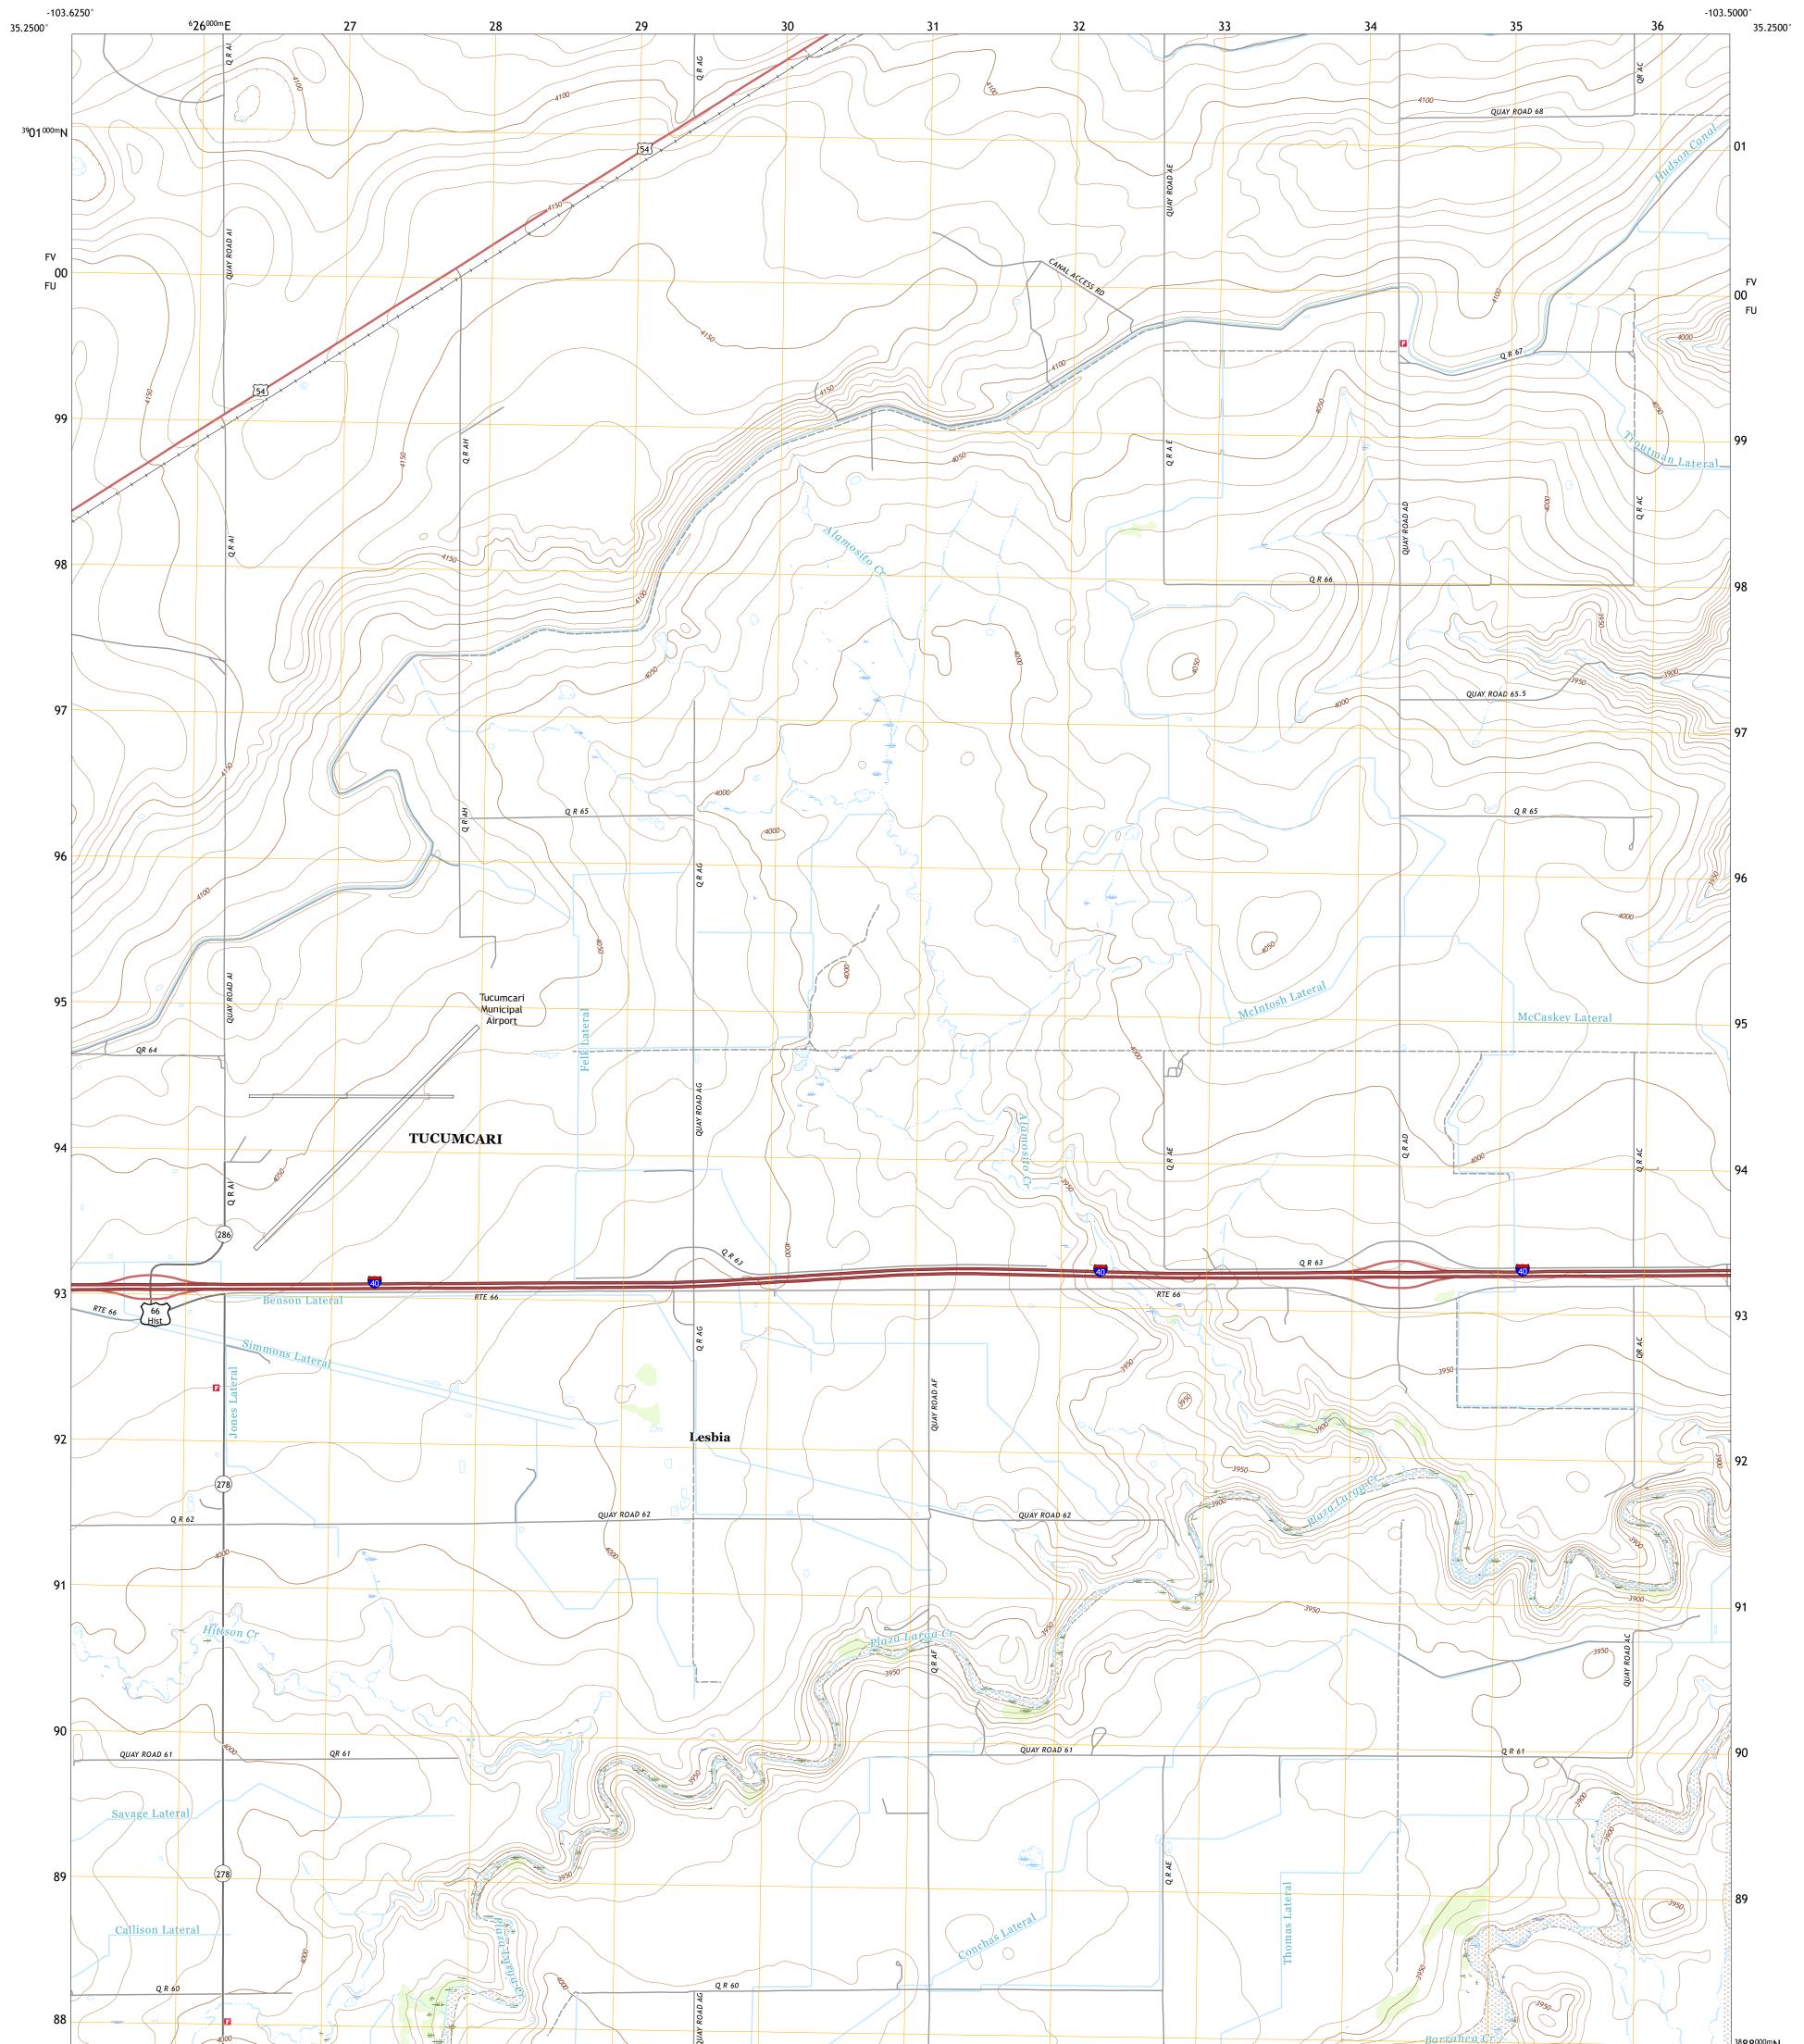

## U.S. DEPARTMENT OF THE INTERIOR U.S. GEOLOGICAL SURVEY

LESBIA QUADRANGLE NEW MEXICO - QUAY COUNTY 7.5-MINUTE SERIES

Produced by the United States Geological Survey North American Datum of 1983 (NAD83) World Geodetic System of 1984 (WGS84). Projection and 1 000-meter grid:Universal Transverse Mercator, Zone 13S This map is not a legal document. Boundaries may be generalized for this map scale. Private lands within government reservations may not be shown. Obtain permission before entering private lands.

Imagery......NAIP, May 2016 - August 2016 Roads......ORIS, 1980 - 2019 Hydrography......GNIS, 1980 - 2019 Hydrography......National Hydrography Dataset, 1899 - 2018 Contours.....National Elevation Dataset, 1999 - 2000 Boundaries.....Multiple sources; see metadata file 2017 - 2018 Public Land Survey System......BLM, 2019 Wetlands......BLM, 2005