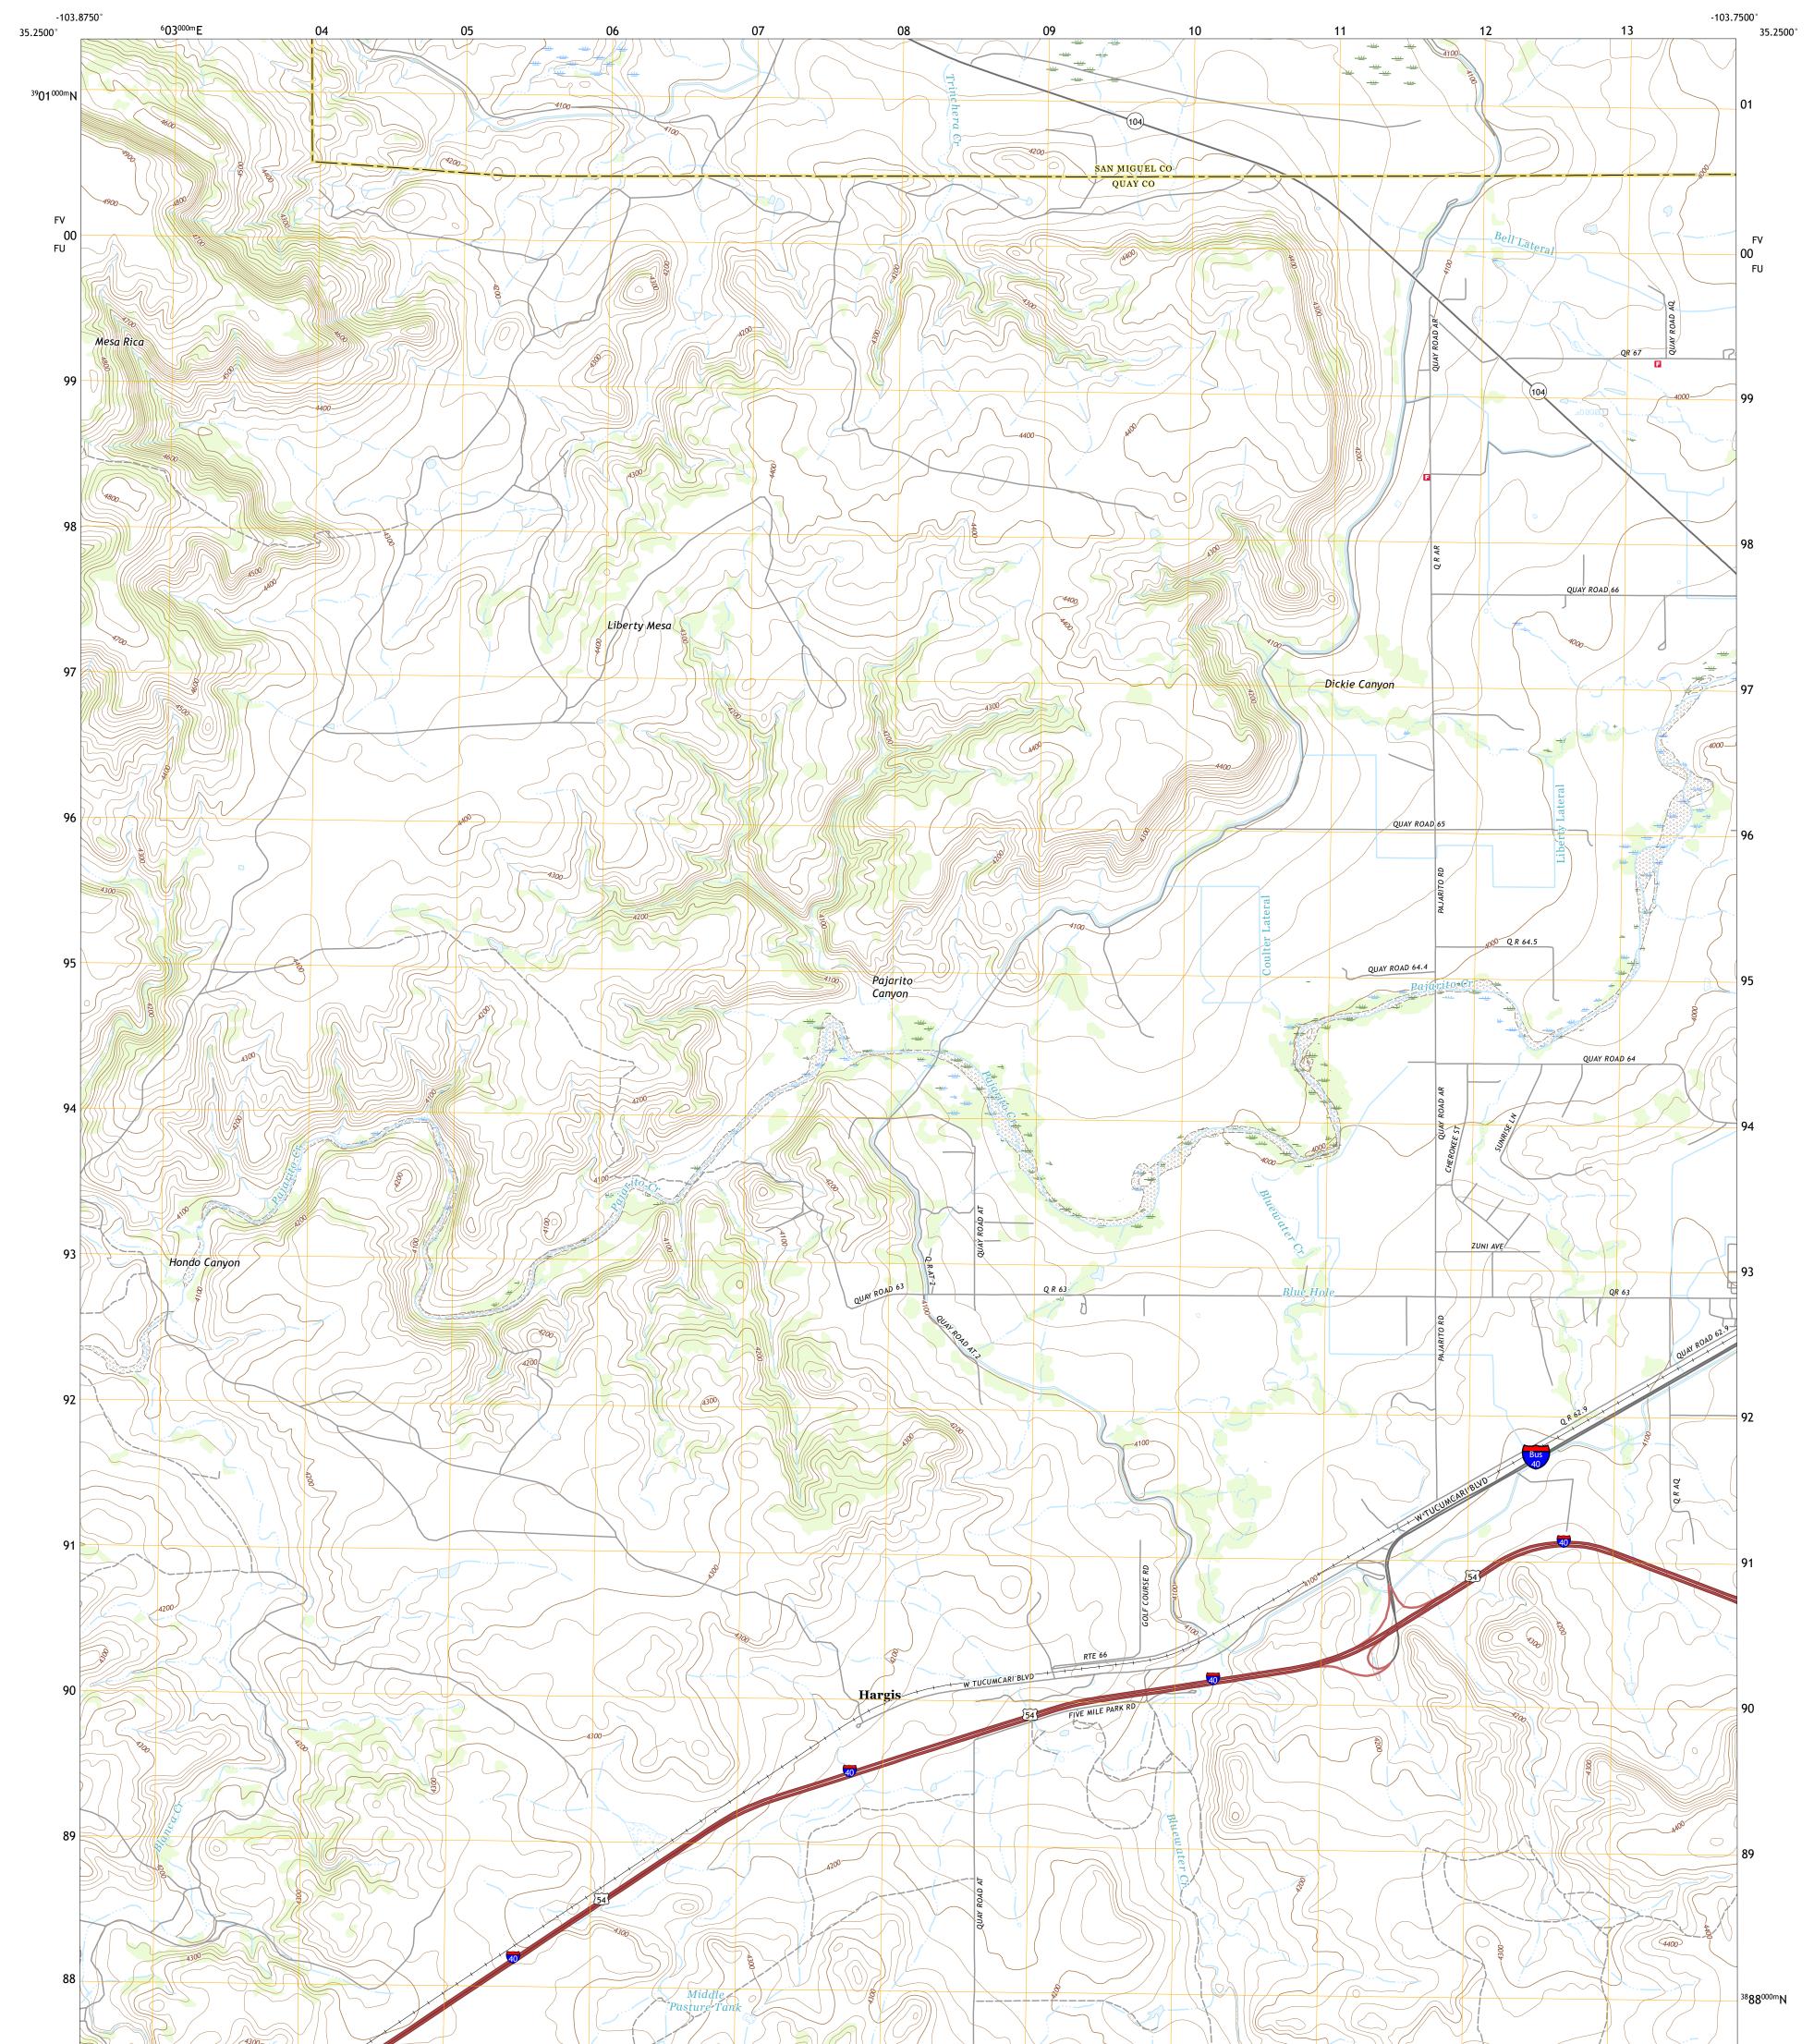

## U.S. DEPARTMENT OF THE INTERIOR U.S. GEOLOGICAL SURVEY

Produced by the United States Geological Survey North American Datum of 1983 (NAD83) World Geodetic System of 1984 (WGS84). Projection and 1 000-meter grid:Universal Transverse Mercator, Zone 13S This map is not a legal document. Boundaries may be generalized for this map scale. Private lands within government reservations may not be shown. Obtain permission before entering private lands.

Imagery......NAIP, May 2016 - August 2016Roads.....U.S.Census Bureau, 2016Names......GNIS, 1980 - 2019Hydrography.....National Hydrography Dataset, 2003 - 2018Contours.....National Elevation Dataset, 1999Boundaries.....Multiple sources; see metadata file 2017 - 2018Public Land Survey System......BLM, 2019Wetlands.....FWS National Wetlands Inventory 2003 - 2005