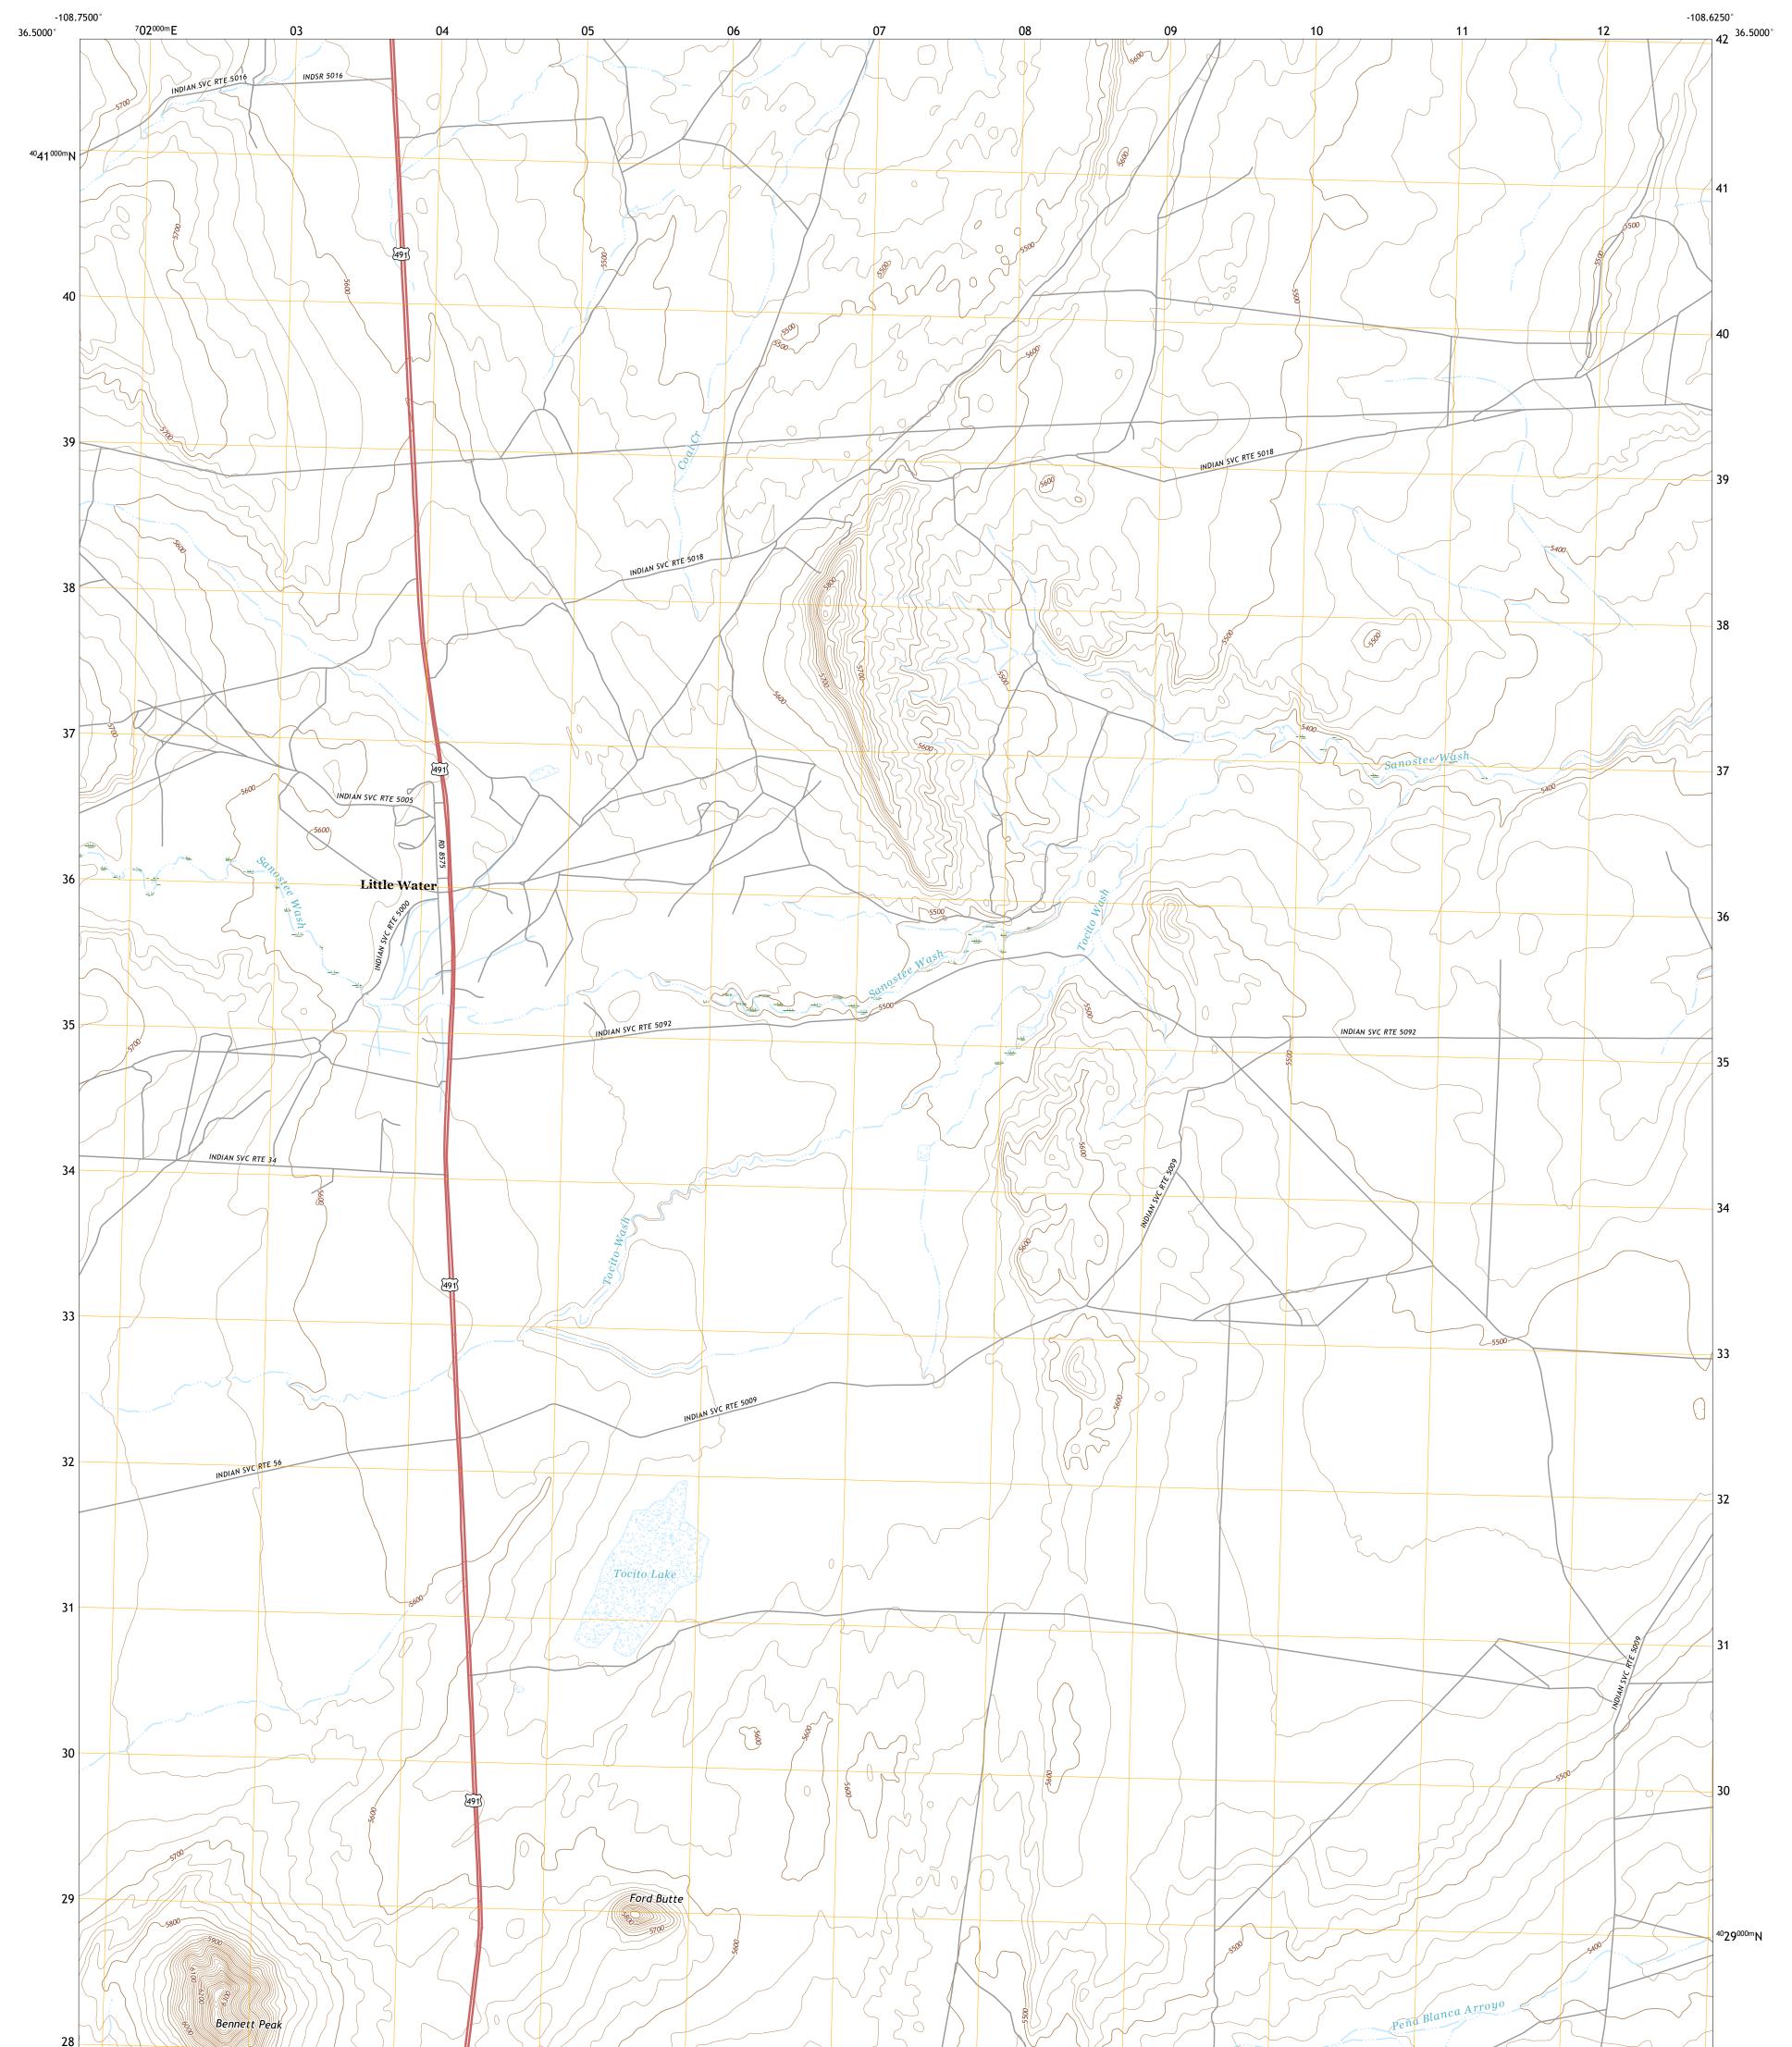

## U.S. DEPARTMENT OF THE INTERIOR U.S. GEOLOGICAL SURVEY

Produced by the United States Geological Survey North American Datum of 1983 (NAD83) World Geodetic System of 1984 (WGS84). Projection and 1 000-meter grid:Universal Transverse Mercator, Zone 12S This map is not a legal document. Boundaries may be generalized for this map scale. Private lands within government reservations may not be shown. Obtain permission before entering private lands.

Imagery......NAIP, May 2016 - August 2016Roads.....U.S.Census Bureau, 2016Names......GNIS, 1980 - 2015Hydrography.....National Hydrography Dataset, 2002 - 2019Contours.....National Elevation Dataset, 1999Boundaries.....Multiple sources; see metadata file 2017 - 2018Public Land Survey System......BLM, 2019Wetlands.....FWS National Wetlands Inventory 2005 - 2009

## NSN. 7643016383518 NGA REF NO. US GS X 24 K 26074