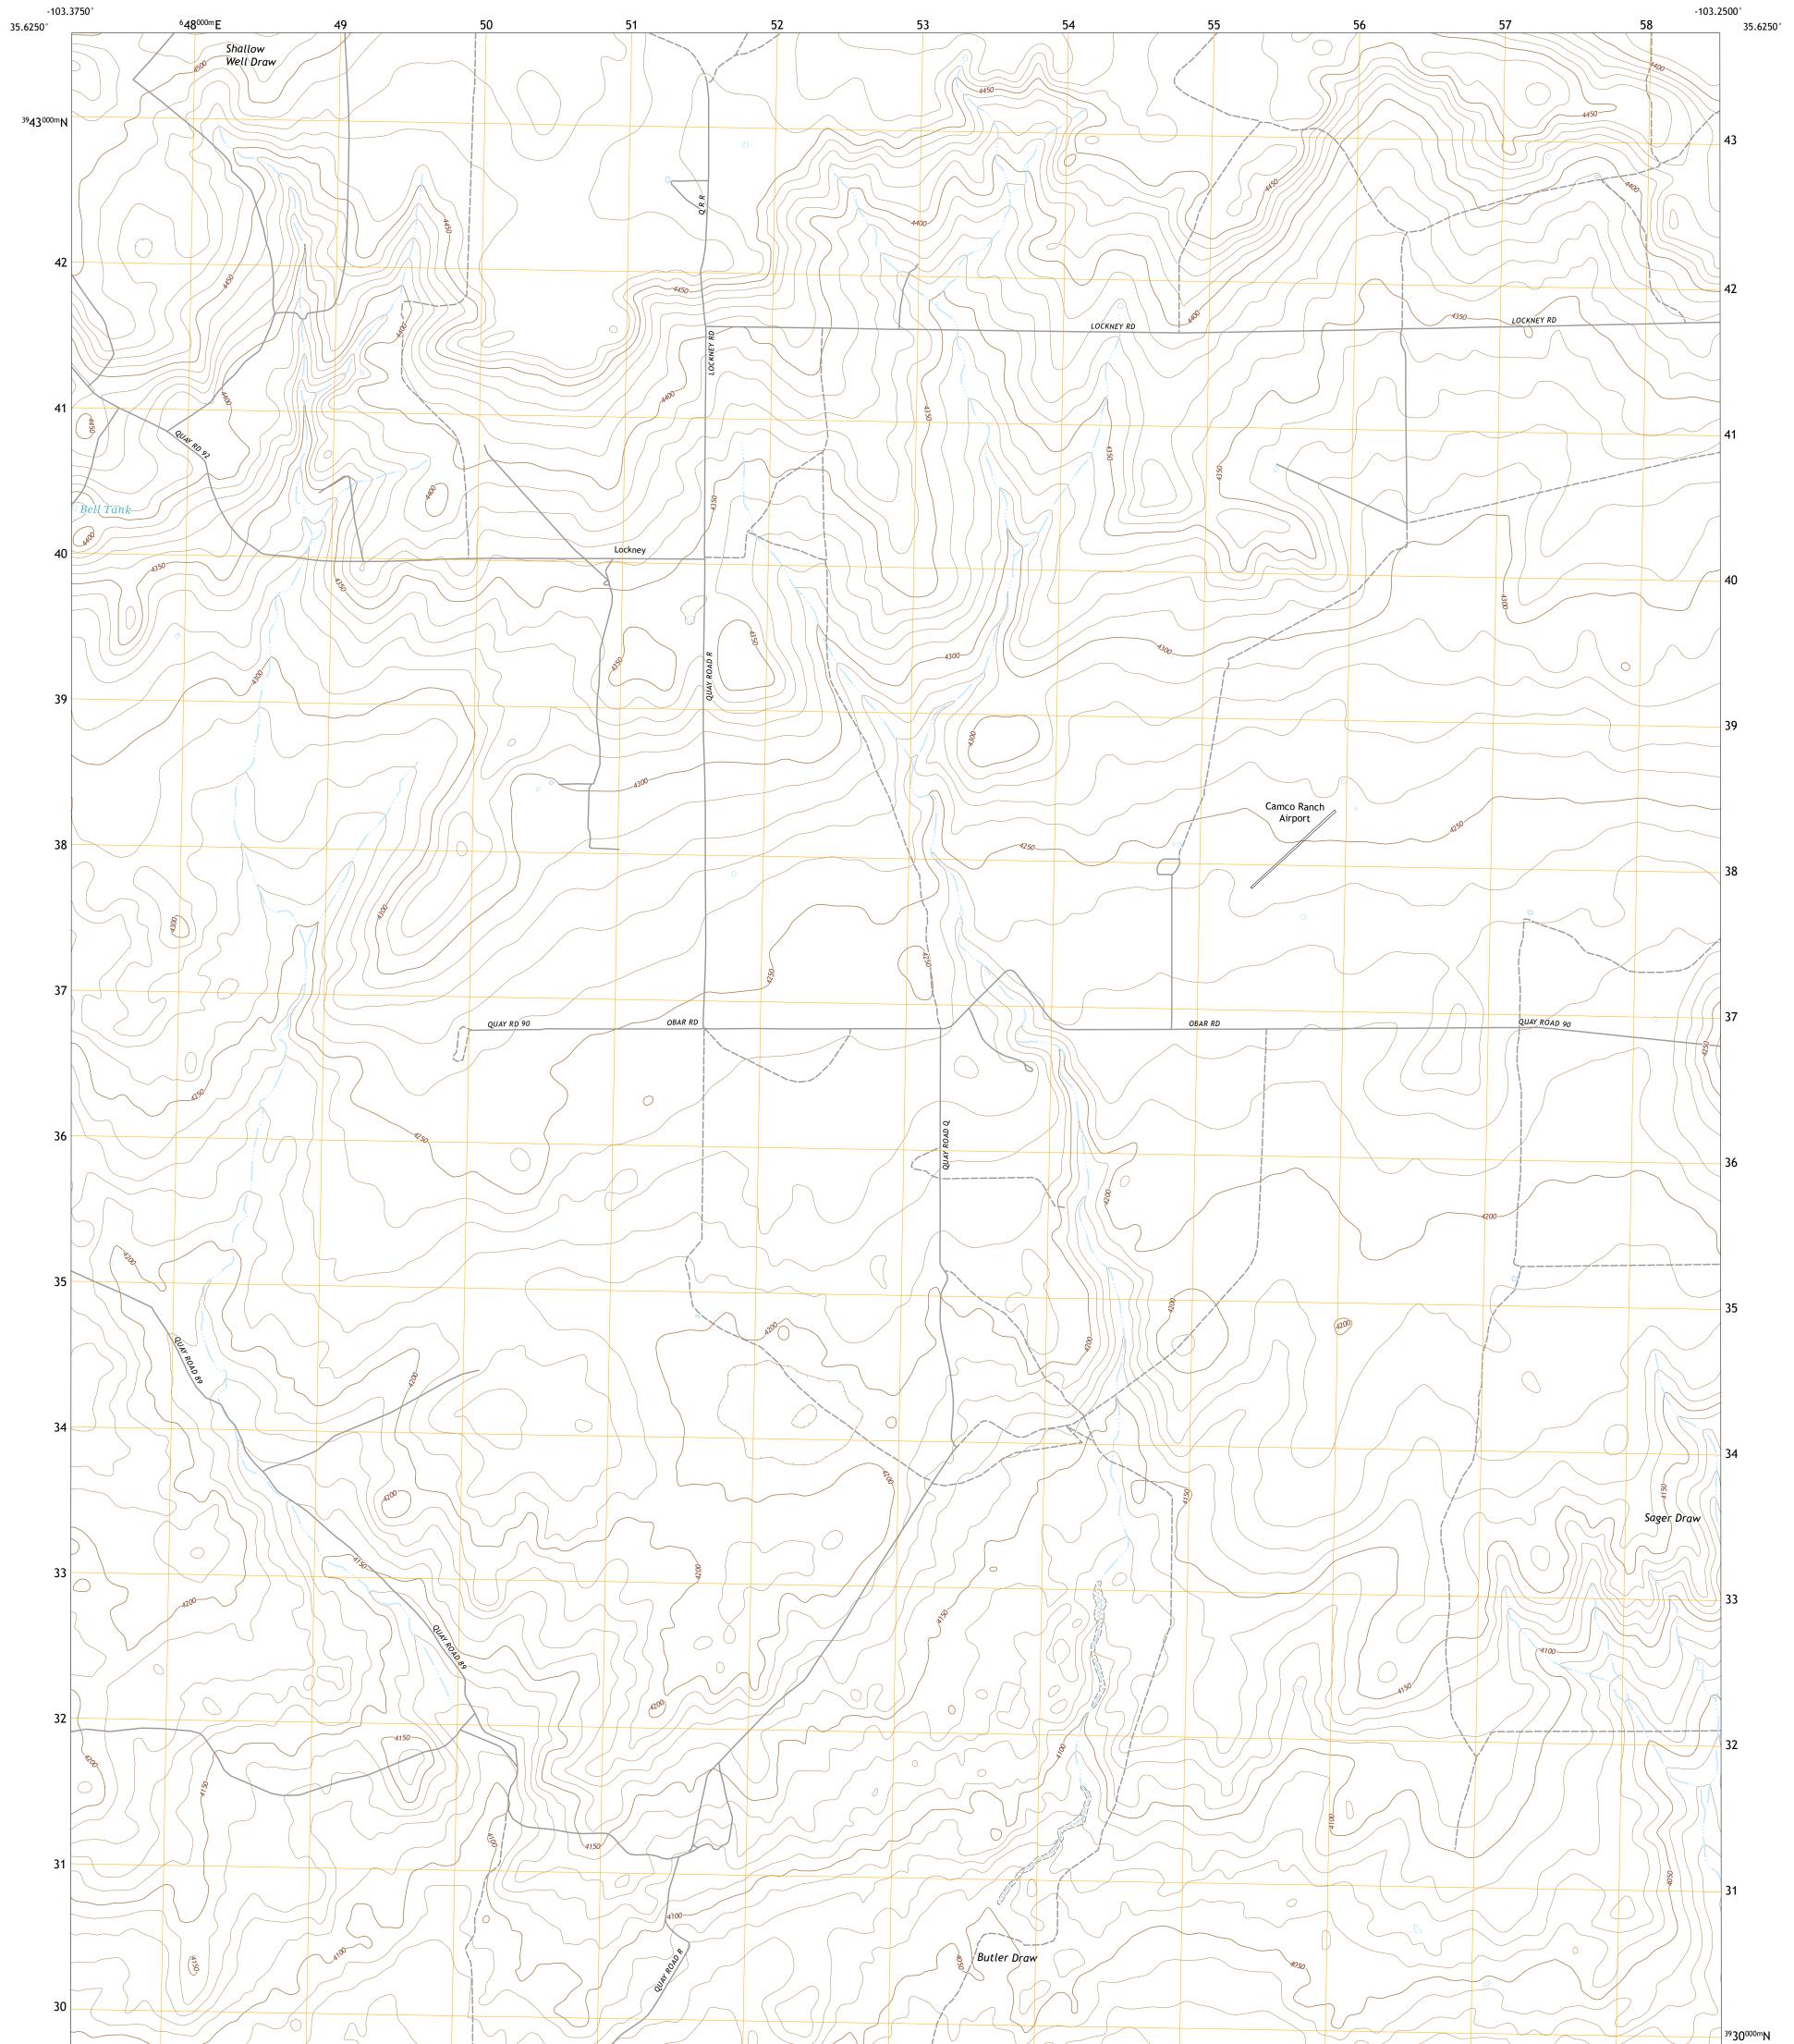

## U.S. DEPARTMENT OF THE INTERIOR U.S. GEOLOGICAL SURVEY

Produced by the United States Geological Survey North American Datum of 1983 (NAD83) World Geodetic System of 1984 (WGS84). Projection and 1 000-meter grid:Universal Transverse Mercator, Zone 13S This map is not a legal document. Boundaries may be generalized for this map scale. Private lands within government reservations may not be shown. Obtain permission before entering private lands.

 Imagery......NAIP, May 2016 - August 2016

 Roads......NAIP, May 2016 - August 2016

 Roads......Naional U.S. Census Bureau, 2016

 Names......GNIS, 1980 - 1992

 Hydrography......Rational Hydrography Dataset, 2003 - 2018

 Contours......National Elevation Dataset, 1999 - 2001

 Boundaries......Multiple sources; see metadata file 2017 - 2018

 Public Land Survey System.......BLM, 2019

 Wetlands......FWS National Wetlands Inventory Not Available