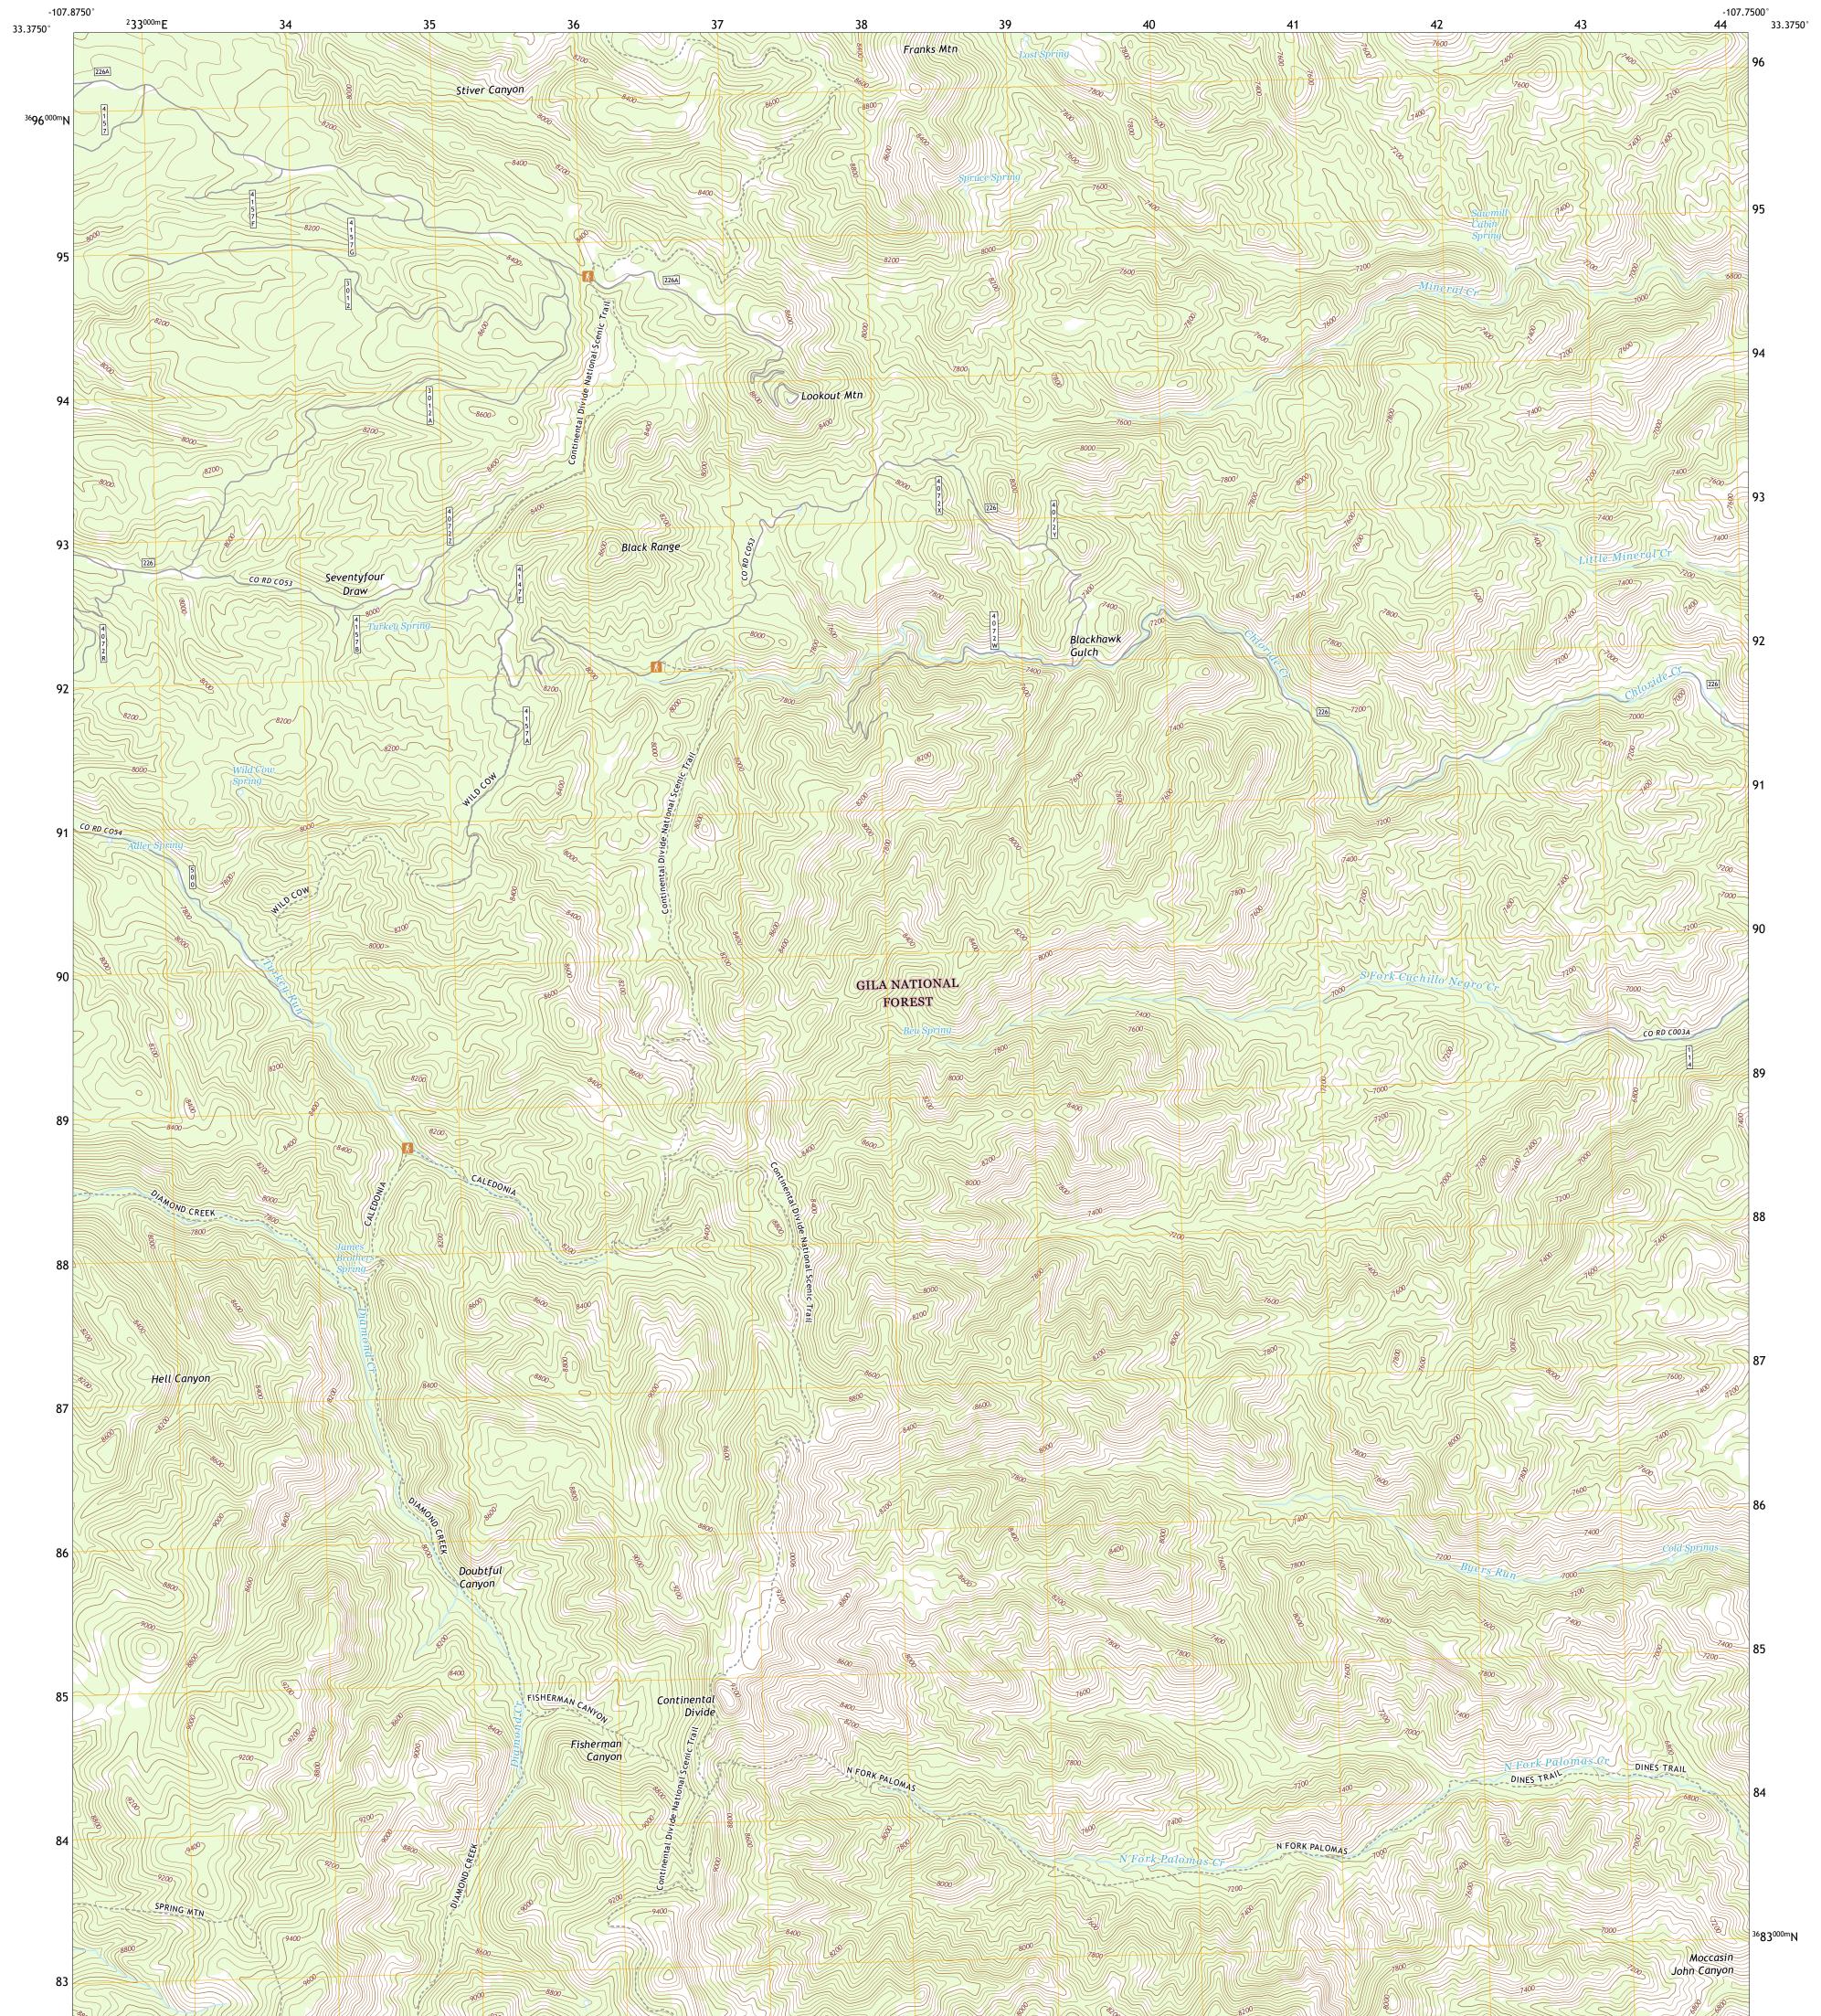

## U.S. DEPARTMENT OF THE INTERIOR U.S. GEOLOGICAL SURVEY

PORTST SPRACE

LOOKOUT MOUNTAIN QUADRANGLE NEW MEXICO - SIERRA COUNTY 7.5-MINUTE SERIES

**Produced by the United States Geological Survey** North American Datum of 1983 (NAD83) World Geodetic System of 1984 (WGS84). Projection and 1 000-meter grid:Universal Transverse Mercator, Zone 13S This map is not a legal document. Boundaries may be generalized for this map scale. Private lands within government reservations may not be shown. Obtain permission before entering private lands.

ROAD CLASSIFICATION Expressway Local Connector Secondary Hwy Local Road Ramp 4WD US Route State Route lnterstate Route FS Passenger FS High Clearance Route FS Primary Route Route Check with local Forest Service unit for current travel conditions and restrictions. LOOKOUT MOUNTAIN, NM 2020