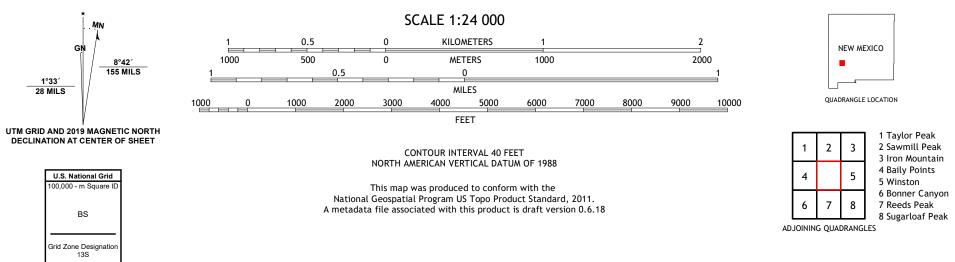

## U.S. DEPARTMENT OF THE INTERIOR U.S. GEOLOGICAL SURVEY

PORTST SPRACE

LOOKOUT MOUNTAIN QUADRANGLE NEW MEXICO - SIERRA COUNTY 7.5-MINUTE SERIES

**Produced by the United States Geological Survey** North American Datum of 1983 (NAD83) World Geodetic System of 1984 (WGS84). Projection and 1 000-meter grid:Universal Transverse Mercator, Zone 13S This map is not a legal document. Boundaries may be generalized for this map scale. Private lands within government reservations may not be shown. Obtain permission before entering private lands.

ROAD CLASSIFICATION Expressway Local Connector Secondary Hwy Local Road Ramp 4WD US Route State Route lnterstate Route FS Passenger FS High Clearance Route FS Primary Route Route Check with local Forest Service unit for current travel conditions and restrictions. LOOKOUT MOUNTAIN, NM 2020