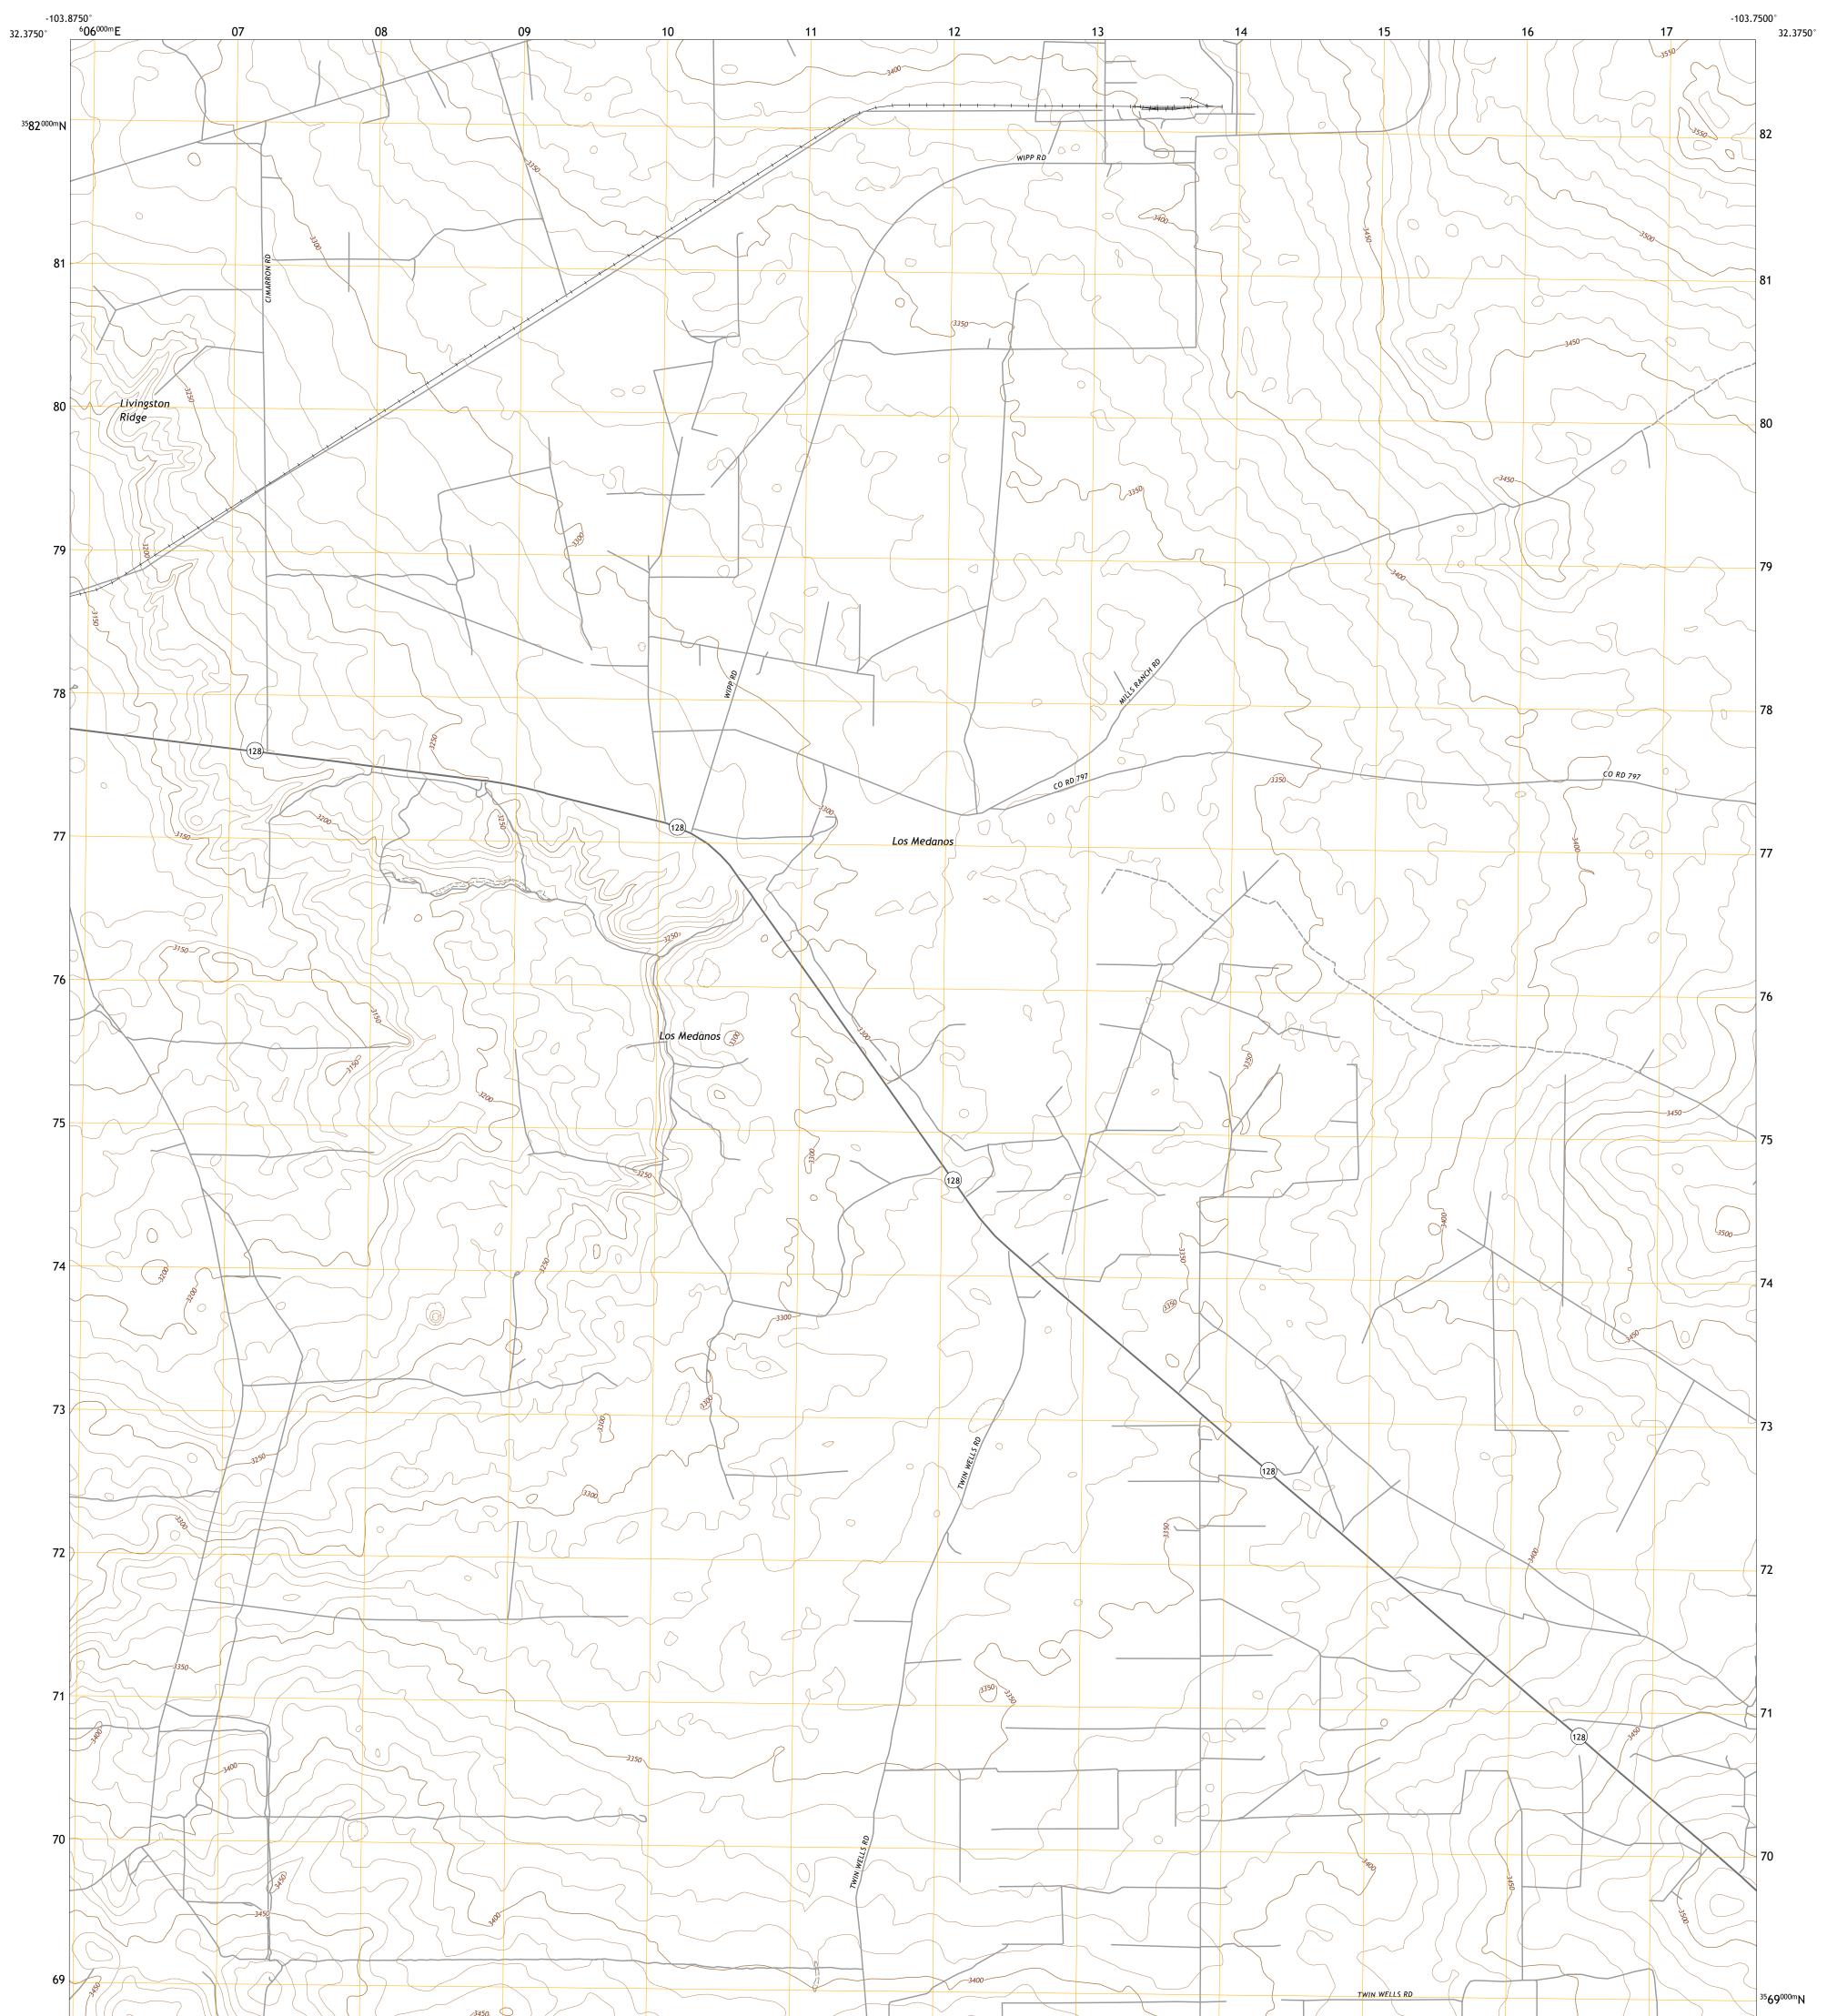

## LOS MEDANOS QUADRANGLE NEW MEXICO - EDDY COUNTY 7.5-MINUTE SERIES

Produced by the United States Geological Survey North American Datum of 1983 (NAD83) World Geodetic System of 1984 (WGS84). Projection and 1 000-meter grid:Universal Transverse Mercator, Zone 13S This map is not a legal document. Boundaries may be generalized for this map scale. Private lands within government reservations may not be shown. Obtain permission before entering private lands.

Imagery......NAIP, May 2016 - August 2016 Roads......ORIS, 1980 - 1994 Hydrography......GNIS, 1980 - 1994 Hydrography......National Hydrography Dataset, 2000 - 2018 Contours.....National Elevation Dataset, 2002 Boundaries.....Multiple sources; see metadata file 2017 - 2018 Public Land Survey System......BLM, 2019 Wetlands.....BLWS National Wetlands Inventory Not Available