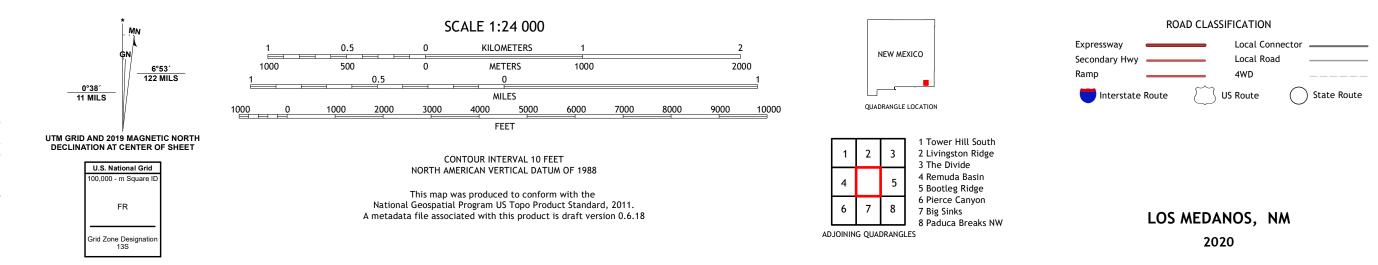

## LOS MEDANOS QUADRANGLE NEW MEXICO - EDDY COUNTY 7.5-MINUTE SERIES

Produced by the United States Geological Survey North American Datum of 1983 (NAD83) World Geodetic System of 1984 (WGS84). Projection and 1 000-meter grid:Universal Transverse Mercator, Zone 13S This map is not a legal document. Boundaries may be generalized for this map scale. Private lands within government reservations may not be shown. Obtain permission before entering private lands.