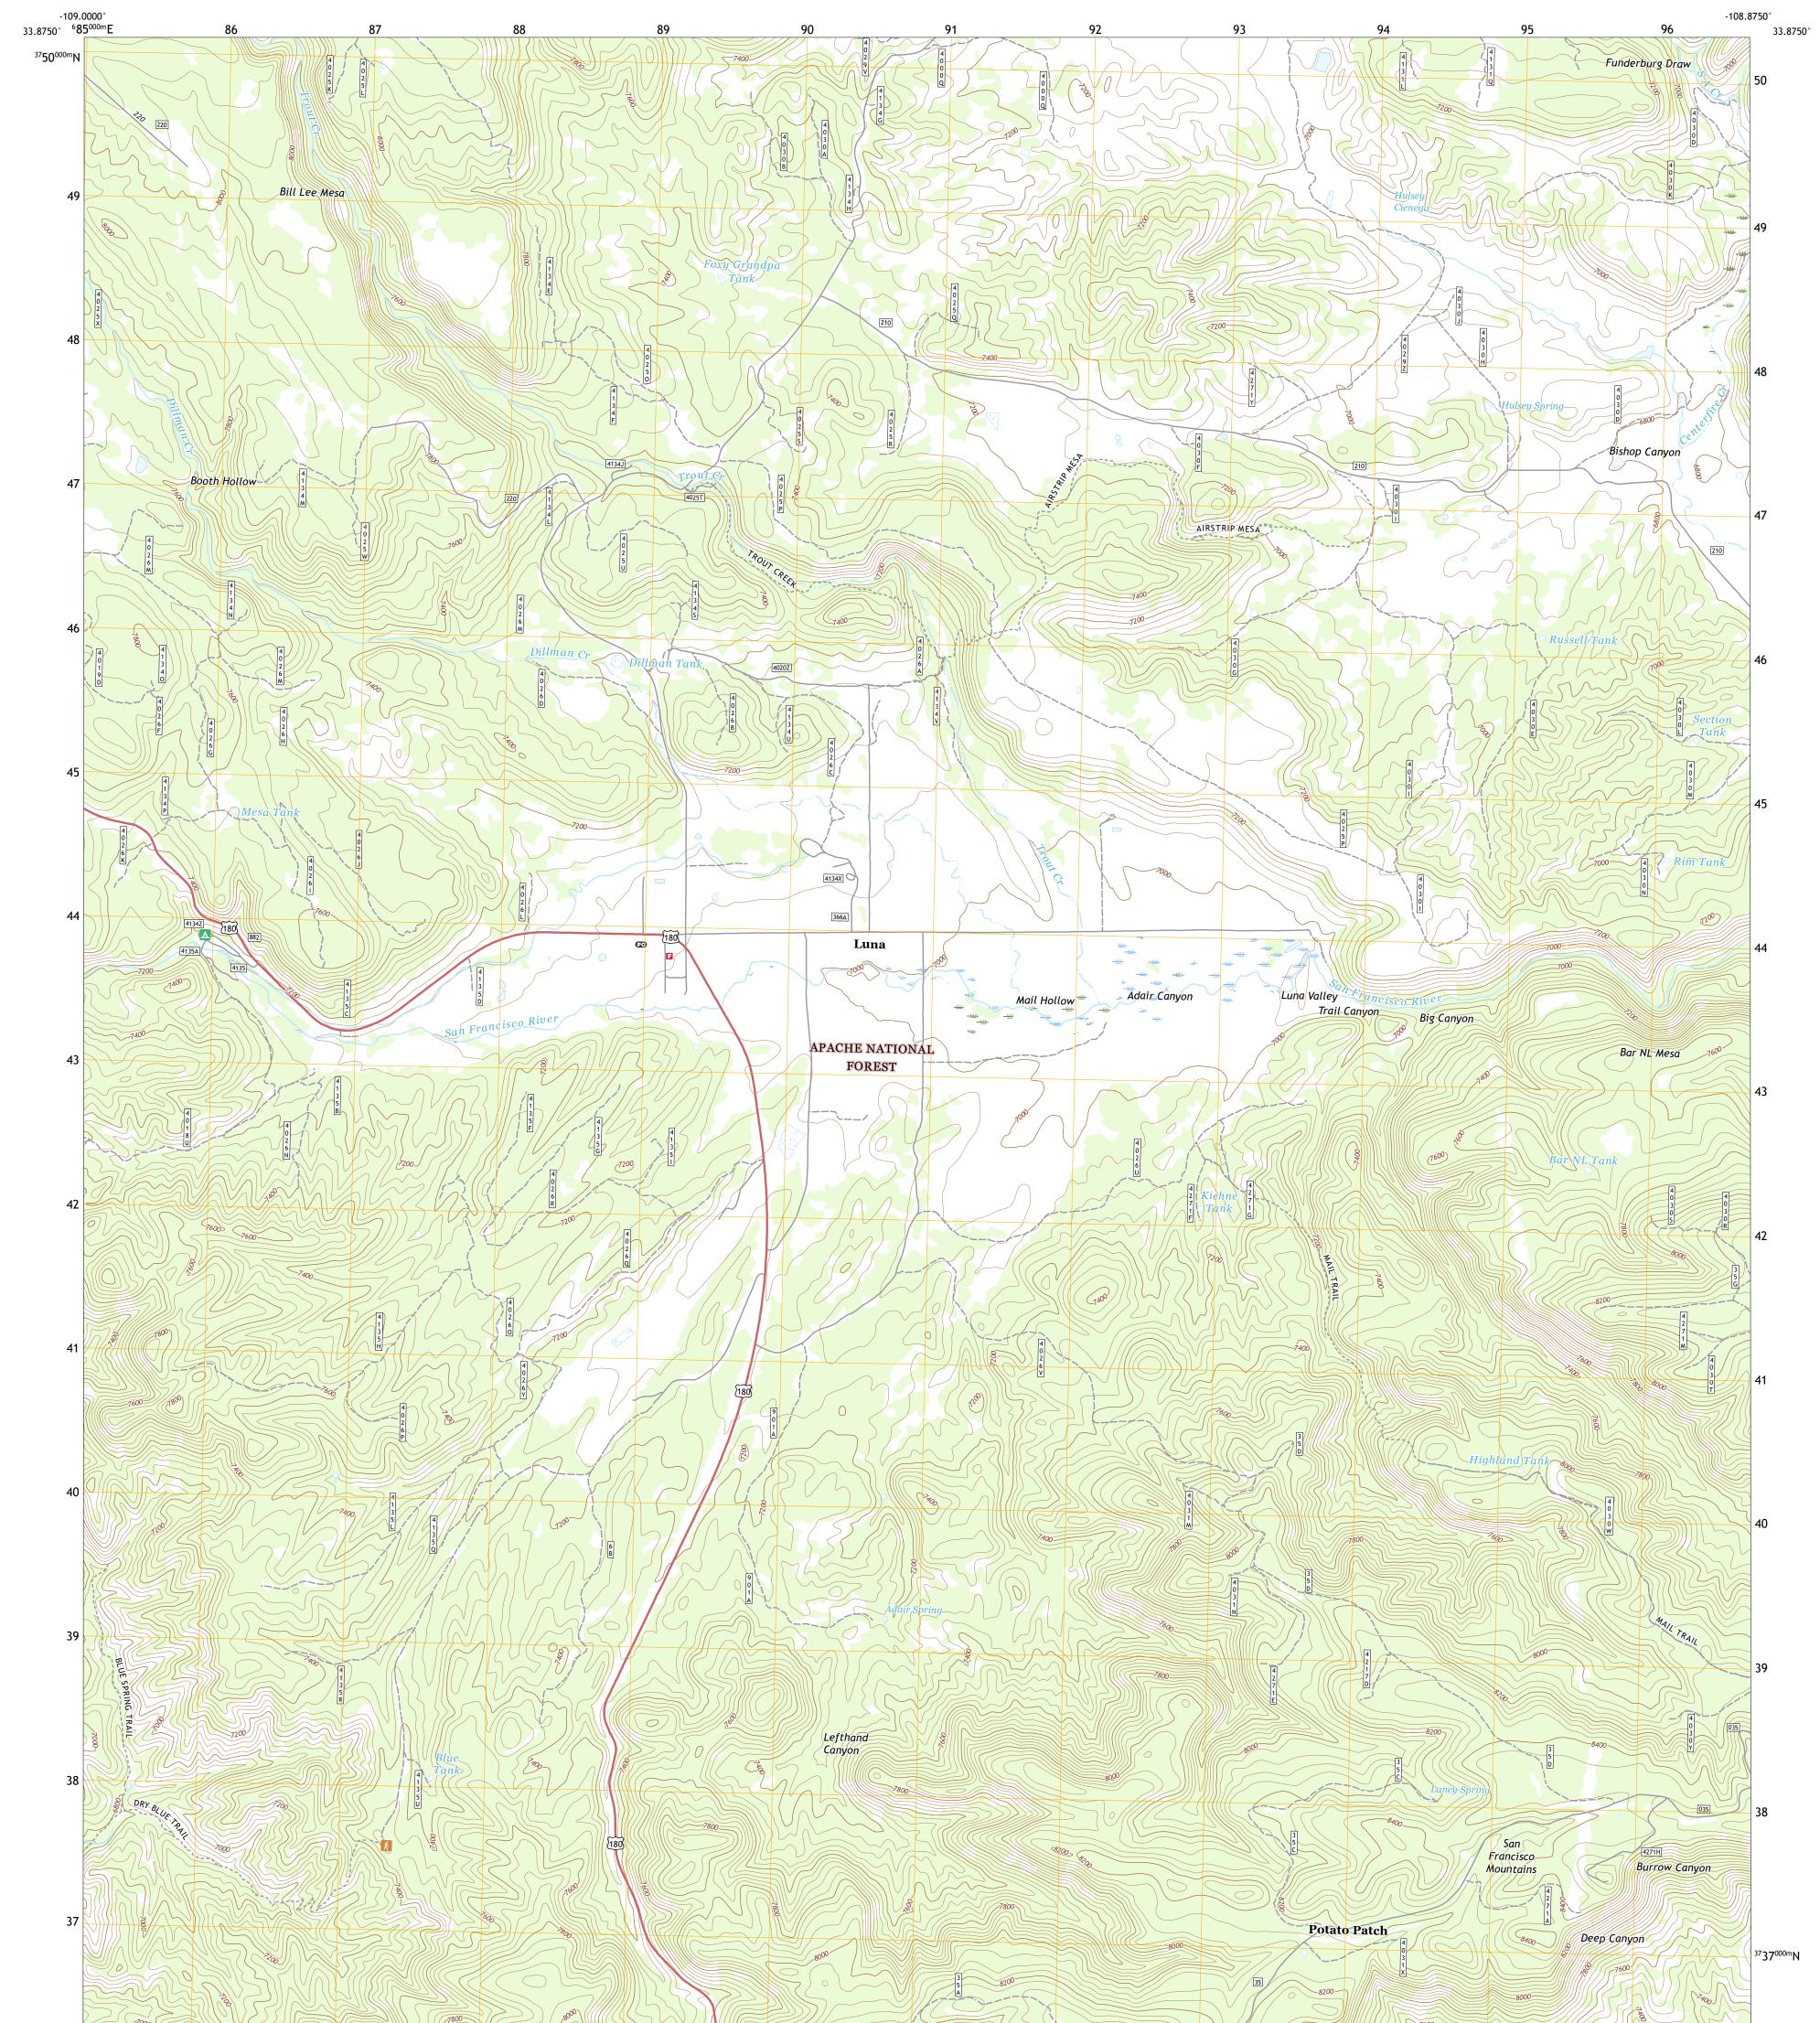

## U.S. DEPARTMENT OF THE INTERIOR U.S. GEOLOGICAL SURVEY

USSEST SEPARCE USSEST

LUNA QUADRANGLE NEW MEXICO - CATRON COUNTY 7.5-MINUTE SERIES

**Produced by the United States Geological Survey** North American Datum of 1983 (NAD83) World Geodetic System of 1984 (WGS84). Projection and 1 000-meter grid:Universal Transverse Mercator, Zone 12S This map is not a legal document. Boundaries may be generalized for this map scale. Private lands within government reservations may not be shown. Obtain permission before entering private lands.