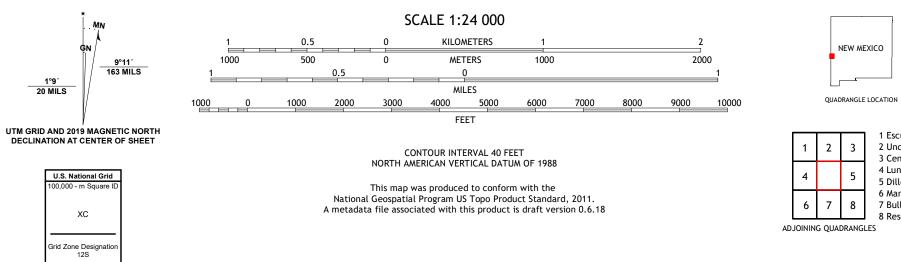

## U.S. DEPARTMENT OF THE INTERIOR U.S. GEOLOGICAL SURVEY



USSEST SEPARCE USSEST

LUNA QUADRANGLE NEW MEXICO - CATRON COUNTY 7.5-MINUTE SERIES





**Produced by the United States Geological Survey** North American Datum of 1983 (NAD83) World Geodetic System of 1984 (WGS84). Projection and 1 000-meter grid:Universal Transverse Mercator, Zone 12S This map is not a legal document. Boundaries may be generalized for this map scale. Private lands within government reservations may not be shown. Obtain permission before entering private lands.





4 Luna Lake

7 Bull Basin

8 Reserve

## NSN. 7 6 4 3 0 1 6 3 8 3 5 6 6 NGA REF NO. US GS X 2 4 K 2 6 9 5 2