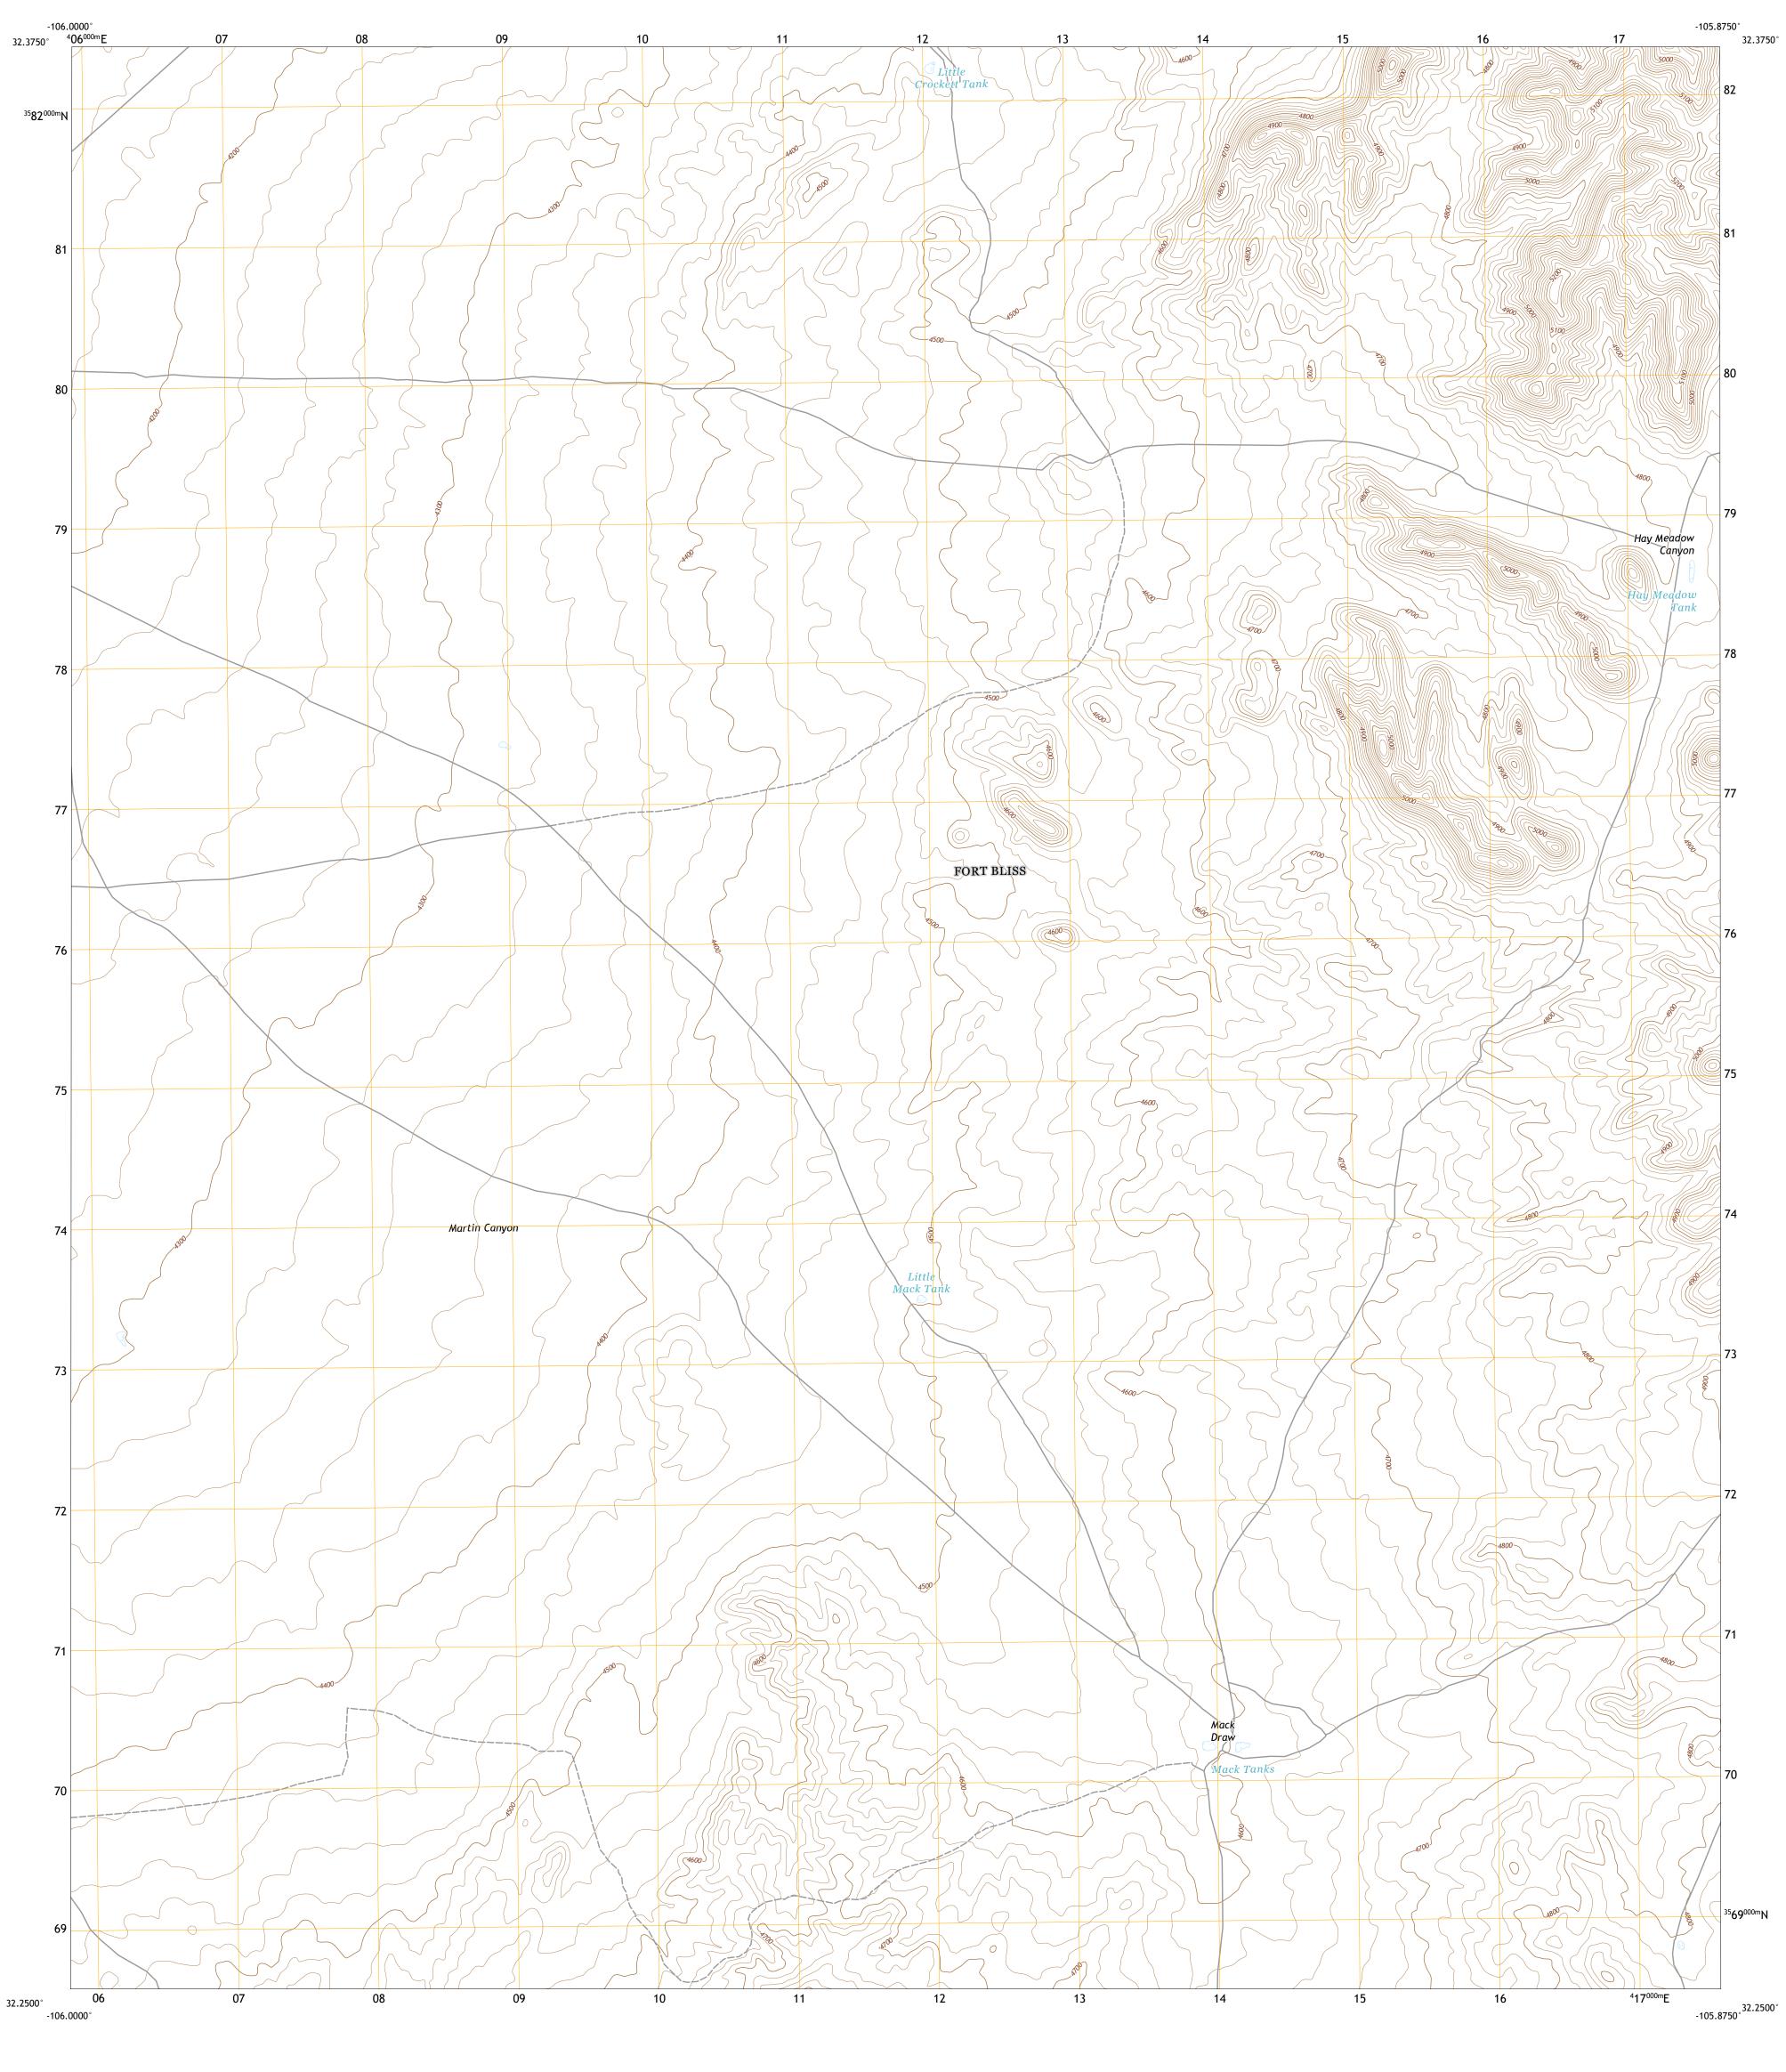

Produced by the United States Geological Survey

This map is not a legal document. Boundaries may be generalized for this map scale. Private lands within government reservations may not be shown. Obtain permission before

Grid Zone Designation

North American Datum of 1983 (NAD83) World Geodetic System of 1984 (WGS84). Projection and 1 000-meter grid:Universal Transverse Mercator, Zone 13S

entering private lands.

Imagery..... Roads...... Names.....





6 Desert NE 7 Owl Tank Canyon West 8 Owl Tank Canyon East

ADJOINING QUADRANGLES

MACK TANKS, NM

2020

This map was produced to conform with the National Geospatial Program US Topo Product Standard, 2011. A metadata file associated with this product is draft version 0.6.18