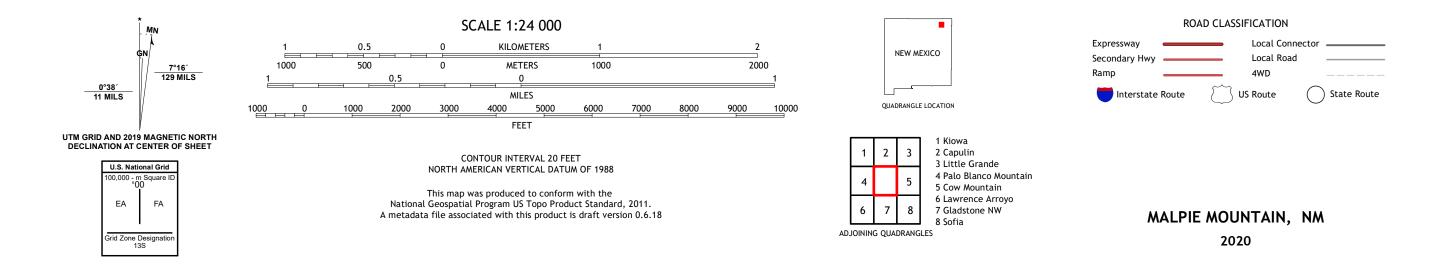

## U.S. DEPARTMENT OF THE INTERIOR U.S. GEOLOGICAL SURVEY

MALPIE MOUNTAIN QUADRANGLE NEW MEXICO - UNION COUNTY 7.5-MINUTE SERIES

Produced by the United States Geological Survey North American Datum of 1983 (NAD83) World Geodetic System of 1984 (WGS84). Projection and 1 000-meter grid:Universal Transverse Mercator, Zone 13S This map is not a legal document. Boundaries may be generalized for this map scale. Private lands within government reservations may not be shown. Obtain permission before entering private lands.