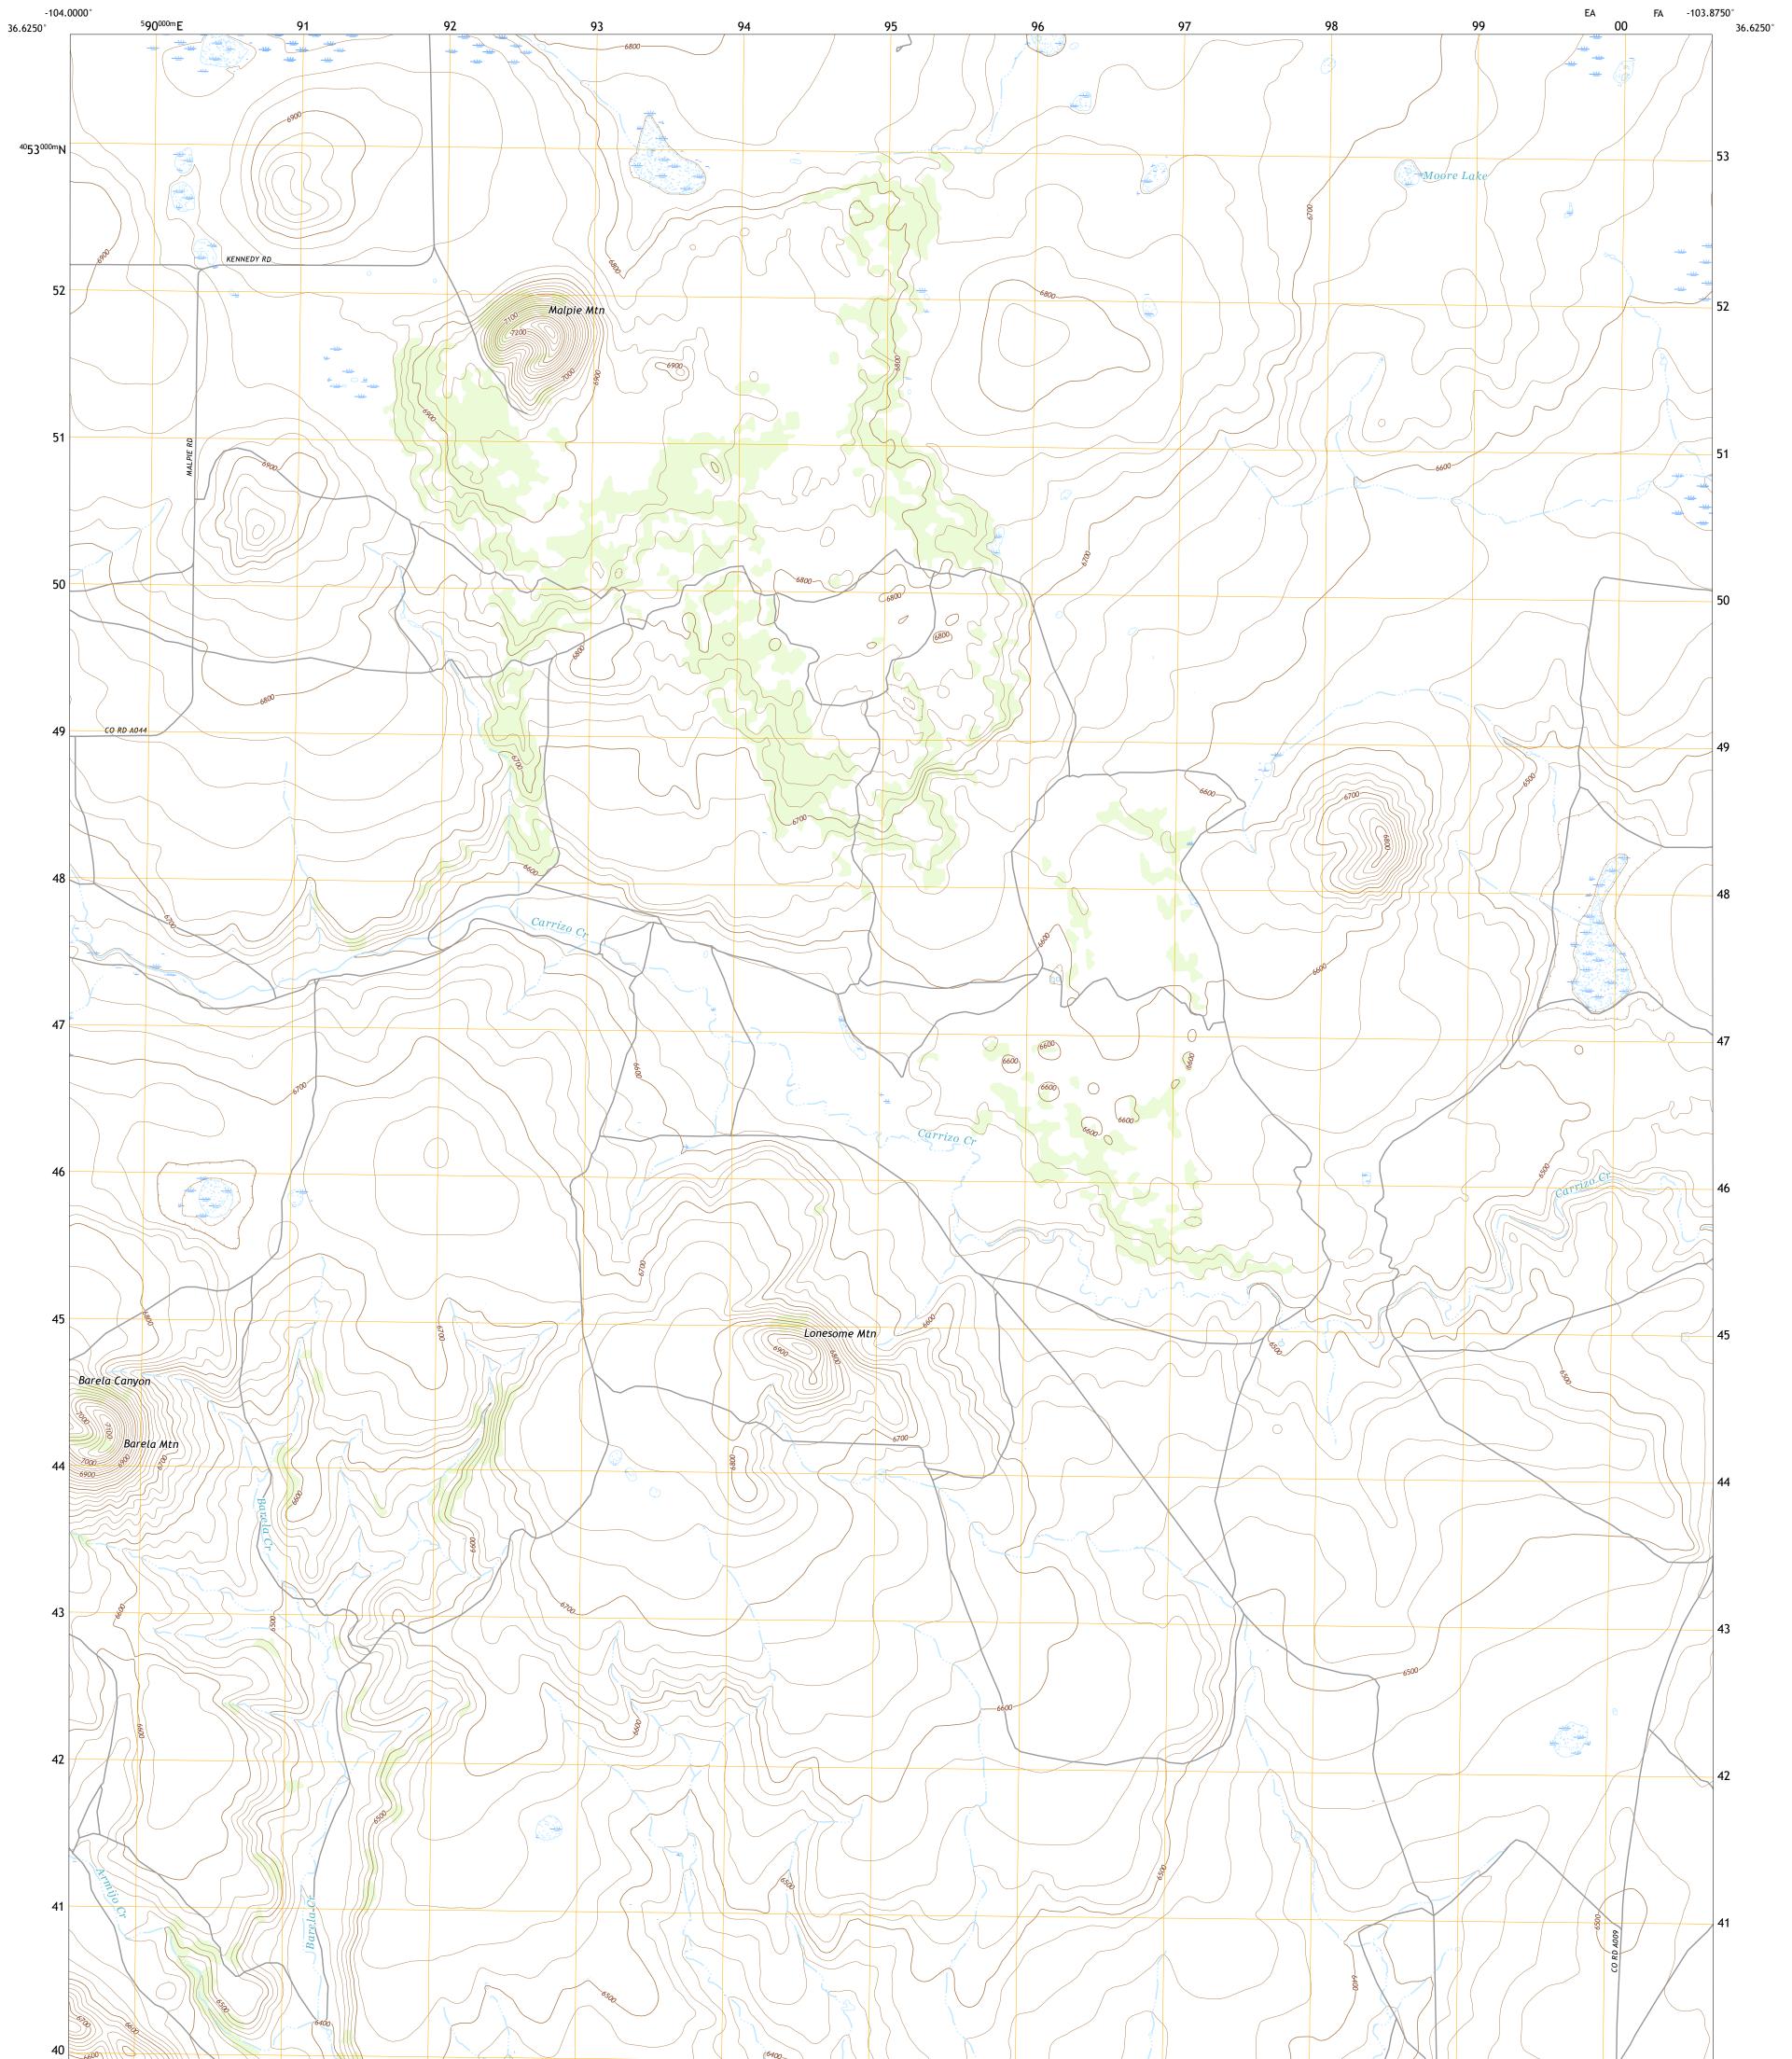

## U.S. DEPARTMENT OF THE INTERIOR U.S. GEOLOGICAL SURVEY

MALPIE MOUNTAIN QUADRANGLE NEW MEXICO - UNION COUNTY 7.5-MINUTE SERIES

Produced by the United States Geological Survey North American Datum of 1983 (NAD83) World Geodetic System of 1984 (WGS84). Projection and 1 000-meter grid:Universal Transverse Mercator, Zone 13S This map is not a legal document. Boundaries may be generalized for this map scale. Private lands within government reservations may not be shown. Obtain permission before entering private lands.