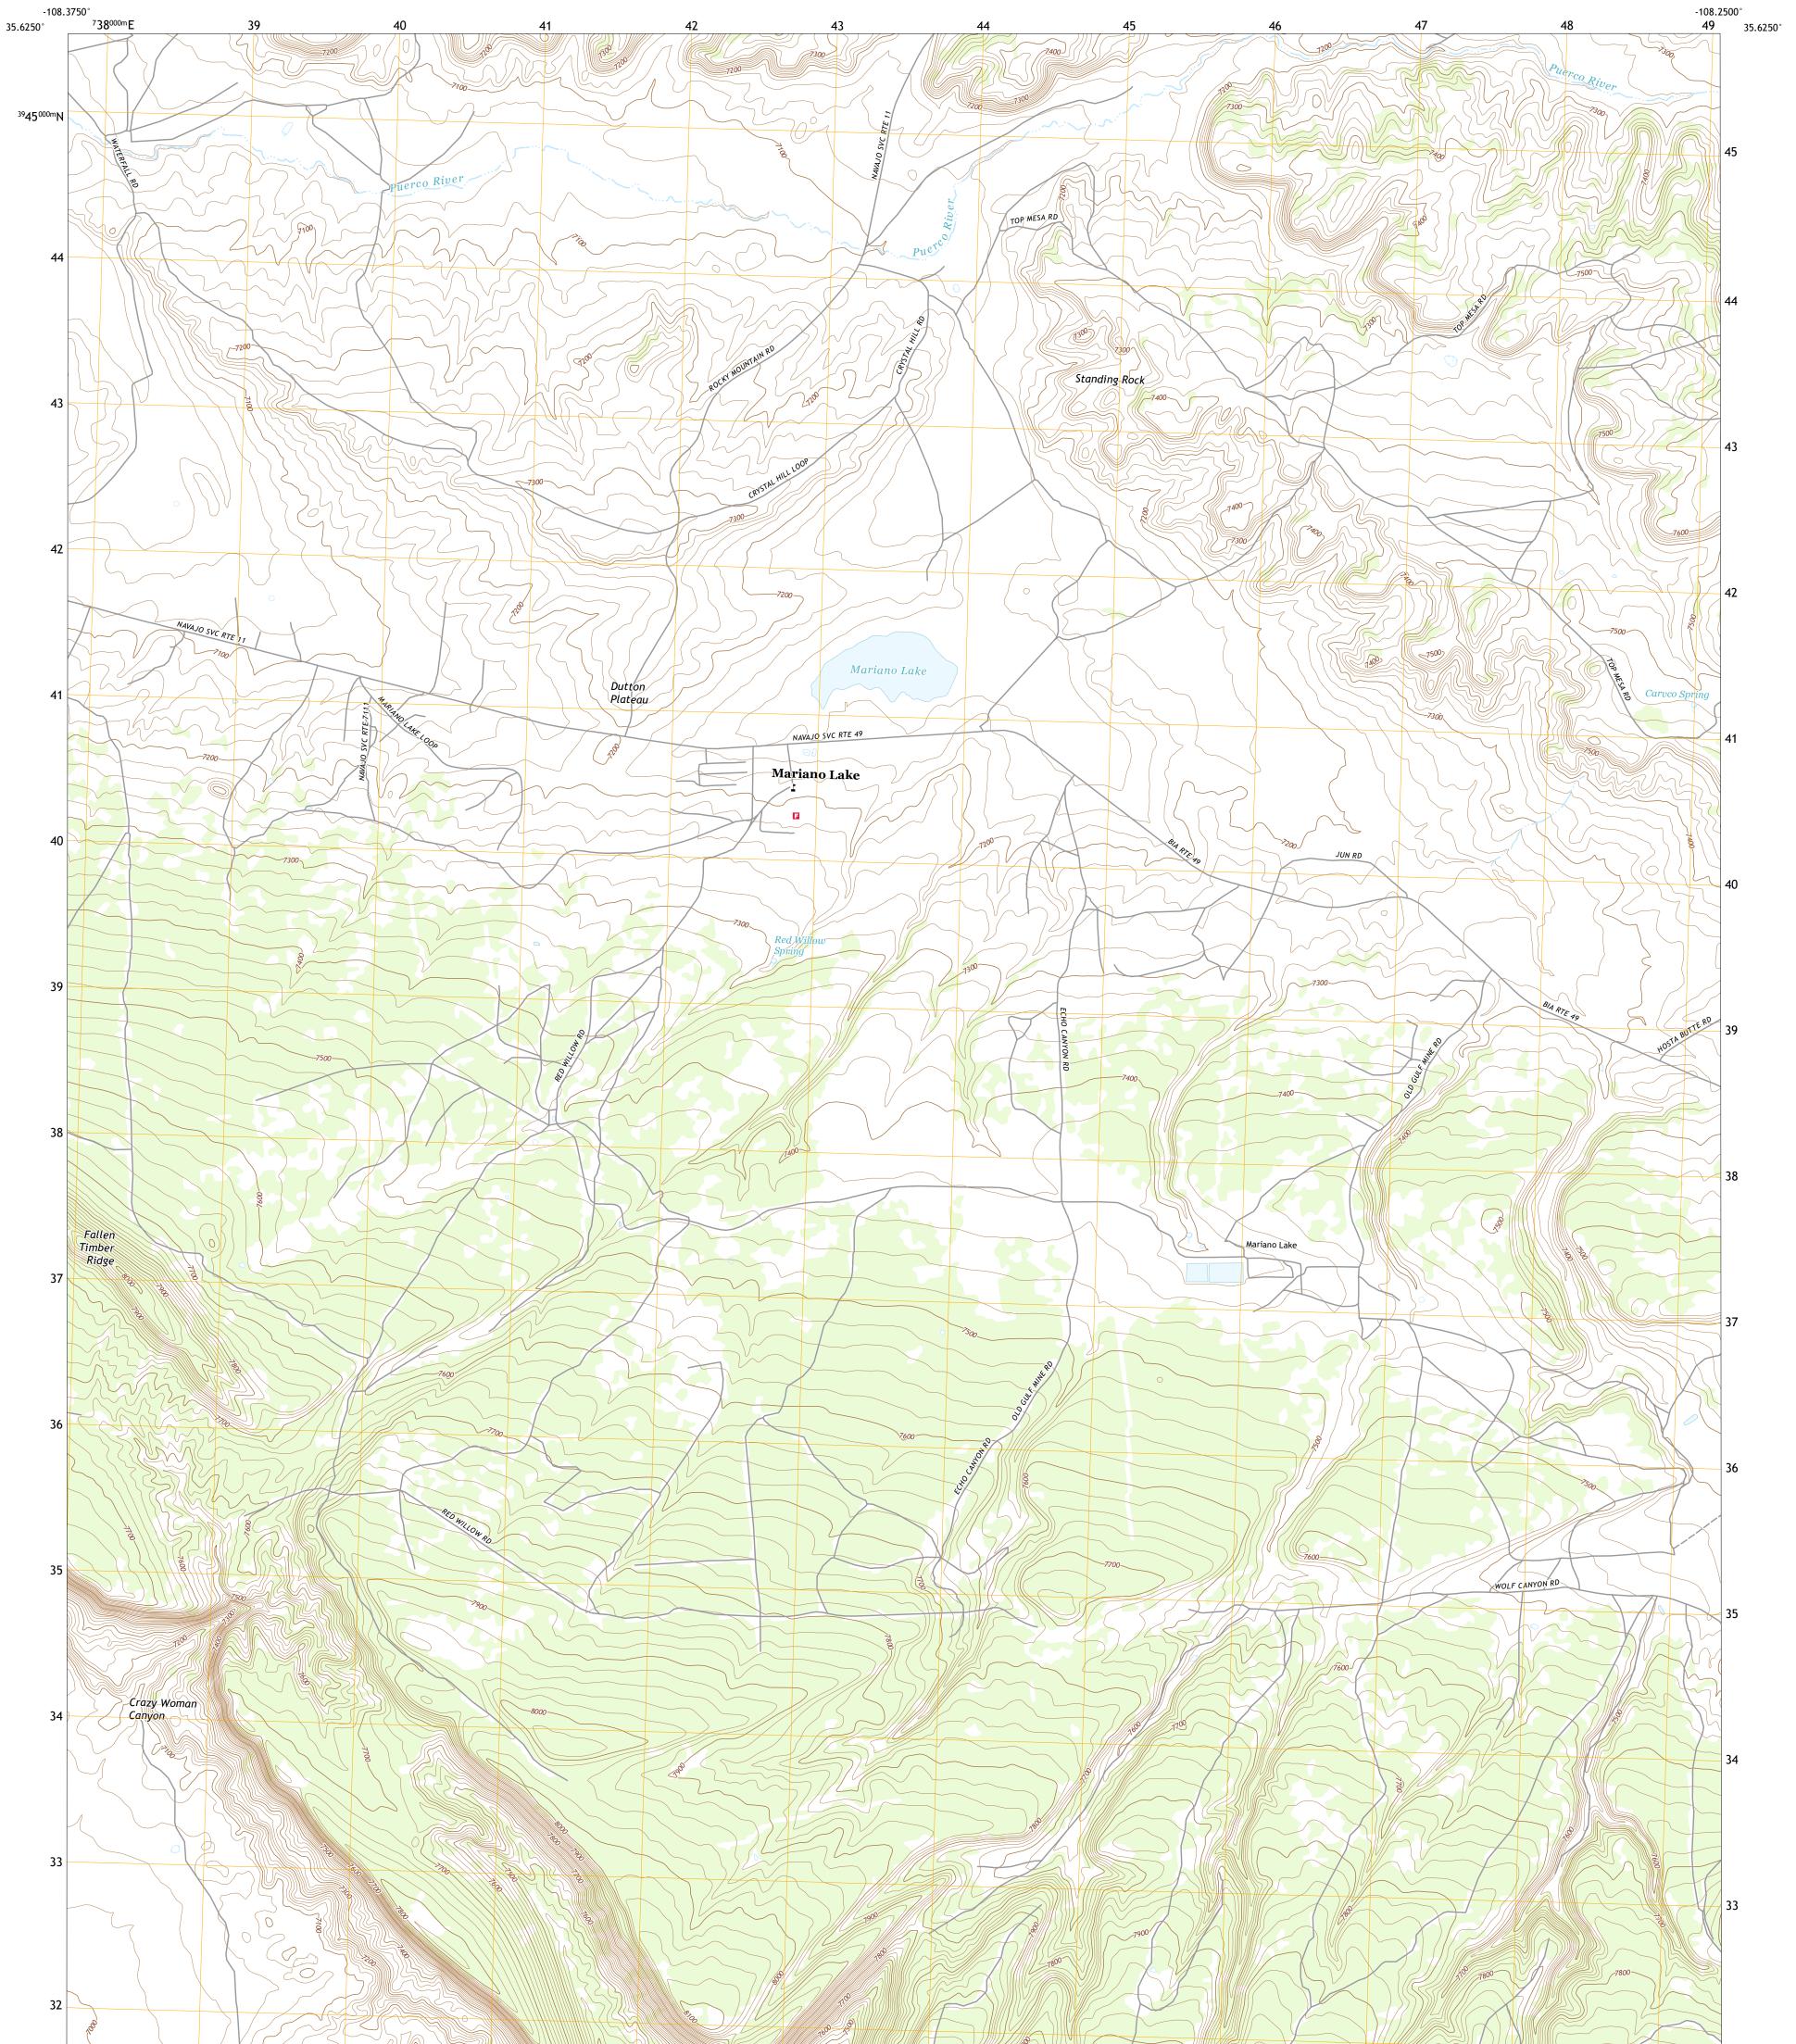

## U.S. DEPARTMENT OF THE INTERIOR U.S. GEOLOGICAL SURVEY

MARIANO LAKE QUADRANGLE NEW MEXICO - MCKINLEY COUNTY 7.5-MINUTE SERIES

Produced by the United States Geological Survey North American Datum of 1983 (NAD83) World Geodetic System of 1984 (WGS84). Projection and 1 000-meter grid:Universal Transverse Mercator, Zone 12S This map is not a legal document. Boundaries may be generalized for this map scale. Private lands within government reservations may not be shown. Obtain permission before entering private lands.

Imagery......NAIP, May 2016 - August 2016 Roads......ONIS, 1980 - 2011 Names......GNIS, 1980 - 2011 Hydrography......GNIS, 1980 - 2019 Contours.....National Hydrography Dataset, 1899 - 2019 Boundaries.....Multiple sources; see metadata file 2017 - 2018 Public Land Survey System......BLM, 2019 Wetlands.....BLM, 2019