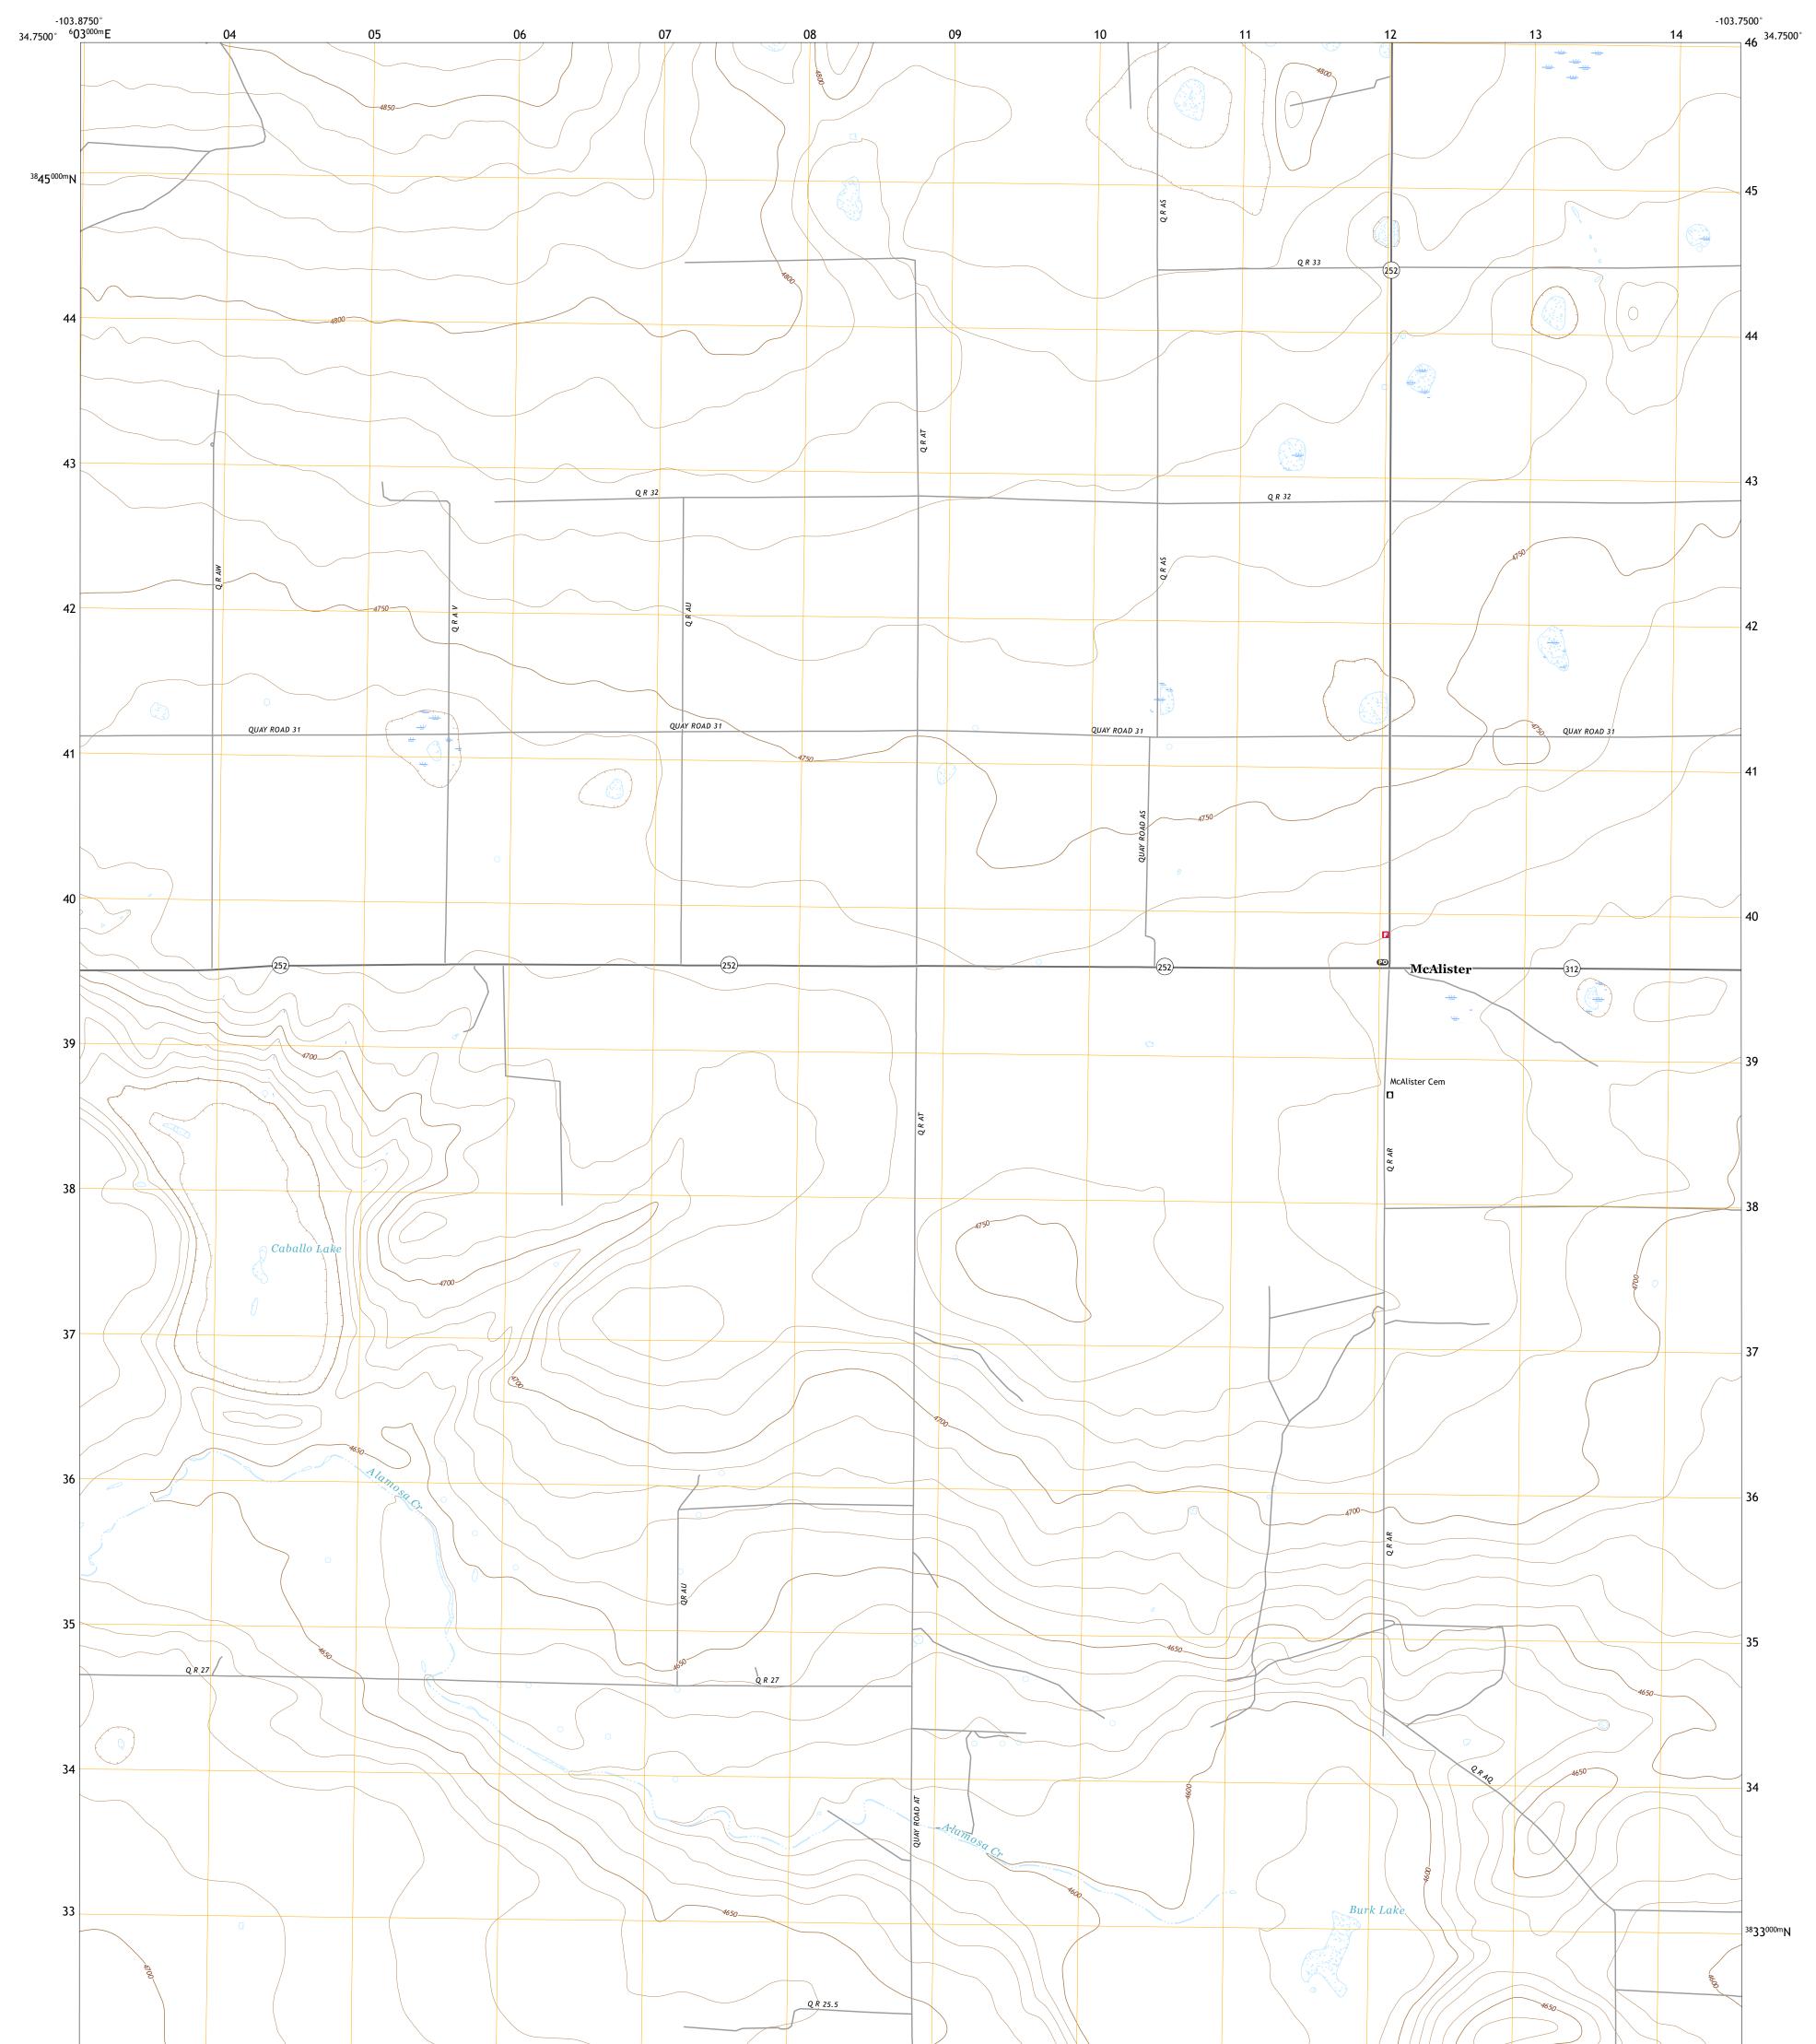

## U.S. DEPARTMENT OF THE INTERIOR U.S. GEOLOGICAL SURVEY

Produced by the United States Geological Survey North American Datum of 1983 (NAD83) World Geodetic System of 1984 (WGS84). Projection and 1 000-meter grid:Universal Transverse Mercator, Zone 13S This map is not a legal document. Boundaries may be generalized for this map scale. Private lands within government reservations may not be shown. Obtain permission before entering private lands.

Imagery......NAIP, May 2016 - August 2016 Roads......ORIS, 1980 - 2019 Hydrography......GNIS, 1980 - 2019 Hydrography......National Hydrography Dataset, 2005 - 2018 Contours.....National Elevation Dataset, 1998 - 2017 Boundaries.....Multiple sources; see metadata file 2017 - 2018 Public Land Survey System......BLM, 2019 Wetlands......BLWS National Wetlands Inventory 2003 - 2005