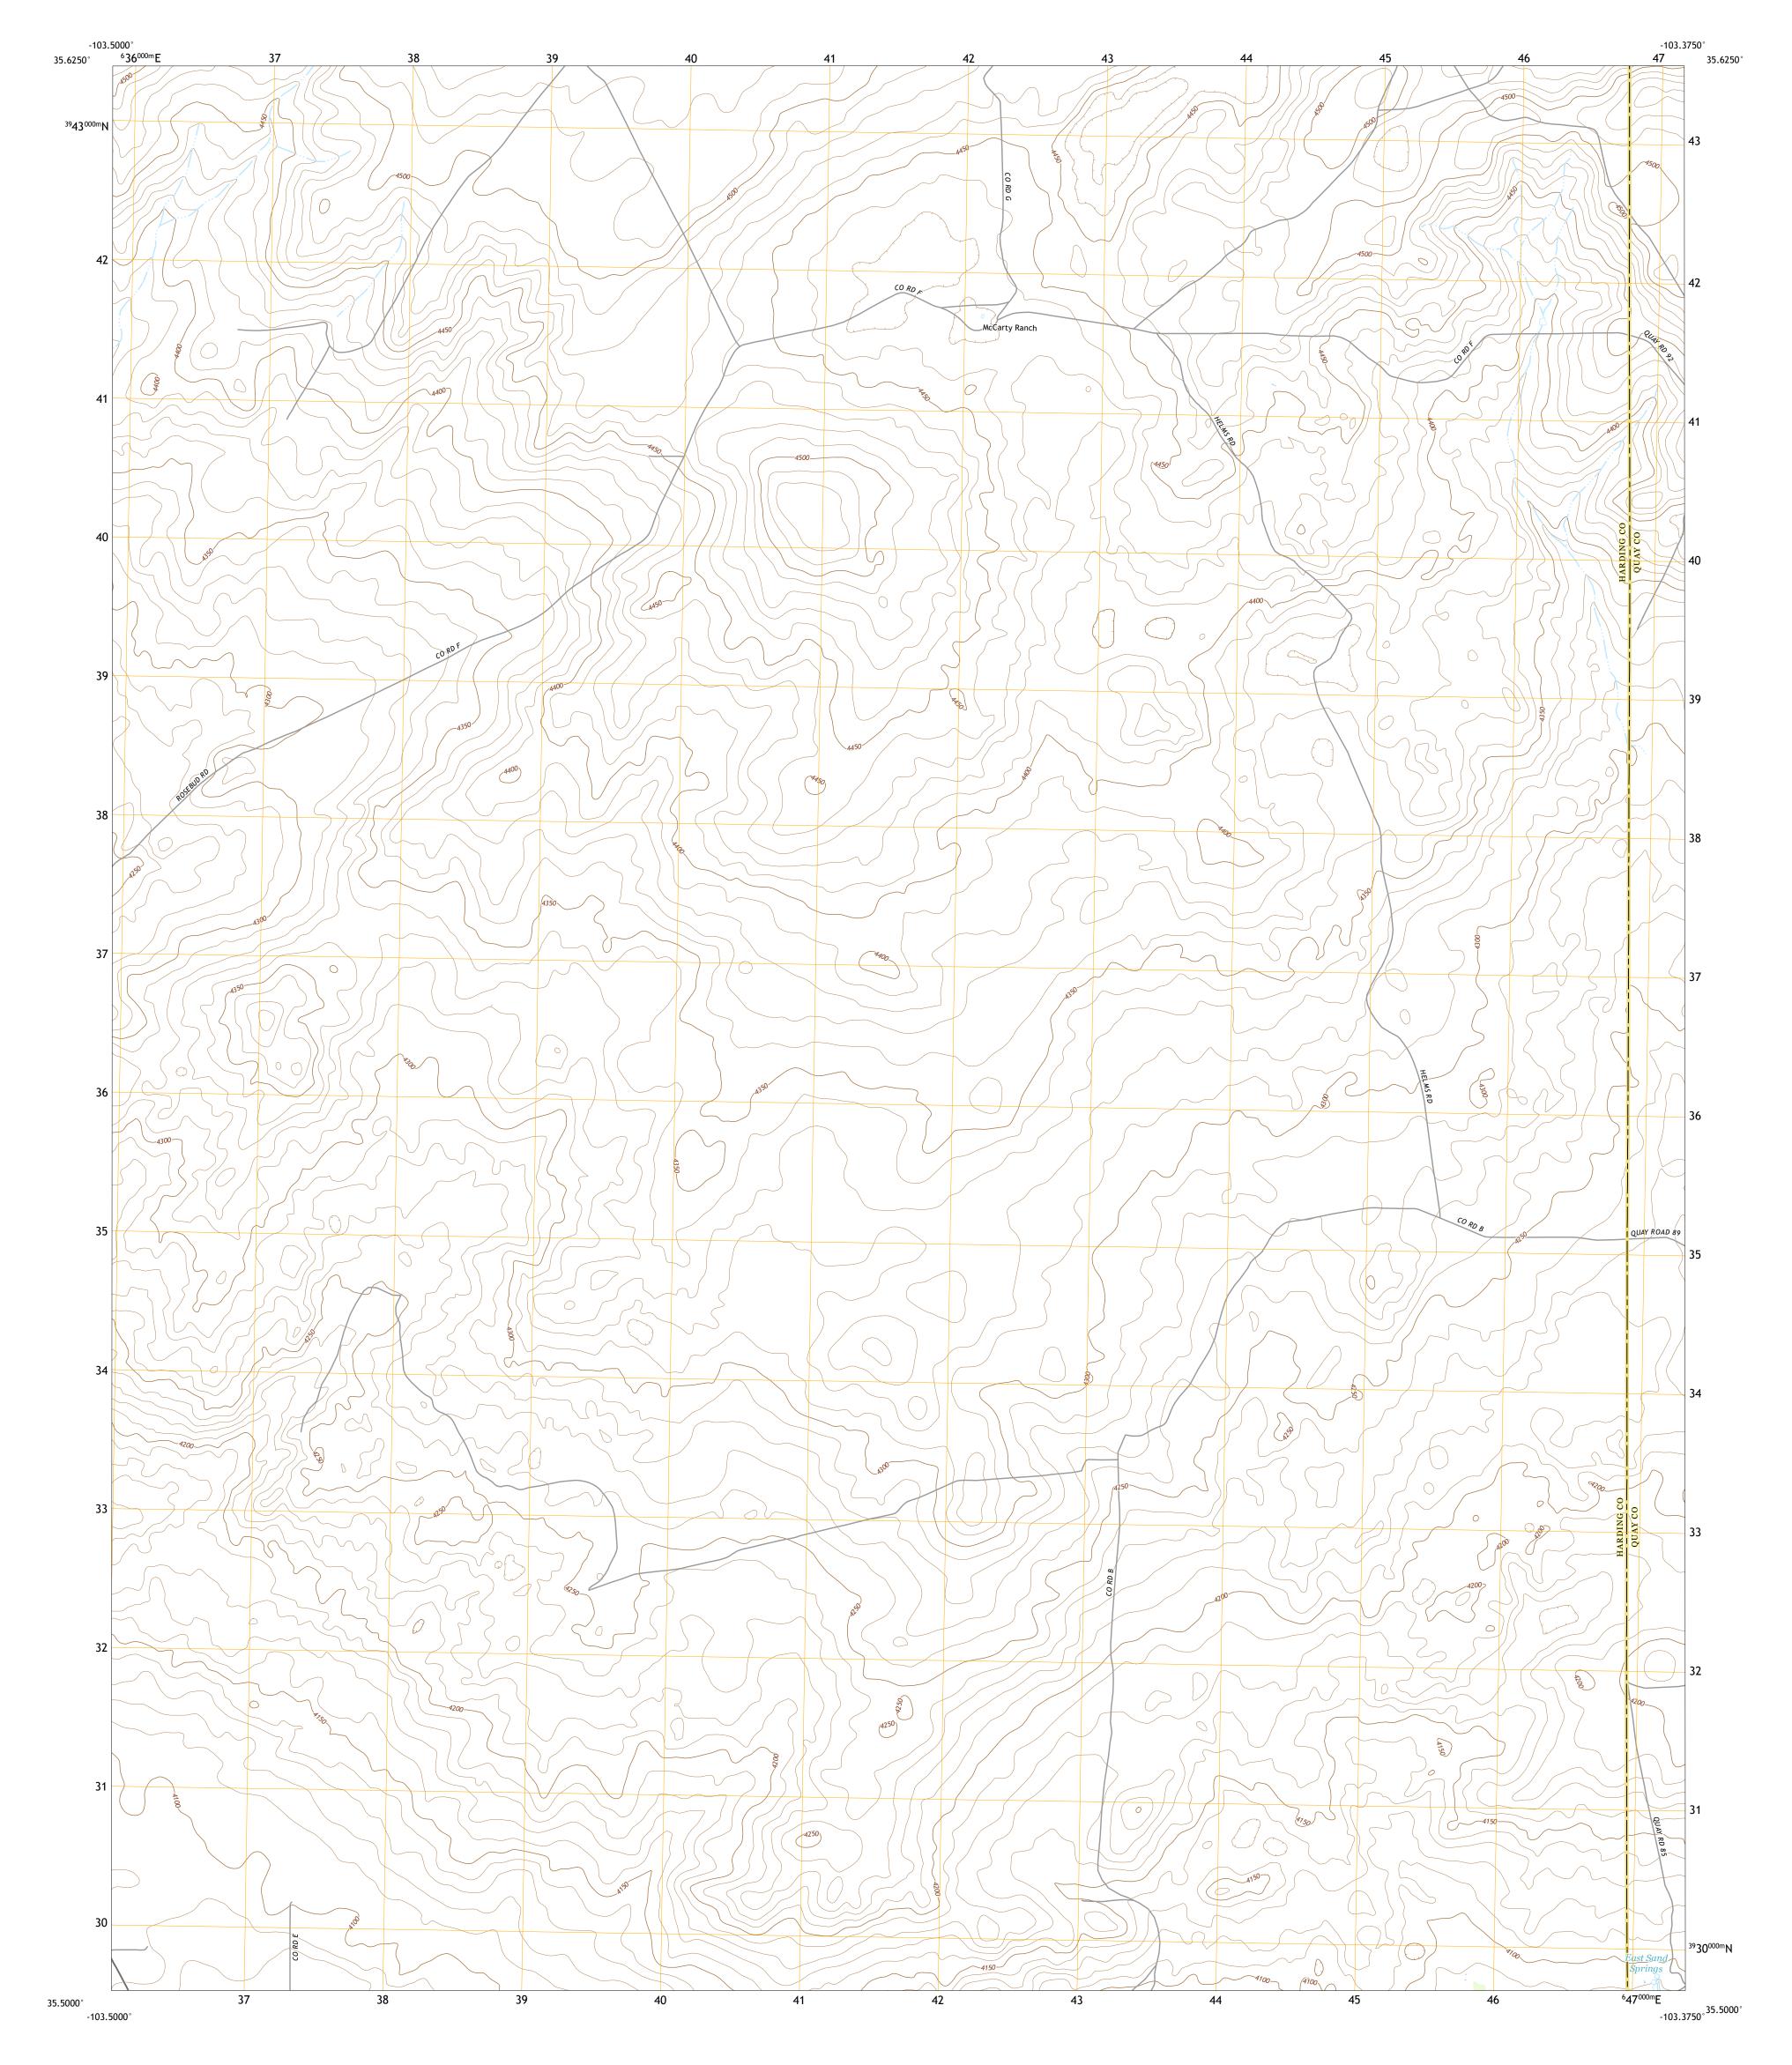

## U.S. DEPARTMENT OF THE INTERIOR U.S. GEOLOGICAL SURVEY

MCCARTY RANCH QUADRANGLE NEW MEXICO 7.5-MINUTE SERIES

Produced by the United States Geological Survey North American Datum of 1983 (NAD83) World Geodetic System of 1984 (WGS84). Projection and 1 000-meter grid:Universal Transverse Mercator, Zone 13S This map is not a legal document. Boundaries may be generalized for this map scale. Private lands within government reservations may not be shown. Obtain permission before entering private lands.

Imagery......NAIP, May 2016 - August 2016Roads......U.S.CensusBureau,2016Names......GNIS,1980HydrographyDataset,Contours.....National Hydrography Dataset,2003 - 2019Contours.....National Elevation Dataset,2001Boundaries.....Multiple sources; see metadata file2017 - 2018Public Land Survey System.......BLM,2019Wetlands......FWS National Wetlands Inventory1983 - 2009