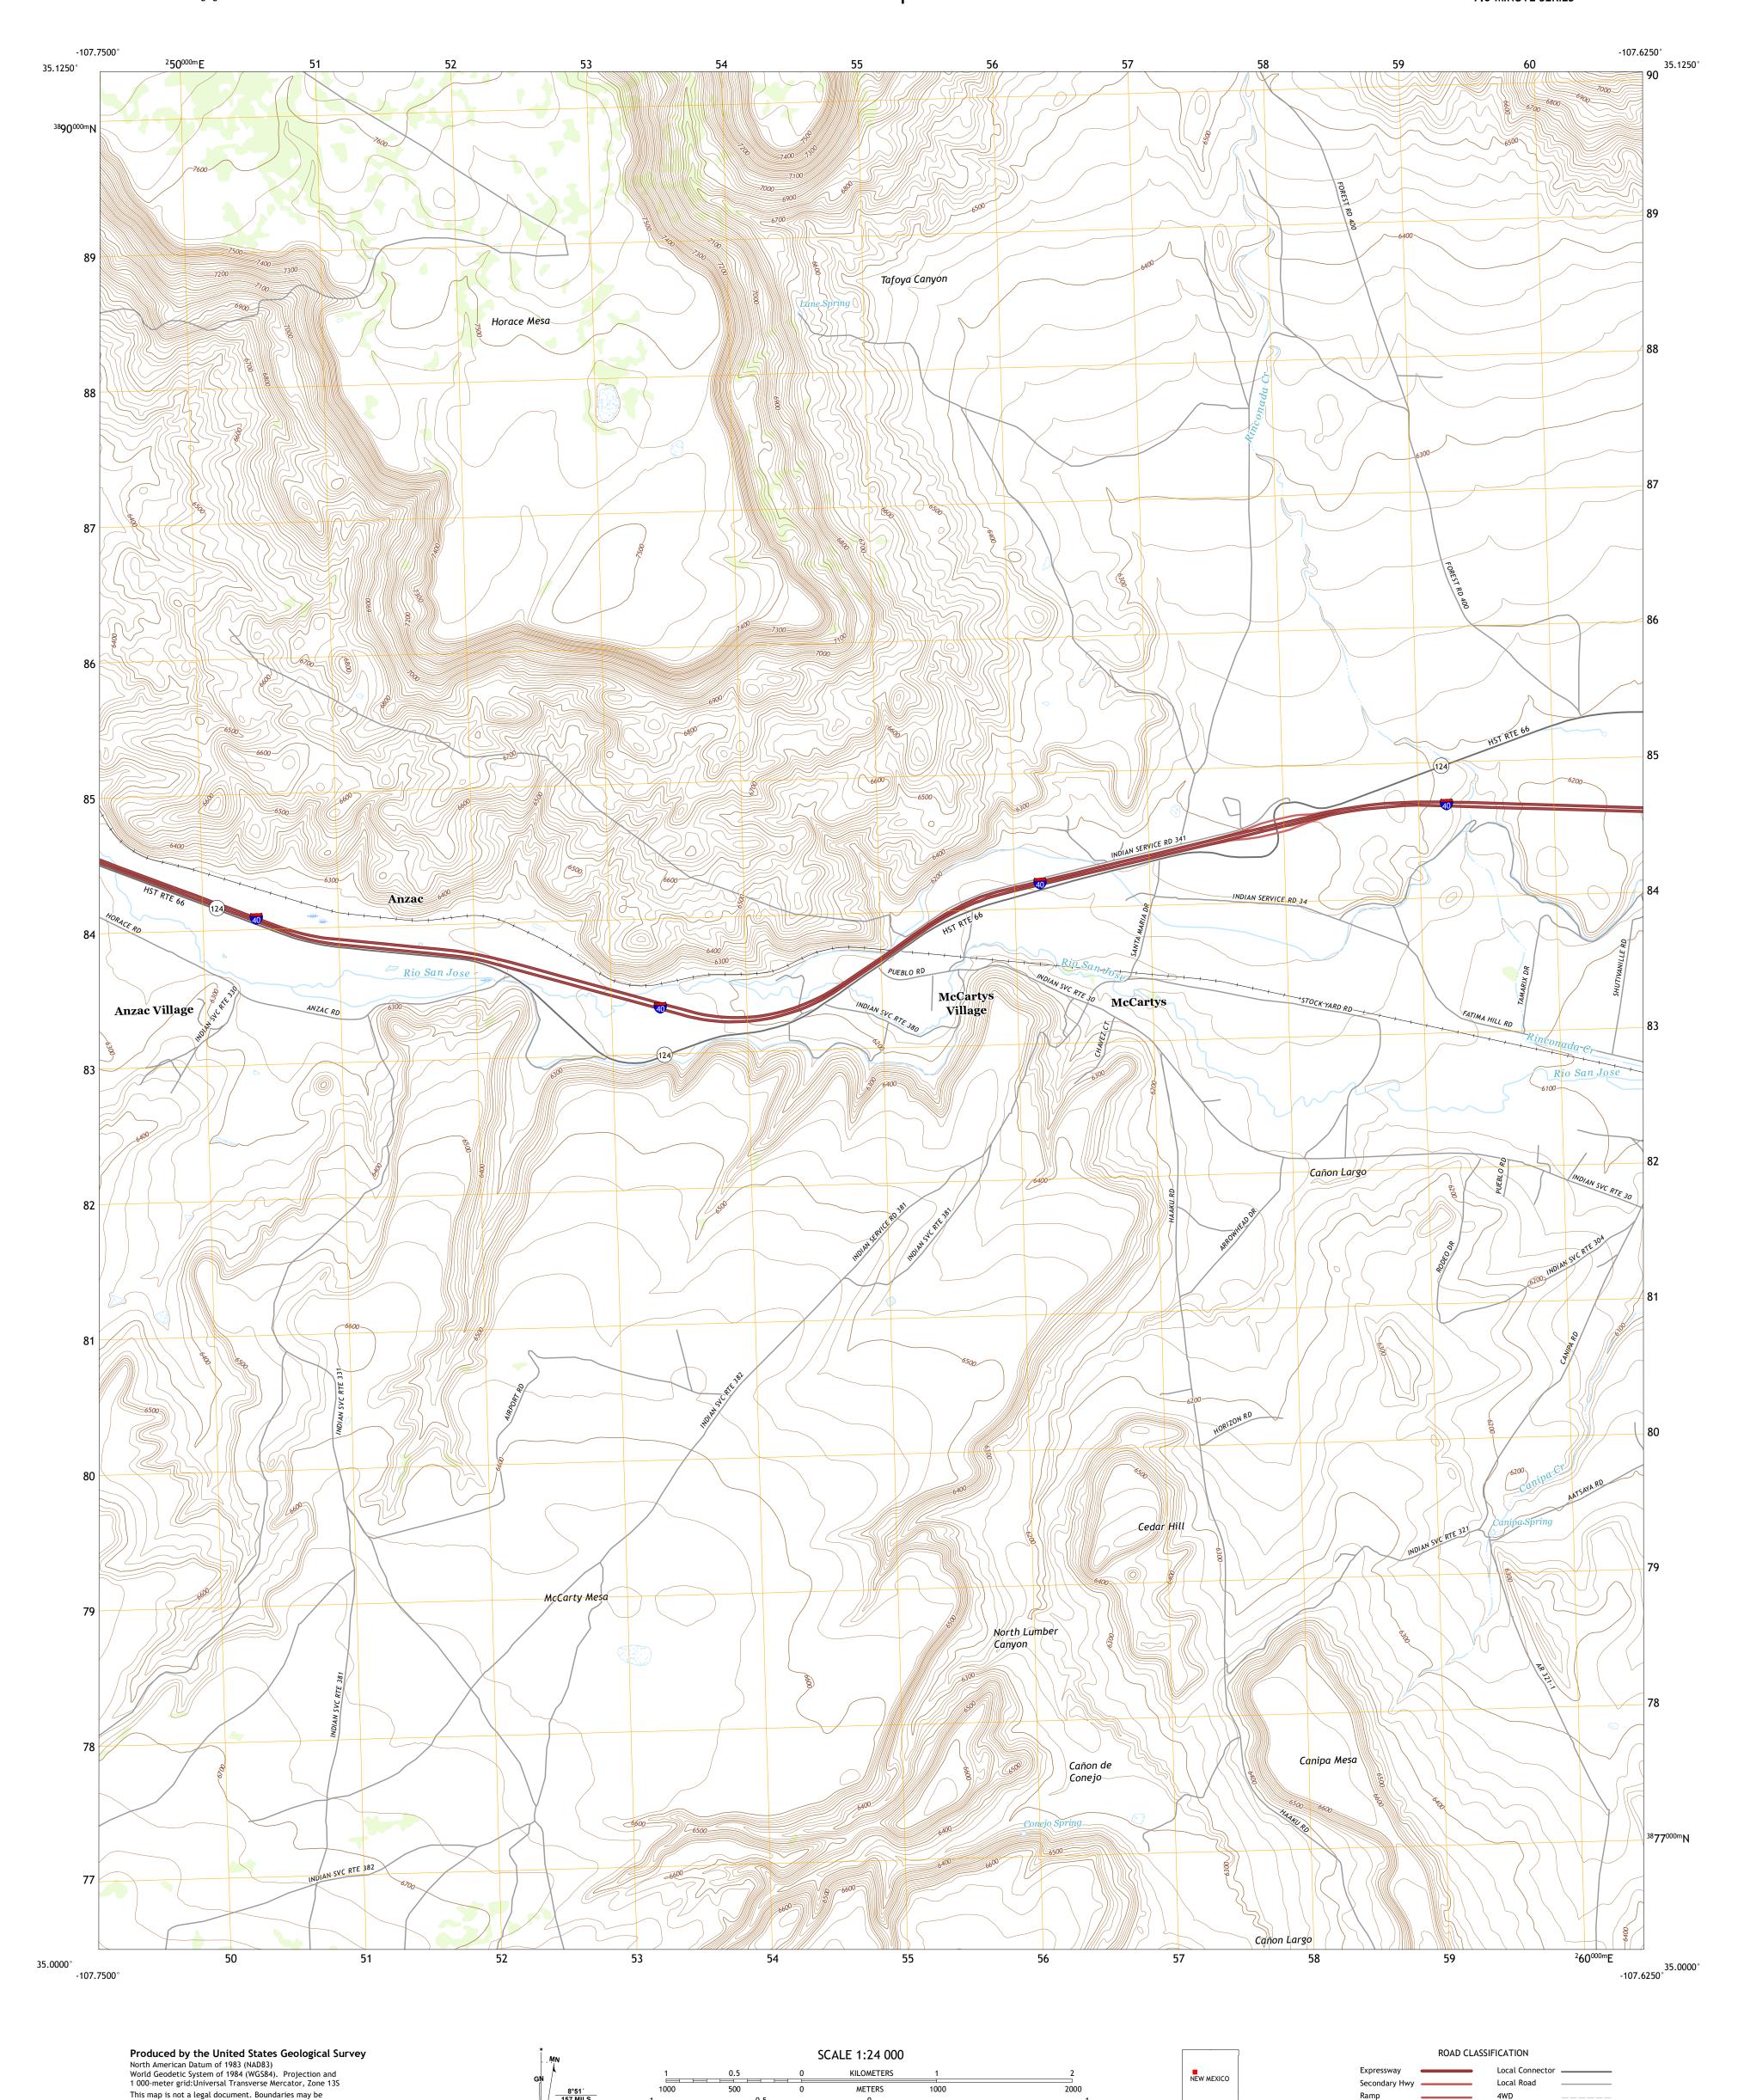

generalized for this map scale. Private lands within government reservations may not be shown. Obtain permission before

Hydrography.......National Hydrography Dataset, 2002 - 2019
Contours.......National Elevation Dataset, 2000 - 2019
Boundaries......Multiple sources; see metadata file 2017 - 2018
Public Land Survey System.......BLM, 2019
Wetlands.....FWS National Wetlands Inventory Not Available

............NAIP, June 2016 - August 2016 U.S. Census Bureau, 2016 ...............GNIS, 1980 - 2019

UTM GRID AND 2019 MAGNETIC NORTH DECLINATION AT CENTER OF SHEET

> U.S. National Grid 100,000 - m Square ID

Grid Zone Designation

entering private lands.

Imagery.... Roads..... Names.....

MILES

4000 5000

FEET

CONTOUR INTERVAL 20 FEET NORTH AMERICAN VERTICAL DATUM OF 1988

This map was produced to conform with the National Geospatial Program US Topo Product Standard, 2011. A metadata file associated with this product is draft version 0.6.18

US Route

MCCARTYS, NM

2020

Interstate Route

QUADRANGLE LOCATION

ADJOINING QUADRANGLES

1 Grants

2 Lobo Springs 3 Mount Taylor

4 Grants SE 5 Cubero

6 Los Pilares 7 Crow Point

8 Acoma Pueblo

State Route