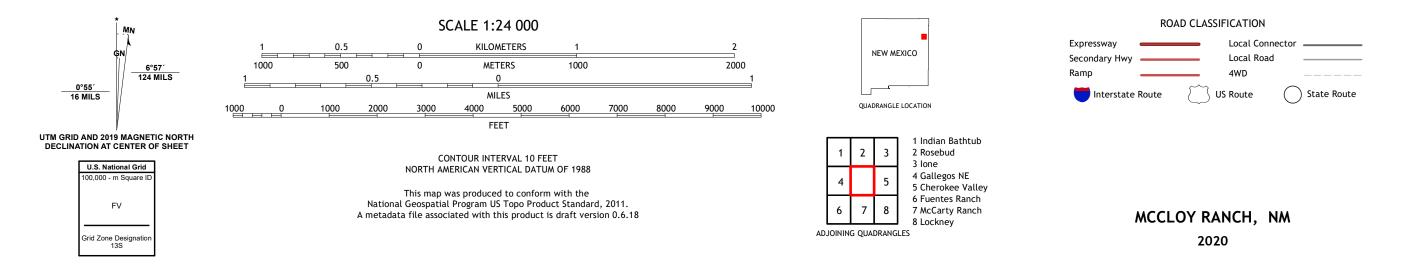

## U.S. DEPARTMENT OF THE INTERIOR U.S. GEOLOGICAL SURVEY

MCCLOY RANCH QUADRANGLE NEW MEXICO 7.5-MINUTE SERIES

Produced by the United States Geological Survey North American Datum of 1983 (NAD83) World Geodetic System of 1984 (WGS84). Projection and 1 000-meter grid:Universal Transverse Mercator, Zone 13S This map is not a legal document. Boundaries may be generalized for this map scale. Private lands within government reservations may not be shown. Obtain permission before entering private lands.