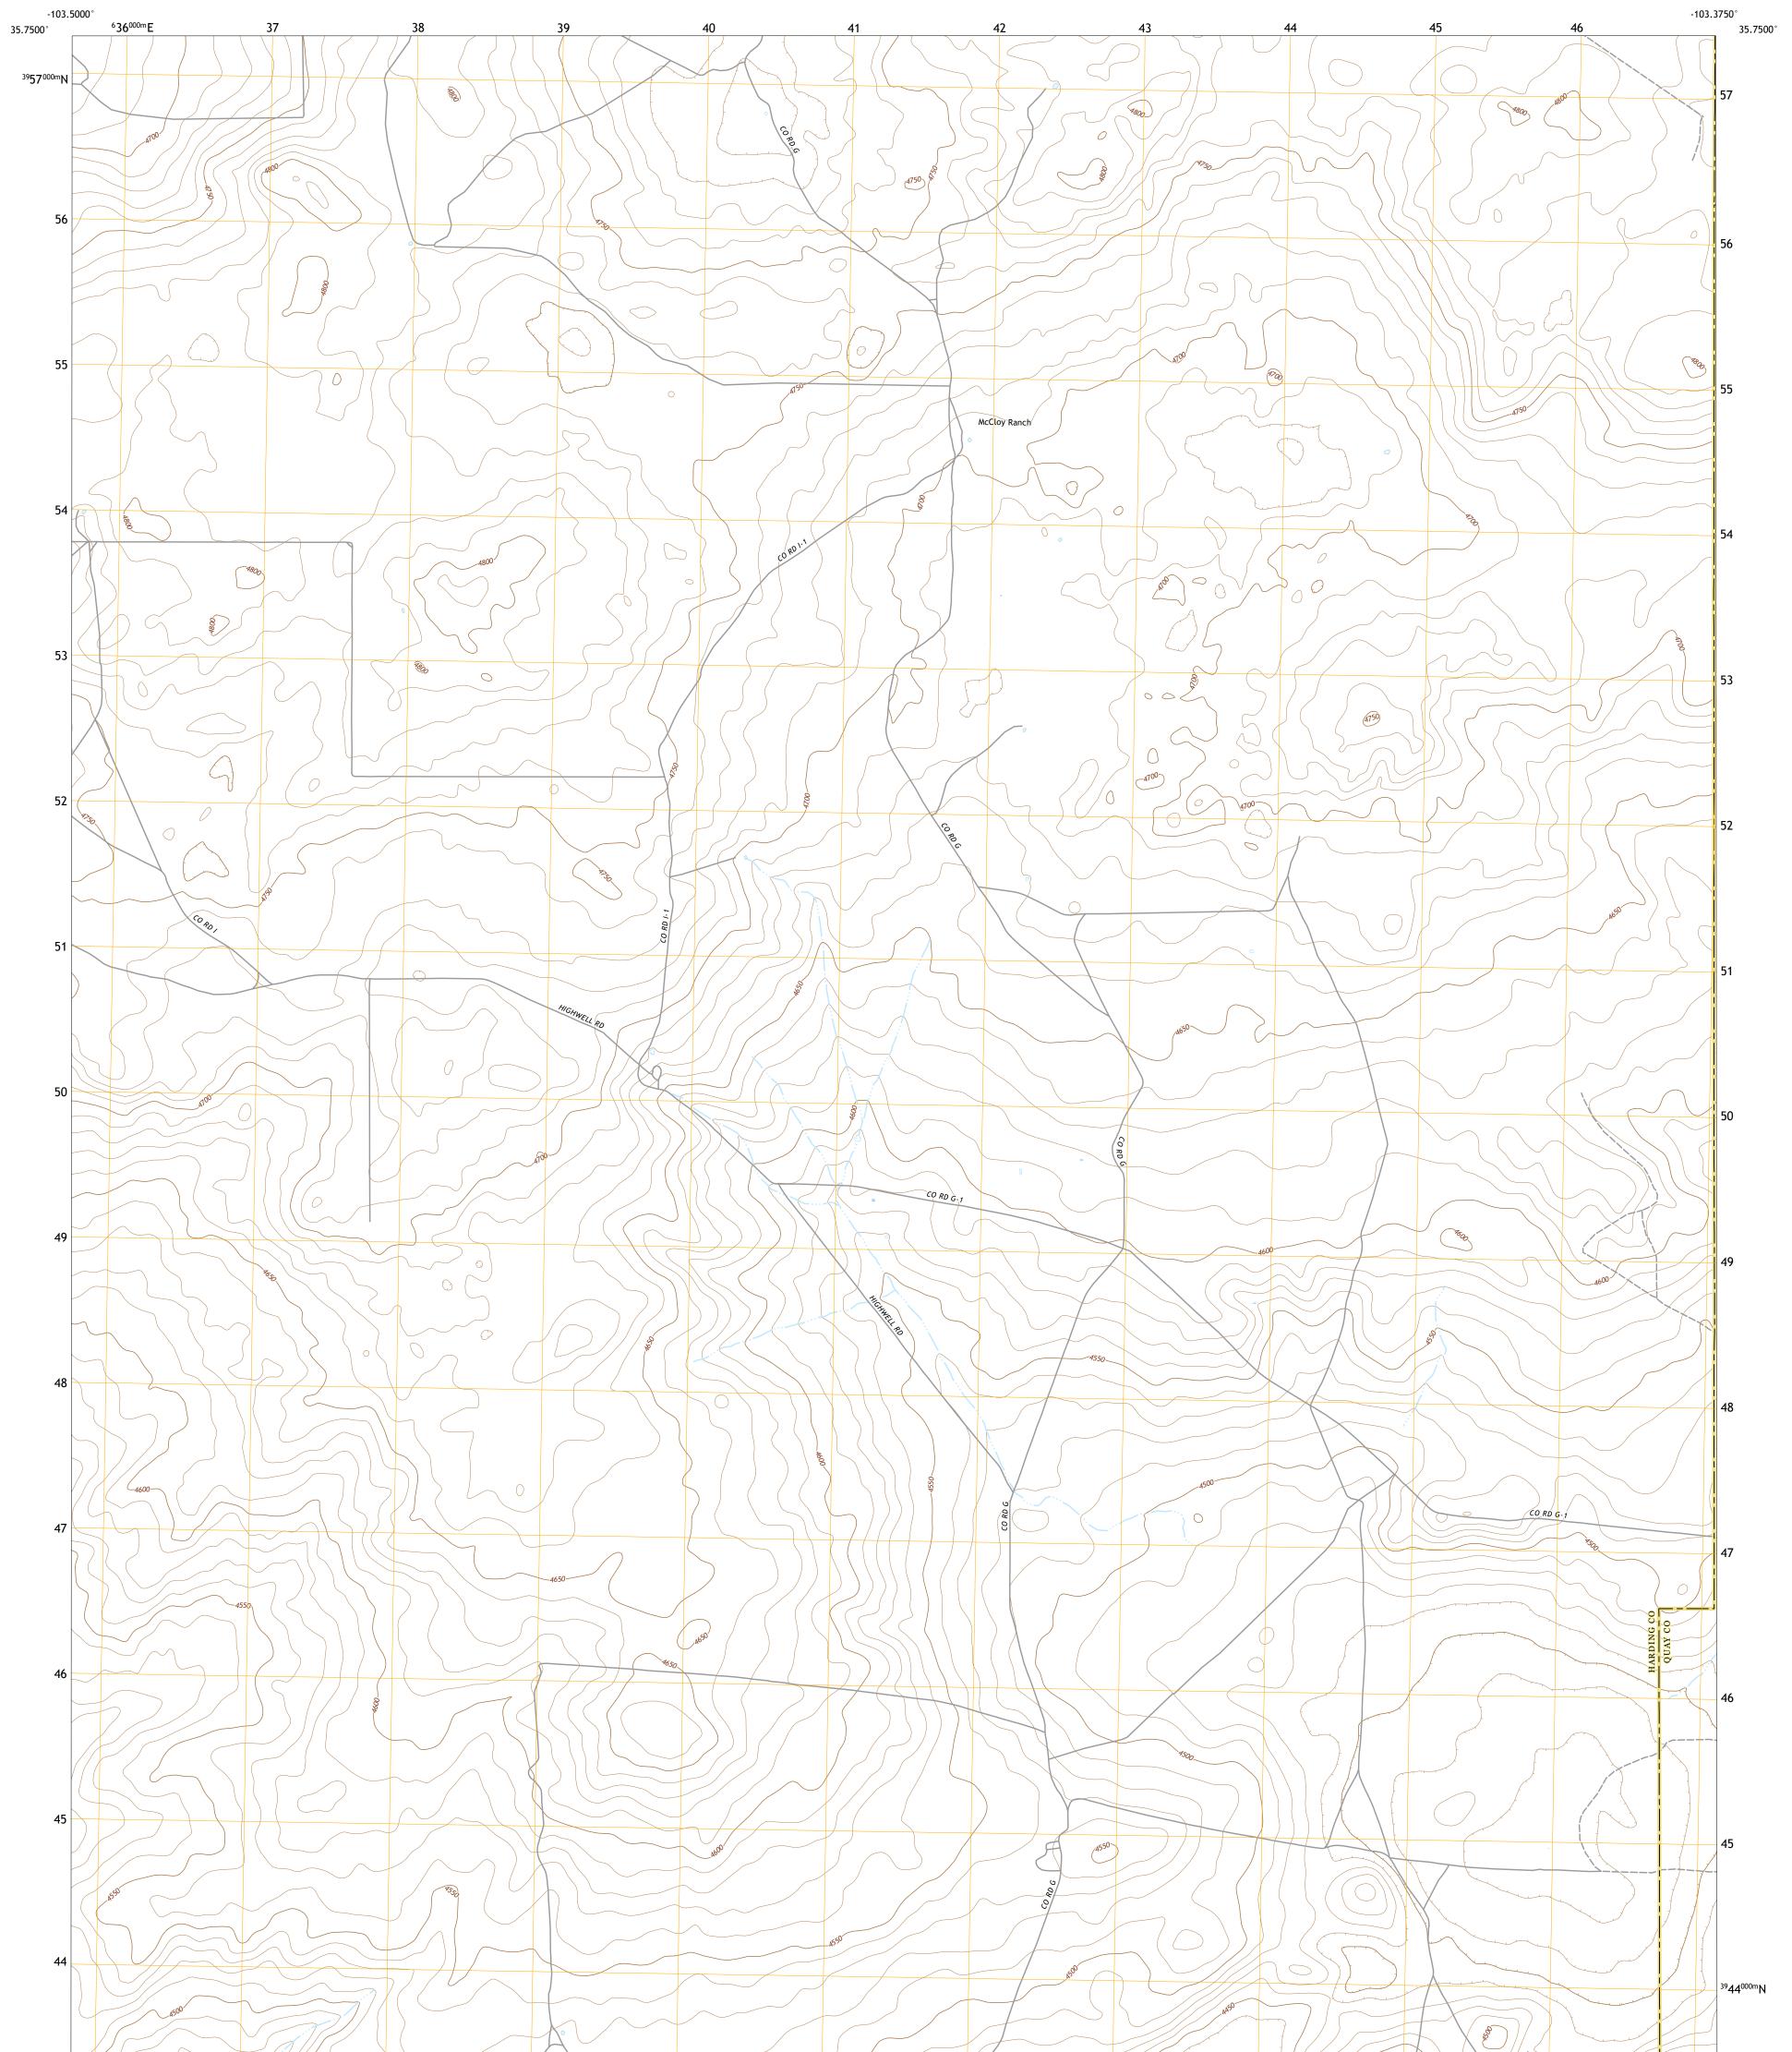

## U.S. DEPARTMENT OF THE INTERIOR U.S. GEOLOGICAL SURVEY

MCCLOY RANCH QUADRANGLE NEW MEXICO 7.5-MINUTE SERIES

Produced by the United States Geological Survey North American Datum of 1983 (NAD83) World Geodetic System of 1984 (WGS84). Projection and 1 000-meter grid:Universal Transverse Mercator, Zone 13S This map is not a legal document. Boundaries may be generalized for this map scale. Private lands within government reservations may not be shown. Obtain permission before entering private lands.

Imagery......NAIP, May 2016 - August 2016Roads......U.S.CensusBureau,2016Names......GNIS,1980HydrographyDataset, 2003 - 2018Contours.....National Hydrography Dataset, 20032018Boundaries.....Multiple sources; see metadata file 2017 - 2018Public Land Survey System......BLM, 2019Wetlands.....FWSNational WetlandsInventory2009