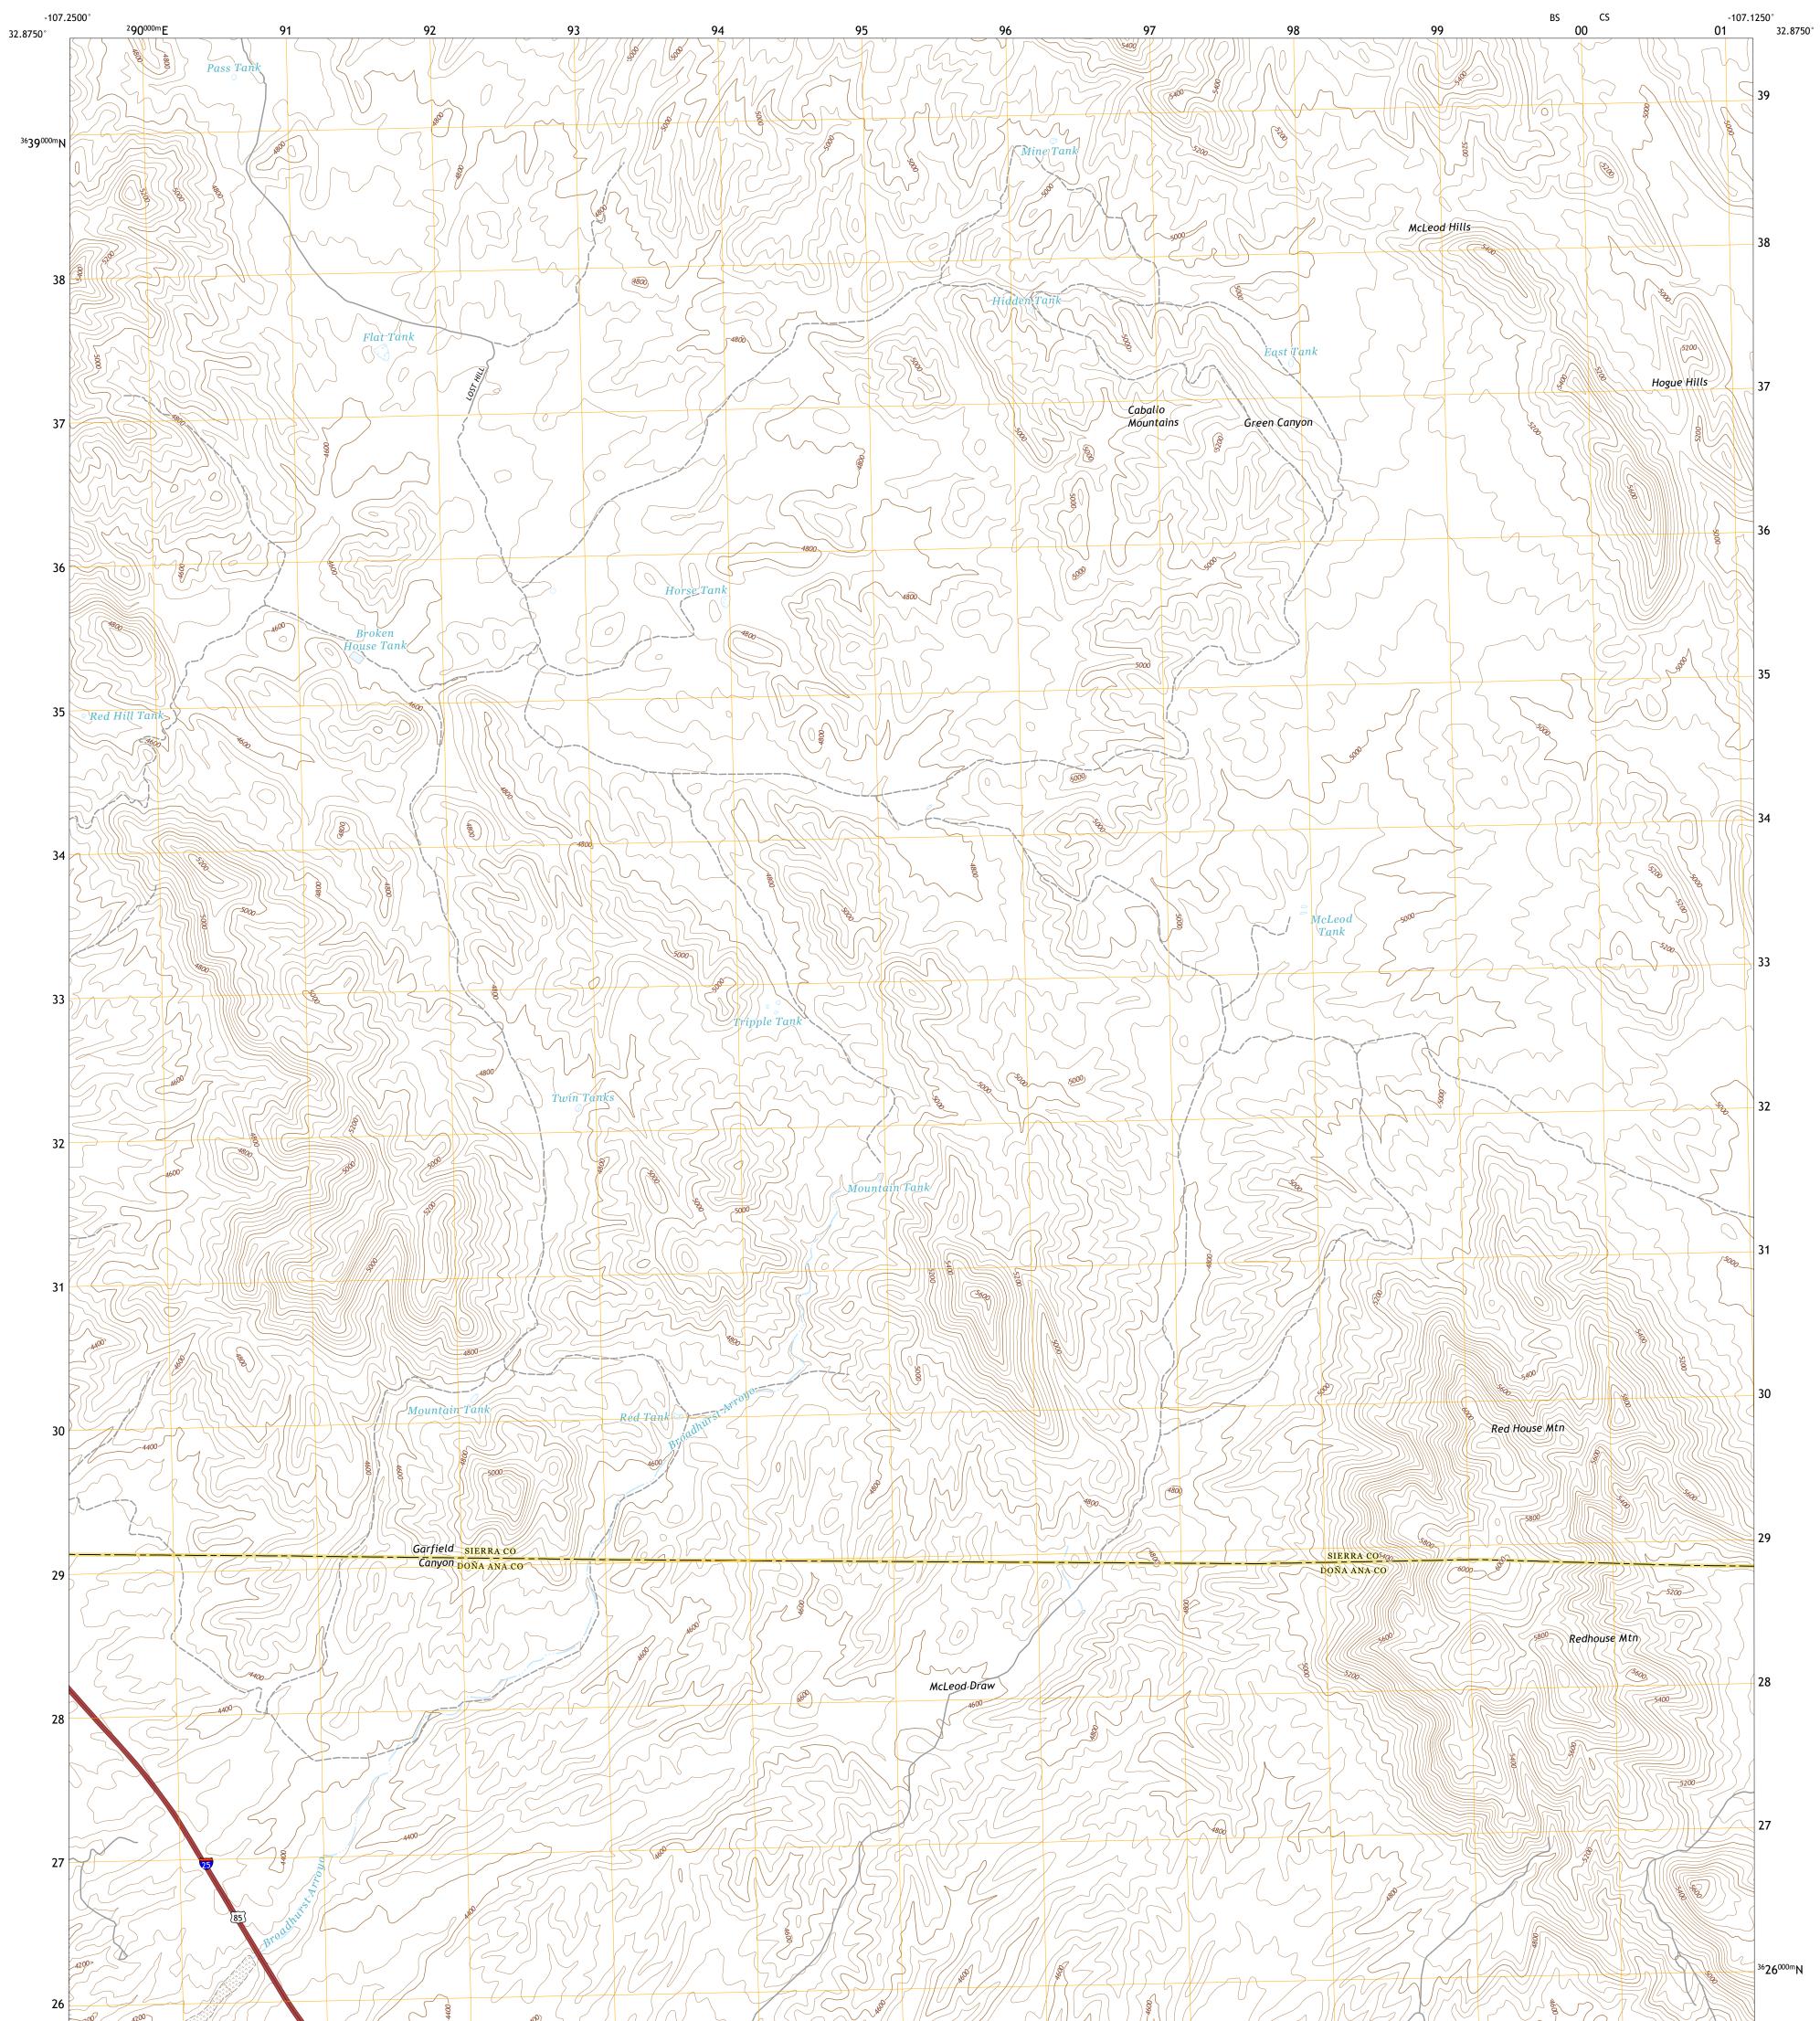

## U.S. DEPARTMENT OF THE INTERIOR U.S. GEOLOGICAL SURVEY

MCLEOD TANK QUADRANGLE NEW MEXICO 7.5-MINUTE SERIES

Produced by the United States Geological Survey North American Datum of 1983 (NAD83) World Geodetic System of 1984 (WGS84). Projection and 1 000-meter grid:Universal Transverse Mercator, Zone 13S This map is not a legal document. Boundaries may be generalized for this map scale. Private lands within government reservations may not be shown. Obtain permission before entering private lands.

Imagery......NAIP, May 2016 - August 2016 Roads......ORIS, 1980 - 1994 Hydrography......GNIS, 1980 - 1994 Hydrography......National Hydrography Dataset, 2005 - 2018 Contours.....National Elevation Dataset, 2001 Boundaries.....Multiple sources; see metadata file 2017 - 2018 Public Land Survey System......BLM, 2019 Wetlands......BWS National Wetlands Inventory 1971 - 1976