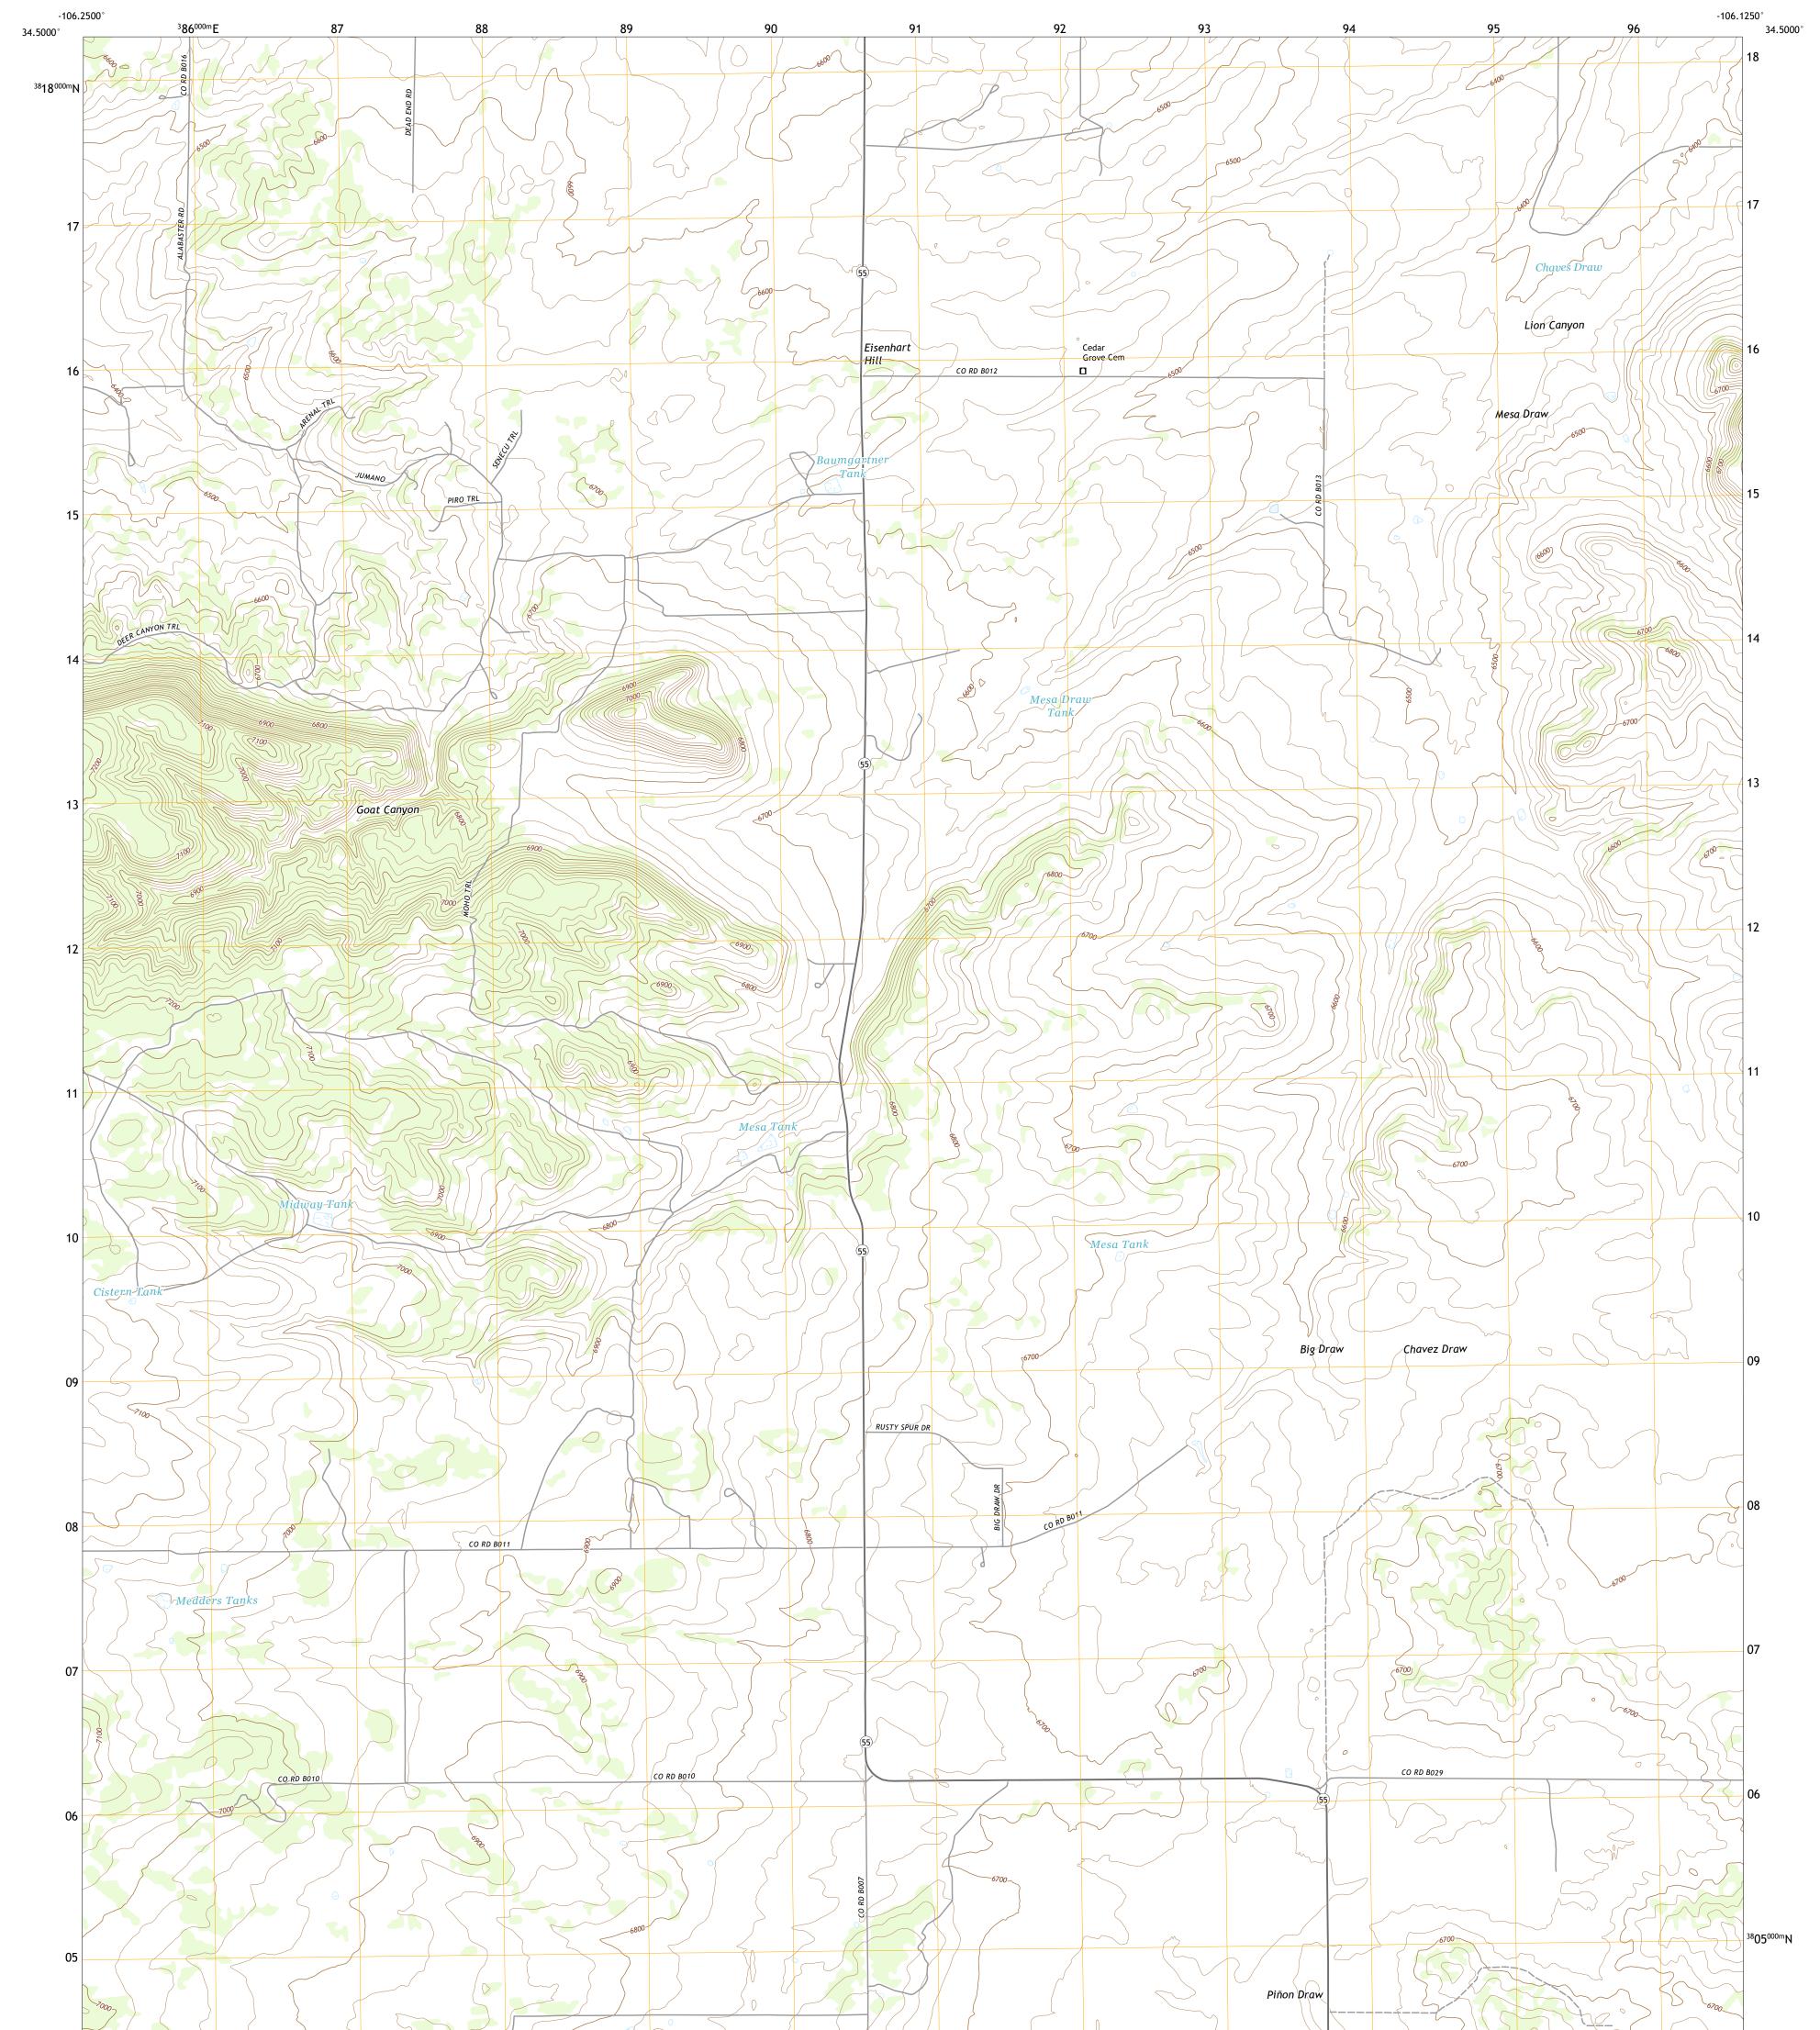

## U.S. DEPARTMENT OF THE INTERIOR U.S. GEOLOGICAL SURVEY

Produced by the United States Geological Survey North American Datum of 1983 (NAD83) World Geodetic System of 1984 (WGS84). Projection and 1 000-meter grid:Universal Transverse Mercator, Zone 13S This map is not a legal document. Boundaries may be generalized for this map scale. Private lands within government reservations may not be shown. Obtain permission before entering private lands.

Imagery......NAIP, July 2016 - August 2016 Roads......ORIS, 1980 - 2019 Hydrography......GNIS, 1980 - 2019 Contours.....National Hydrography Dataset, 2002 - 2019 Contours.....National Elevation Dataset, 2019 Boundaries.....Multiple sources; see metadata file 2017 - 2018 Public Land Survey System......BLM, 2019 Wetlands.....BLM, 2019

## NSN. 7 6 4 3 0 1 6 3 8 3 6 3 4 NGA REF NO. US GS X 2 4 K 2 8 9 0 8