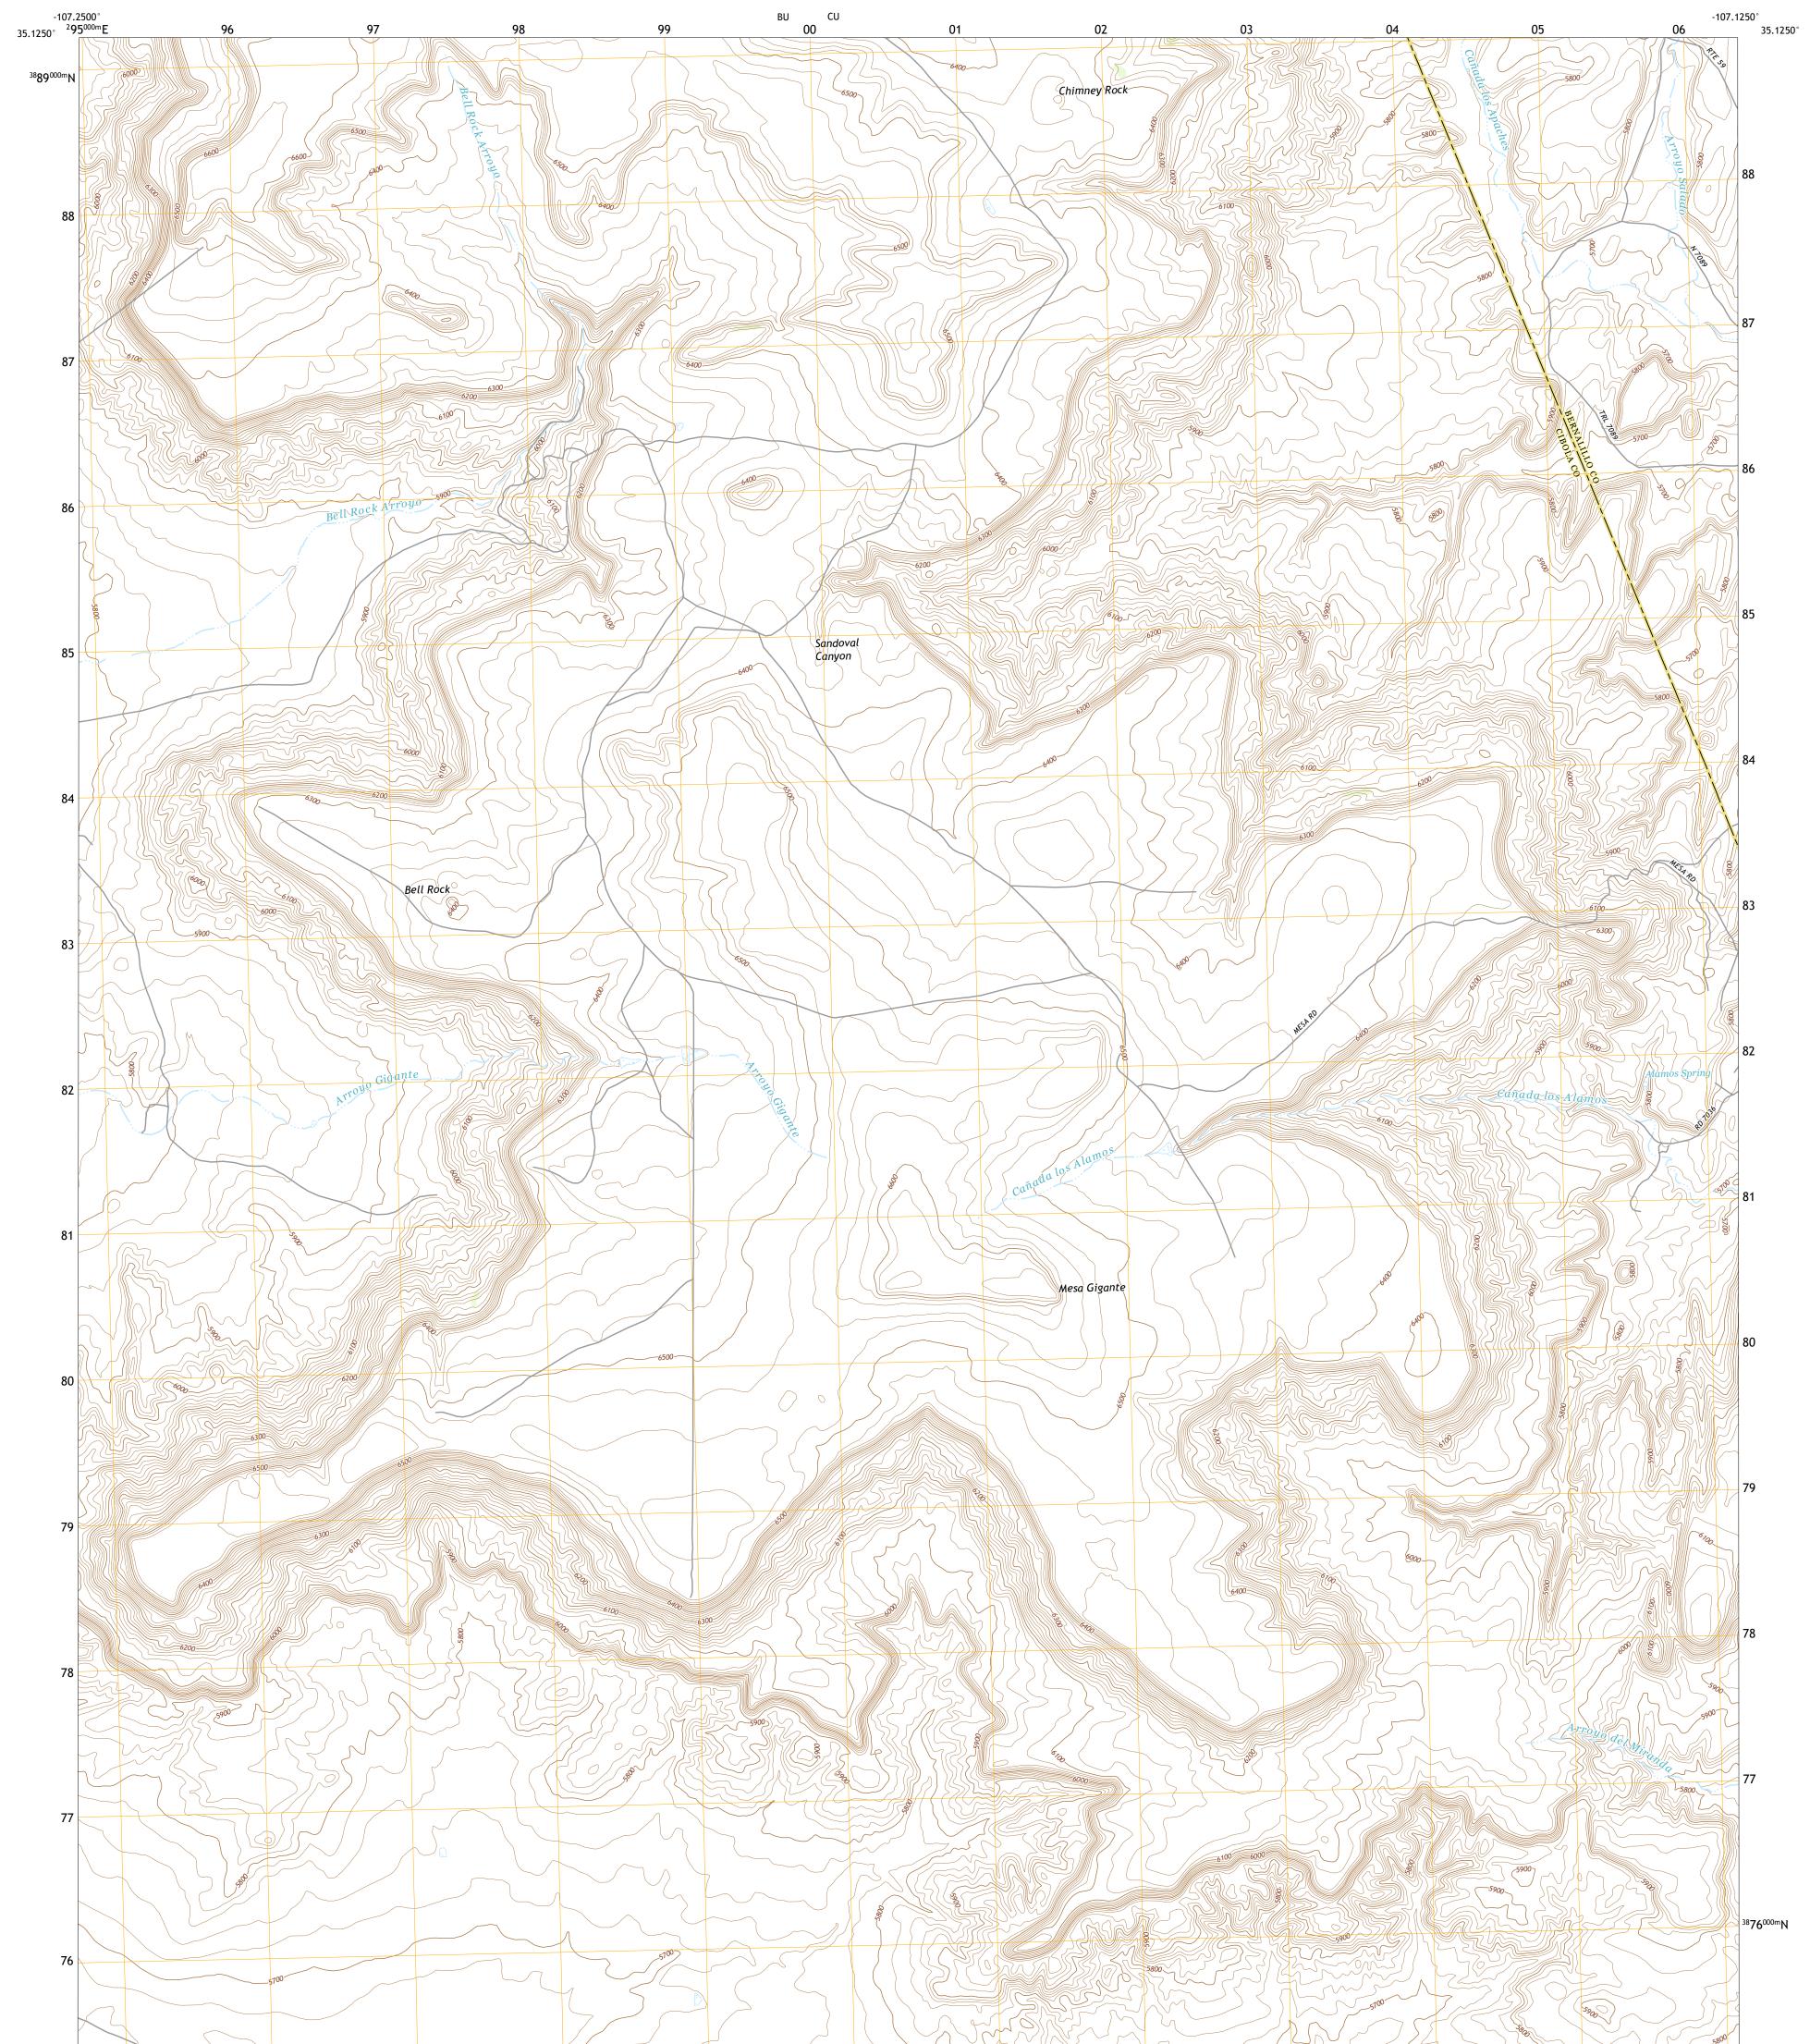

## The National Map US Topo

MESA GIGANTE QUADRANGLE NEW MEXICO 7.5-MINUTE SERIES

**Produced by the United States Geological Survey** North American Datum of 1983 (NAD83) World Geodetic System of 1984 (WGS84). Projection and 1 000-meter grid:Universal Transverse Mercator, Zone 13S This map is not a legal document. Boundaries may be generalized for this map scale. Private lands within government reservations may not be shown. Obtain permission before entering private lands.