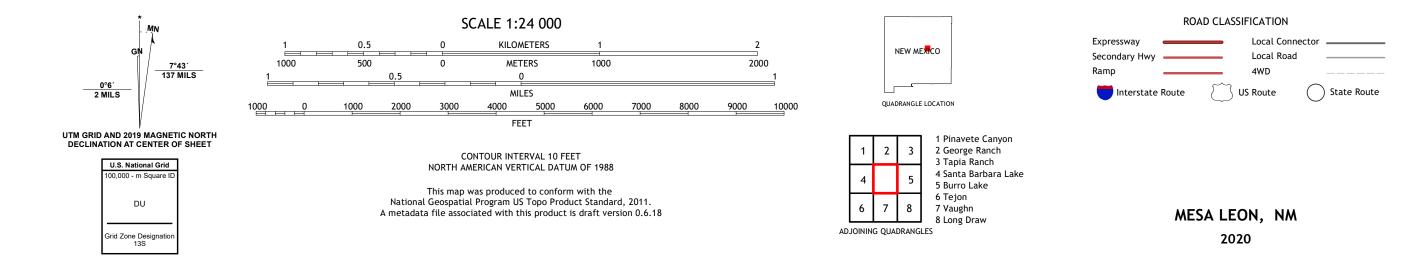

## U.S. DEPARTMENT OF THE INTERIOR U.S. GEOLOGICAL SURVEY

MESA LEON QUADRANGLE NEW MEXICO - GUADALUPE COUNTY 7.5-MINUTE SERIES

Produced by the United States Geological Survey North American Datum of 1983 (NAD83) World Geodetic System of 1984 (WGS84). Projection and 1 000-meter grid:Universal Transverse Mercator, Zone 13S This map is not a legal document. Boundaries may be generalized for this map scale. Private lands within government reservations may not be shown. Obtain permission before entering private lands.