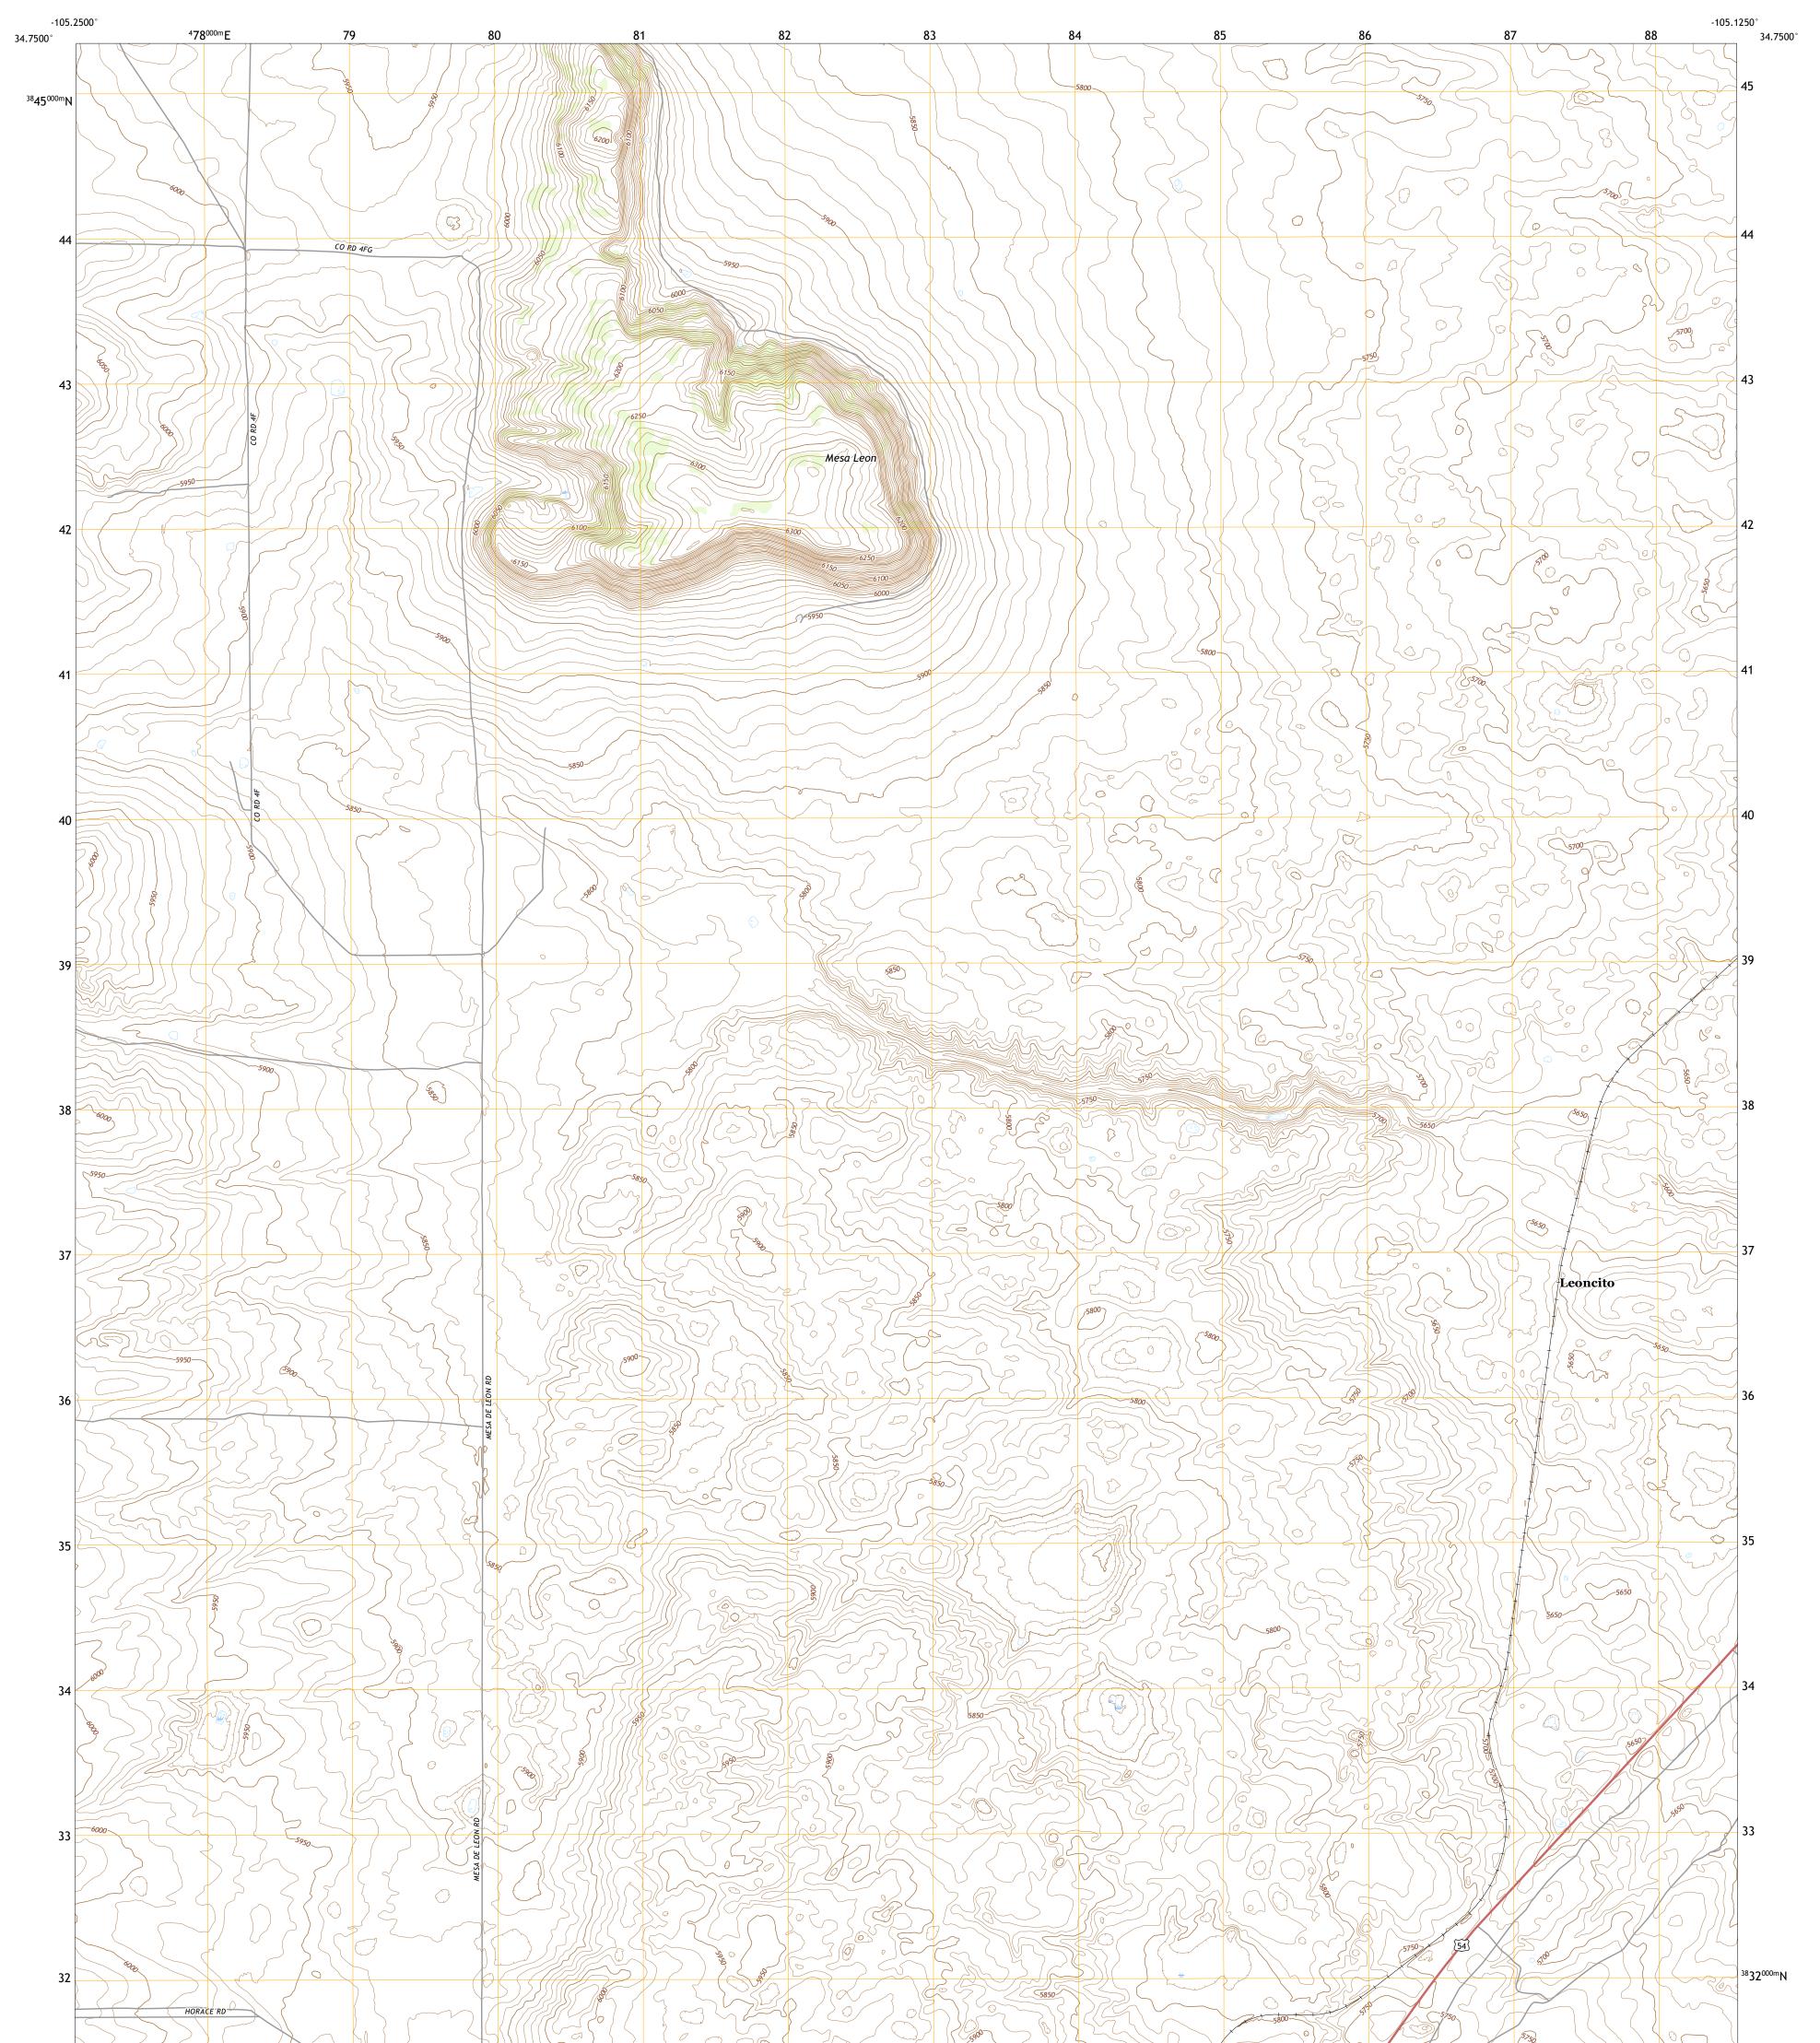

## U.S. DEPARTMENT OF THE INTERIOR U.S. GEOLOGICAL SURVEY

MESA LEON QUADRANGLE NEW MEXICO - GUADALUPE COUNTY 7.5-MINUTE SERIES

Produced by the United States Geological Survey North American Datum of 1983 (NAD83) World Geodetic System of 1984 (WGS84). Projection and 1 000-meter grid:Universal Transverse Mercator, Zone 13S This map is not a legal document. Boundaries may be generalized for this map scale. Private lands within government reservations may not be shown. Obtain permission before entering private lands.

 Imagery.......NAIP, May 2016 - August 2016

 Roads......U.S.
 Census
 Bureau, 2016

 Names......GNIS, 1980

 Hydrography.....National Hydrography Dataset, 1899 - 2018

 Contours.....National Elevation Dataset, 2019

 Boundaries.....Multiple sources; see metadata file 2017 - 2018

 Public Land Survey System.......BLM, 2019

 Wetlands......FWS
 National Wetlands
 Inventory 1983