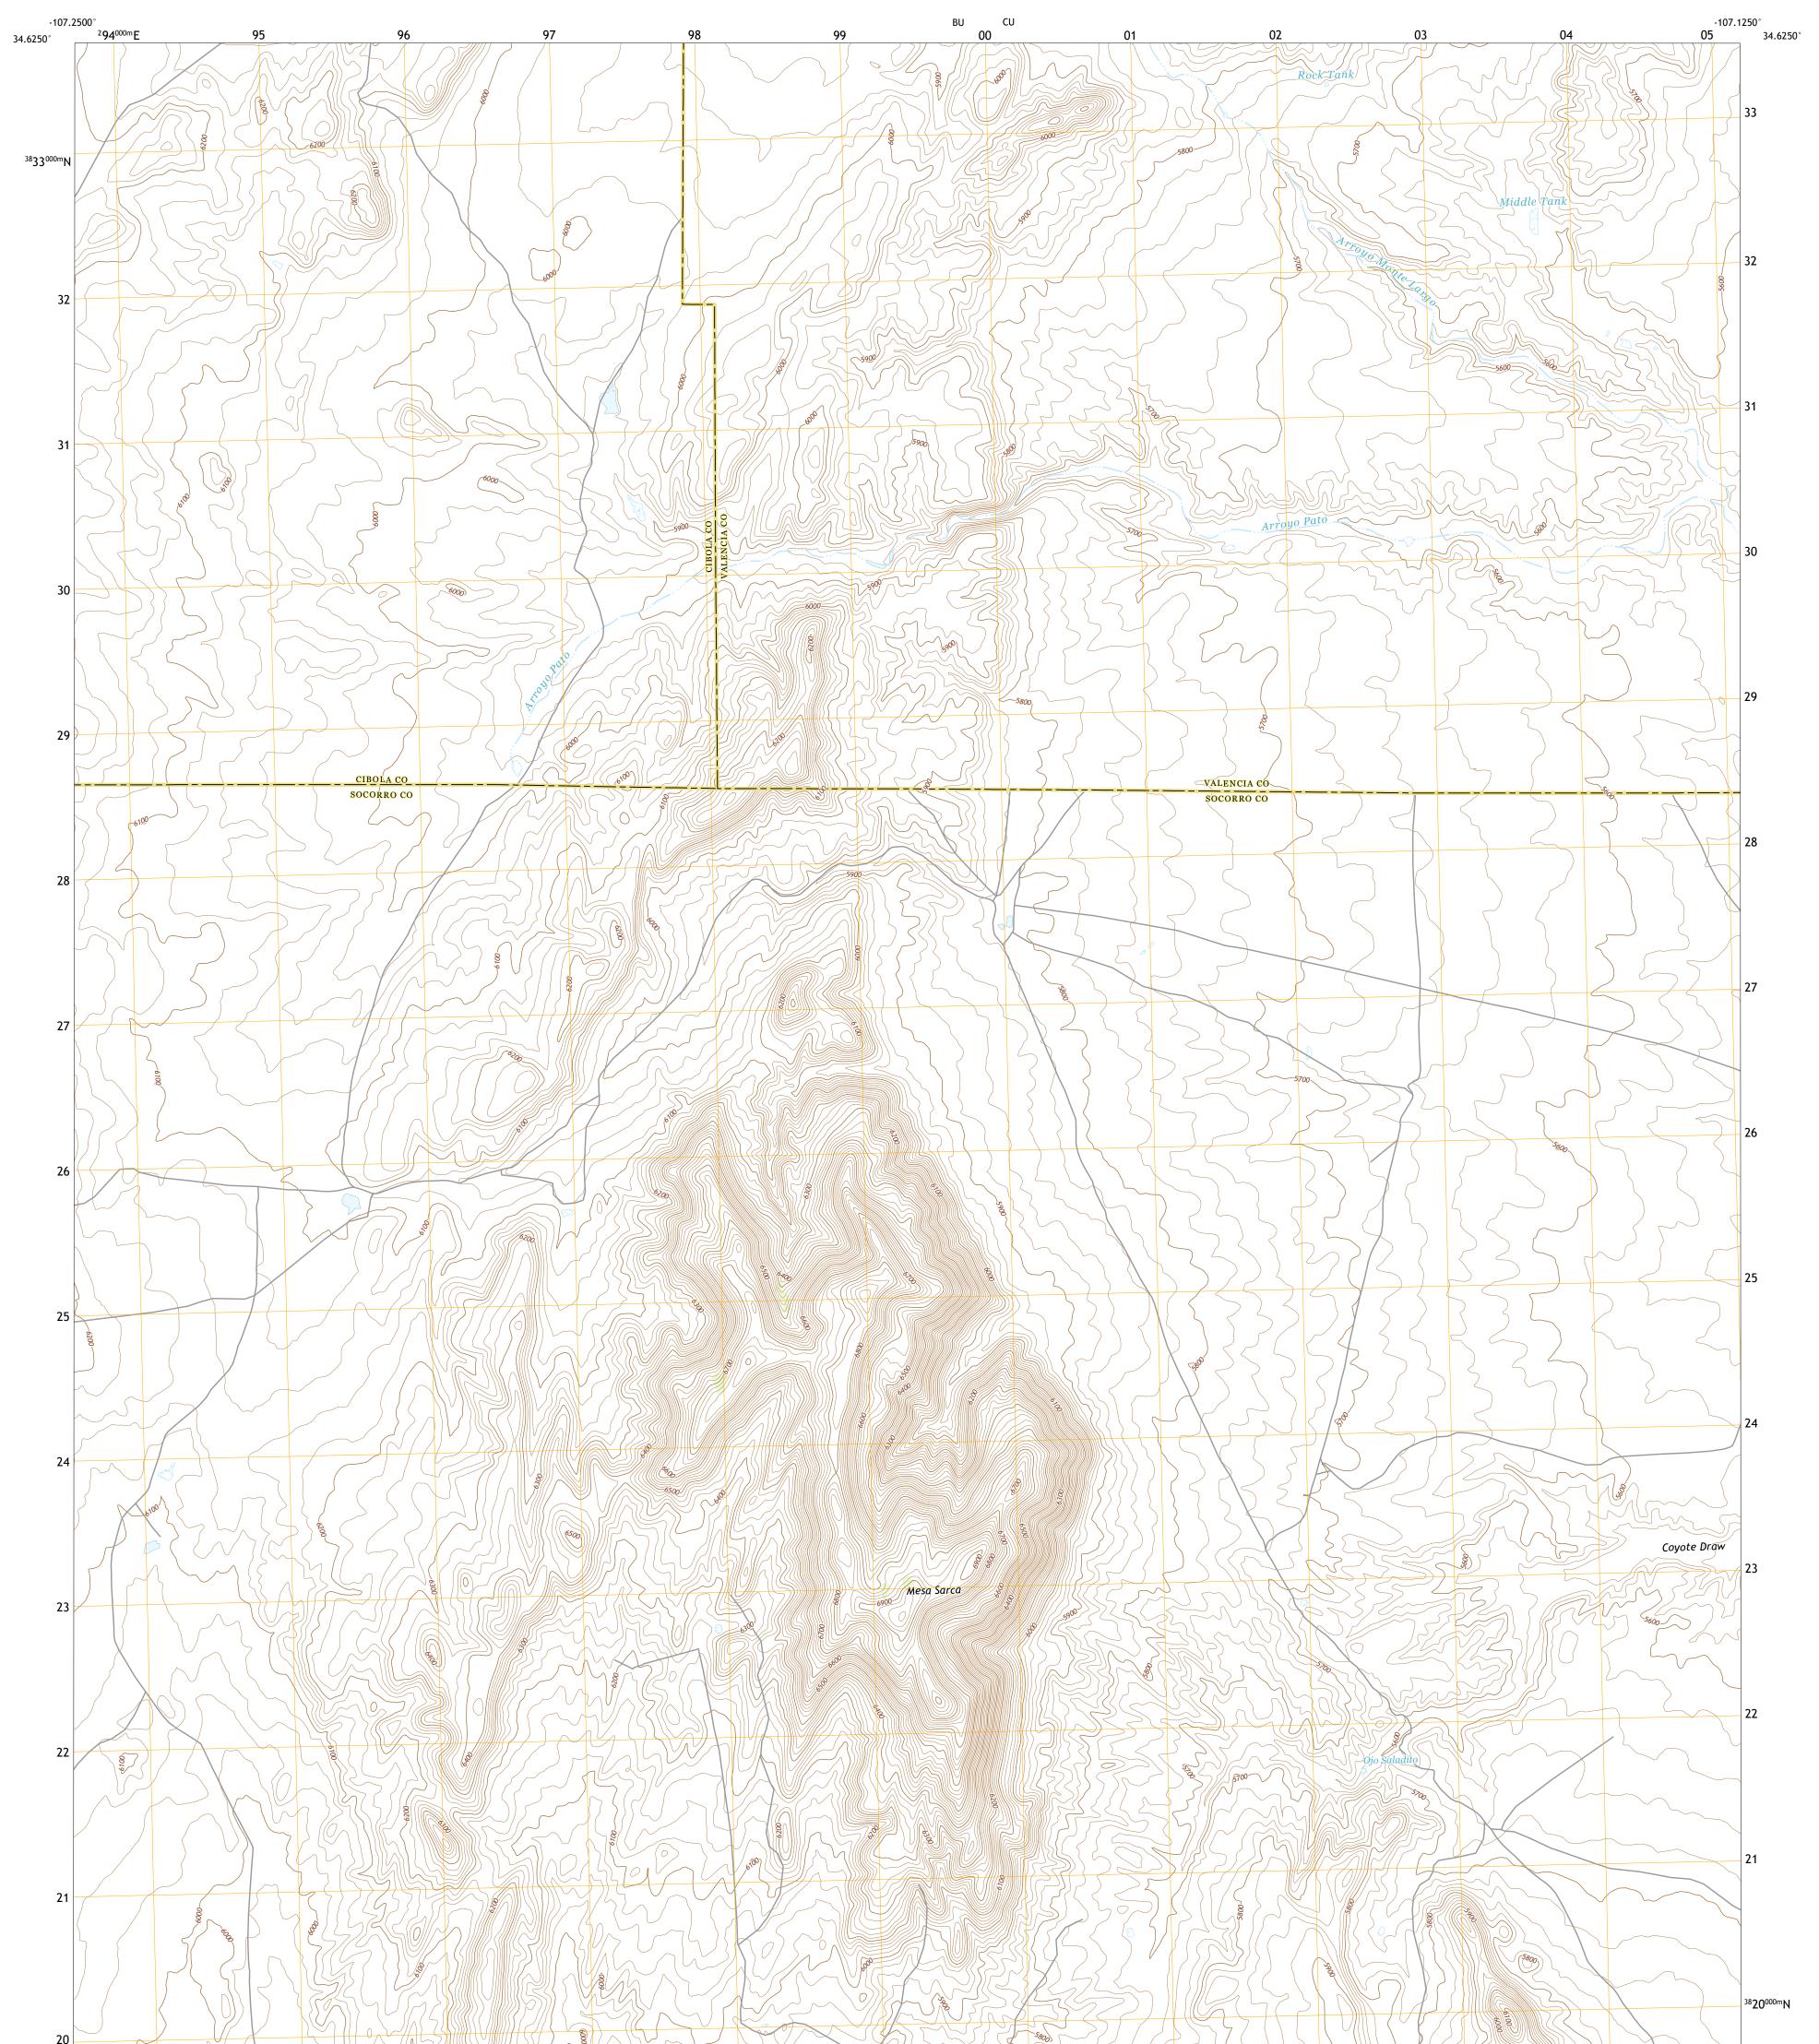

## U.S. DEPARTMENT OF THE INTERIOR U.S. GEOLOGICAL SURVEY

MESA SARCA QUADRANGLE NEW MEXICO 7.5-MINUTE SERIES

Produced by the United States Geological Survey North American Datum of 1983 (NAD83) World Geodetic System of 1984 (WGS84). Projection and 1 000-meter grid:Universal Transverse Mercator, Zone 13S This map is not a legal document. Boundaries may be generalized for this map scale. Private lands within government reservations may not be shown. Obtain permission before entering private lands.

Imagery......NAIP, June 2016 - August 2016 Roads......ONIP, June 2016 - August 2016 Names......GNIS, 1980 - 2011 Hydrography......GNIS, 1980 - 2011 Contours.....National Hydrography Dataset, 2004 - 2019 Contours.....National Elevation Dataset, 1999 Boundaries.....Multiple sources; see metadata file 2017 - 2018 Public Land Survey System......BLM, 2019 Wetlands......BLM, 2019