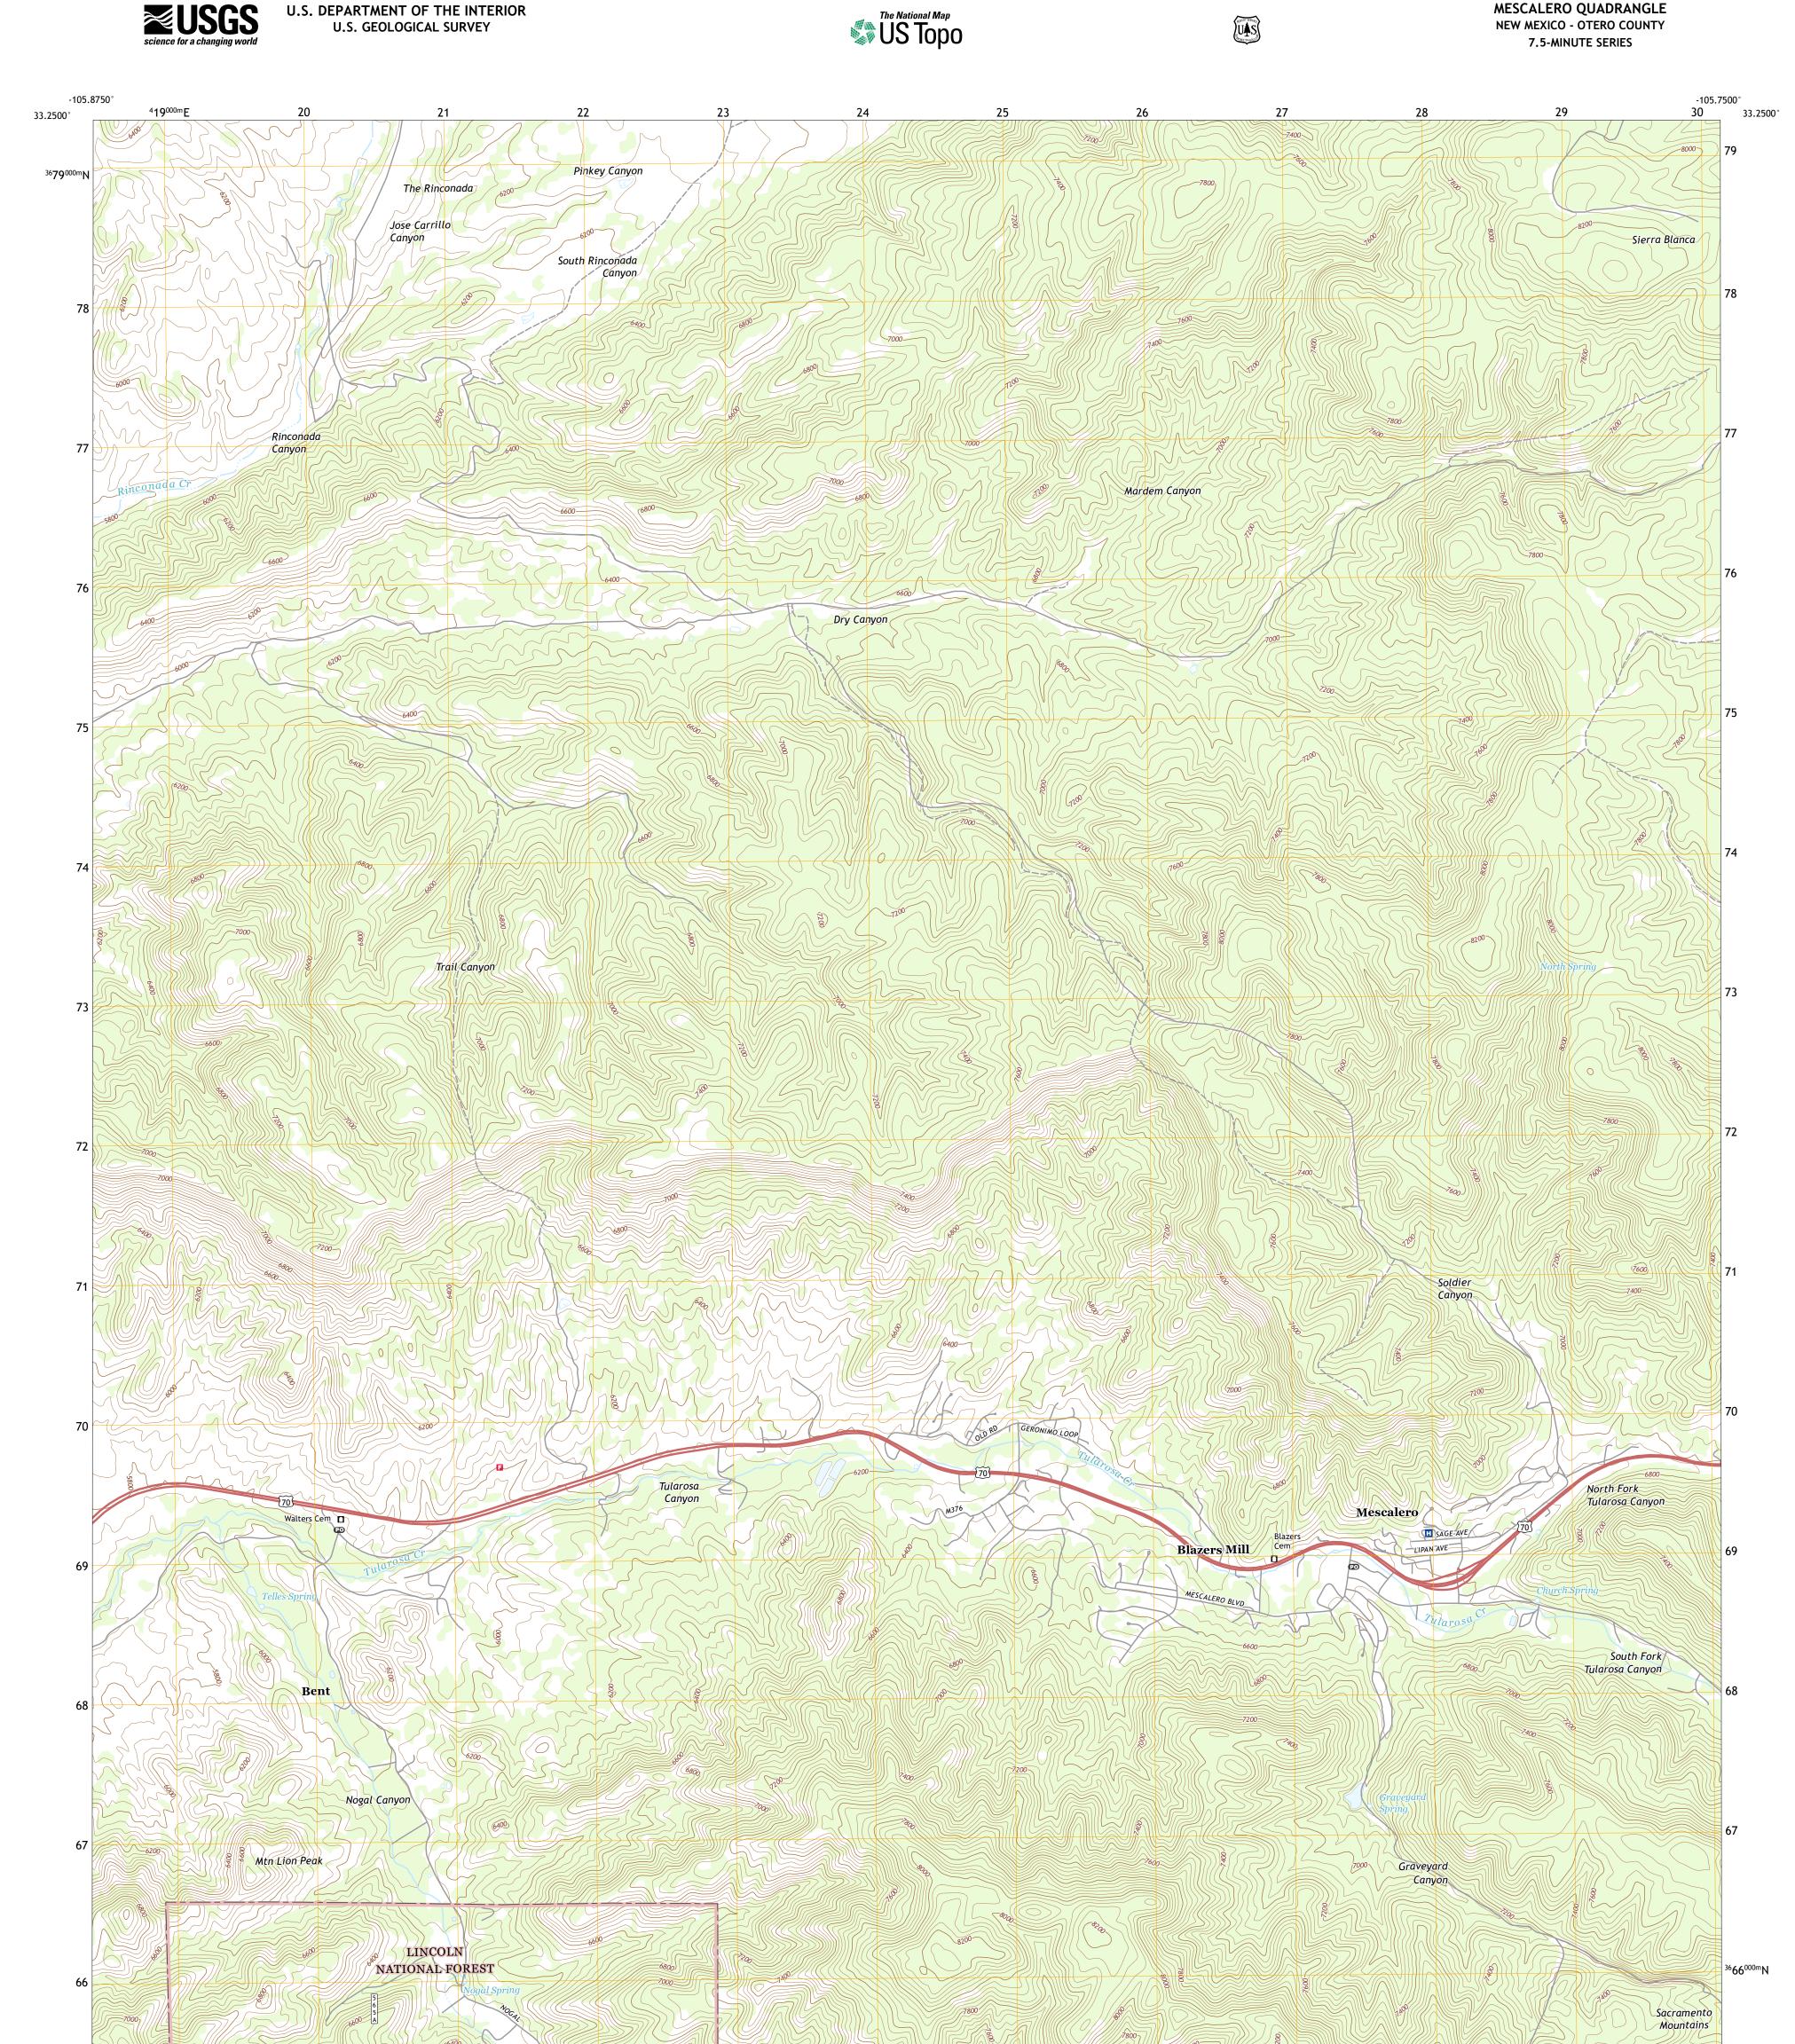

**Produced by the United States Geological Survey** North American Datum of 1983 (NAD83) World Geodetic System of 1984 (WGS84). Projection and 1 000-meter grid:Universal Transverse Mercator, Zone 13S This map is not a legal document. Boundaries may be generalized for this map scale. Private lands within government reservations may not be shown. Obtain permission before entering private lands.

Imagery......NAIP, May 2016 - August 2016 Roads.....U.S. Census Bureau, 2016 Roads within US Forest Service Lands.......FSTopo Data with limited Forest Service updates, 2013 - 2016 Names......GNIS, 1980 - 2019 Hydrography......GNIS, 1980 - 2019 Hydrography.....National Hydrography Dataset, 2001 - 2018 Contours.....Multiple sources; see metadata file 2017 - 2018 Public Land Survey System......BLM,