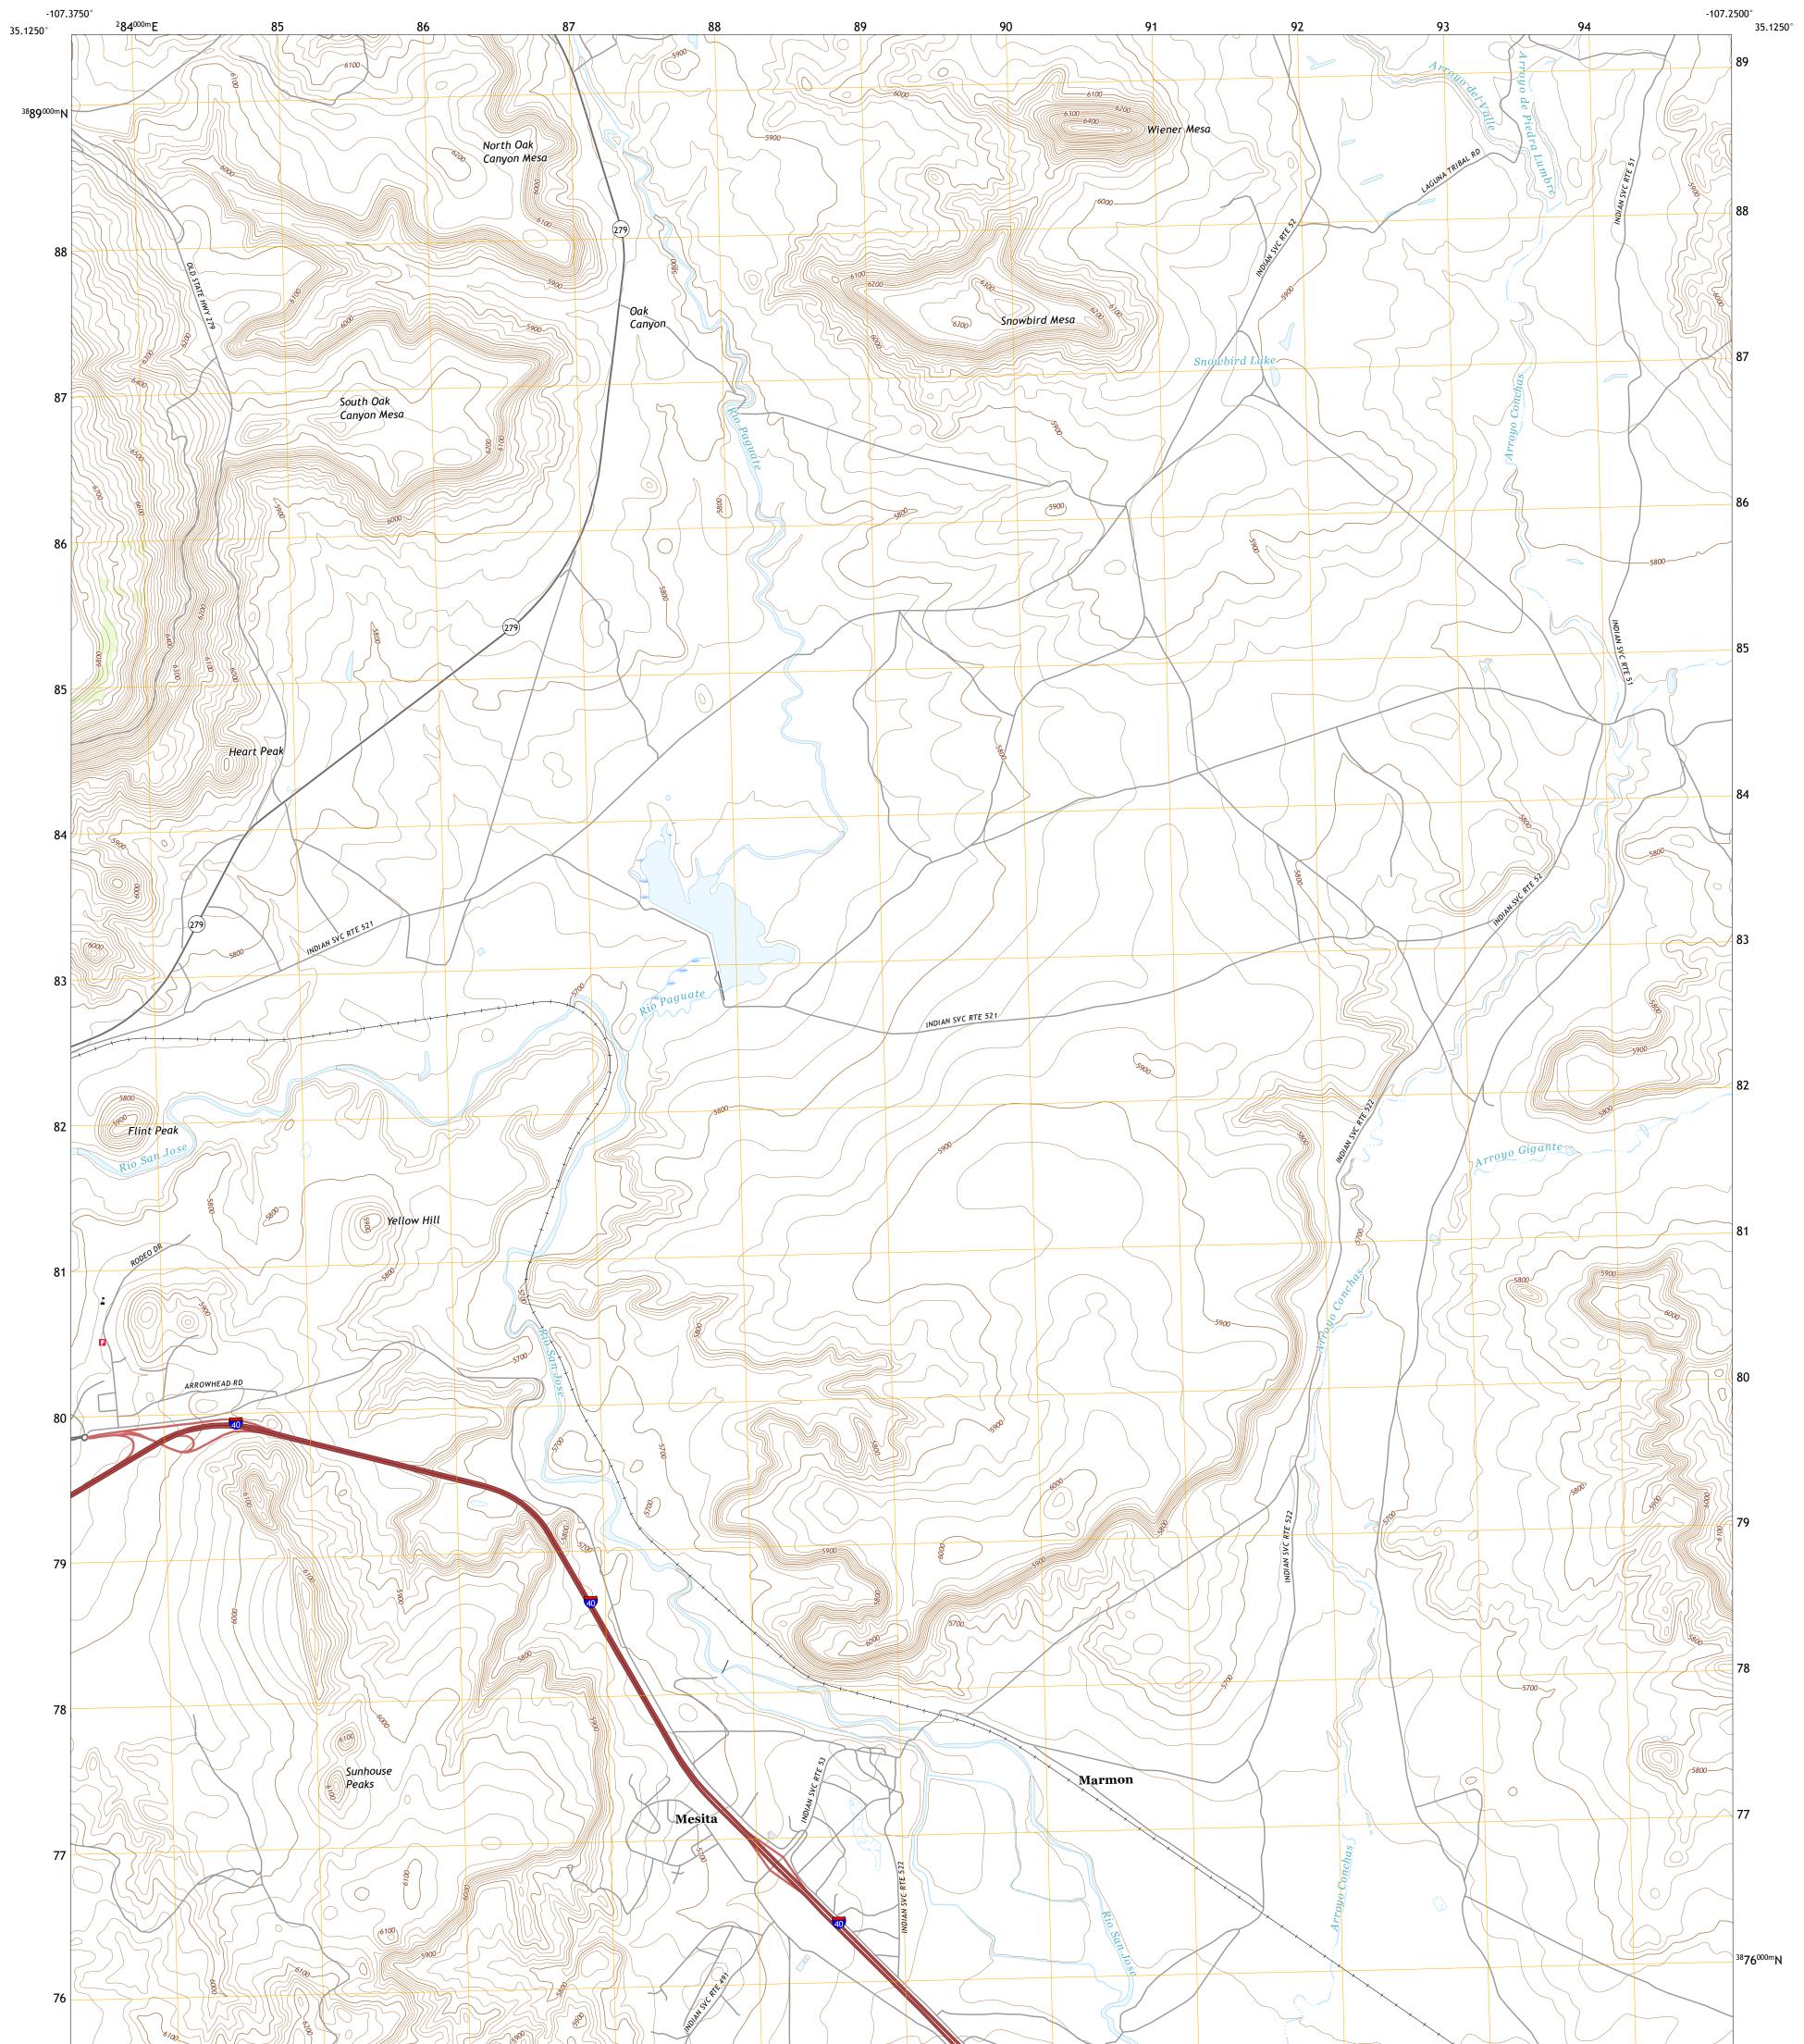

## U.S. DEPARTMENT OF THE INTERIOR U.S. GEOLOGICAL SURVEY

Produced by the United States Geological Survey North American Datum of 1983 (NAD83) World Geodetic System of 1984 (WGS84). Projection and 1 000-meter grid:Universal Transverse Mercator, Zone 13S This map is not a legal document. Boundaries may be generalized for this map scale. Private lands within government reservations may not be shown. Obtain permission before entering private lands.

Imagery......NAIP, June 2016 - August 2016 Roads......ONIP, June 2016 - August 2016 Names......GNIS, 1980 - 2019 Hydrography......GNIS, 1980 - 2019 Contours.....National Hydrography Dataset, 2002 - 2019 Contours.....National Elevation Dataset, 2000 - 2019 Boundaries.....Multiple sources; see metadata file 2017 - 2018 Public Land Survey System.....BLM, 2019 Wetlands.....BLM, 2019