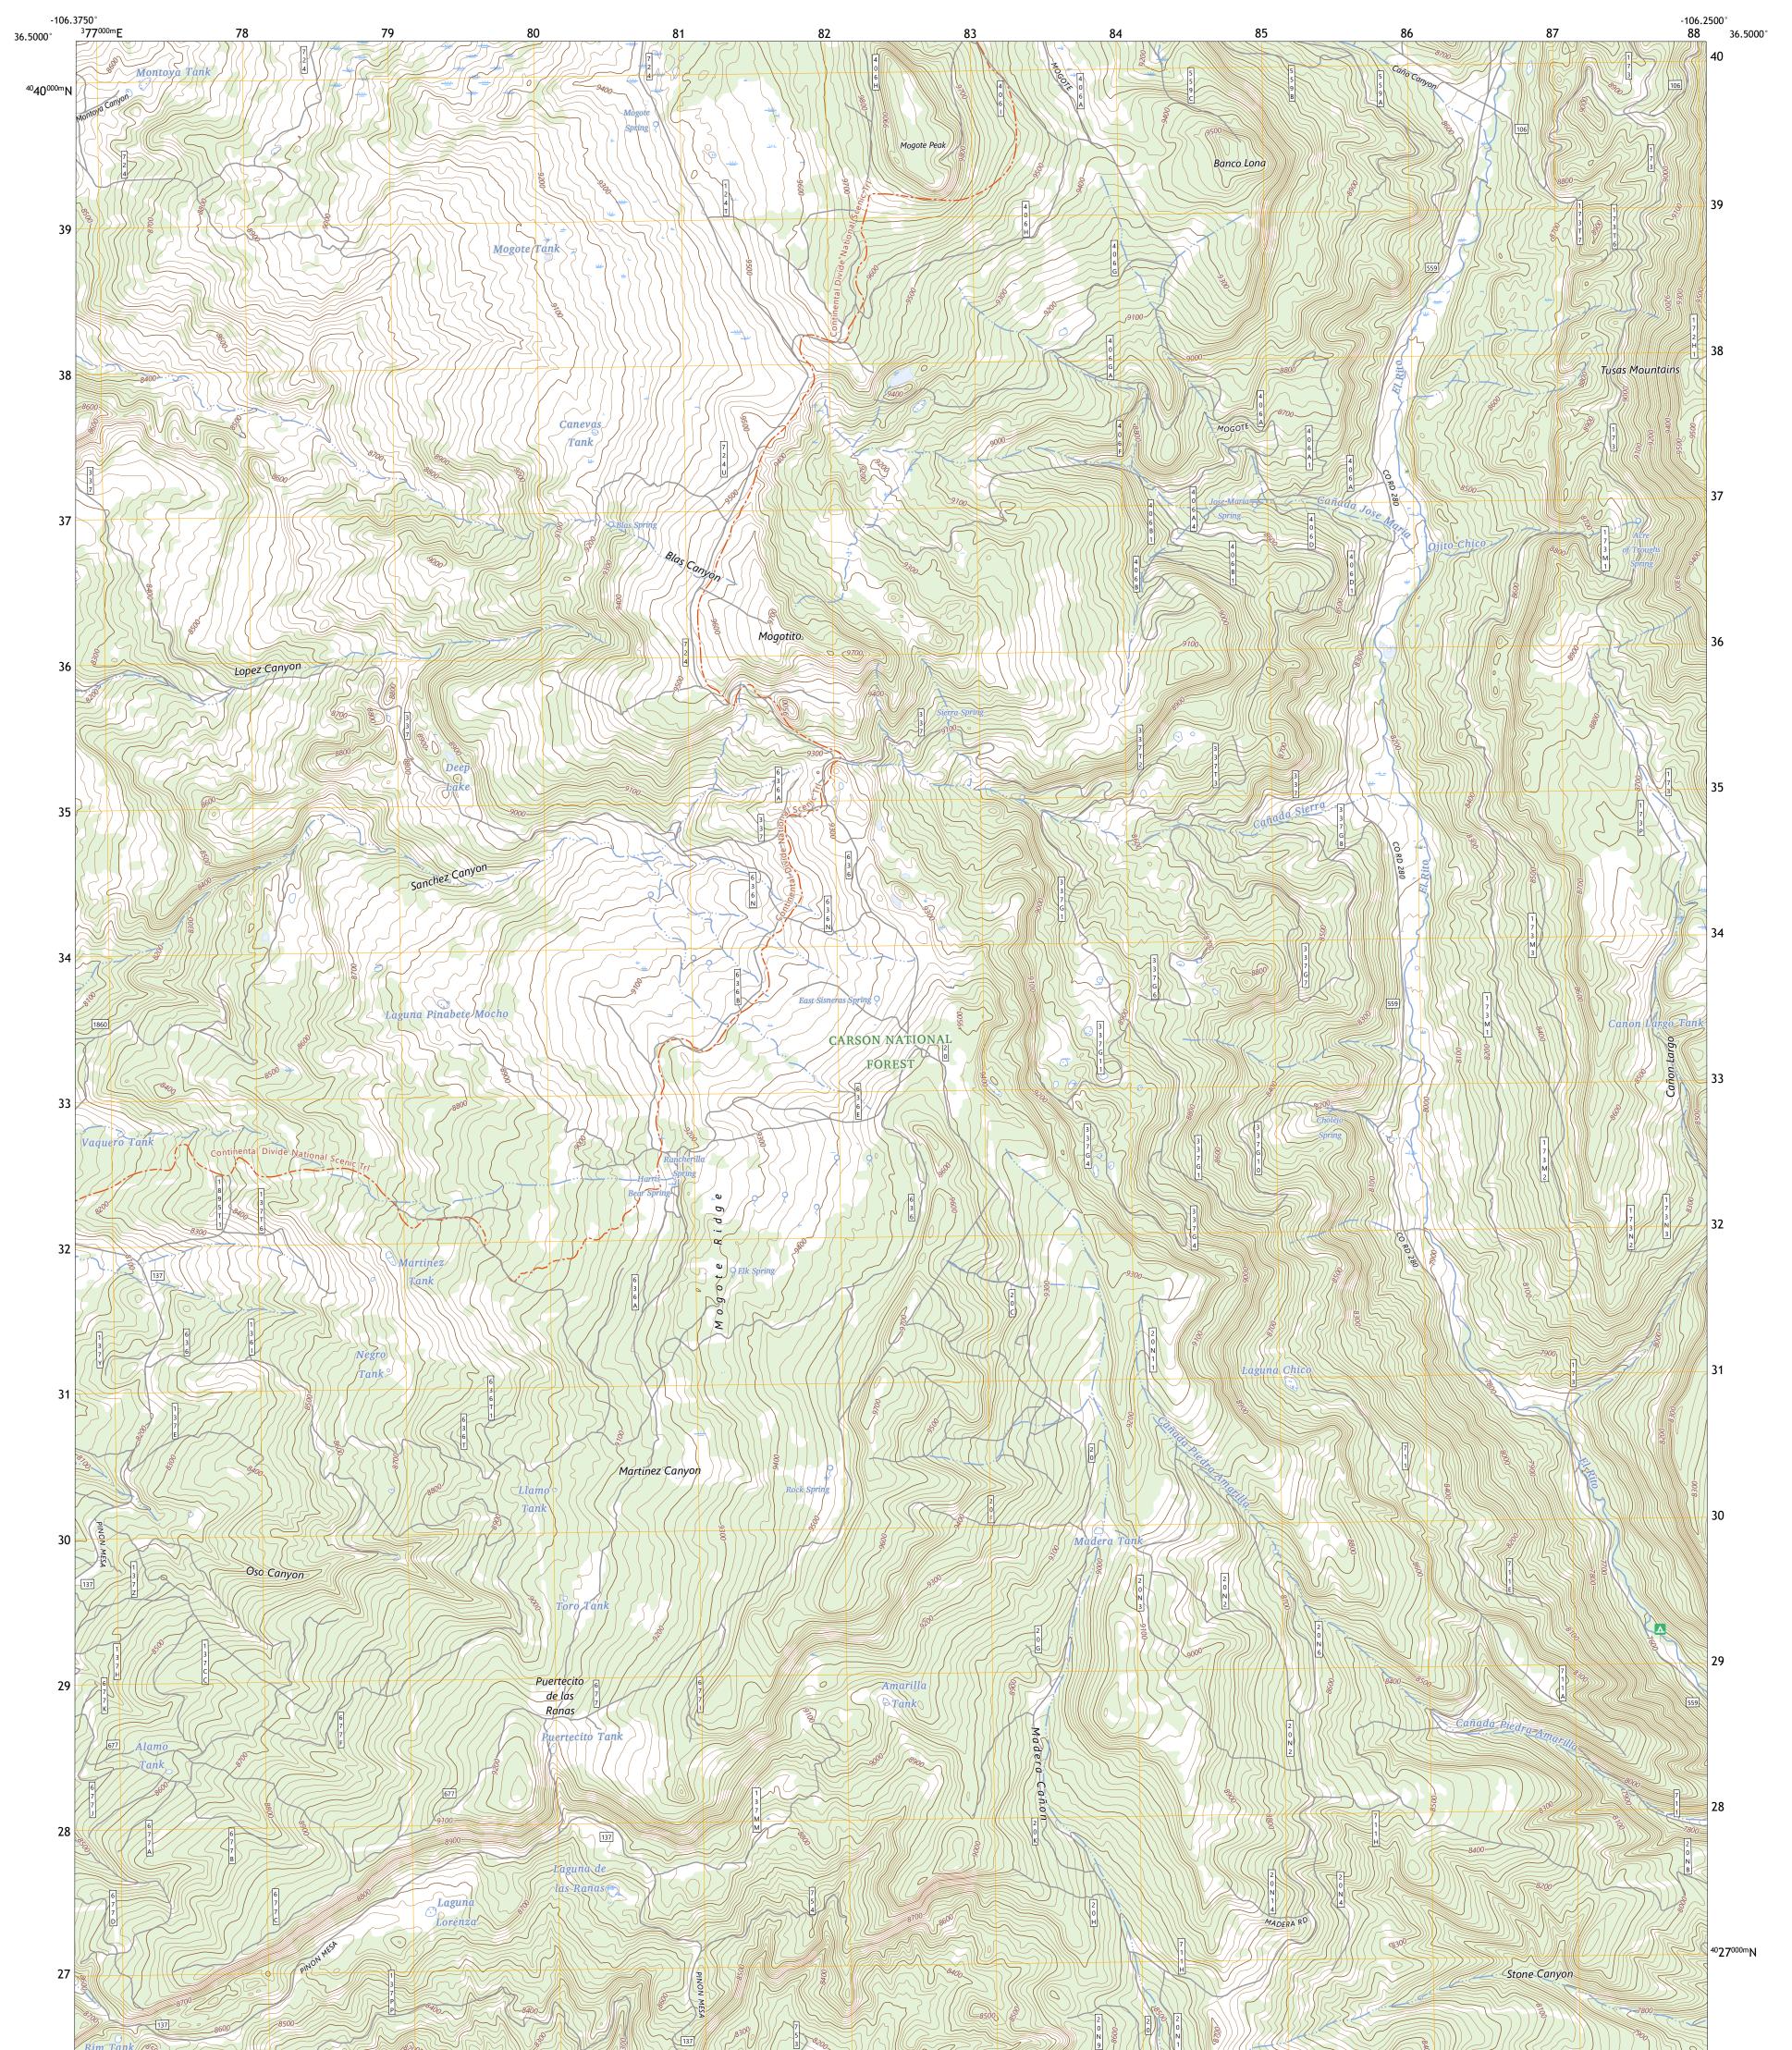

## U.S. DEPARTMENT OF THE INTERIOR U.S. GEOLOGICAL SURVEY

FOREST SERVICE

MOGOTE PEAK QUADRANGLE NEW MEXICO - RIO ARRIBA COUNTY 7.5-MINUTE SERIES

Produced by the United States Geological Survey North American Datum of 1983 (NAD83) World Geodetic System of 1984 (WGS84). Projection and 1 000-meter grid:Universal Transverse Mercator, Zone 13S This map is not a legal document. Boundaries may be generalized for this map scale. Private lands within government reservations may not be shown. Obtain permission before entering private lands.

Check with local Forest Service unit for current travel conditions and restrictions.

MOGOTE PEAK, NM

2023

NSN. 7643016383686 NGA REF NO.U SG S X 24 K 29 749