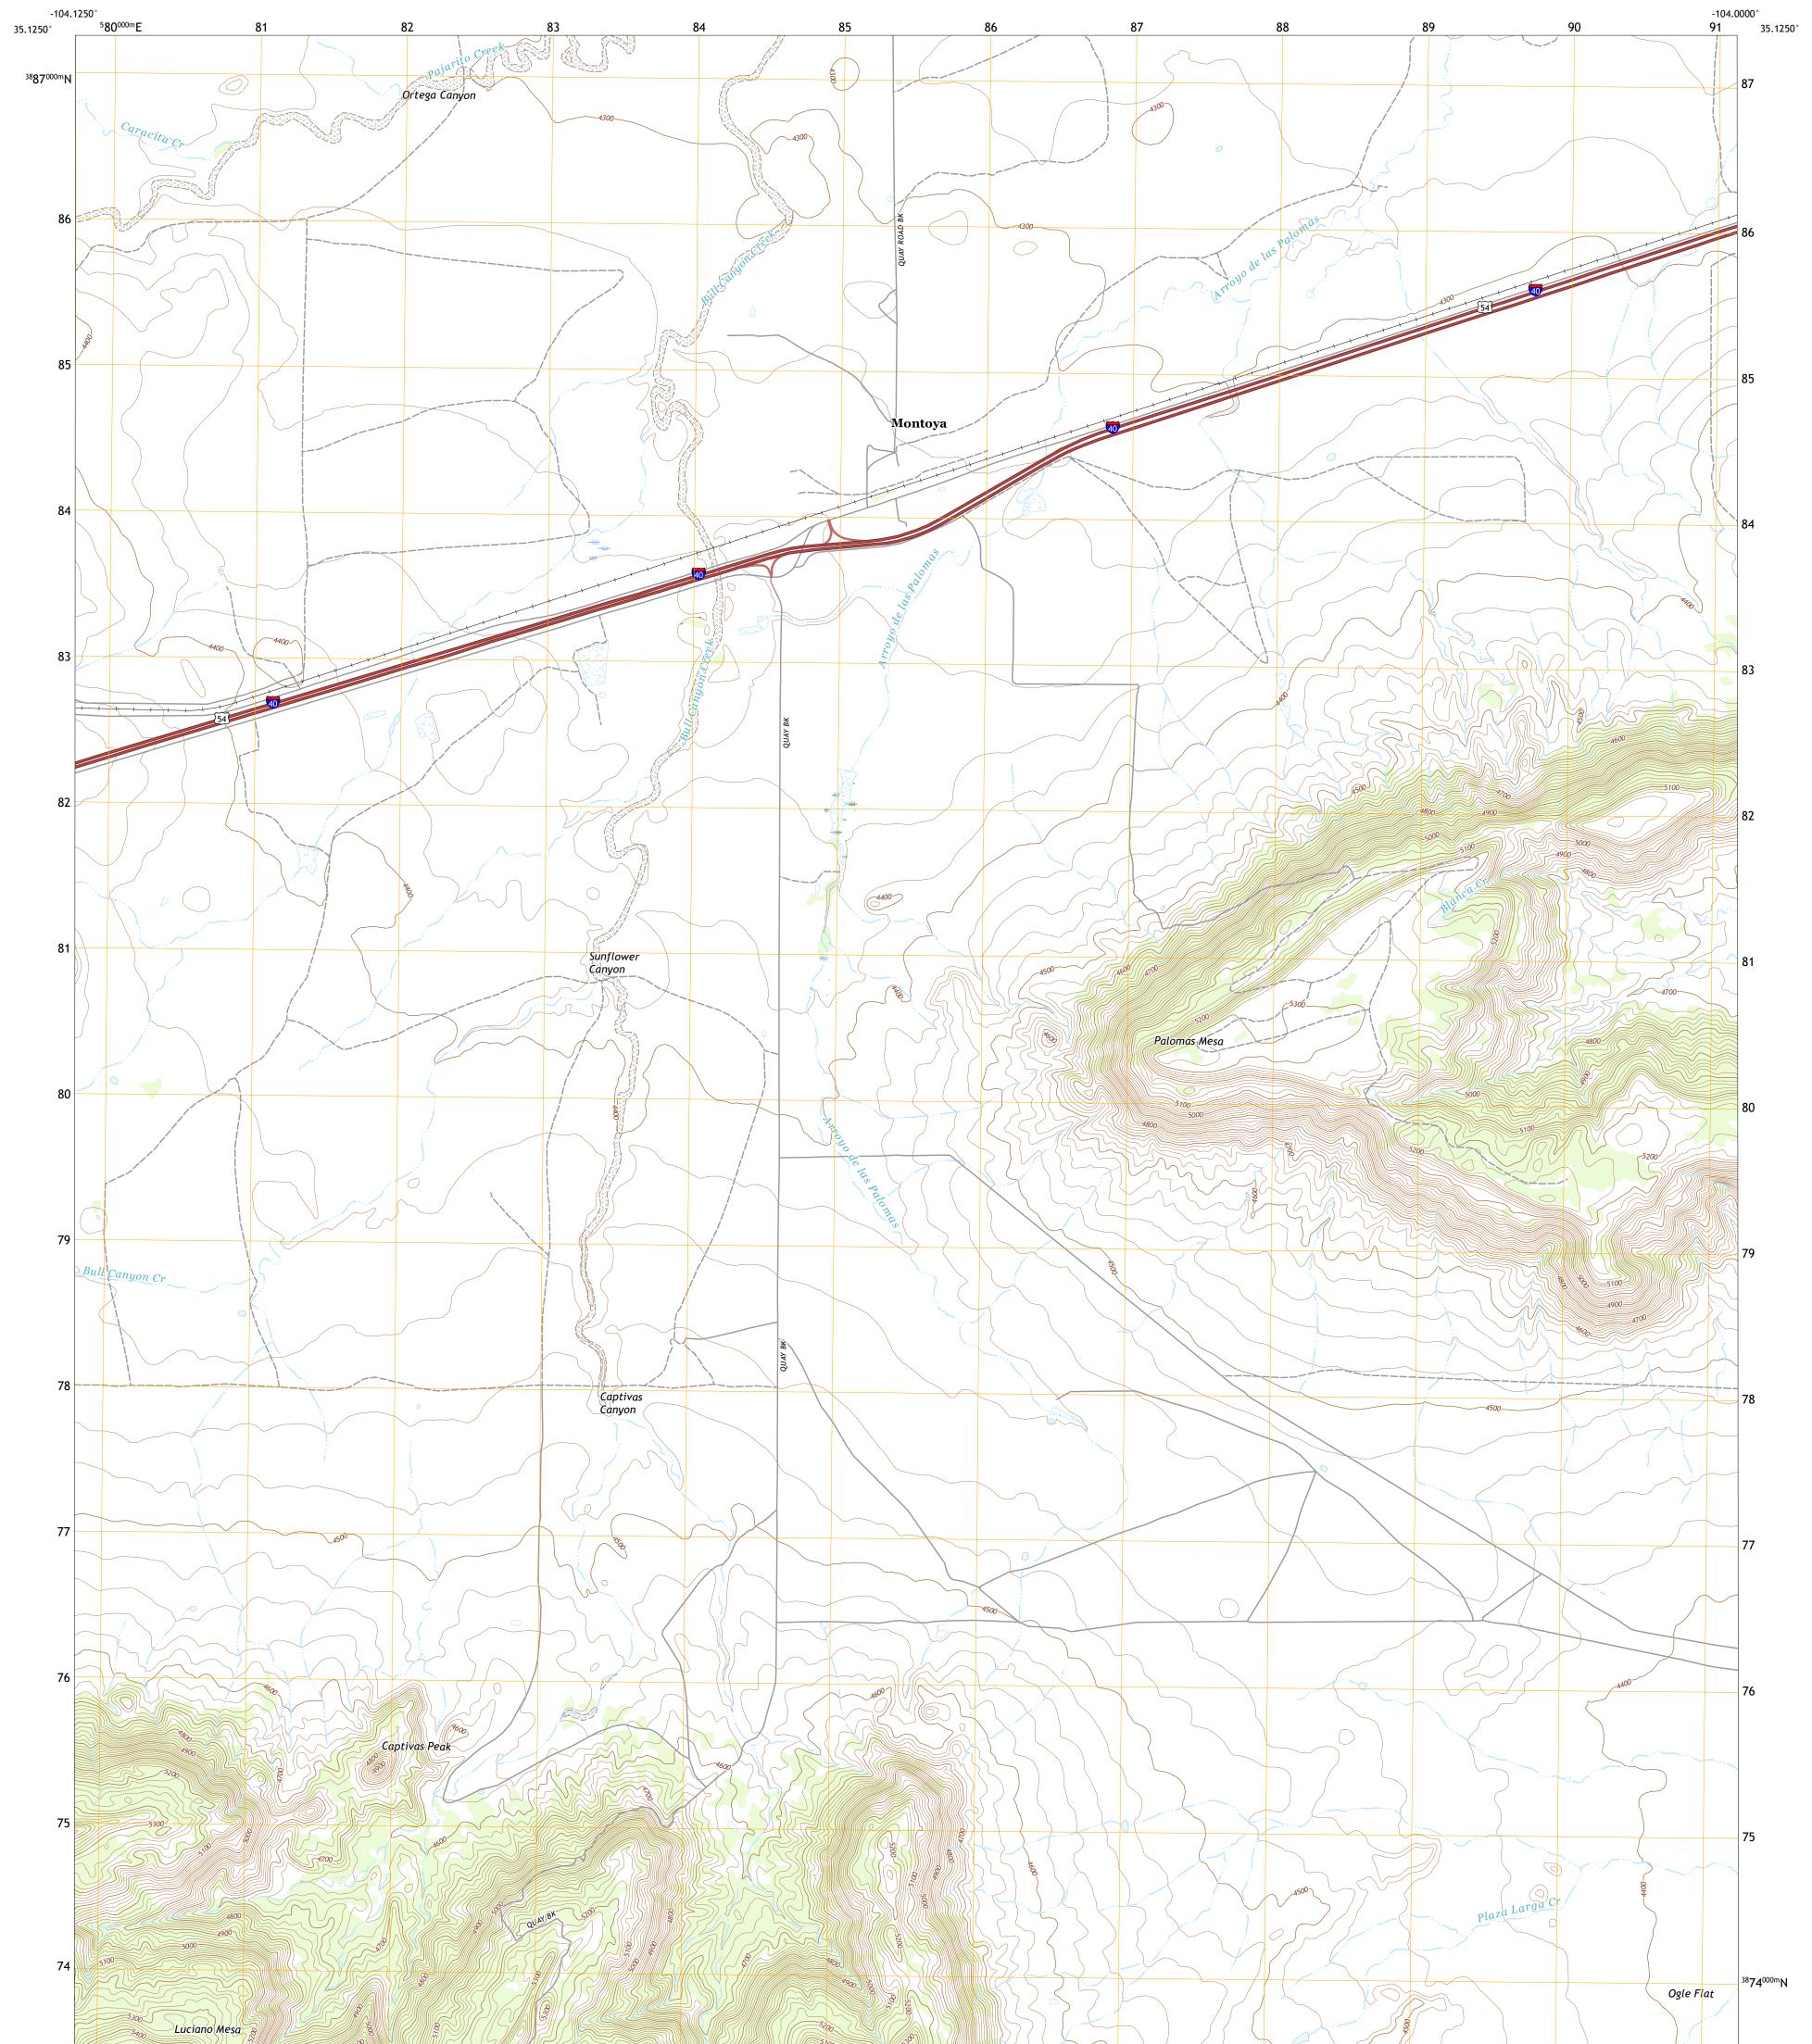

## U.S. DEPARTMENT OF THE INTERIOR U.S. GEOLOGICAL SURVEY

Produced by the United States Geological Survey North American Datum of 1983 (NAD83) World Geodetic System of 1984 (WGS84). Projection and 1 000-meter grid:Universal Transverse Mercator, Zone 13S This map is not a legal document. Boundaries may be generalized for this map scale. Private lands within government reservations may not be shown. Obtain permission before entering private lands.

Imagery......NAIP, May 2016 - August 2016Roads......U.S.CensusBureau,2016Names......GNIS,1980Hydrography.....National Hydrography Dataset,1899 - 2018Contours.....National Elevation Dataset,1998Boundaries.....Multiple sources;see metadataFibelic Land Survey System......BLM,2019Wetlands.....FWSNational WetlandsInventory2003 - 2005

## NSN. 7 6 4 3 0 1 6 3 8 3 6 9 3 NGA REF NO. USGSX24 K 2 9 9 6