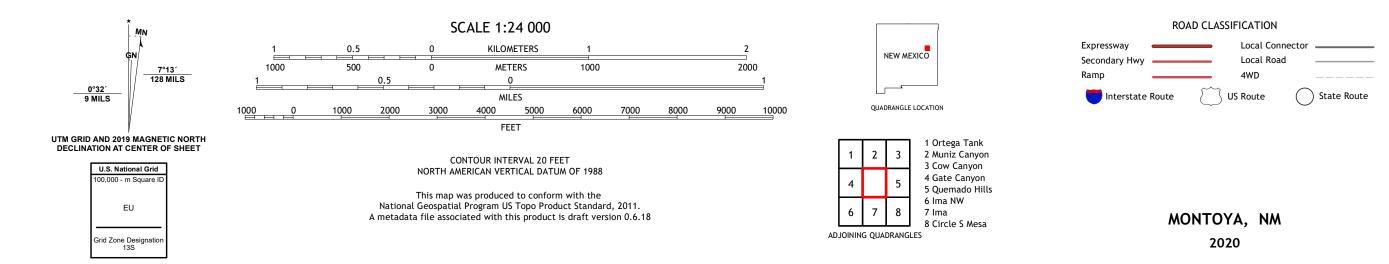

## U.S. DEPARTMENT OF THE INTERIOR U.S. GEOLOGICAL SURVEY

Produced by the United States Geological Survey North American Datum of 1983 (NAD83) World Geodetic System of 1984 (WGS84). Projection and 1 000-meter grid:Universal Transverse Mercator, Zone 13S This map is not a legal document. Boundaries may be generalized for this map scale. Private lands within government reservations may not be shown. Obtain permission before entering private lands.

Imagery......NAIP, May 2016 - August 2016Roads......U.S.CensusBureau,2016Names......GNIS,1980Hydrography.....National Hydrography Dataset,1899 - 2018Contours.....National Elevation Dataset,1998Boundaries.....Multiple sources;see metadataFibelic Land Survey System......BLM,2019Wetlands.....FWSNational WetlandsInventory2003 - 2005