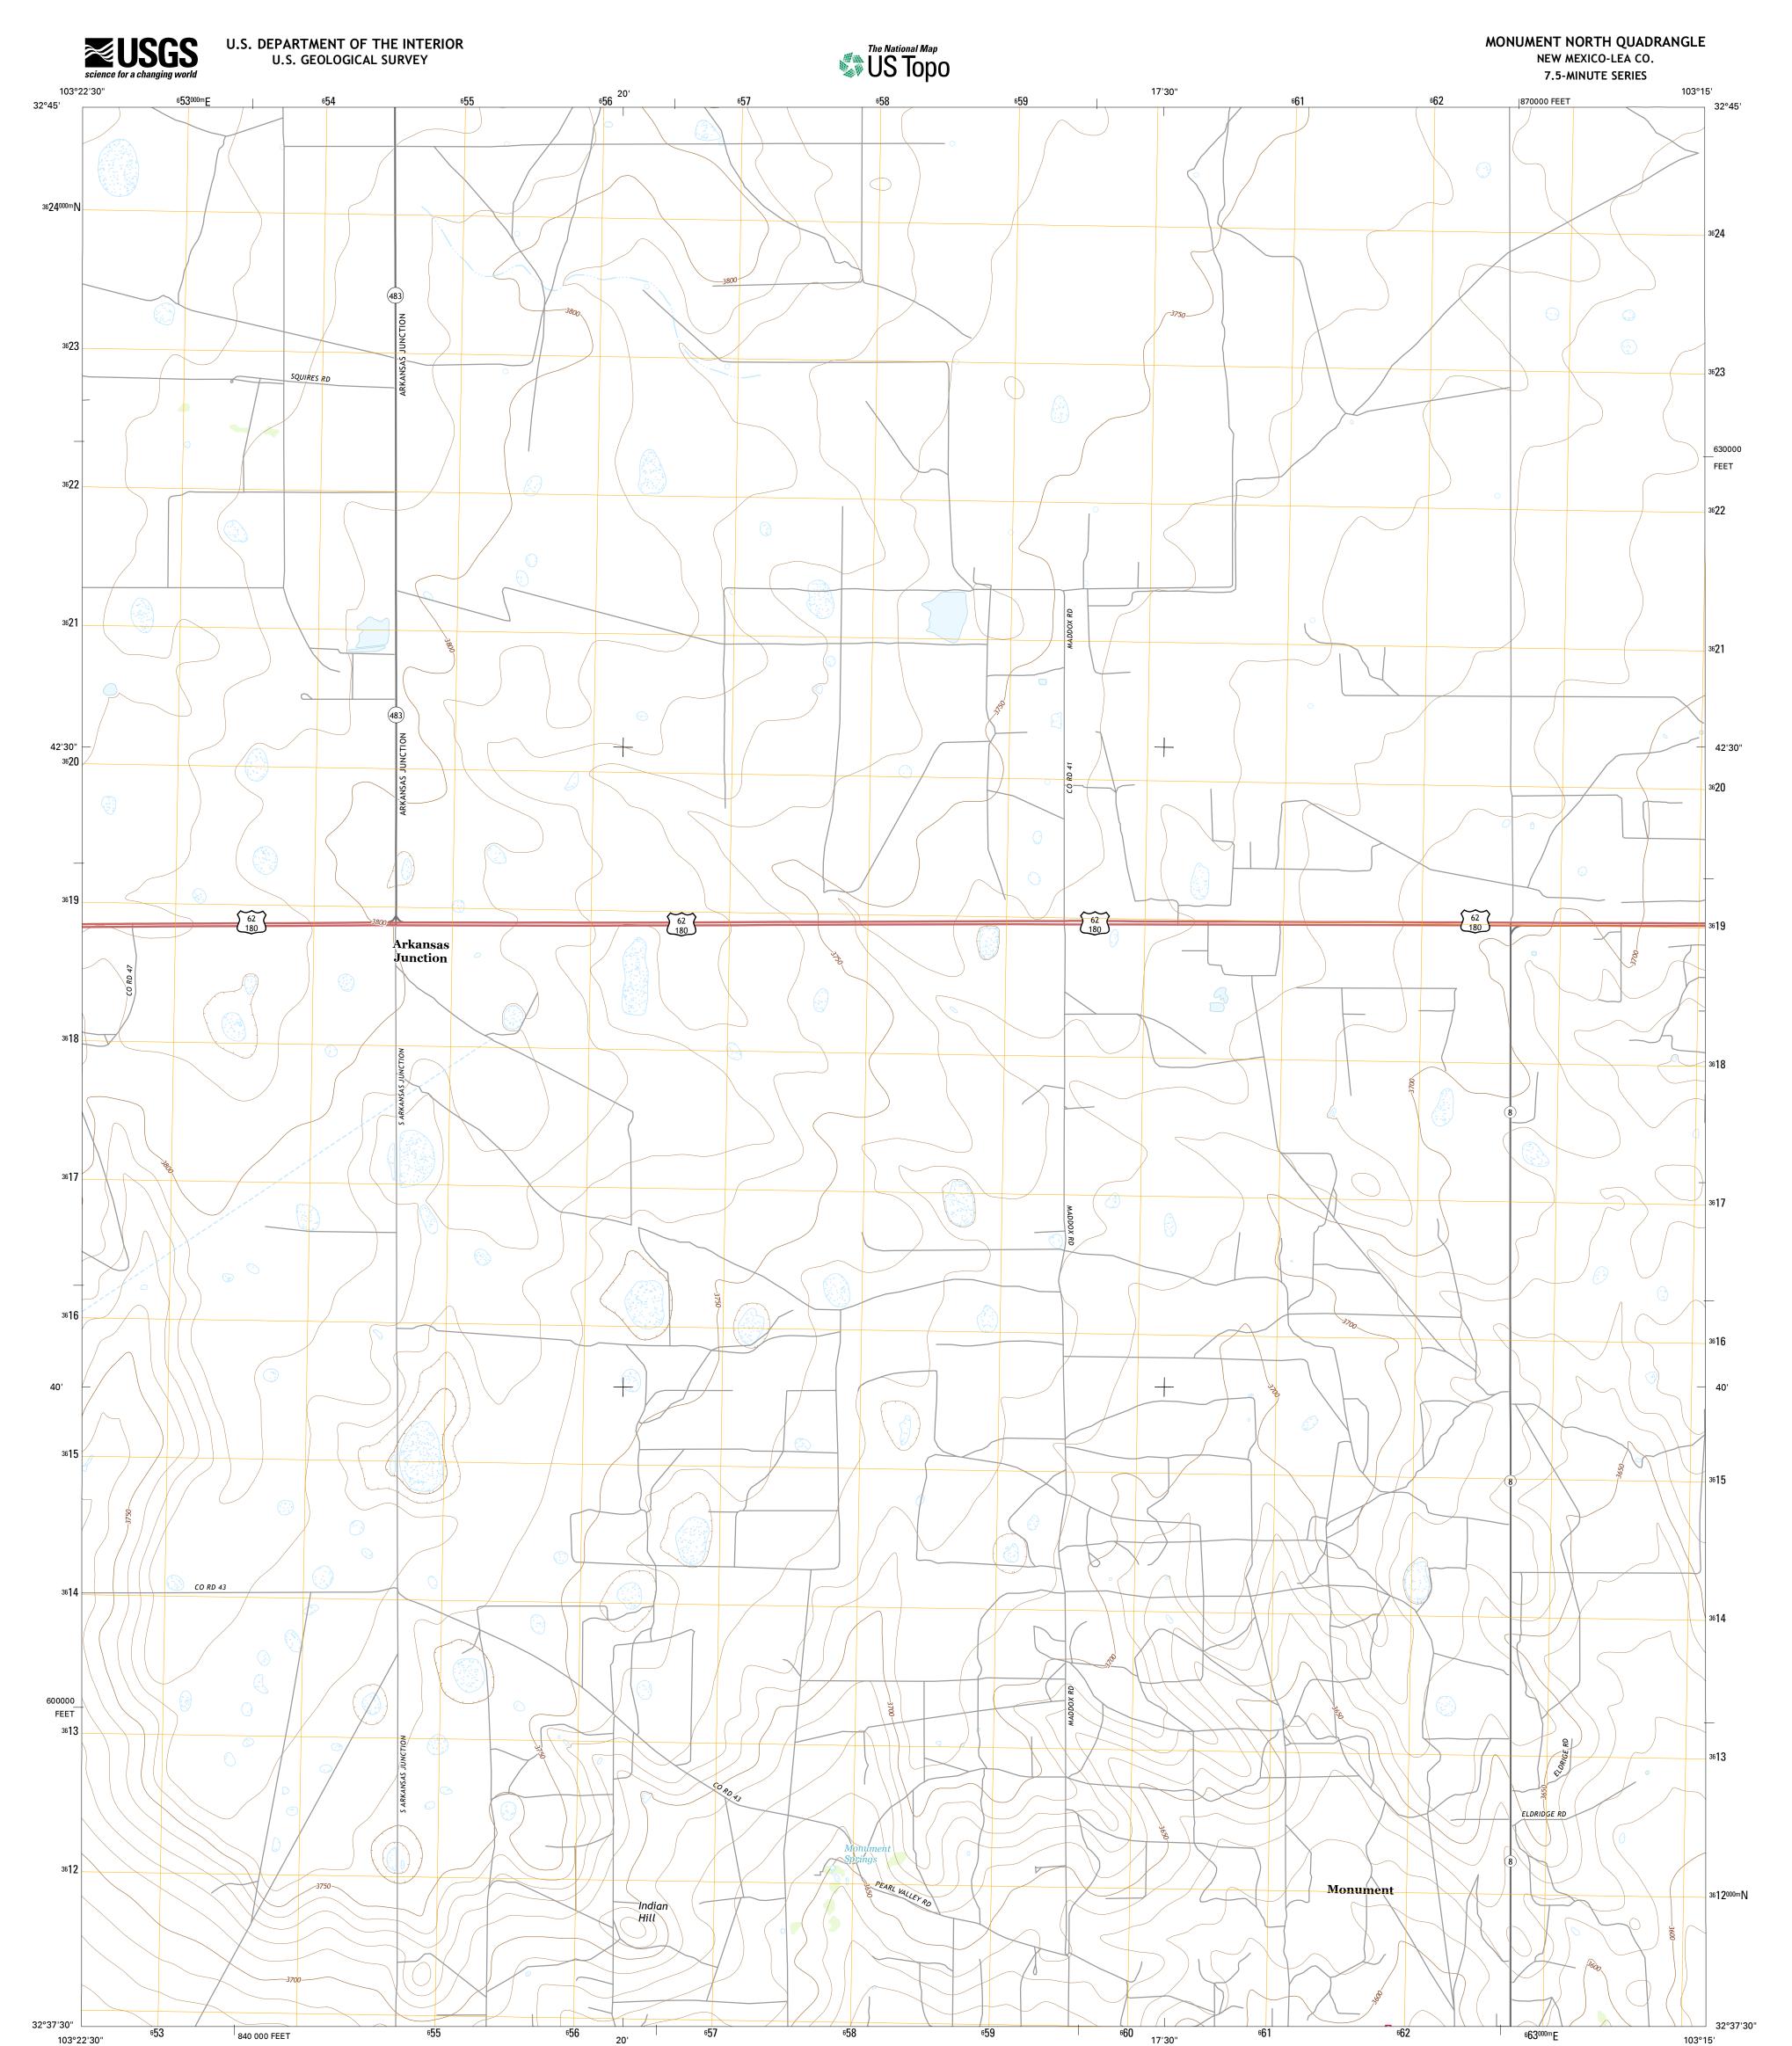

0° 55´ 16 MILS

FS

This map is not a legal document. Boundaries may be generalized for this map scale. Private lands within government reservations may not be shown. Obtain permission before entering private lands.

| Imagery            | NAIP, September                            | 2014 |
|--------------------|--------------------------------------------|------|
| Roads              | U.S. Census Bureau, 2015 -                 | 2016 |
| Names              | GNIS,                                      | 2016 |
| Hydrography        | National Hydrography Dataset,              | 2014 |
| Contours           | National Elevation Dataset,                | 2002 |
| Boundaries         | Multiple sources; see metadata file 1972 - | 2016 |
| Public Land Survey | SystemBLM,