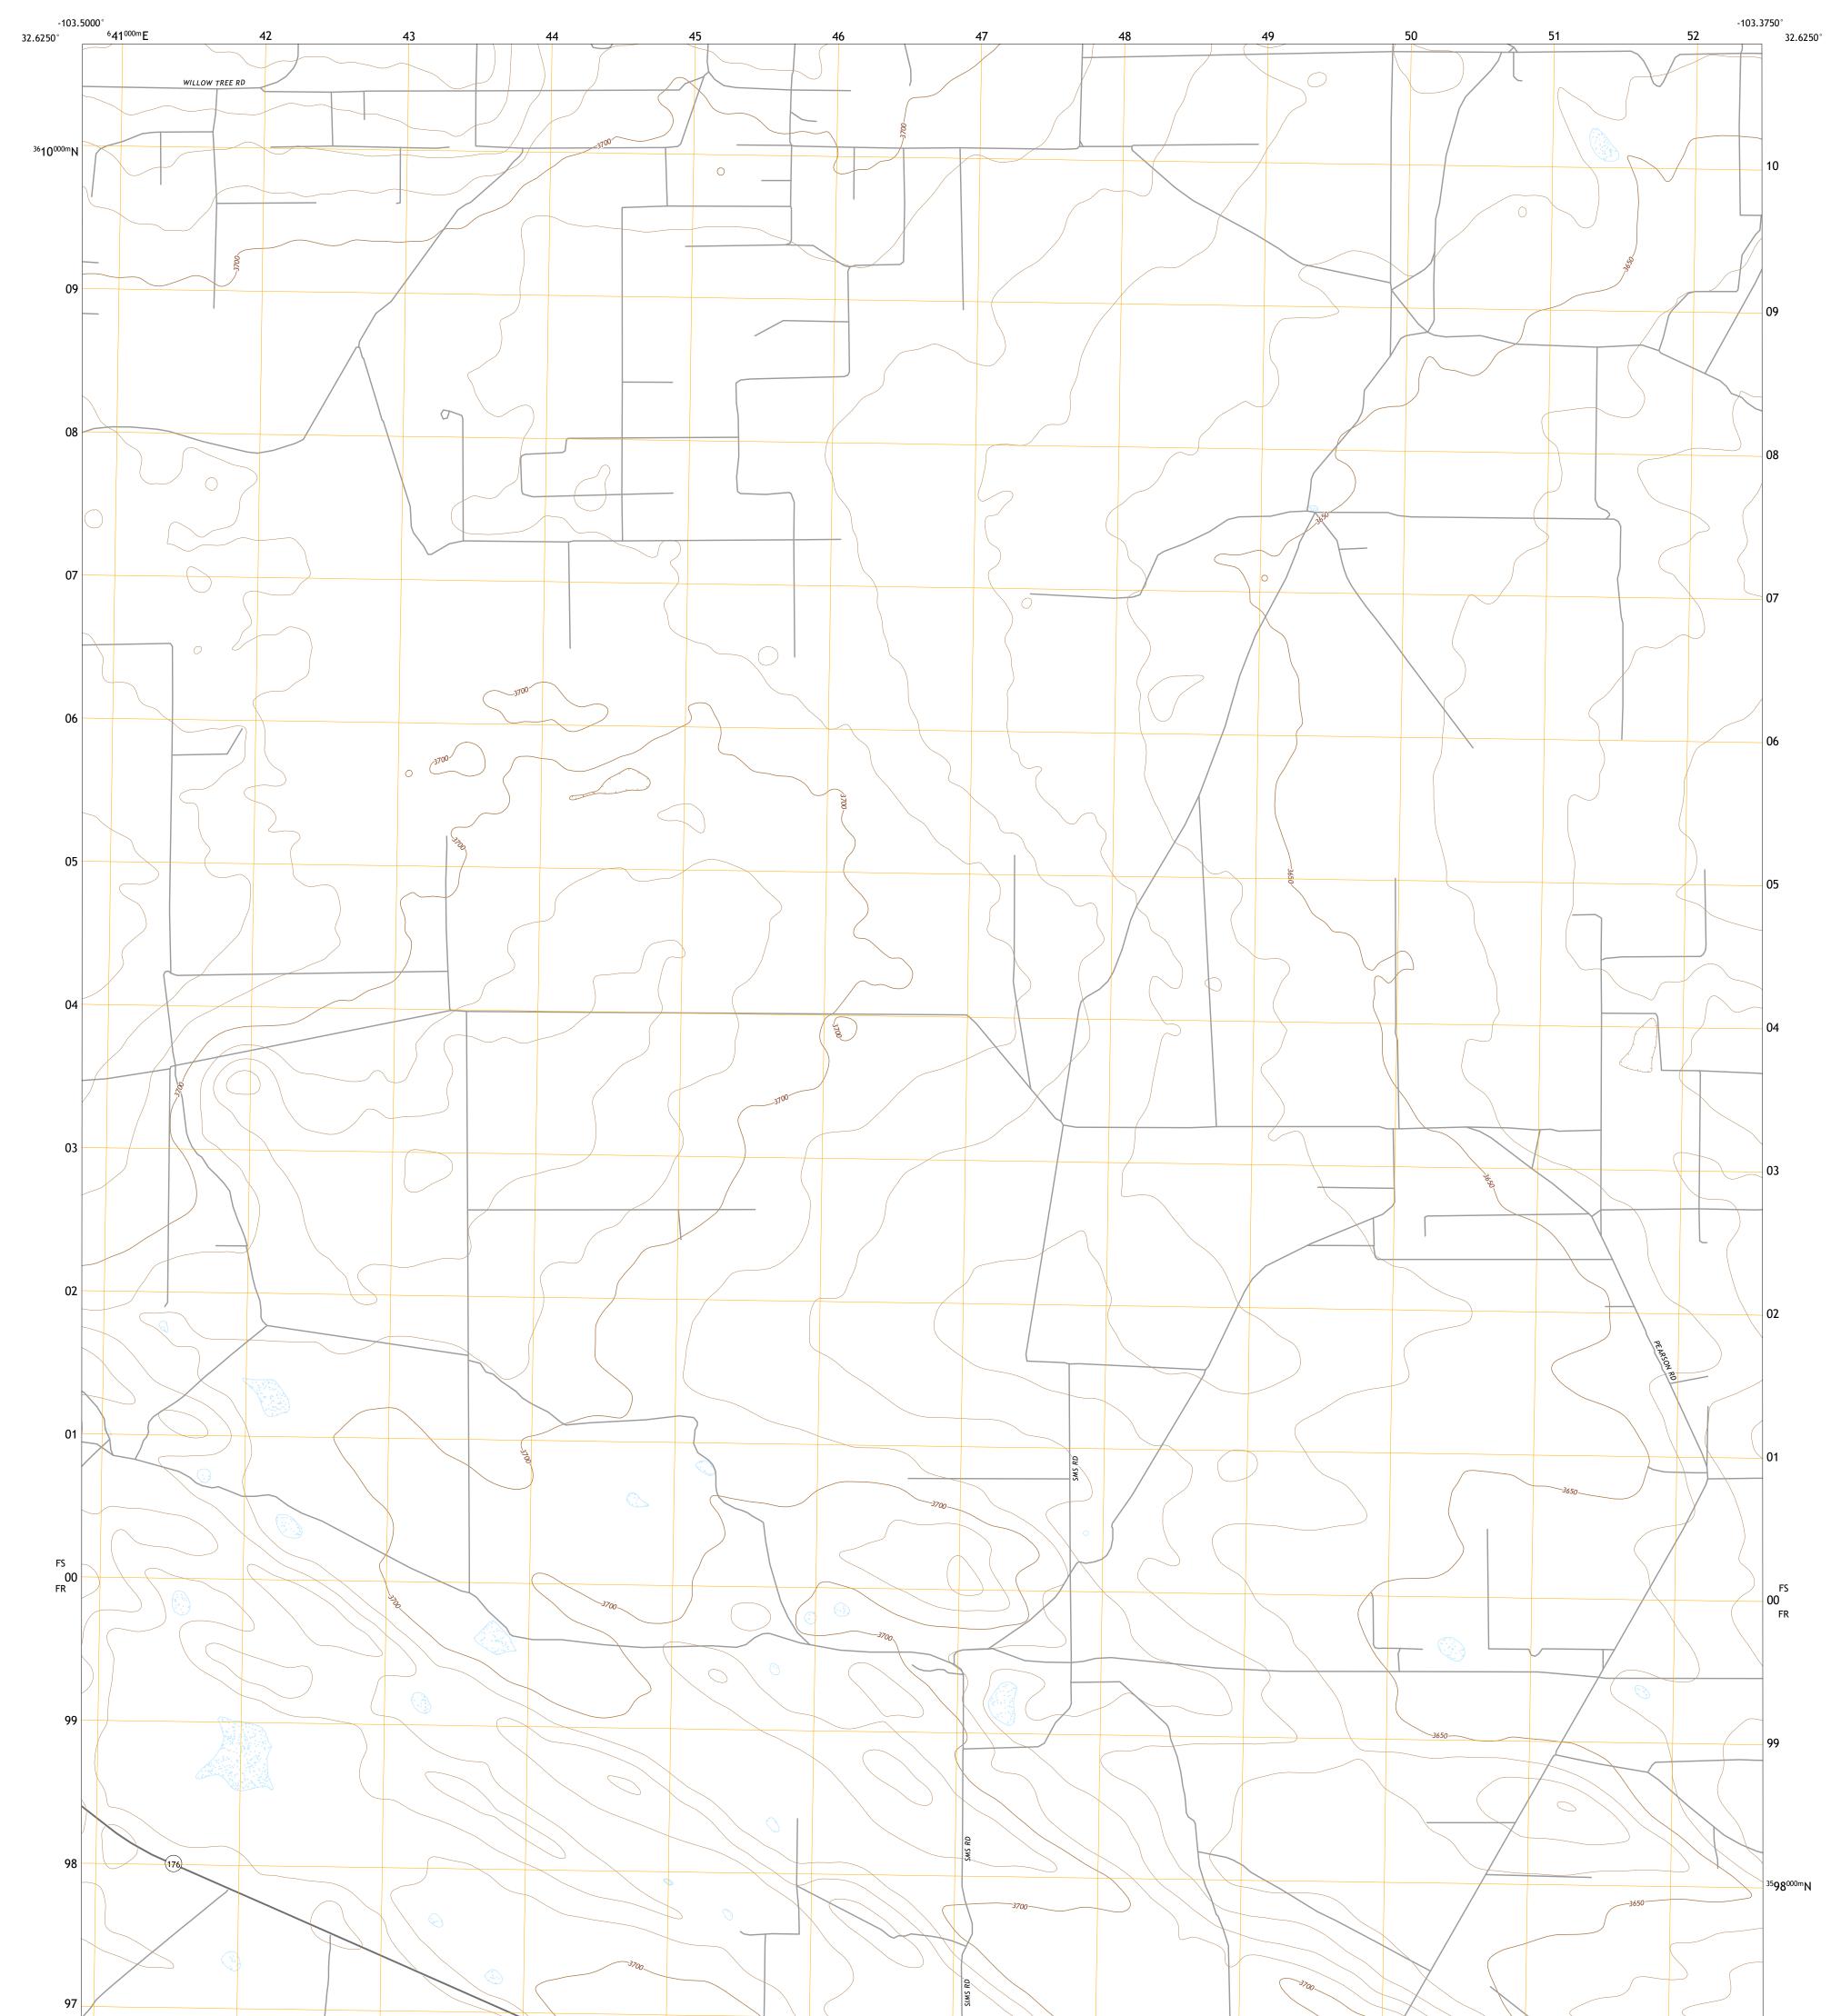

## U.S. DEPARTMENT OF THE INTERIOR U.S. GEOLOGICAL SURVEY

Produced by the United States Geological Survey North American Datum of 1983 (NAD83) World Geodetic System of 1984 (WGS84). Projection and 1 000-meter grid:Universal Transverse Mercator, Zone 135 This map is not a legal document. Boundaries may be generalized for this map scale. Private lands within government reservations may not be shown. Obtain permission before entering private lands.