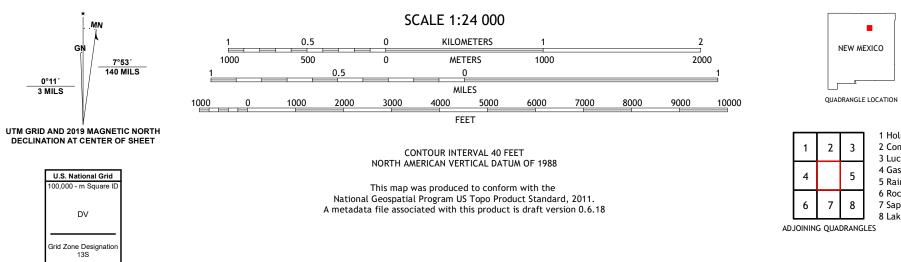

## U.S. DEPARTMENT OF THE INTERIOR U.S. GEOLOGICAL SURVEY

USEST SEPARCE USEST SEPARCE

MORA QUADRANGLE NEW MEXICO - MORA COUNTY 7.5-MINUTE SERIES

Produced by the United States Geological Survey North American Datum of 1983 (NAD83) World Geodetic System of 1984 (WGS84). Projection and 1 000-meter grid:Universal Transverse Mercator, Zone 13S This map is not a legal document. Boundaries may be generalized for this map scale. Private lands within government reservations may not be shown. Obtain permission before entering private lands.