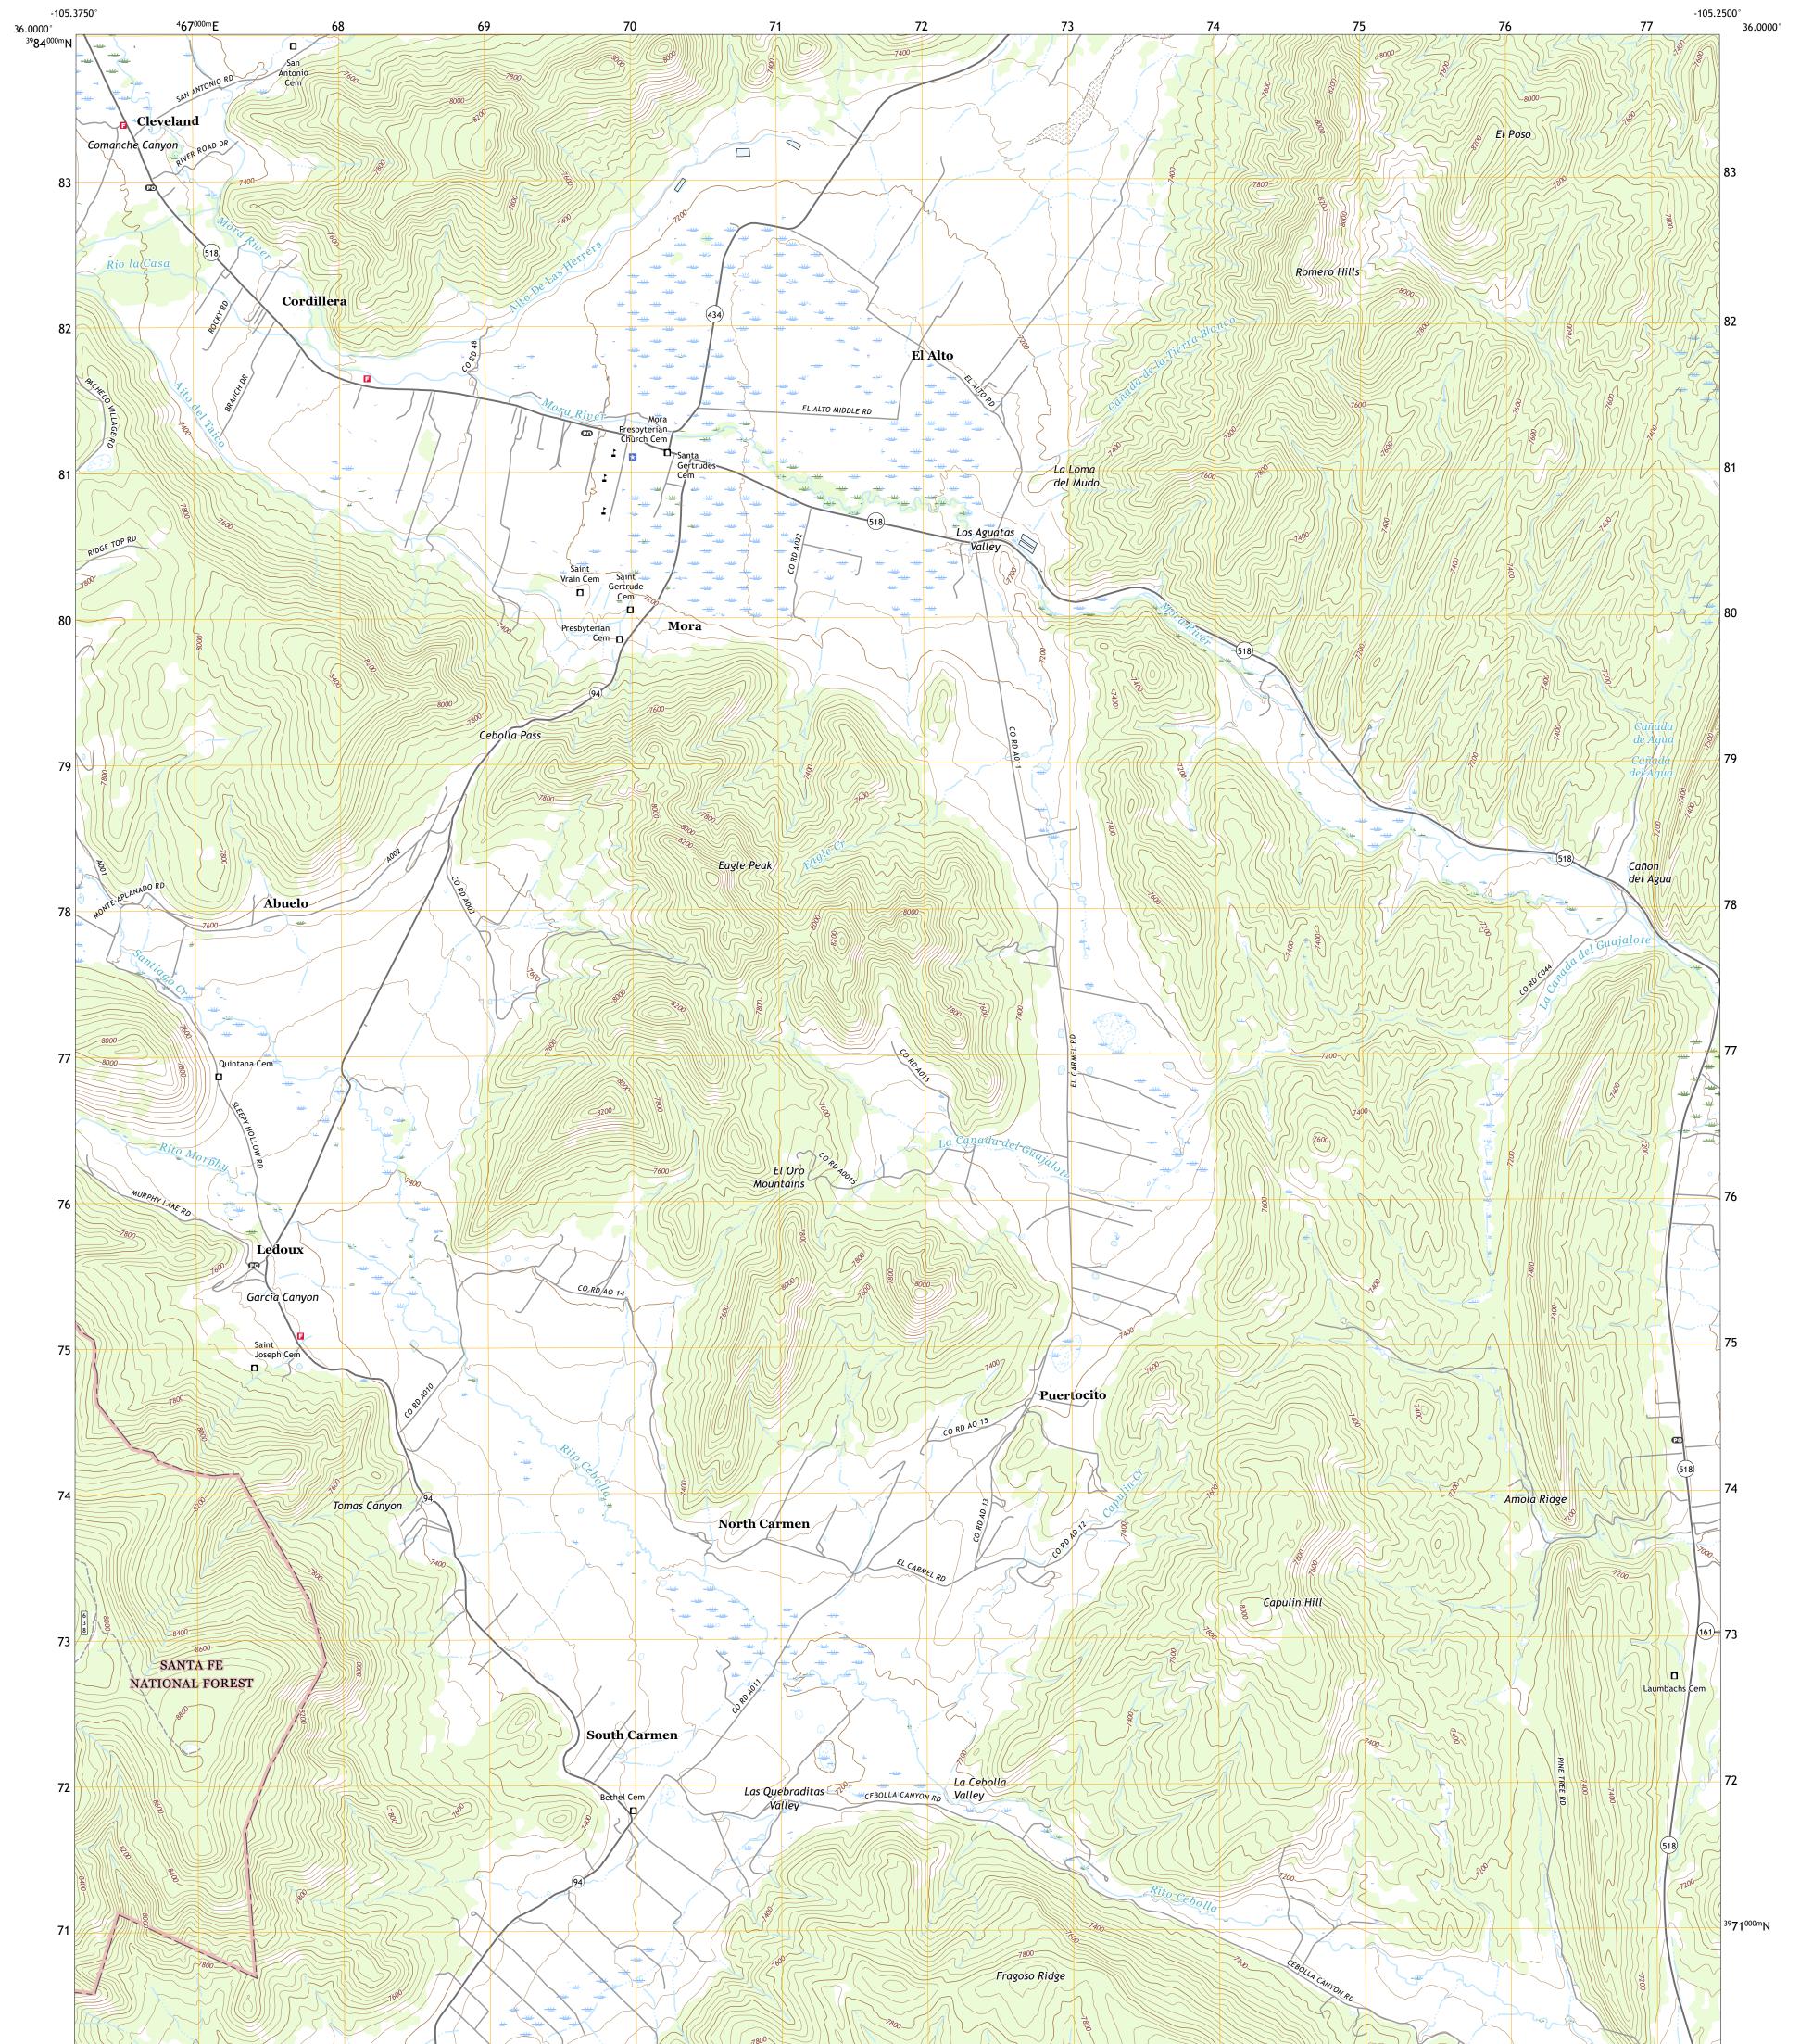

## U.S. DEPARTMENT OF THE INTERIOR U.S. GEOLOGICAL SURVEY

USEST SEPARCE USEST SEPARCE

MORA QUADRANGLE NEW MEXICO - MORA COUNTY 7.5-MINUTE SERIES

Produced by the United States Geological Survey North American Datum of 1983 (NAD83) World Geodetic System of 1984 (WGS84). Projection and 1 000-meter grid:Universal Transverse Mercator, Zone 13S This map is not a legal document. Boundaries may be generalized for this map scale. Private lands within government reservations may not be shown. Obtain permission before entering private lands.