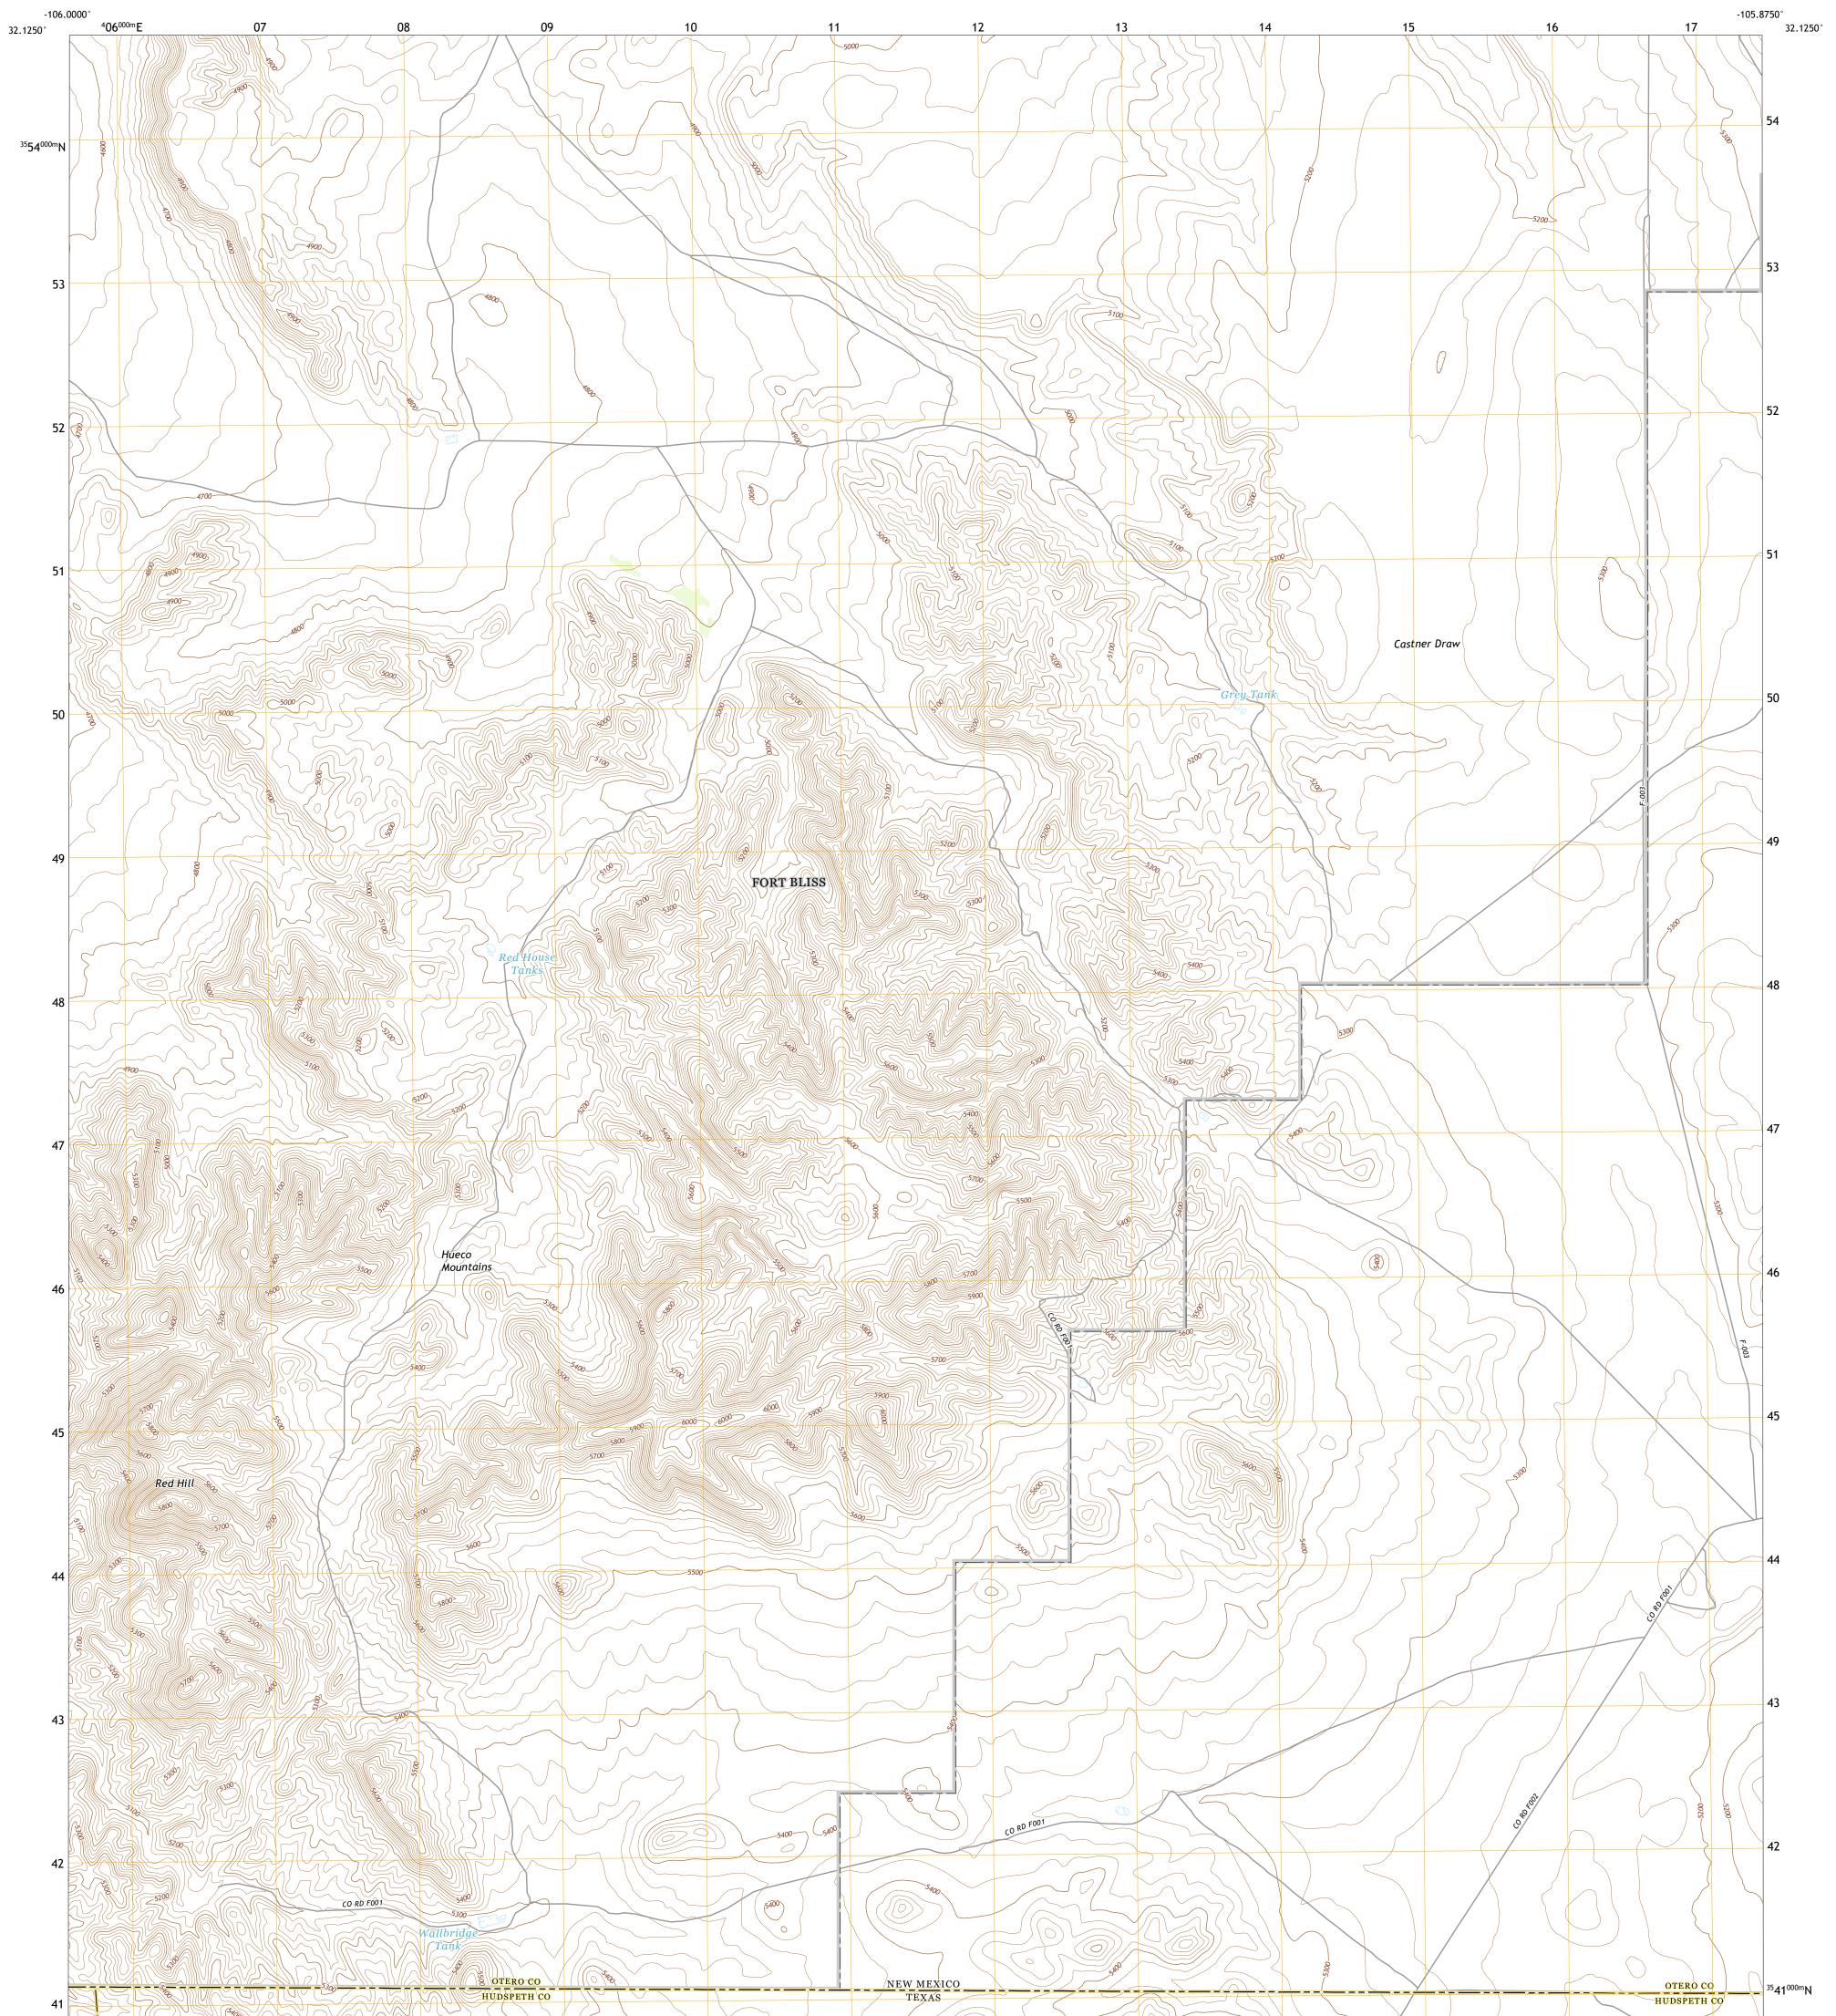

## U.S. DEPARTMENT OF THE INTERIOR U.S. GEOLOGICAL SURVEY

Produced by the United States Geological Survey North American Datum of 1983 (NAD83) World Geodetic System of 1984 (WGS84). Projection and 1 000-meter grid:Universal Transverse Mercator, Zone 13S\13R This map is not a legal document. Boundaries may be generalized for this map scale. Private lands within government reservations may not be shown. Obtain permission before entering private lands.

Imagery......NAIP, May 2016 - November 2016 Roads.......GNIS, 1979 - 2018 Hydrography......GNIS, 1979 - 2018 Contours.....National Hydrography Dataset, 2001 - 2018 Contours.....National Elevation Dataset, 2002 - 2005 Boundaries.....Multiple sources; see metadata file 2017 - 2018 Public Land Survey System......BLM, 2019 Wetlands.....BLM, 2019

## NSN. 7 6 4 3 0 1 6 3 8 3 7 2 5 NGA REF NO. US GSX24 K 3 0 9 5 0