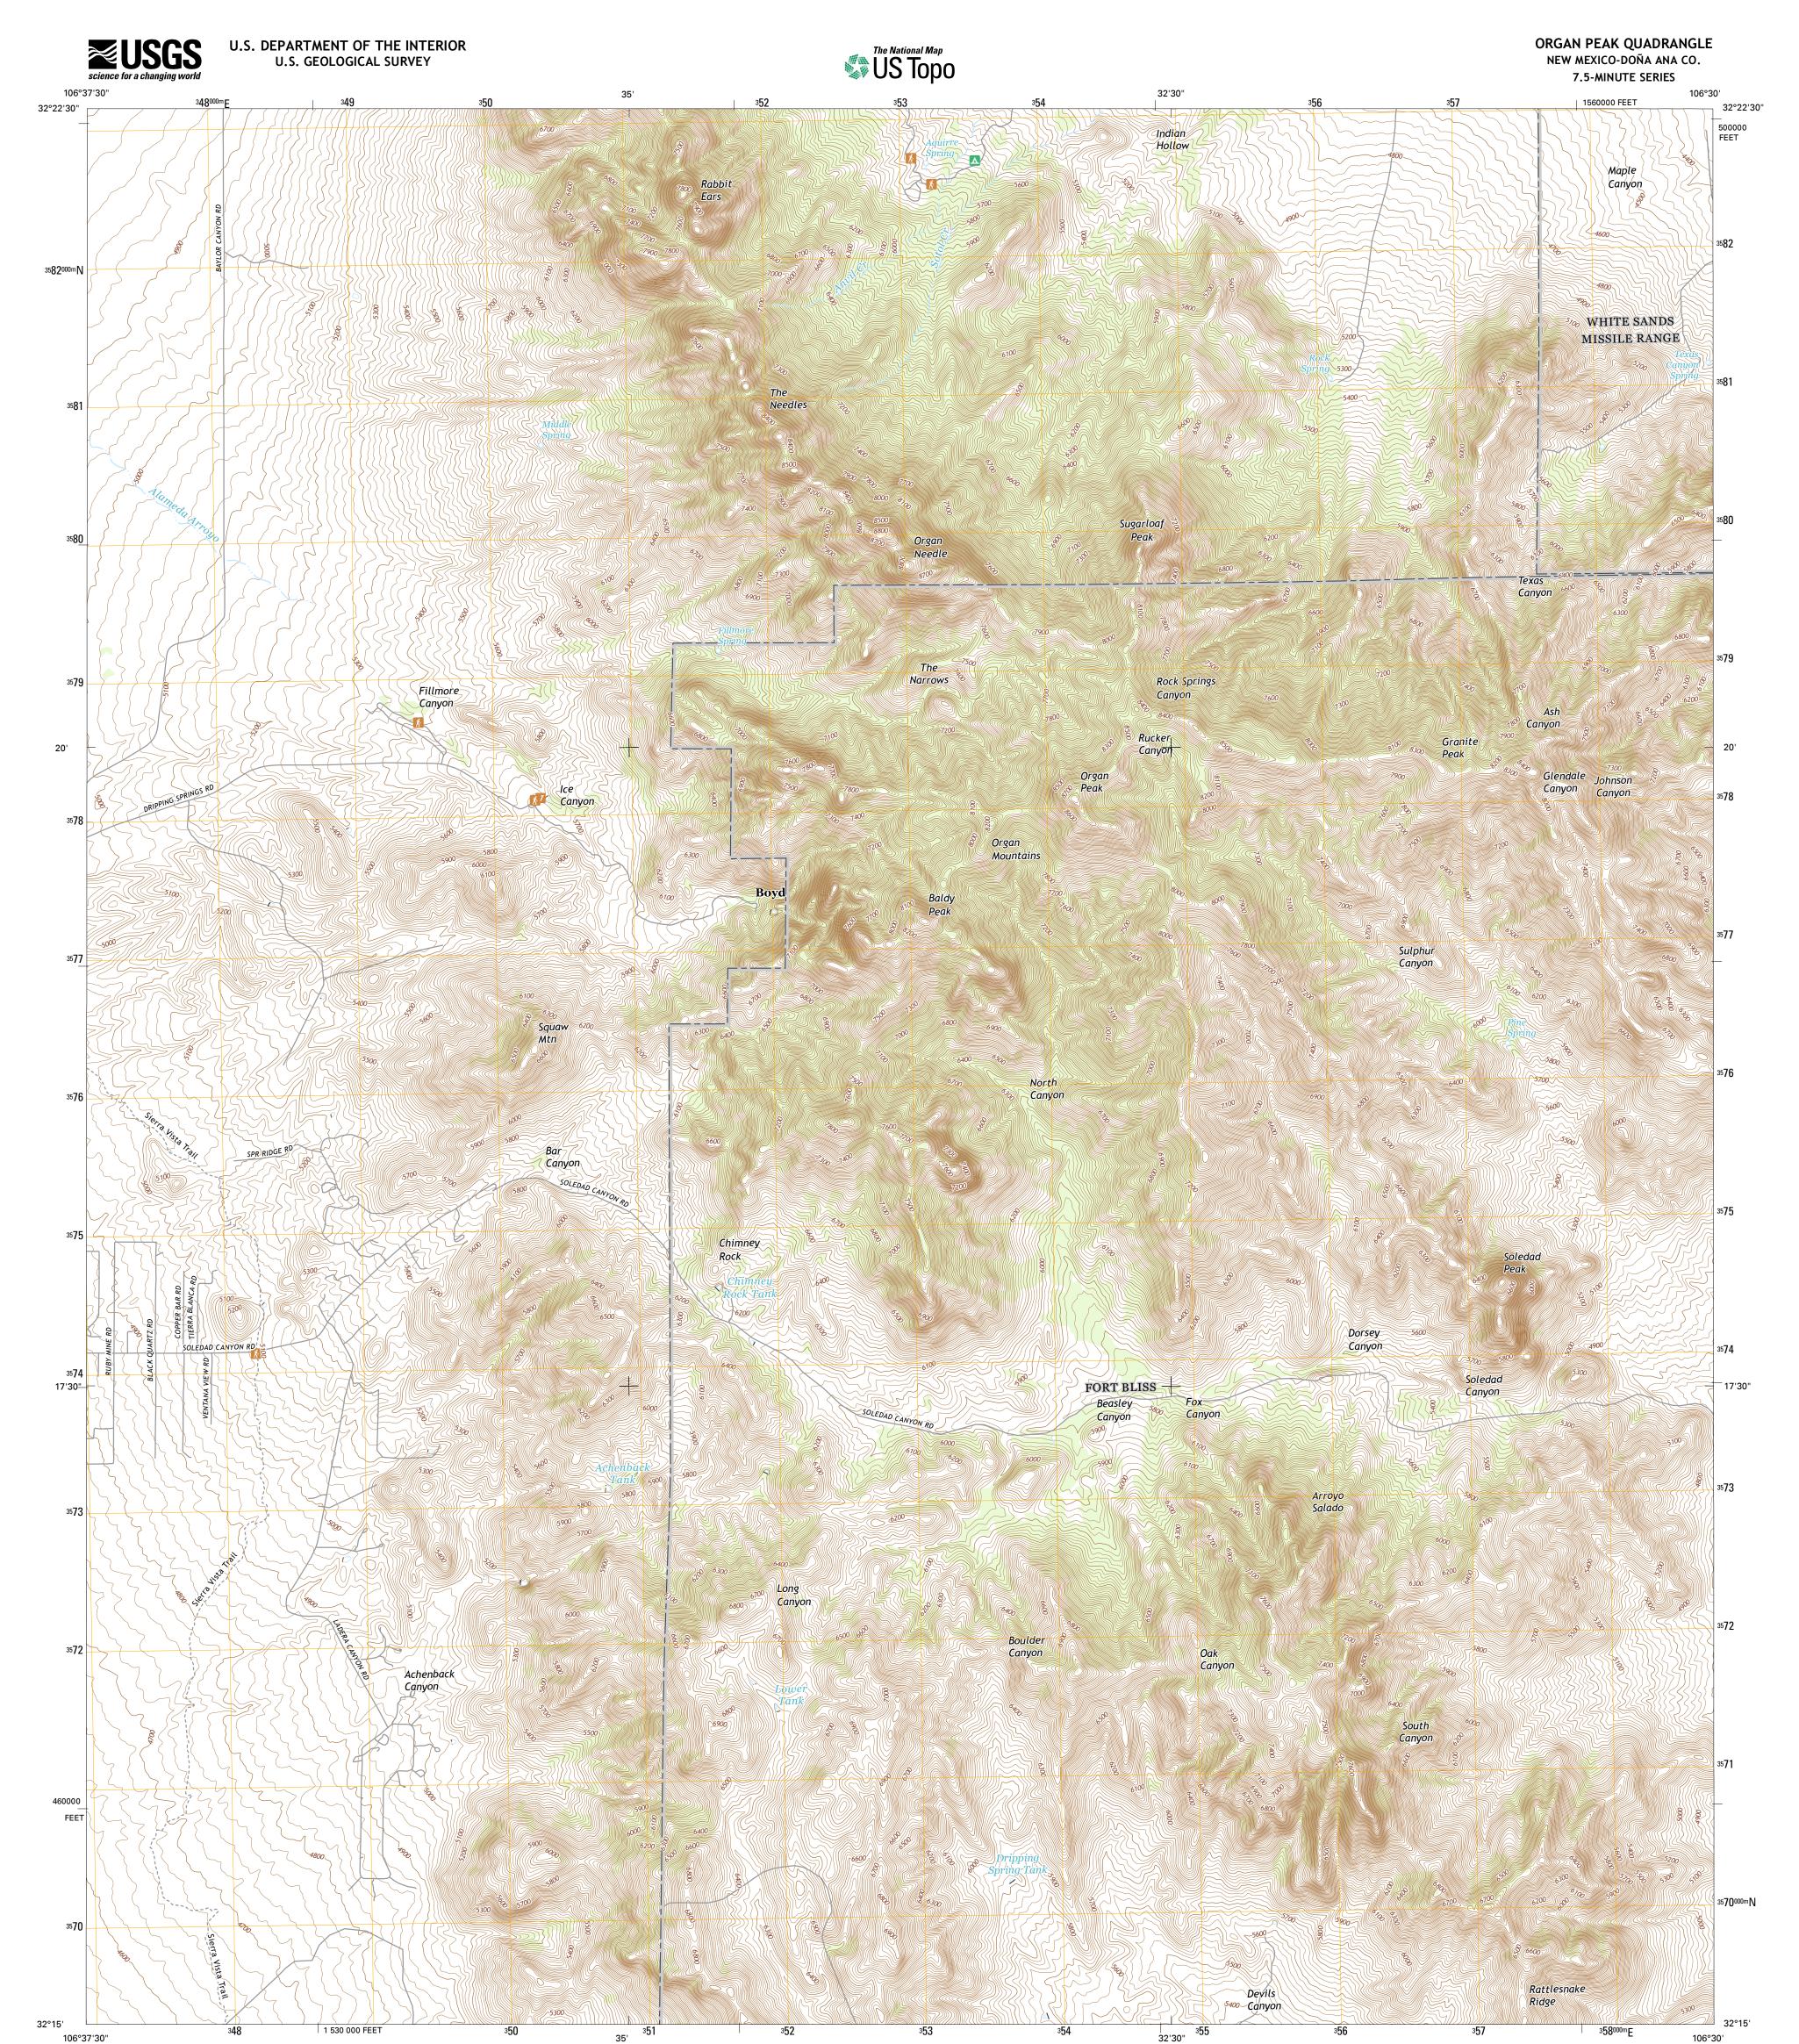

106°37'30"

**Produced by the United States Geological Survey** North American Datum of 1983 (NAD83) World Geodetic System of 1984 (WGS84). Projection and 1 000-meter grid: Universal Transverse Mercator, Zone 13S 10 000-foot ticks: New Mexico Coordinate System of 1983 (central zone)

This map is not a legal document. Boundaries may be generalized for this map scale. Private lands within government reservations may not be shown. Obtain permission before entering private lands. entering private lands. Imagery......NAIP, October 2014 Roads......GNIS, 2016 Names.....GNIS, 2016 Hydrography.....National Hydrography Dataset, 2014 Contours....National Elevation Dataset, 2001 Boundaries.....Multiple sources; see metadata file 1972 - 2016 Public Land Survey System.....BLM, 2016 Wetlands......FWS National Wetlands Inventory 1977 - 2014

ROAD CLASSIFICATION Local Connector 🗕 Local Road \_ \_\_\_\_\_ 4WD State Route US Route

NSN. 7643016383796

ORGAN PEAK, NM 2017